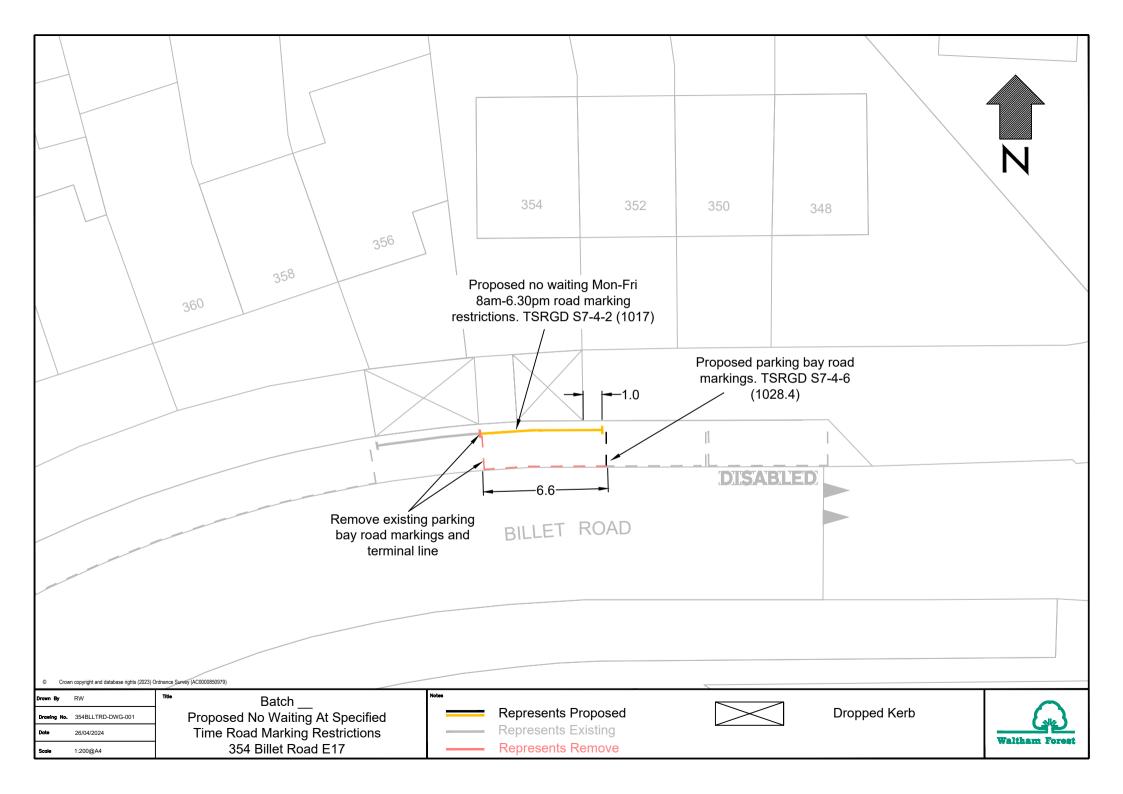

|
|                                                                          |                                              |
| © Crown copyright and database rights 2015 Ordnance Survey 100024328     |                                              |
| Title                                                                    |                                              |
| Name LK Key   Scale 1:100 @ A4 218 Hainault Road, E11                    |                                              |
| Proposed Mon - Fri 10am - 4pm No Waiting Restriction Represents existing |                                              |
| Date 09/04/24                                                            | Waltham Forest                               |



Lockwood Way