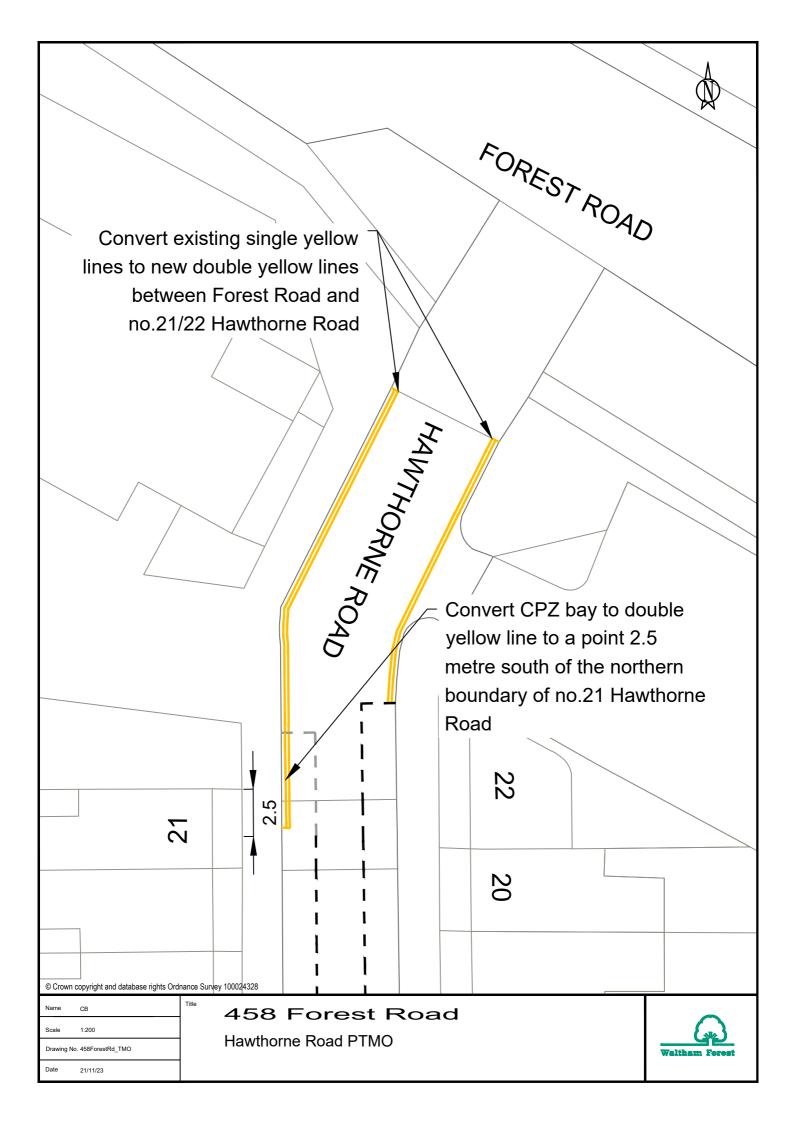

| Proposed parking bay road                                                |                                              |
|--------------------------------------------------------------------------|----------------------------------------------|
| markings to TSRGD S7-4-6                                                 |                                              |
| Burnoff 7m (1028.1)                                                      |                                              |
| parking bay<br>roadmarkings                                              |                                              |
| Toadmarkings                                                             |                                              |
|