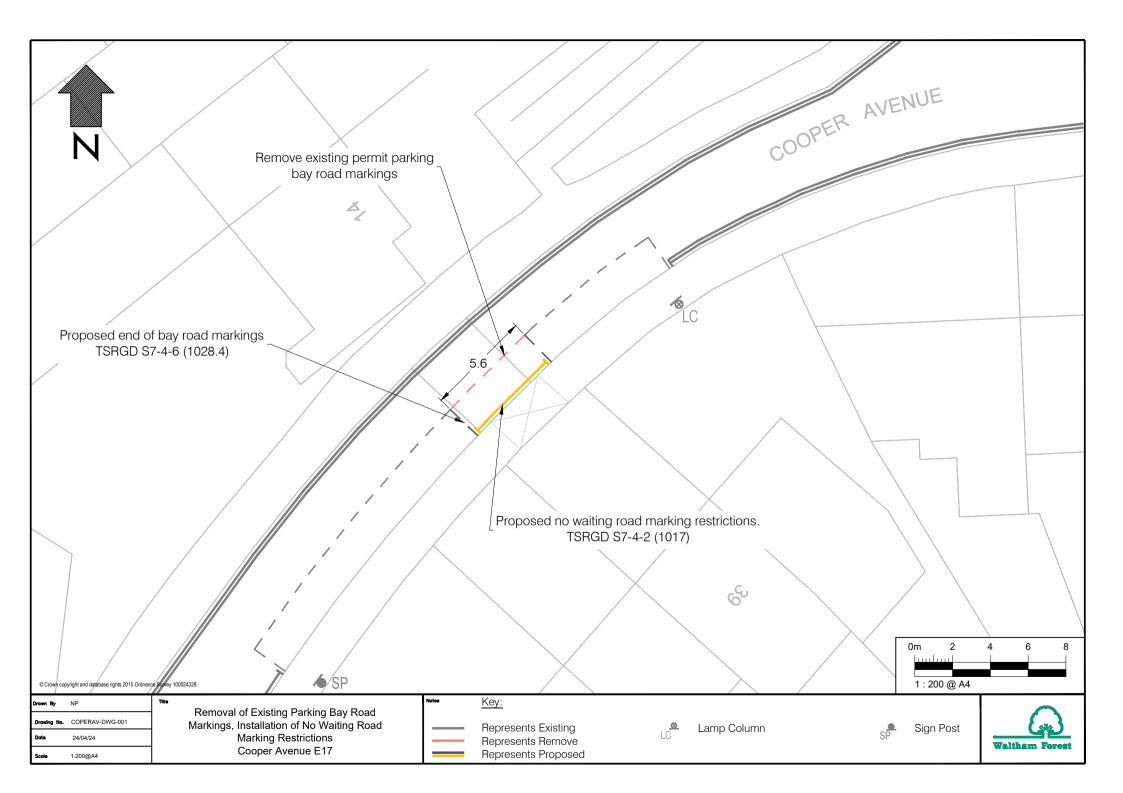

| Proposed parking bay road                                                |                                              |
|--------------------------------------------------------------------------|----------------------------------------------|
| markings to TSRGD S7-4-6                                                 |                                              |
| Burnoff 7m (1028.1)                                                      |                                              |
| parking bay<br>roadmarkings                                              |                                              |
| Toadmarkings                                                             |                                              |
|