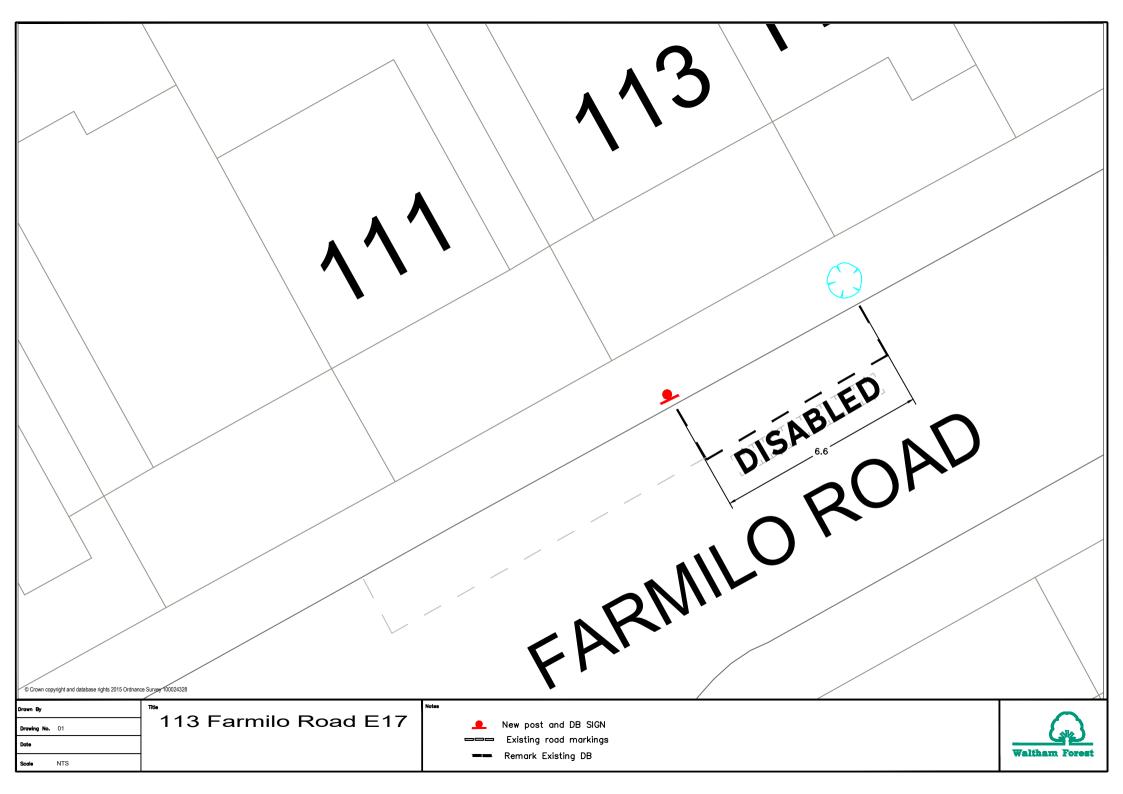

|
|                                                                          |                                              |
| © Crown copyright and database rights 2015 Ordnance Survey 100024328     |                                              |
| Title                                                                    |                                              |
| Name LK Key   Scale 1:100 @ A4 218 Hainault Road, E11                    |                                              |
| Proposed Mon - Fri 10am - 4pm No Waiting Restriction Represents existing |                                              |
| Date 09/04/24                                                            | Waltham Forest                               |



Lockwood Way