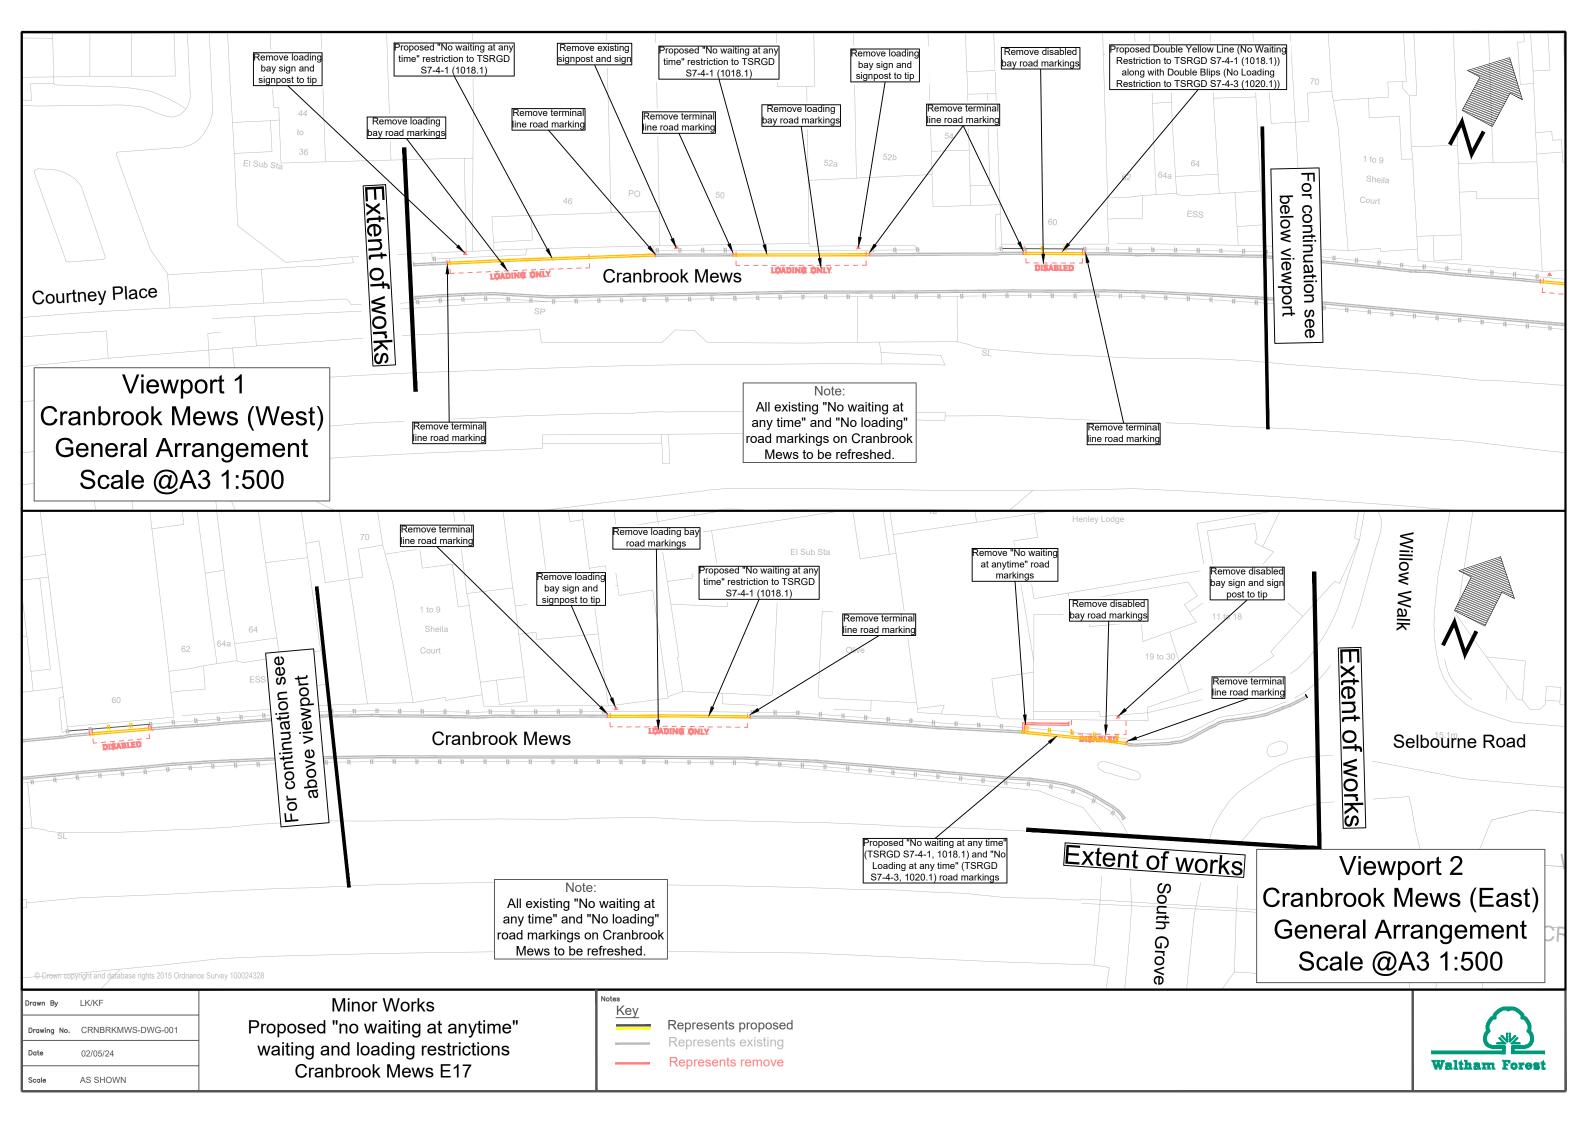

| Proposed parking bay road                                                |                                              |
|--------------------------------------------------------------------------|----------------------------------------------|
| markings to TSRGD S7-4-6                                                 |                                              |
| Burnoff 7m (1028.1)                                                      |                                              |
| parking bay<br>roadmarkings                                              |                                              |
| Toadmarkings                                                             |                                              |
|                                                                          |                                              |
| Proposed single yellow                                                   |                                              |
| No Waiting restrictions to                                               |                                              |
| TSRGD S7-4-2 (1017).                                                     |                                              |
| Mon - Fri 10am - 4pm.                                                    |                                              |
|                                                                          |                                              |
| droppe                                                                   | etween top of<br>d kerb and start<br>ing bay |
|                                                                          |                                              |
| Proposed parking bay                                                     |                                              |
| road markings to TSRGD                                                   |                                              |
| S7-4-6 (1028.1) 1.0m between top of                                      |                                              |
| dropped kerb and start<br>of parking bay                                 |                                              |
|                                                                          |                                              |
|                                                                          |                                              |
| © Crown copyright and database rights 2015 Ordnance Survey 100024328     |                                              |
| Title                                                                    |                                              |
| Name LK Key   Scale 1:100 @ A4 218 Hainault Road, E11                    |                                              |
| Proposed Mon - Fri 10am - 4pm No Waiting Restriction Represents existing |                                              |
| Date 09/04/24                                                            | Waltham Forest                               |