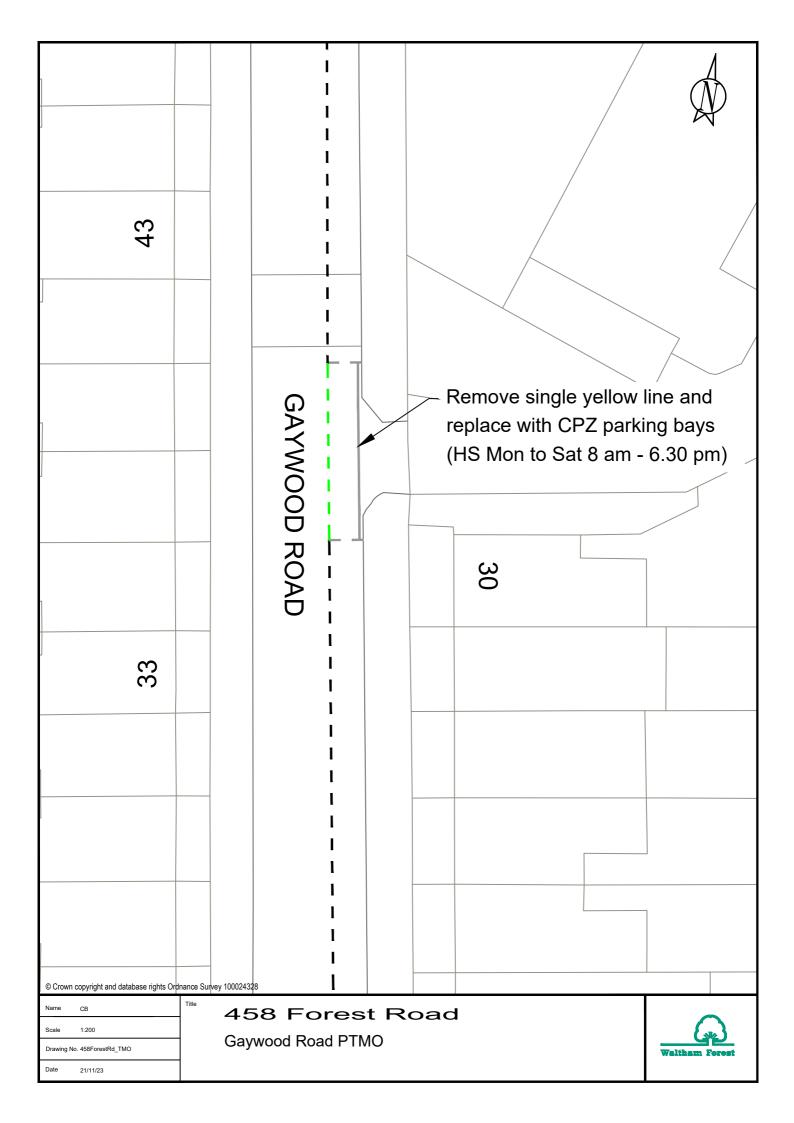

|
|                                                                          |                                              |
| © Crown copyright and database rights 2015 Ordnance Survey 100024328     |                                              |
| Title                                                                    |                                              |
| Name LK Key   Scale 1:100 @ A4 218 Hainault Road, E11                    |                                              |
| Proposed Mon - Fri 10am - 4pm No Waiting Restriction Represents existing |                                              |
| Date 09/04/24                                                            | Waltham Forest                               |



Lockwood Way