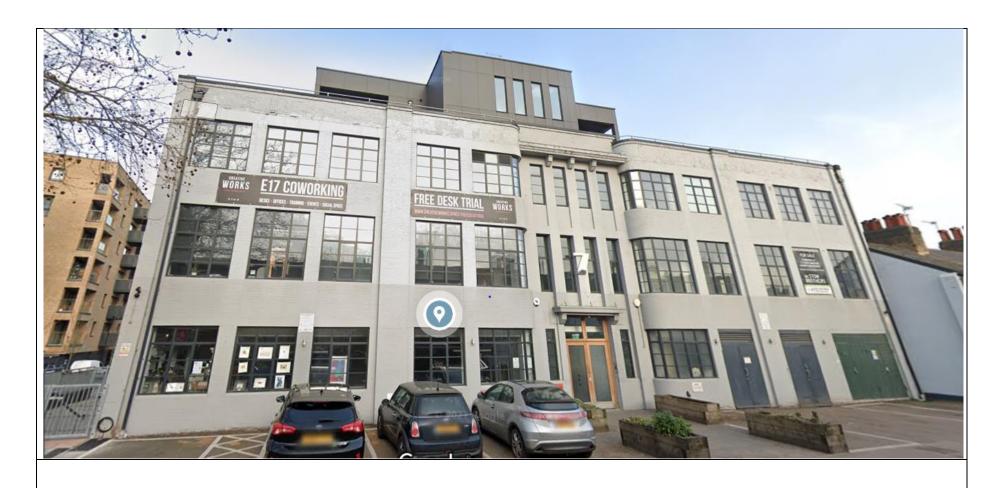

# **Gnome House**

7 Blackhorse Lane, Walthamstow, E17 6DS

Community Space To Let

# LOCATION

Located a few minutes' walk from Blackhorse Road Overground and Underground Station (Victoria Line). In addition, a short bus ride or walk into the fashionable Walthamstow, this property offers excellent transport links into Central London.

## **DESCRIPTION**

The available accommodation has been recently refurbished to provide a modern and flexible working environment. The development includes an on-site café, car parking and bicycle storage.