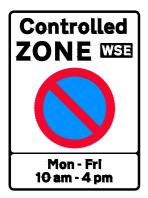

Sign (C) Number of signs - 4 Mounting - 4 lighting column

| Scheme Re    | f. Avonfield Court       |                          |  |
|--------------|--------------------------|--------------------------|--|
| Sign Re      | f. Zone Repeater Sign    | x-height 20.0            |  |
| Letter color | ır BLACK                 | SIGN FACE                |  |
| Background   | d YELLOW                 | Width 240 mm             |  |
| Border       | BLACK                    | Height 360 mm            |  |
| Material     | Class RA2 (12899-1:2007) | Area 0.09 m <sup>2</sup> |  |

Job Title

AVONFIELD COURT

**Drawing Title** 

SIGN SCHEDULE

| Chkd. by    | Date<br>04/05/23 | Scale<br>A4 @ N.T.S. | Drawn by D.G.F. |  |
|-------------|------------------|----------------------|-----------------|--|
| Drawing No. |                  | H-AFC-04             |                 |  |