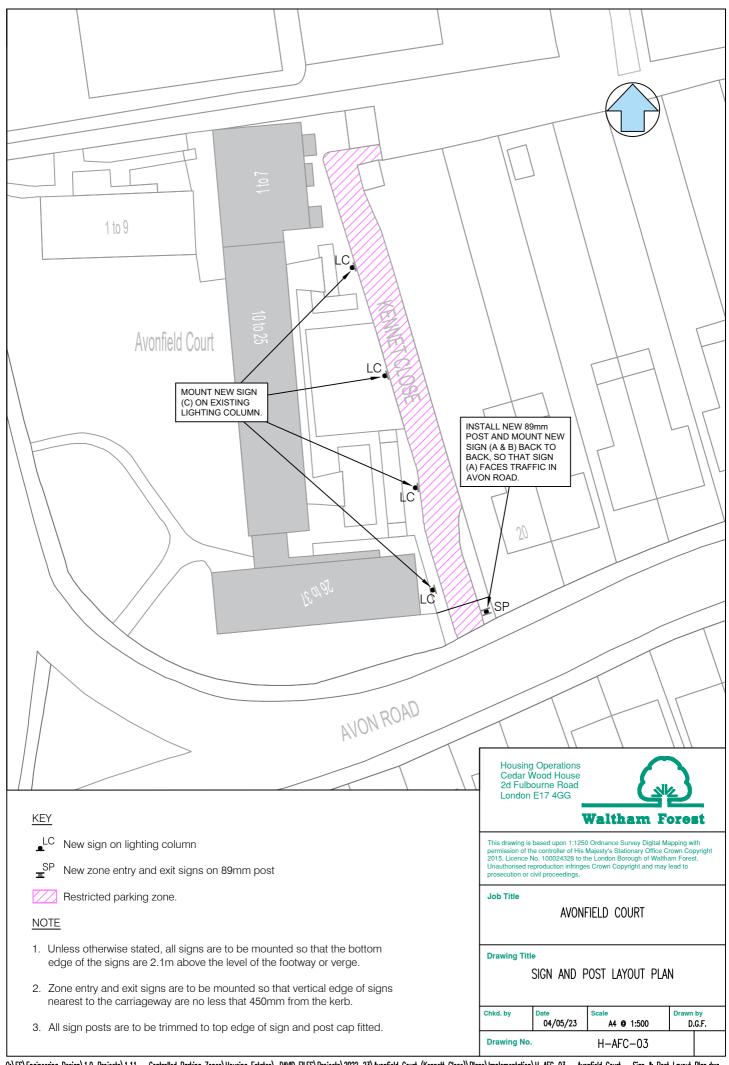

Sign (A) Number of signs - 1 Mounting - 1 new post (89mm)

| Scheme Re   | f. Avonfield Court       |          |                     |
|-------------|--------------------------|----------|---------------------|
| Sign Re     | ef. Zone Entry Sign      | x-height | 37.5                |
| Letter colo | ur BLACK                 | SIGN FA  | CE                  |
| Background  | d WHITE                  | Width    | 675 mm              |
| Border      | BLACK                    | Height   | 930 mm              |
| Material    | Class RA2 (12899-1:2007) | Area     | 0.63 m <sup>2</sup> |

Job Title

AVONFIELD COURT

**Drawing Title** 

SIGN SCHEDULE

| Chkd. by    | Date<br>04/05/23 | Scale<br>A4 @ N.T.S. | Drawn by D.G.F. |  |
|-------------|------------------|----------------------|-----------------|--|
| Drawing No. |                  | H-AFC-04             |                 |  |