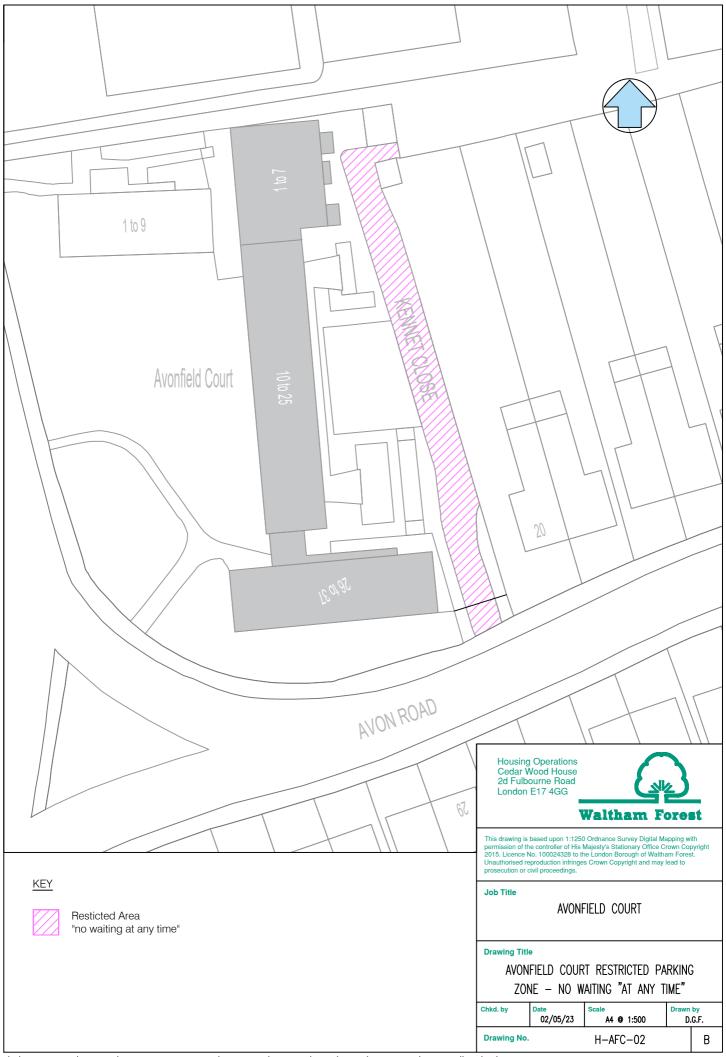

eight 360 mm            |  |
| Material     | Class RA2 (12899-1:2007) | Area 0.09 m <sup>2</sup> |  |

Housing Operations Cedar Wood House 2d Fulbourne Road London E17 4GG



This drawing is based upon 1:1250 Ordnance Survey Digital Mapping with permission of the controller of Her Majesty's Stationary Office Crown Copyright 2015. Licence No. 100024328 to the London Borough of Waltham Forest. Unauthorised reproduction infringes Crown Copyright and may lead to prosecution or civil proceedings.

Job Title

AVONFIELD COURT

**Drawing Title** 

SIGN SCHEDULE

| Chkd. by    | Date<br>04/05/23 | Scale<br>A4 @ N.T.S. | Drawn by D.G.F. |  |
|-------------|------------------|----------------------|-----------------|--|
| Drawing No. |                  | H-AFC-04             |                 |  |