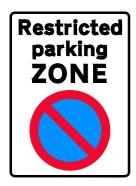

Sign (B) Number of signs - 1 Mounting - back to back with sign (A)

|              | •                           | _ | ` '       |                     |
|--------------|-----------------------------|---|-----------|---------------------|
| Scheme Re    | f. Avonfield Court          |   |           |                     |
| Sign Re      | f. Existing Zone Entry Sign |   | x-height  | 37.5                |
| Letter colou | ır BLACK                    |   | SIGN FACE |                     |
| Background   | i WHITE                     |   | Width     | 740 mm              |
| Border       | BLACK                       |   | Height    | 1015 mm             |
| Material     | Class RA2 (12899-1:2007)    |   | Area      | 0.75 m <sup>2</sup> |

Job Title

AVONFIELD COURT

**Drawing Title** 

SIGN SCHEDULE

| Chkd. by    | Date<br>04/05/23 | Scale<br>A4 @ N.T.S. | Drawn by D.G.F. |  |
|-------------|------------------|----------------------|-----------------|--|
| Drawing No. |                  | H-AFC-04             |                 |  |