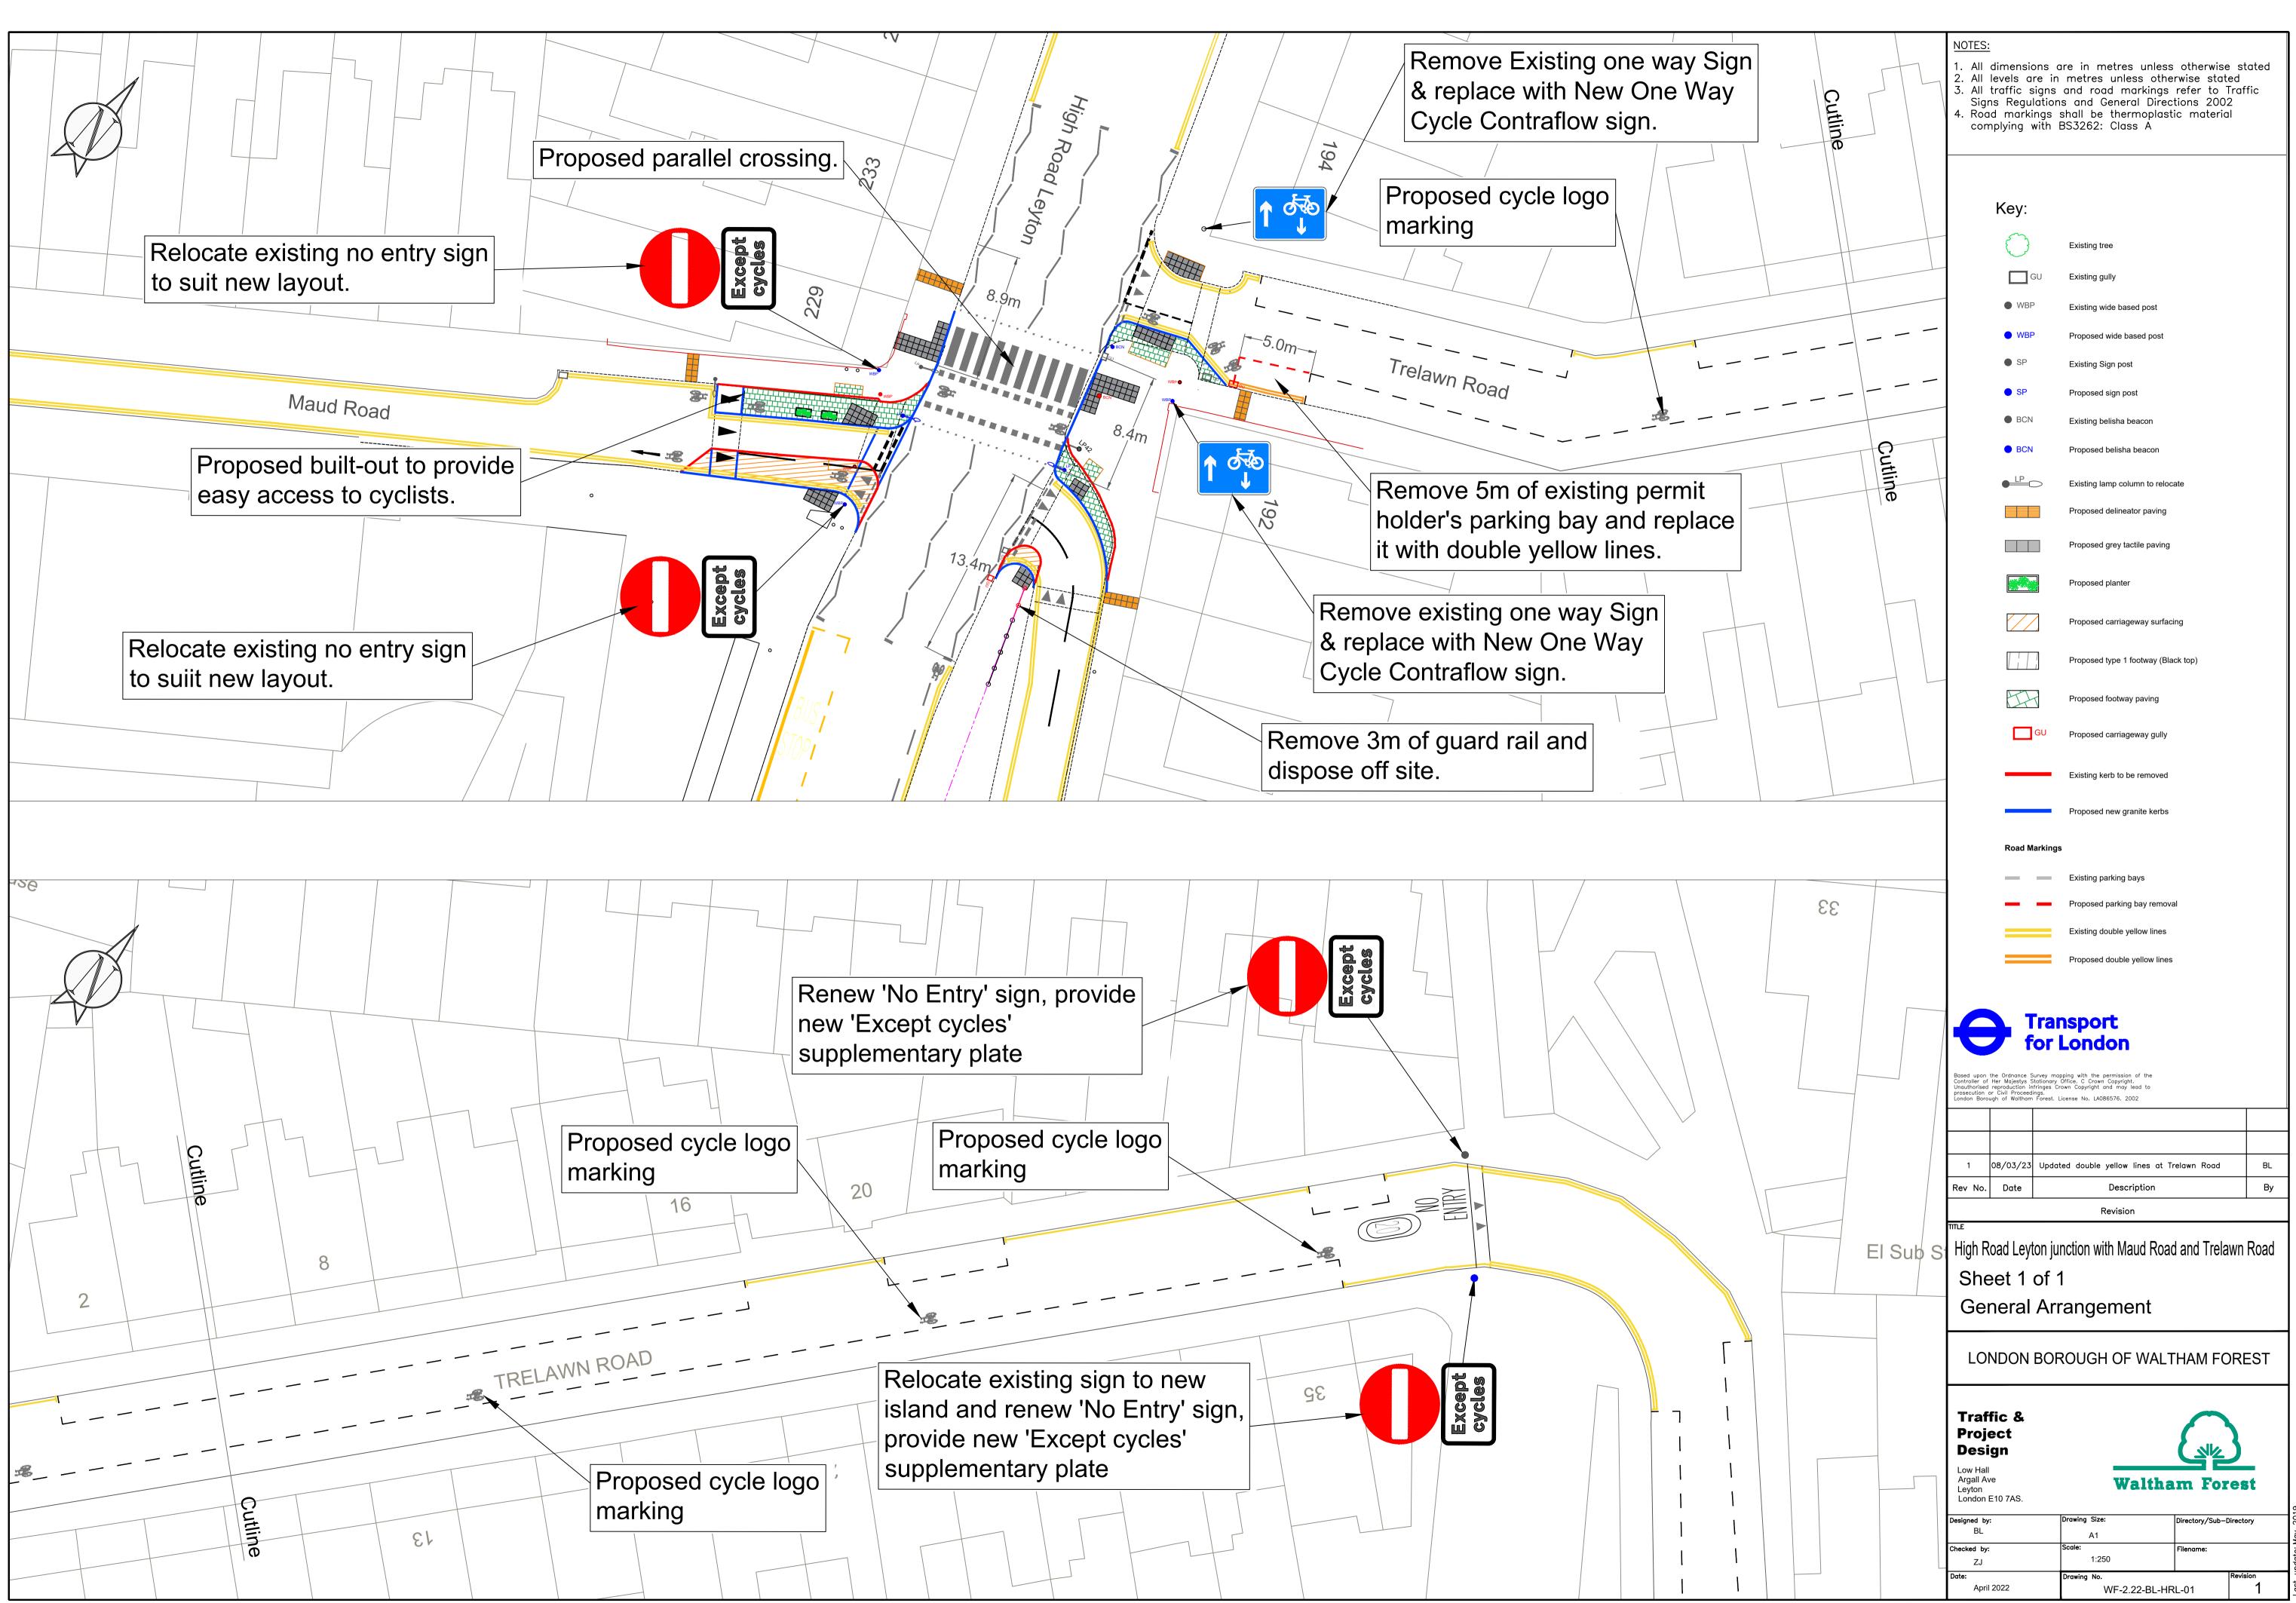

|          | 1                                                                                                                                     |                                                       |                                         |                                                                                                                            |                                          | 1                    |
|----------|---------------------------------------------------------------------------------------------------------------------------------------|-------------------------------------------------------|-----------------------------------------|----------------------------------------------------------------------------------------------------------------------------|------------------------------------------|----------------------|
| to 55    | 2. All<br>3. All<br>Sigr<br>4. Roa                                                                                                    | dimensi<br>levels c<br>traffic s<br>ns Regu<br>d mark | ire in<br>signs<br>Ilation<br>ings :    | re in metres unles<br>metres unless oth<br>and road marking<br>s and General Dire<br>shall be thermopla<br>3S3262: Class A | nerwise sta<br>s refer to<br>ections 200 | ted<br>Traffic<br>)2 |
|          |                                                                                                                                       |                                                       |                                         |                                                                                                                            |                                          |                      |
|          |                                                                                                                                       |                                                       |                                         |                                                                                                                            |                                          |                      |
|          |                                                                                                                                       | Key:                                                  |                                         |                                                                                                                            |                                          |                      |
| + -      |                                                                                                                                       | <br>                                                  |                                         | Existing tree                                                                                                              |                                          |                      |
| SSE ROAD |                                                                                                                                       |                                                       | GU                                      | Existing gully                                                                                                             |                                          |                      |
|          |                                                                                                                                       | • WB                                                  |                                         |                                                                                                                            |                                          |                      |
|          |                                                                                                                                       | _                                                     |                                         | Existing wide based post                                                                                                   |                                          |                      |
|          |                                                                                                                                       | • WB                                                  | P                                       | Proposed wide based post                                                                                                   |                                          |                      |
|          | -                                                                                                                                     | SP                                                    |                                         | Existing Sign post                                                                                                         |                                          |                      |
|          |                                                                                                                                       | SP                                                    |                                         | Proposed sign post                                                                                                         |                                          |                      |
|          |                                                                                                                                       | BCN                                                   | 1                                       | Existing belisha beacon                                                                                                    |                                          |                      |
|          |                                                                                                                                       | BCN                                                   | J                                       | Proposed belisha beacon                                                                                                    |                                          |                      |
|          |                                                                                                                                       |                                                       | $\supset$                               | Existing lamp column to re                                                                                                 | locate                                   |                      |
|          |                                                                                                                                       |                                                       |                                         | Proposed delineator paving                                                                                                 | 9                                        |                      |
|          |                                                                                                                                       |                                                       |                                         | Proposed grey tactile pavir                                                                                                | ıg                                       |                      |
|          |                                                                                                                                       |                                                       |                                         | Proposed planter                                                                                                           |                                          |                      |
|          | -                                                                                                                                     |                                                       |                                         | Proposed carriageway surf                                                                                                  | acing                                    |                      |
|          | -                                                                                                                                     |                                                       |                                         | Proposed type 1 footway (I                                                                                                 | Зlack top)                               |                      |
|          |                                                                                                                                       |                                                       | 7                                       | Proposed footway paving                                                                                                    |                                          |                      |
|          |                                                                                                                                       |                                                       | GU                                      | Proposed carriageway gull                                                                                                  | у                                        |                      |
|          | _                                                                                                                                     |                                                       |                                         | Existing kerb to be remove                                                                                                 | d                                        |                      |
|          |                                                                                                                                       |                                                       |                                         | Proposed new granite kerb                                                                                                  | IS                                       |                      |
|          |                                                                                                                                       | Road N                                                | larkings                                |                                                                                                                            |                                          |                      |
|          | -                                                                                                                                     |                                                       |                                         |                                                                                                                            |                                          |                      |
| 9 2 2    | (                                                                                                                                     | -                                                     | -                                       | Existing parking bays Proposed parking bay rem                                                                             | oval                                     |                      |
|          | _                                                                                                                                     |                                                       | Fran                                    | nsport<br>London                                                                                                           |                                          |                      |
|          |                                                                                                                                       |                                                       | or                                      | London                                                                                                                     |                                          |                      |
|          | /<br>Based upon<br>Controller of<br>Unguthorised                                                                                      | the Ordnance<br>Her Majestys<br>reproduction i        | Survey map<br>Stationary<br>ofringes Cr | oping with the permission of the<br>Office. C Crown Copyright.<br>own Coopyright and may lead to                           |                                          |                      |
|          | London Boro                                                                                                                           | or Civil Proceed<br>ugh of Walthan                    | dings.<br>n Forest. L                   | own Copyright and may lead to<br>icense No. LA086576, 2002                                                                 |                                          |                      |
| A.O      |                                                                                                                                       |                                                       |                                         |                                                                                                                            |                                          |                      |
|          |                                                                                                                                       |                                                       |                                         |                                                                                                                            |                                          |                      |
|          | Rev No.                                                                                                                               | Date                                                  |                                         | Description                                                                                                                |                                          | Ву                   |
|          | 5.                                                                                                                                    |                                                       |                                         | Revision                                                                                                                   |                                          |                      |
|          | High Road Leyton junction with Jesse Road and Crawley Road<br>Sheet 1 of 1<br>General Arrangement<br>LONDON BOROUGH OF WALTHAM FOREST |                                                       |                                         |                                                                                                                            |                                          |                      |
|          |                                                                                                                                       |                                                       |                                         |                                                                                                                            |                                          |                      |
|          | Proje<br>Desi<br>Low Hall<br>Argall Av<br>Leyton                                                                                      | i <b>gn</b><br>ve                                     |                                         | Walth                                                                                                                      | am For                                   | )<br>rest            |
|          | London                                                                                                                                | E10 7AS.                                              |                                         | Drawing Stars                                                                                                              |                                          | -Directory           |
|          | Designed by<br>BL                                                                                                                     |                                                       |                                         | Drawing Size:<br>A1                                                                                                        | Directory/Sub-                           |                      |
|          | Checked by:<br>ZJ                                                                                                                     | :                                                     |                                         | Scale:<br>1:200                                                                                                            | Filename:                                | Pevision             |
|          | Date:<br>Febr                                                                                                                         | ruary 23                                              |                                         | Drawing No.<br>WF-2.22-BL-H                                                                                                | -IRL-02                                  | Revision             |
|          |                                                                                                                                       |                                                       |                                         |                                                                                                                            |                                          |                      |