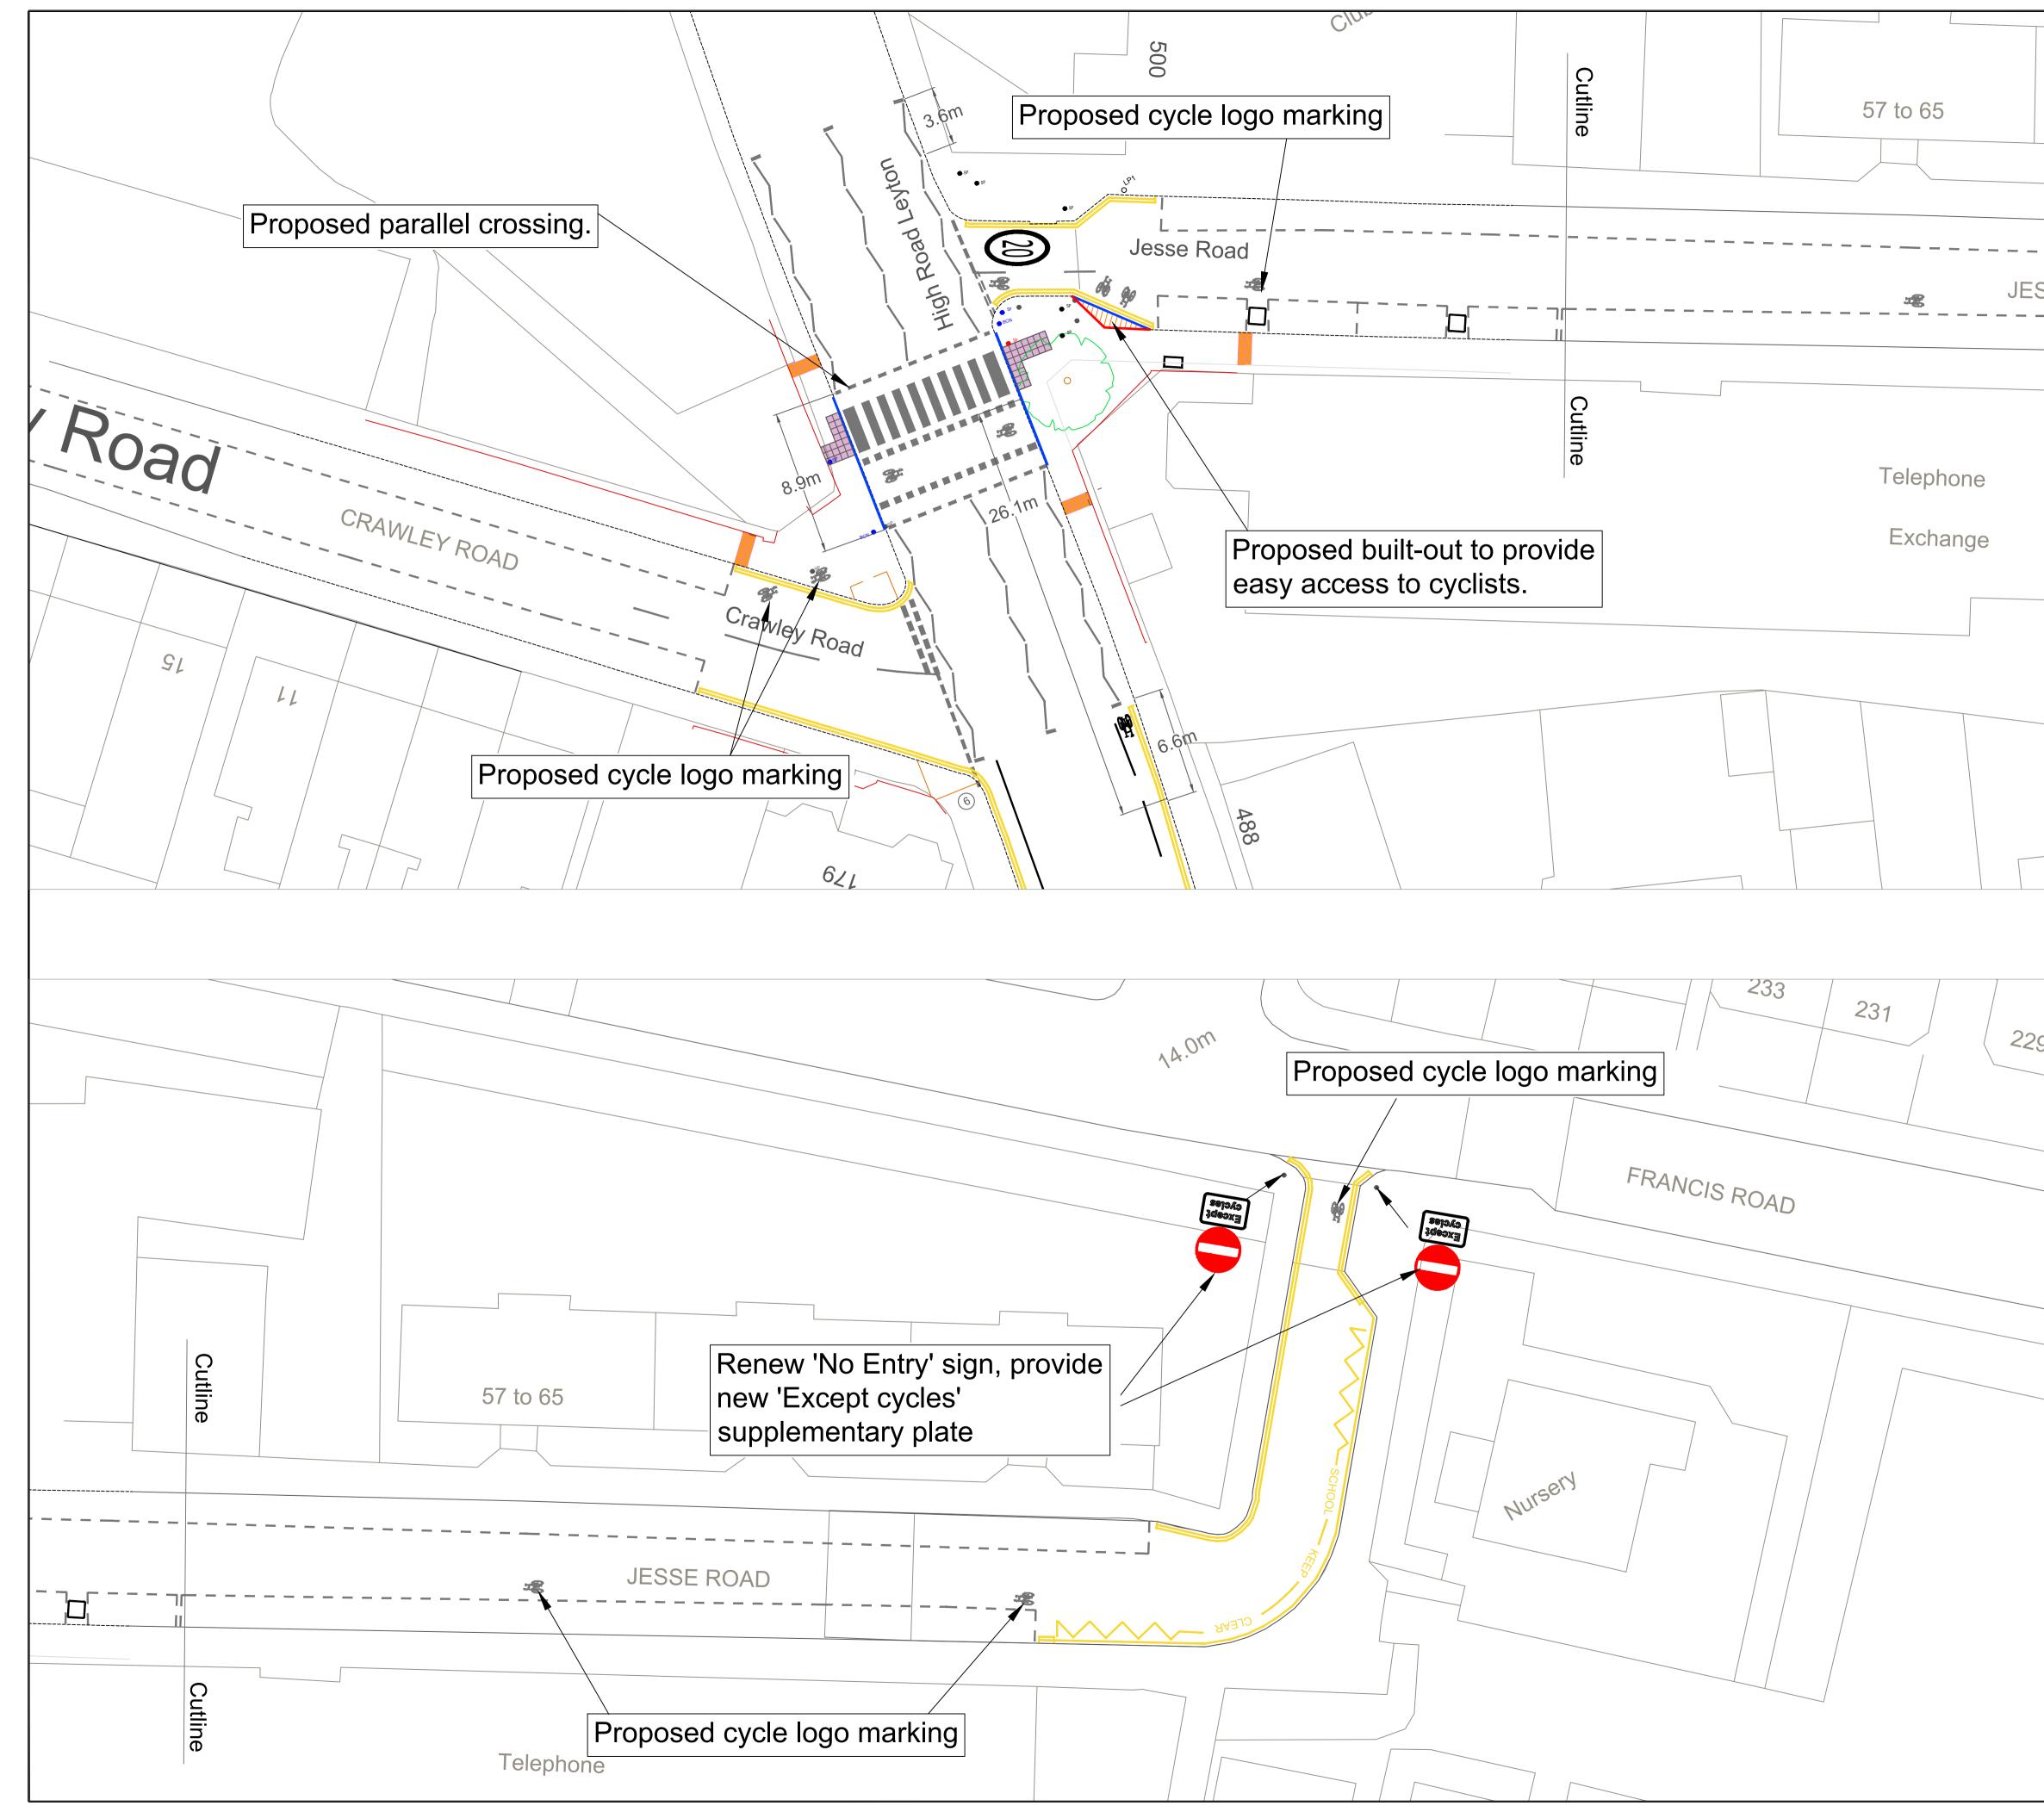

|          | 1                                                                                                                                     |                                                       |                                         |                                                                                                                            |                                          | 1                    |
|----------|---------------------------------------------------------------------------------------------------------------------------------------|-------------------------------------------------------|-----------------------------------------|----------------------------------------------------------------------------------------------------------------------------|------------------------------------------|----------------------|
| to 55    | 2. All<br>3. All<br>Sigr<br>4. Roa                                                                                                    | dimensi<br>levels c<br>traffic s<br>ns Regu<br>d mark | ire in<br>signs<br>Ilation<br>ings :    | re in metres unles<br>metres unless oth<br>and road marking<br>s and General Dire<br>shall be thermopla<br>3S3262: Class A | nerwise sta<br>s refer to<br>ections 200 | ted<br>Traffic<br>)2 |
|          |                                                                                                                                       |                                                       |                                         |                                                                                                                            |                                          |                      |
|          |                                                                                                                                       |                                                       |                                         |                                                                                                                            |                                          |                      |
|          |                                                                                                                                       | Key:                                                  |                                         |                                                                                                                            |                                          |                      |
| + -      |                                                                                                                                       | <br>                                                  |                                         | Existing tree                                                                                                              |                                          |                      |
| SSE ROAD |                                                                                                                                       |                                                       | GU                                      | Existing gully                                                                                                             |                                          |                      |
|          |                                                                                                                                       | • WB                                                  |                                         |                                                                                                                            |                                          |                      |
|          |                                                                                                                                       | _                                                     |                                         | Existing wide based post                                                                                                   |                                          |                      |
|          |                                                                                                                                       | • WB                                                  | P                                       | Proposed wide based post                                                                                                   |                                          |                      |
|          | -                                                                                                                                     | SP                                                    |                                         | Existing Sign post                                                                                                         |                                          |                      |
|          |                                                                                                                                       | SP                                                    |                                         | Proposed sign post                                                                                                         |                                          |                      |
|          |                                                                                                                                       | BCN                                                   | 1                                       | Existing belisha beacon                                                                                                    |                                          |                      |
|          |                                                                                                                                       | BCN                                                   | J                                       | Proposed belisha beacon                                                                                                    |                                          |                      |
|          |                                                                                                                                       |                                                       | $\supset$                               | Existing lamp column to re                                                                                                 | locate                                   |                      |
|          |                                                                                                                                       |                                                       |                                         | Proposed delineator paving                                                                                                 | 9                                        |                      |
|          |                                                                                                                                       |                                                       |                                         | Proposed grey tactile pavir                                                                                                | ıg                                       |                      |
|          |                                                                                                                                       |                                                       |                                         | Proposed planter                                                                                                           |                                          |                      |
|          | -                                                                                                                                     |                                                       |                                         | Proposed carriageway surf                                                                                                  | acing                                    |                      |
|          | -                                                                                                                                     |                                                       |                                         | Proposed type 1 footway (I                                                                                                 | Зlack top)                               |                      |
|          |                                                                                                                                       |                                                       | 7                                       | Proposed footway paving                                                                                                    |                                          |                      |
|          |                                                                                                                                       |                                                       | GU                                      | Proposed carriageway gull                                                                                                  | у                                        |                      |
|          | _                                                                                                                                     |                                                       |                                         | Existing kerb to be remove                                                                                                 | d                                        |                      |
|          |                                                                                                                                       |                                                       |                                         | Proposed new granite kerb                                                                                                  | IS                                       |                      |
|          |                                                                                                                                       | Road N                                                | larkings                                |                                                                                                                            |                                          |                      |
|          | -                                                                                                                                     |                                                       |                                         |                                                                                                                            |                                          |                      |
| 9 2 2    | (                                                                                                                                     | -                                                     | -                                       | Existing parking bays Proposed parking bay rem                                                                             | oval                                     |                      |
|          | _                                                                                                                                     |                                                       | Fran                                    | nsport<br>London                                                                                                           |                                          |                      |
|          |                                                                                                                                       |                                                       | or                                      | London                                                                                                                     |                                          |                      |
|          | /<br>Based upon<br>Controller of<br>Unguthorised                                                                                      | the Ordnance<br>Her Majestys<br>reproduction i        | Survey map<br>Stationary<br>ofringes Cr | oping with the permission of the<br>Office. C Crown Copyright.<br>own Coopyright and may lead to                           |                                          |                      |
|          | London Boro                                                                                                                           | or Civil Proceed<br>ugh of Walthan                    | dings.<br>n Forest. L                   | own Copyright and may lead to<br>icense No. LA086576, 2002                                                                 |                                          |                      |
| A.O      |                                                                                                                                       |                                                       |                                         |                                                                                                                            |                                          |                      |
|          |                                                                                                                                       |                                                       |                                         |                                                                                                                            |                                          |                      |
|          | Rev No.                                                                                                                               | Date                                                  |                                         | Description                                                                                                                |                                          | Ву                   |
|          | 5.                                                                                                                                    |                                                       |                                         | Revision                                                                                                                   |                                          |                      |
|          | High Road Leyton junction with Jesse Road and Crawley Road<br>Sheet 1 of 1<br>General Arrangement<br>LONDON BOROUGH OF WALTHAM FOREST |                                                       |                                         |                                                                                                                            |                                          |                      |
|          |                                                                                                                                       |                                                       |                                         |                                                                                                                            |                                          |                      |
|          | Proje<br>Desi<br>Low Hall<br>Argall Av<br>Leyton                                                                                      | i <b>gn</b><br>ve                                     |                                         | Walth                                                                                                                      | am For                                   | )<br>rest            |
|          | London                                                                                                                                | E10 7AS.                                              |                                         | Drawing Stars                                                                                                              |                                          | -Directory           |
|          | Designed by<br>BL                                                                                                                     |                                                       |                                         | Drawing Size:<br>A1                                                                                                        | Directory/Sub-                           |                      |
|          | Checked by:<br>ZJ                                                                                                                     | :                                                     |                                         | Scale:<br>1:200                                                                                                            | Filename:                                | Pevision             |
|          | Date:<br>Febr                                                                                                                         | ruary 23                                              |                                         | Drawing No.<br>WF-2.22-BL-H                                                                                                | -IRL-02                                  | Revision             |
|          |                                                                                                                                       |                                                       |                                         |                                                                                                                            |                                          |                      |