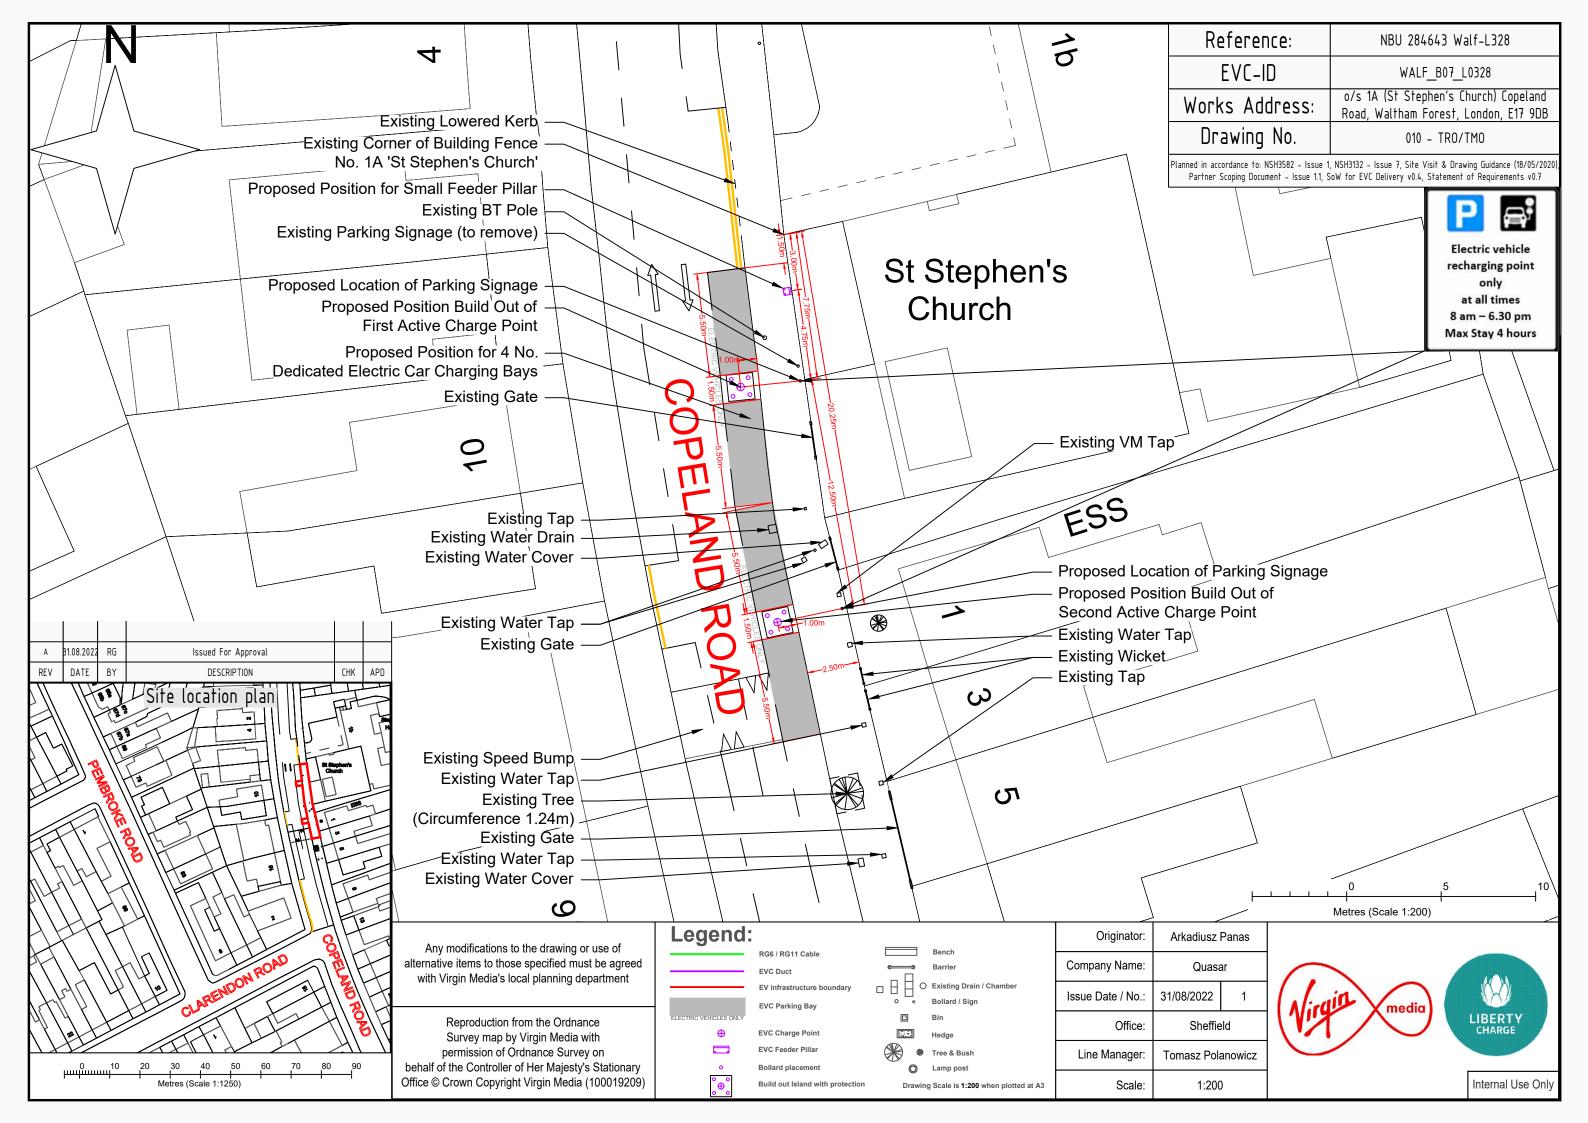

| Reference:                                                            | NBU288104 Walf-L350                                                                                                           |
|-----------------------------------------------------------------------|-------------------------------------------------------------------------------------------------------------------------------|
| EVC-ID                                                                | WALF_B07_L0350                                                                                                                |
| orks Address:                                                         | O/S 1 Lynmouth Road, Waltham Forest,<br>London E17 8AE                                                                        |
| Drawing No.                                                           | 010 - TRO/TMO                                                                                                                 |
|                                                                       | , NSH3132 – Issue 7, Site Visit & Drawing Guidance (18/05/2020),<br>joW for EVC Delivery v0.4, Statement of Requirements v0.7 |
|                                                                       |                                                                                                                               |
|                                                                       |                                                                                                                               |
|                                                                       | U O                                                                                                                           |
| r of brick/metal fend                                                 | ce of building No. 1-30                                                                                                       |
| g wicket<br>g water tap                                               |                                                                                                                               |
| g gate with drivewa<br>g open pathway—                                | ay 🗙 🖌                                                                                                                        |
| g lowered kerb                                                        |                                                                                                                               |
| °                                                                     |                                                                                                                               |
|                                                                       |                                                                                                                               |
|                                                                       |                                                                                                                               |
| for 2 No. dedicated electric car Charging Bays<br>for Parking Signage |                                                                                                                               |
| uild-Out Charge Point                                                 |                                                                                                                               |
|                                                                       |                                                                                                                               |
|                                                                       |                                                                                                                               |
|                                                                       |                                                                                                                               |
|                                                                       |                                                                                                                               |
|                                                                       | 0                                                                                                                             |
|                                                                       |                                                                                                                               |
|                                                                       |                                                                                                                               |
|                                                                       |                                                                                                                               |
|                                                                       |                                                                                                                               |
|                                                                       | 0 5 10                                                                                                                        |
| ,<br>1                                                                | Metres (Scale 1:200)                                                                                                          |
| iusz Panas                                                            |                                                                                                                               |
| Quasar                                                                |                                                                                                                               |
|                                                                       | media LIBERTY                                                                                                                 |
| reffield                                                              | CHARGE                                                                                                                        |
| 1:200                                                                 | Internal Use Only                                                                                                             |
|                                                                       | - ,                                                                                                                           |