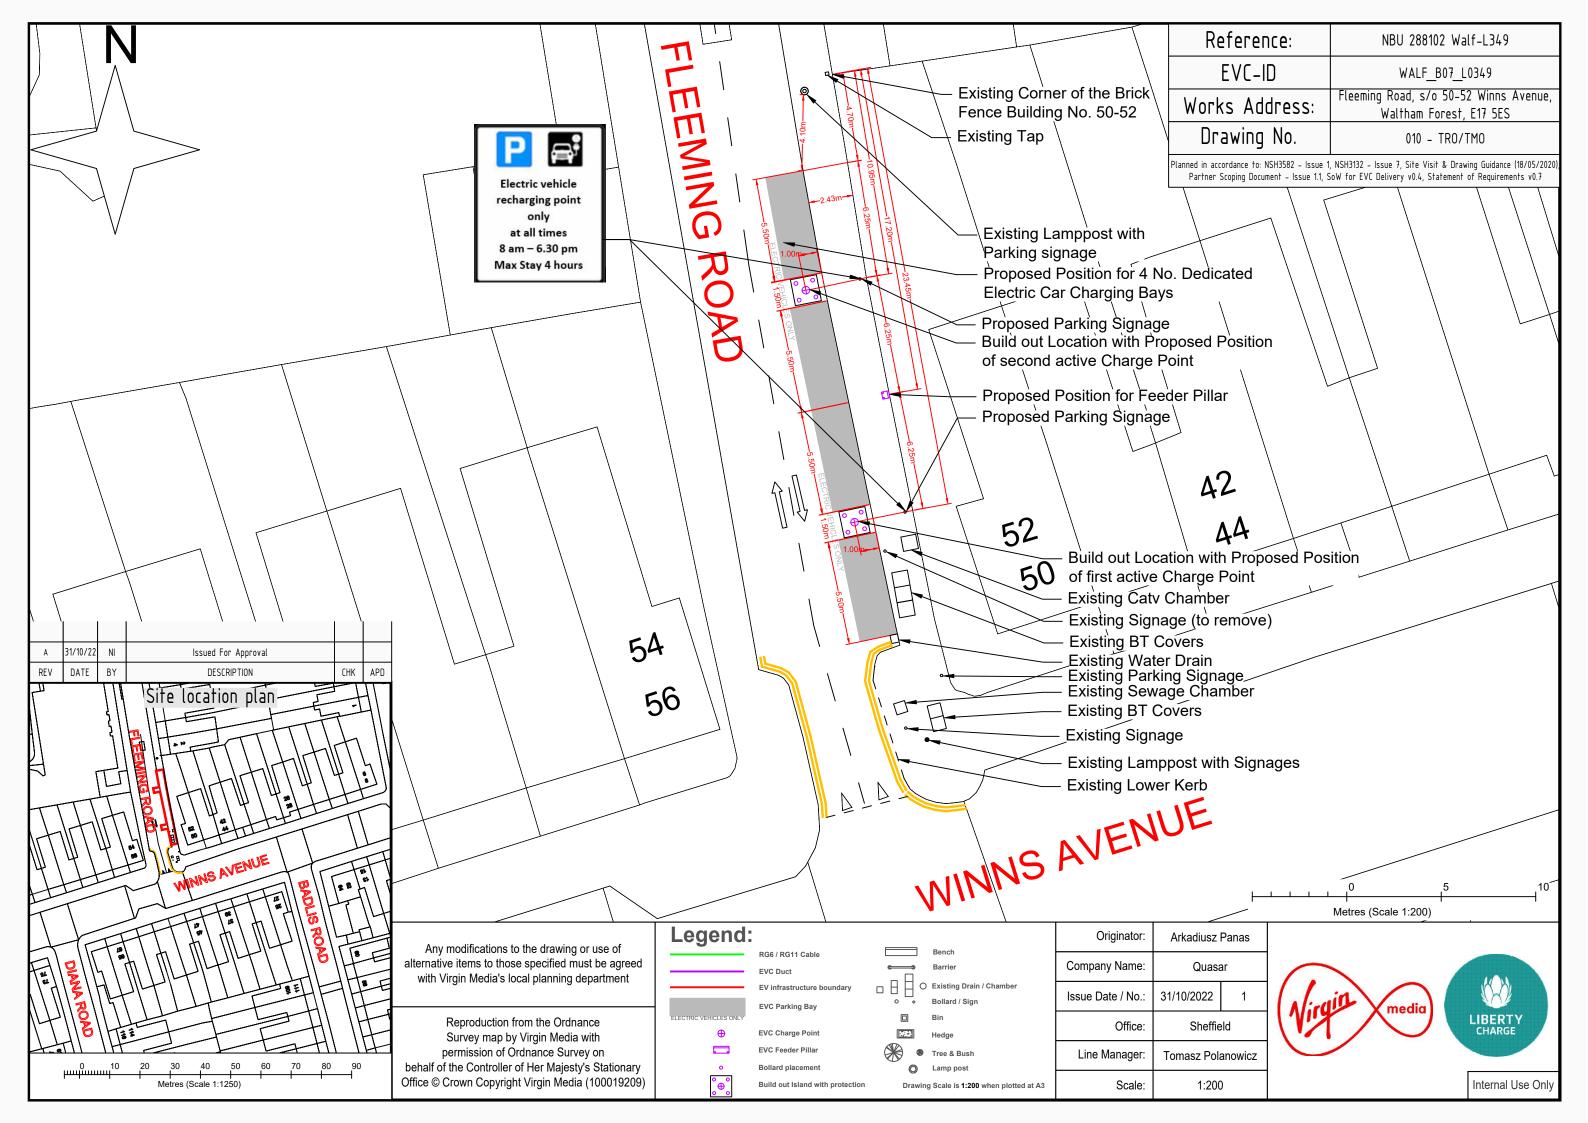

| Reference:                                                            | NBU288104 Walf-L350                                                                                                           |
|-----------------------------------------------------------------------|-------------------------------------------------------------------------------------------------------------------------------|
| EVC-ID                                                                | WALF_B07_L0350                                                                                                                |
| orks Address:                                                         | O/S 1 Lynmouth Road, Waltham Forest,<br>London E17 8AE                                                                        |
| Drawing No.                                                           | 010 - TRO/TMO                                                                                                                 |
|                                                                       | , NSH3132 – Issue 7, Site Visit & Drawing Guidance (18/05/2020),<br>joW for EVC Delivery v0.4, Statement of Requirements v0.7 |
|                                                                       |                                                                                                                               |
|                                                                       |                                                                                                                               |
|                                                                       | U O                                                                                                                           |
| r of brick/metal fend                                                 | ce of building No. 1-30                                                                                                       |
| g wicket<br>g water tap                                               |                                                                                                                               |
| g gate with drivewa<br>g open pathway—                                | ay 🗙 🖌                                                                                                                        |
| g lowered kerb                                                        |                                                                                                                               |
| °                                                                     |                                                                                                                               |
|                                                                       |                                                                                                                               |
|                                                                       |                                                                                                                               |
| for 2 No. dedicated electric car Charging Bays<br>for Parking Signage |                                                                                                                               |
| uild-Out Charge Point                                                 |                                                                                                                               |
|                                                                       |                                                                                                                               |
|                                                                       |                                                                                                                               |
|                                                                       |                                                                                                                               |
|                                                                       |                                                                                                                               |
|                                                                       | 0                                                                                                                             |
|                                                                       |                                                                                                                               |
|                                                                       |                                                                                                                               |
|                                                                       |                                                                                                                               |
|                                                                       |                                                                                                                               |
|                                                                       | 0 5 10                                                                                                                        |
| ,<br>1                                                                | Metres (Scale 1:200)                                                                                                          |
| iusz Panas                                                            |                                                                                                                               |
| Quasar                                                                |                                                                                                                               |
|                                                                       | media LIBERTY                                                                                                                 |
| reffield                                                              | CHARGE                                                                                                                        |
| 1:200                                                                 | Internal Use Only                                                                                                             |
|                                                                       | - ,                                                                                                                           |