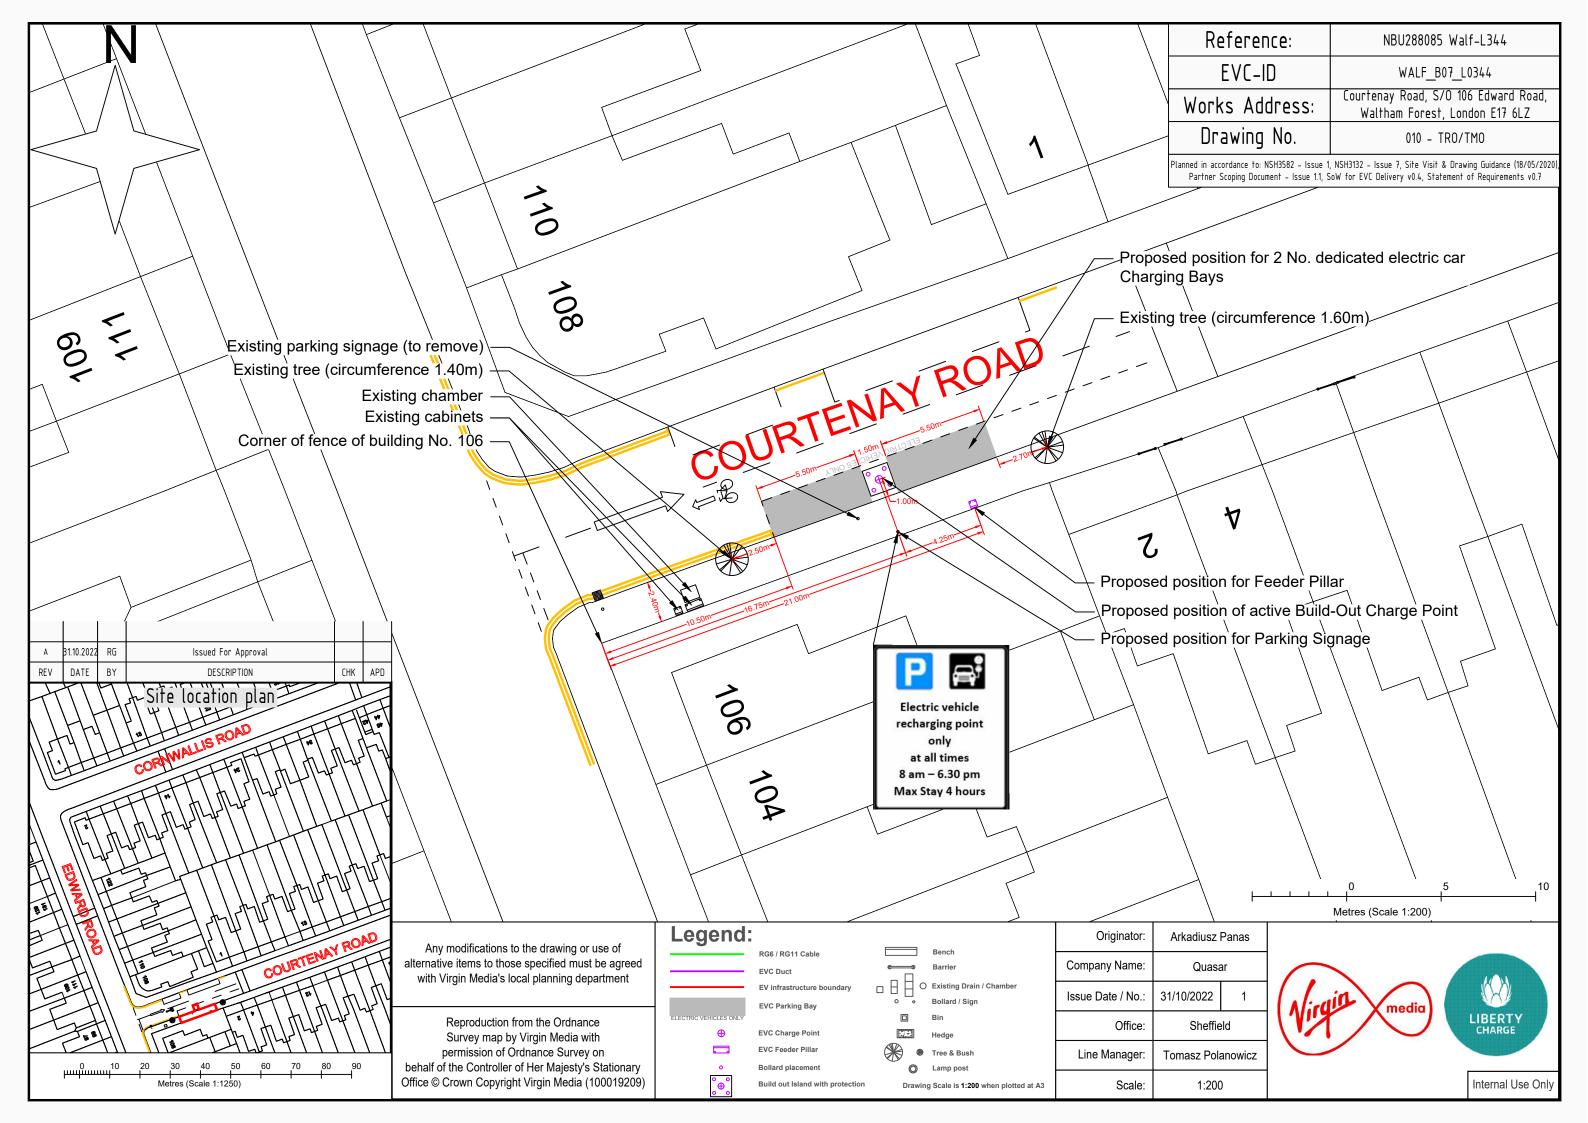

| Reference:                                                            | NBU288104 Walf-L350                                                                                                           |
|-----------------------------------------------------------------------|-------------------------------------------------------------------------------------------------------------------------------|
| EVC-ID                                                                | WALF_B07_L0350                                                                                                                |
| orks Address:                                                         | O/S 1 Lynmouth Road, Waltham Forest,<br>London E17 8AE                                                                        |
| Drawing No.                                                           | 010 - TRO/TMO                                                                                                                 |
|                                                                       | , NSH3132 – Issue 7, Site Visit & Drawing Guidance (18/05/2020),<br>joW for EVC Delivery v0.4, Statement of Requirements v0.7 |
|                                                                       |                                                                                                                               |
|                                                                       |                                                                                                                               |
|                                                                       | U O                                                                                                                           |
| r of brick/metal fend                                                 | ce of building No. 1-30                                                                                                       |
| g wicket<br>g water tap                                               |                                                                                                                               |
| g gate with drivewa<br>g open pathway—                                | ay 🗙 🖌                                                                                                                        |
| g lowered kerb                                                        |                                                                                                                               |
| °                                                                     |                                                                                                                               |
|                                                                       |                                                                                                                               |
|                                                                       |                                                                                                                               |
| for 2 No. dedicated electric car Charging Bays<br>for Parking Signage |                                                                                                                               |
| uild-Out Charge Point                                                 |                                                                                                                               |
|                                                                       |                                                                                                                               |
|                                                                       |                                                                                                                               |
|                                                                       |                                                                                                                               |
|                                                                       |                                                                                                                               |
|                                                                       | 0                                                                                                                             |
|                                                                       |                                                                                                                               |
|                                                                       |                                                                                                                               |
|                                                                       |                                                                                                                               |
|                                                                       |                                                                                                                               |
|                                                                       | 0 5 10                                                                                                                        |
| ,<br>1                                                                | Metres (Scale 1:200)                                                                                                          |
| iusz Panas                                                            |                                                                                                                               |
| Quasar                                                                |                                                                                                                               |
|                                                                       | media LIBERTY                                                                                                                 |
| reffield                                                              | CHARGE                                                                                                                        |
| 1:200                                                                 | Internal Use Only                                                                                                             |
|                                                                       | - ,                                                                                                                           |