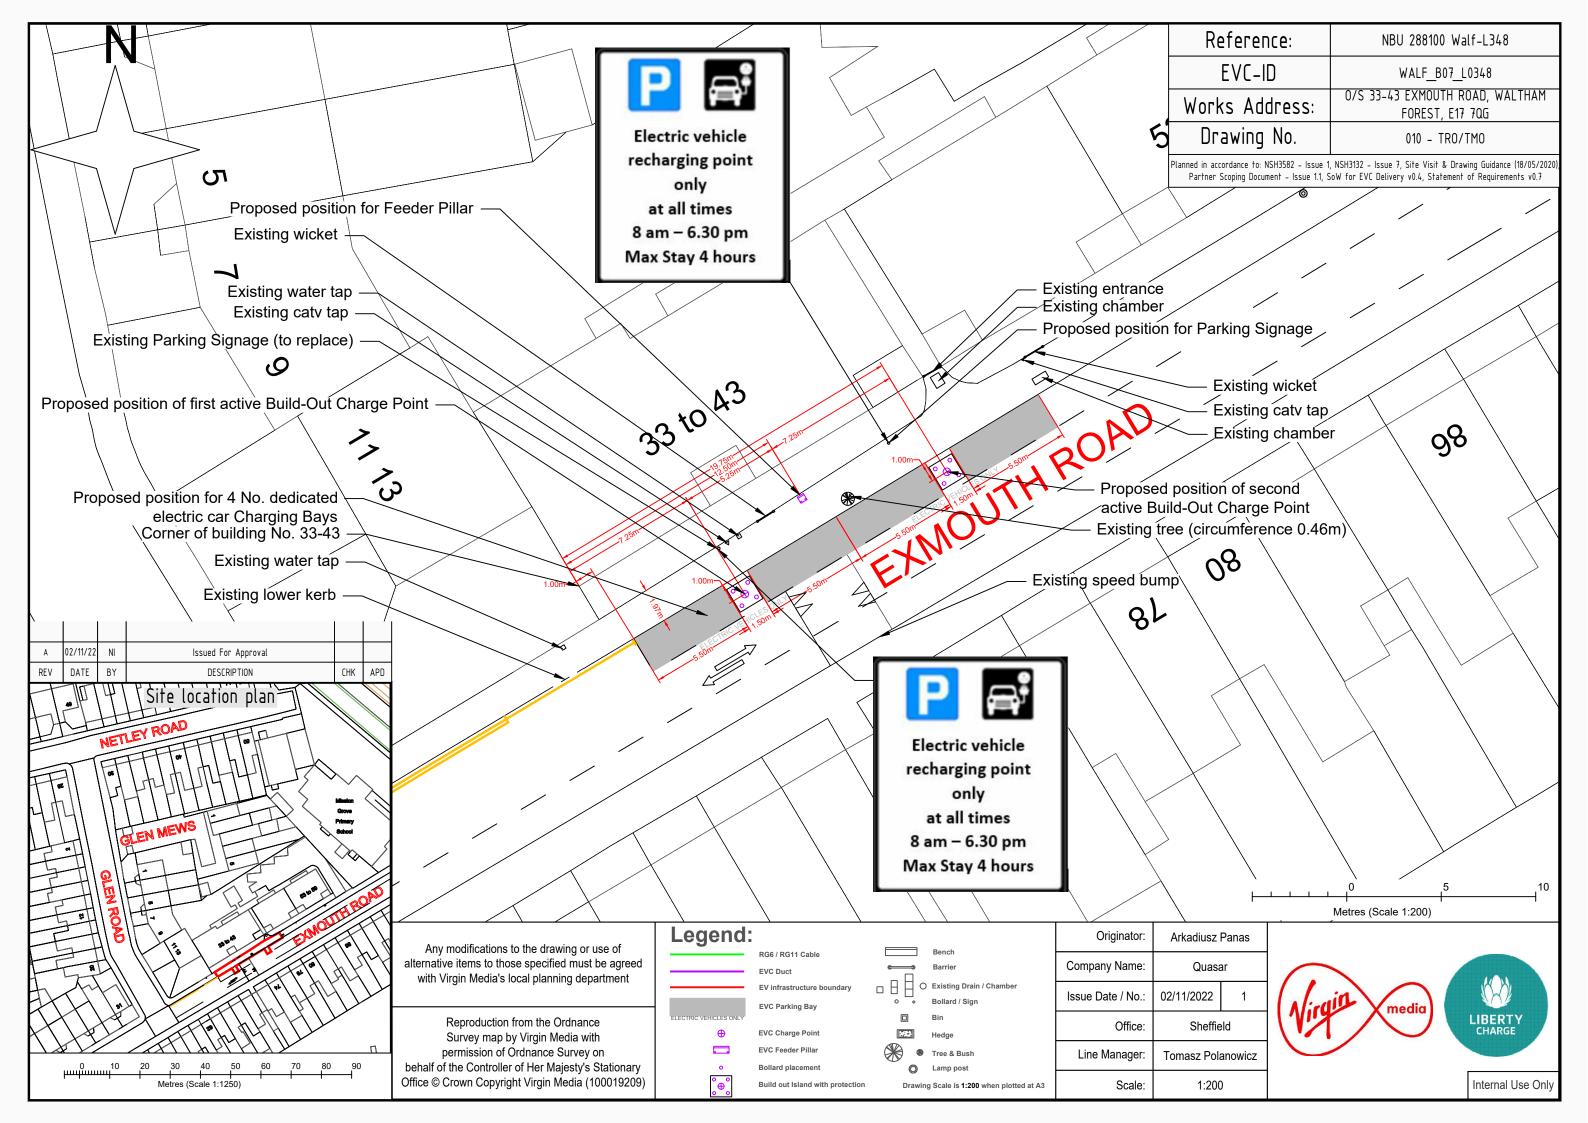

| Reference:                                                            | NBU288104 Walf-L350                                                                                                           |
|-----------------------------------------------------------------------|-------------------------------------------------------------------------------------------------------------------------------|
| EVC-ID                                                                | WALF_B07_L0350                                                                                                                |
| orks Address:                                                         | O/S 1 Lynmouth Road, Waltham Forest,<br>London E17 8AE                                                                        |
| Drawing No.                                                           | 010 - TRO/TMO                                                                                                                 |
|                                                                       | , NSH3132 – Issue 7, Site Visit & Drawing Guidance (18/05/2020),<br>joW for EVC Delivery v0.4, Statement of Requirements v0.7 |
|                                                                       |                                                                                                                               |
|                                                                       |                                                                                                                               |
|                                                                       | U O                                                                                                                           |
| r of brick/metal fend                                                 | ce of building No. 1-30                                                                                                       |
| g wicket<br>g water tap                                               |                                                                                                                               |
| g gate with drivewa<br>g open pathway—                                | ay 🗙 🖌                                                                                                                        |
| g lowered kerb                                                        |                                                                                                                               |
| °                                                                     |                                                                                                                               |
|                                                                       |                                                                                                                               |
|                                                                       |                                                                                                                               |
| for 2 No. dedicated electric car Charging Bays<br>for Parking Signage |                                                                                                                               |
| uild-Out Charge Point                                                 |                                                                                                                               |
|                                                                       |                                                                                                                               |
|                                                                       |                                                                                                                               |
|                                                                       |                                                                                                                               |
|                                                                       |                                                                                                                               |
|                                                                       | 0                                                                                                                             |
|                                                                       |                                                                                                                               |
|                                                                       |                                                                                                                               |
|                                                                       |                                                                                                                               |
|                                                                       |                                                                                                                               |
|                                                                       | 0 5 10                                                                                                                        |
| ,<br>1                                                                | Metres (Scale 1:200)                                                                                                          |
| iusz Panas                                                            |                                                                                                                               |
| Quasar                                                                |                                                                                                                               |
|                                                                       | media LIBERTY                                                                                                                 |
| reffield                                                              | CHARGE                                                                                                                        |
| 1:200                                                                 | Internal Use Only                                                                                                             |
|                                                                       | - ,                                                                                                                           |