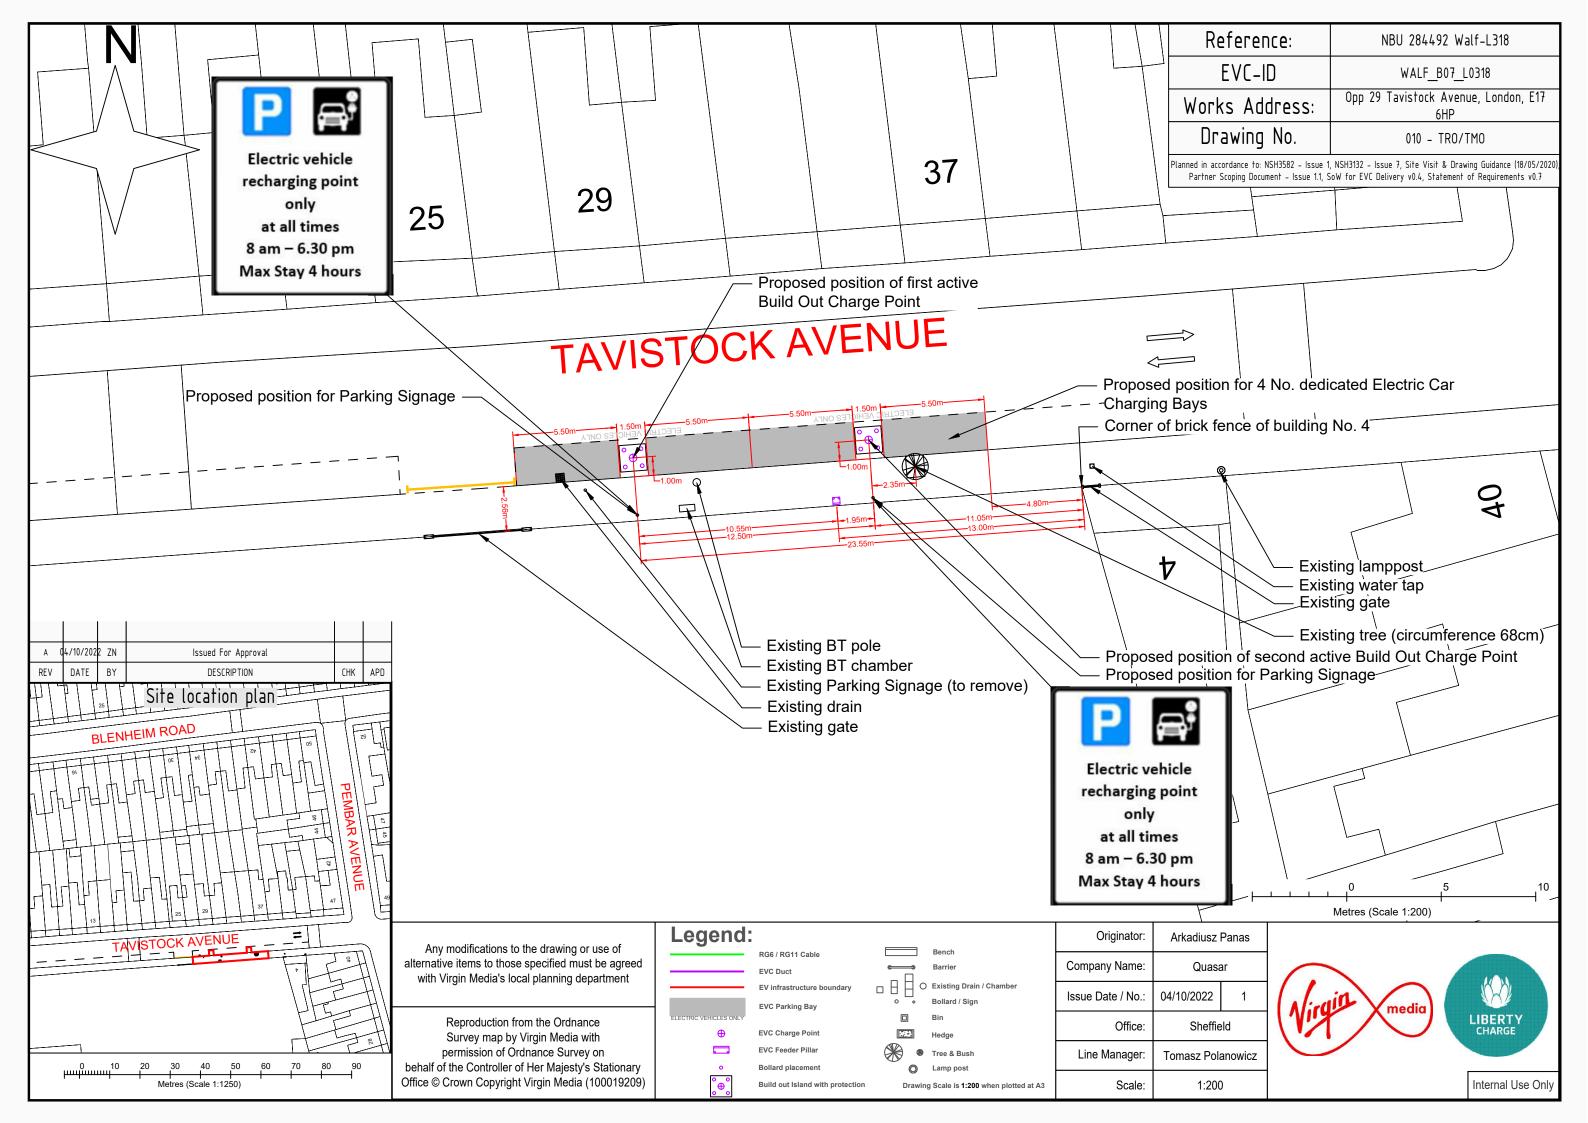

| Reference:                                                            | NBU288104 Walf-L350                                                                                                           |
|-----------------------------------------------------------------------|-------------------------------------------------------------------------------------------------------------------------------|
| EVC-ID                                                                | WALF_B07_L0350                                                                                                                |
| orks Address:                                                         | O/S 1 Lynmouth Road, Waltham Forest,<br>London E17 8AE                                                                        |
| Drawing No.                                                           | 010 - TRO/TMO                                                                                                                 |
|                                                                       | , NSH3132 – Issue 7, Site Visit & Drawing Guidance (18/05/2020),<br>joW for EVC Delivery v0.4, Statement of Requirements v0.7 |
|                                                                       |                                                                                                                               |
|                                                                       |                                                                                                                               |
|                                                                       | U O                                                                                                                           |
| r of brick/metal fend                                                 | ce of building No. 1-30                                                                                                       |
| g wicket<br>g water tap                                               |                                                                                                                               |
| g gate with drivewa<br>g open pathway—                                | ay 🗙 🖌                                                                                                                        |
| g lowered kerb                                                        |                                                                                                                               |
| °                                                                     |                                                                                                                               |
|                                                                       |                                                                                                                               |
|                                                                       |                                                                                                                               |
| for 2 No. dedicated electric car Charging Bays<br>for Parking Signage |                                                                                                                               |
| uild-Out Charge Point                                                 |                                                                                                                               |
|                                                                       |                                                                                                                               |
|                                                                       |                                                                                                                               |
|                                                                       |                                                                                                                               |
|                                                                       |                                                                                                                               |
|                                                                       | 0                                                                                                                             |
|                                                                       |                                                                                                                               |
|                                                                       |                                                                                                                               |
|                                                                       |                                                                                                                               |
|                                                                       |                                                                                                                               |
|                                                                       | 0 5 10                                                                                                                        |
| ,<br>1                                                                | Metres (Scale 1:200)                                                                                                          |
| iusz Panas                                                            |                                                                                                                               |
| Quasar                                                                |                                                                                                                               |
|                                                                       | media LIBERTY                                                                                                                 |
| reffield                                                              | CHARGE                                                                                                                        |
| 1:200                                                                 | Internal Use Only                                                                                                             |
|                                                                       | - ,                                                                                                                           |