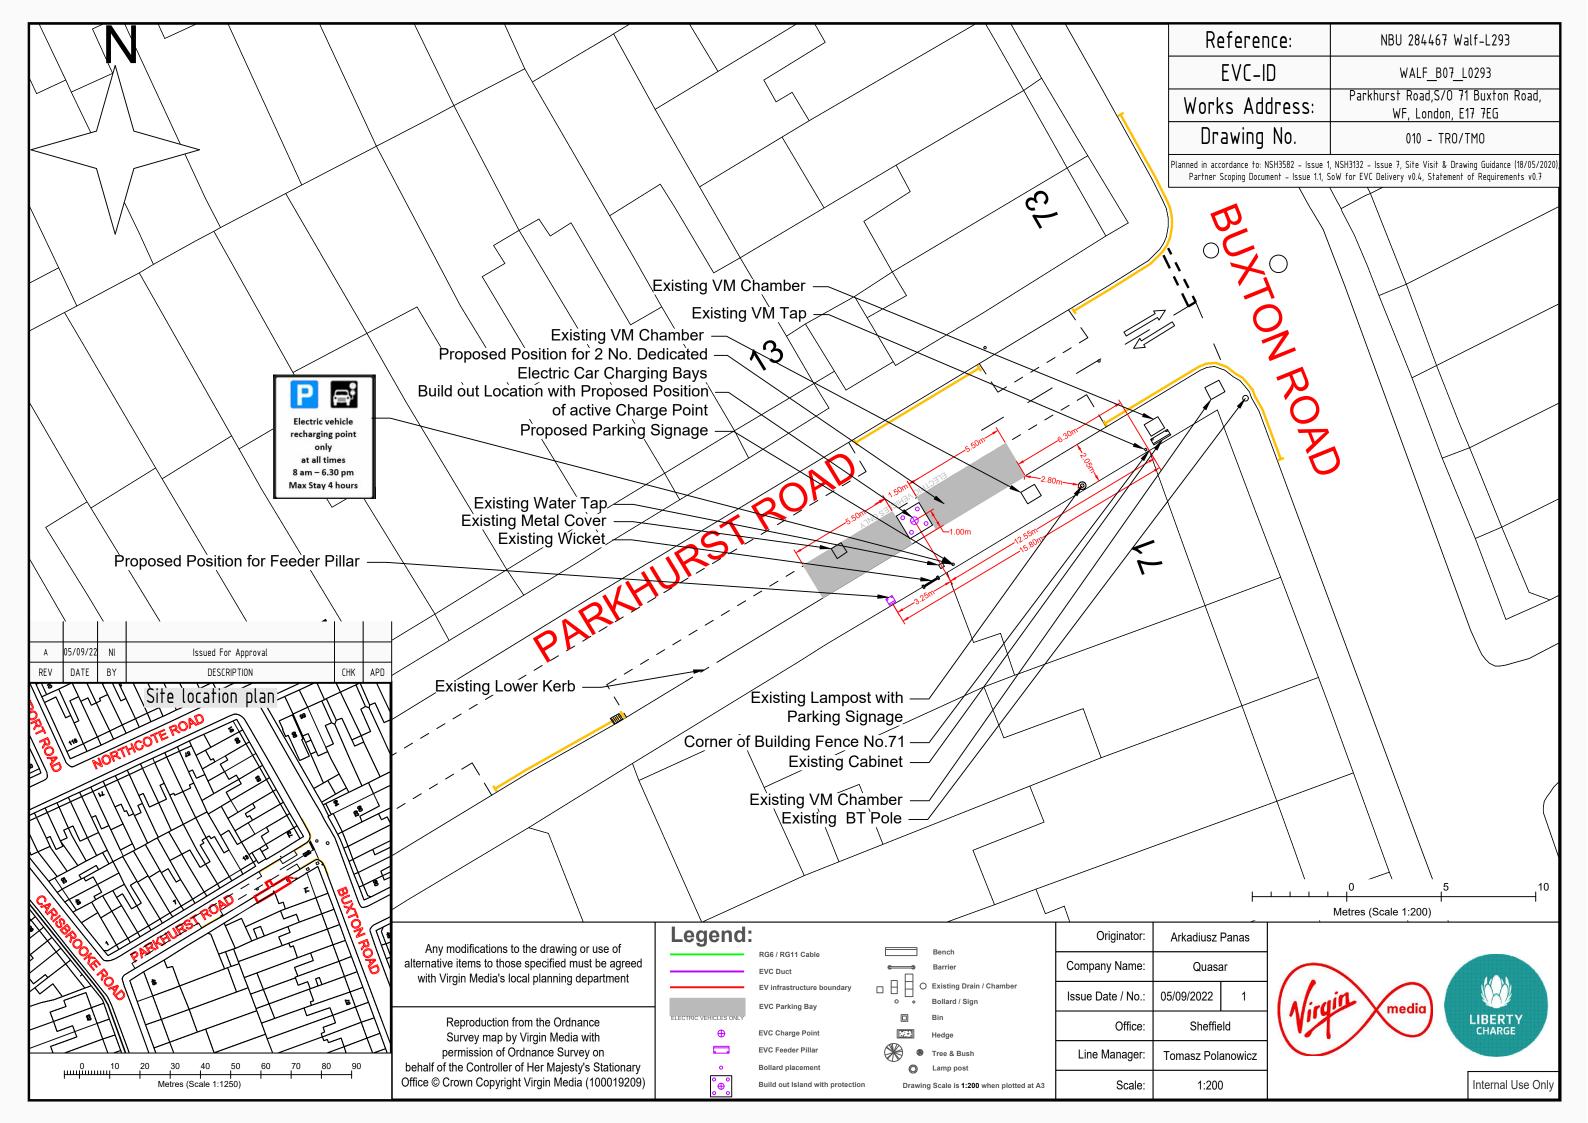

| Reference:                                                            | NBU288104 Walf-L350                                                                                                           |
|-----------------------------------------------------------------------|-------------------------------------------------------------------------------------------------------------------------------|
| EVC-ID                                                                | WALF_B07_L0350                                                                                                                |
| orks Address:                                                         | O/S 1 Lynmouth Road, Waltham Forest,<br>London E17 8AE                                                                        |
| Drawing No.                                                           | 010 - TRO/TMO                                                                                                                 |
|                                                                       | , NSH3132 – Issue 7, Site Visit & Drawing Guidance (18/05/2020),<br>joW for EVC Delivery v0.4, Statement of Requirements v0.7 |
|                                                                       |                                                                                                                               |
|                                                                       |                                                                                                                               |
|                                                                       | U O                                                                                                                           |
| r of brick/metal fend                                                 | ce of building No. 1-30                                                                                                       |
| g wicket<br>g water tap                                               |                                                                                                                               |
| g gate with drivewa<br>g open pathway—                                | ay 🗙 🖌                                                                                                                        |
| g lowered kerb                                                        |                                                                                                                               |
| °                                                                     |                                                                                                                               |
|                                                                       |                                                                                                                               |
|                                                                       |                                                                                                                               |
| for 2 No. dedicated electric car Charging Bays<br>for Parking Signage |                                                                                                                               |
| uild-Out Charge Point                                                 |                                                                                                                               |
|                                                                       |                                                                                                                               |
|                                                                       |                                                                                                                               |
|                                                                       |                                                                                                                               |
|                                                                       |                                                                                                                               |
|                                                                       | 0                                                                                                                             |
|                                                                       |                                                                                                                               |
|                                                                       |                                                                                                                               |
|                                                                       |                                                                                                                               |
|                                                                       |                                                                                                                               |
|                                                                       | 0 5 10                                                                                                                        |
| ,<br>1                                                                | Metres (Scale 1:200)                                                                                                          |
| iusz Panas                                                            |                                                                                                                               |
| Quasar                                                                |                                                                                                                               |
|                                                                       | media LIBERTY                                                                                                                 |
| reffield                                                              | CHARGE                                                                                                                        |
| 1:200                                                                 | Internal Use Only                                                                                                             |
|                                                                       | - ,                                                                                                                           |