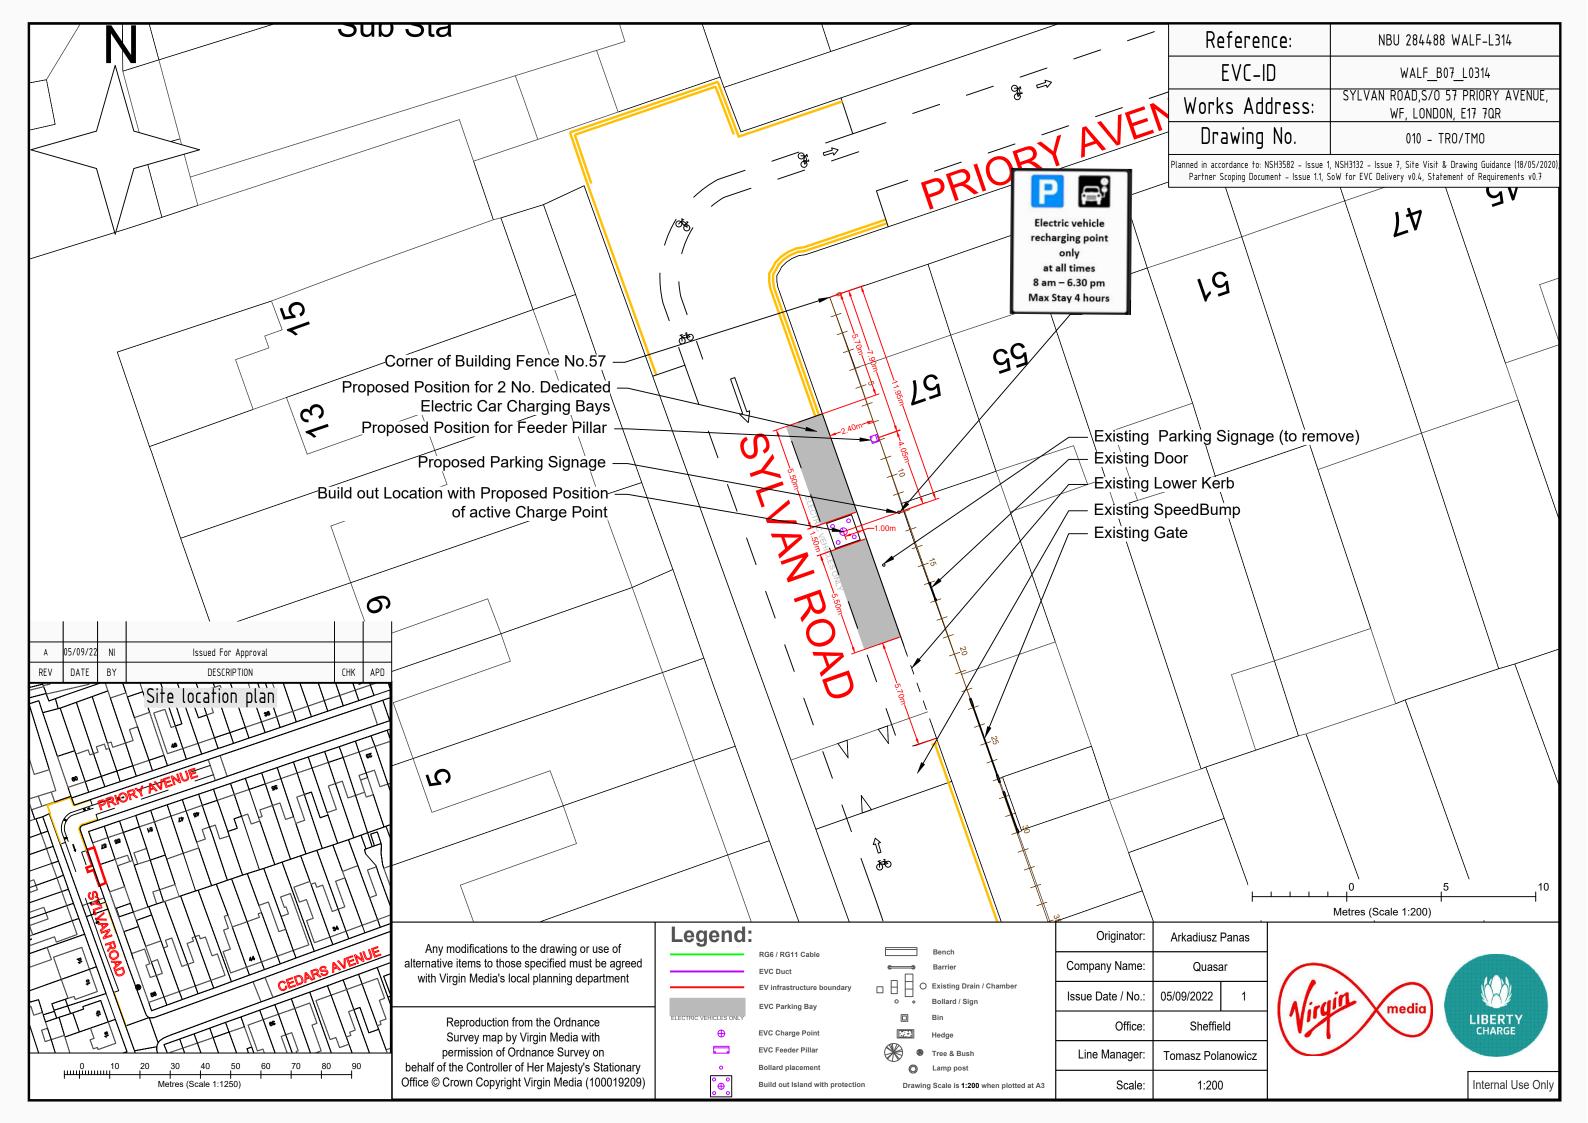

| Reference:                                                            | NBU288104 Walf-L350                                                                                                           |
|-----------------------------------------------------------------------|-------------------------------------------------------------------------------------------------------------------------------|
| EVC-ID                                                                | WALF_B07_L0350                                                                                                                |
| orks Address:                                                         | O/S 1 Lynmouth Road, Waltham Forest,<br>London E17 8AE                                                                        |
| Drawing No.                                                           | 010 - TRO/TMO                                                                                                                 |
|                                                                       | , NSH3132 – Issue 7, Site Visit & Drawing Guidance (18/05/2020),<br>joW for EVC Delivery v0.4, Statement of Requirements v0.7 |
|                                                                       |                                                                                                                               |
|                                                                       |                                                                                                                               |
|                                                                       | U O                                                                                                                           |
| r of brick/metal fend                                                 | ce of building No. 1-30                                                                                                       |
| g wicket<br>g water tap                                               |                                                                                                                               |
| g gate with drivewa<br>g open pathway—                                | ay 🗙 🖌                                                                                                                        |
| g lowered kerb                                                        |                                                                                                                               |
| °                                                                     |                                                                                                                               |
|                                                                       |                                                                                                                               |
|                                                                       |                                                                                                                               |
| for 2 No. dedicated electric car Charging Bays<br>for Parking Signage |                                                                                                                               |
| uild-Out Charge Point                                                 |                                                                                                                               |
|                                                                       |                                                                                                                               |
|                                                                       |                                                                                                                               |
|                                                                       |                                                                                                                               |
|                                                                       |                                                                                                                               |
|                                                                       | 0                                                                                                                             |
|                                                                       |                                                                                                                               |
|                                                                       |                                                                                                                               |
|                                                                       |                                                                                                                               |
|                                                                       |                                                                                                                               |
|                                                                       | 0 5 10                                                                                                                        |
| ,<br>1                                                                | Metres (Scale 1:200)                                                                                                          |
| iusz Panas                                                            |                                                                                                                               |
| Quasar                                                                |                                                                                                                               |
|                                                                       | media LIBERTY                                                                                                                 |
| reffield                                                              | CHARGE                                                                                                                        |
| 1:200                                                                 | Internal Use Only                                                                                                             |
|                                                                       | - ,                                                                                                                           |