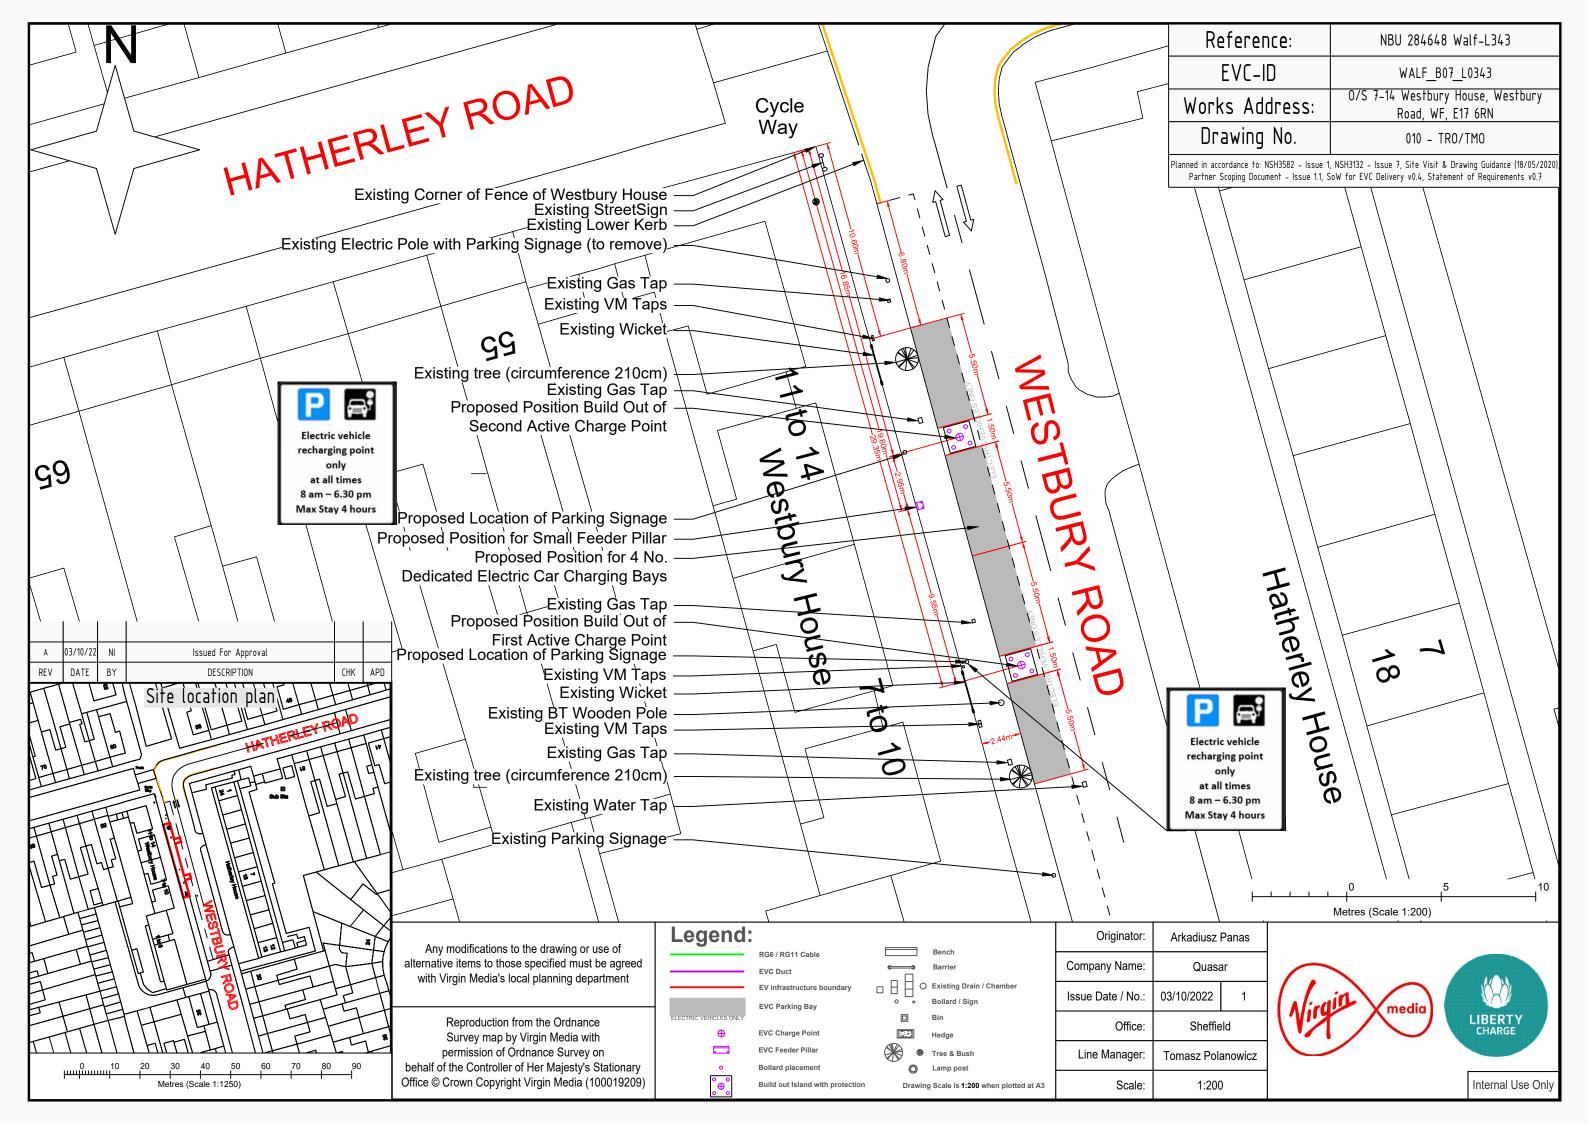

| Reference:                                                            | NBU288104 Walf-L350                                                                                                           |
|-----------------------------------------------------------------------|-------------------------------------------------------------------------------------------------------------------------------|
| EVC-ID                                                                | WALF_B07_L0350                                                                                                                |
| orks Address:                                                         | O/S 1 Lynmouth Road, Waltham Forest,<br>London E17 8AE                                                                        |
| Drawing No.                                                           | 010 - TRO/TMO                                                                                                                 |
|                                                                       | , NSH3132 – Issue 7, Site Visit & Drawing Guidance (18/05/2020),<br>joW for EVC Delivery v0.4, Statement of Requirements v0.7 |
|                                                                       |                                                                                                                               |
|                                                                       |                                                                                                                               |
|                                                                       | U O                                                                                                                           |
| r of brick/metal fend                                                 | ce of building No. 1-30                                                                                                       |
| g wicket<br>g water tap                                               |                                                                                                                               |
| g gate with drivewa<br>g open pathway—                                | ay 🗙 🖌                                                                                                                        |
| g lowered kerb                                                        |                                                                                                                               |
| °                                                                     |                                                                                                                               |
|                                                                       |                                                                                                                               |
|                                                                       |                                                                                                                               |
| for 2 No. dedicated electric car Charging Bays<br>for Parking Signage |                                                                                                                               |
| uild-Out Charge Point                                                 |                                                                                                                               |
|                                                                       |                                                                                                                               |
|                                                                       |                                                                                                                               |
|                                                                       |                                                                                                                               |
|                                                                       |                                                                                                                               |
|                                                                       | 0                                                                                                                             |
|                                                                       |                                                                                                                               |
|                                                                       |                                                                                                                               |
|                                                                       |                                                                                                                               |
|                                                                       |                                                                                                                               |
|                                                                       | 0 5 10                                                                                                                        |
| ,<br>1                                                                | Metres (Scale 1:200)                                                                                                          |
| iusz Panas                                                            |                                                                                                                               |
| Quasar                                                                |                                                                                                                               |
|                                                                       | media LIBERTY                                                                                                                 |
| reffield                                                              | CHARGE                                                                                                                        |
| 1:200                                                                 | Internal Use Only                                                                                                             |
|                                                                       | - ,                                                                                                                           |