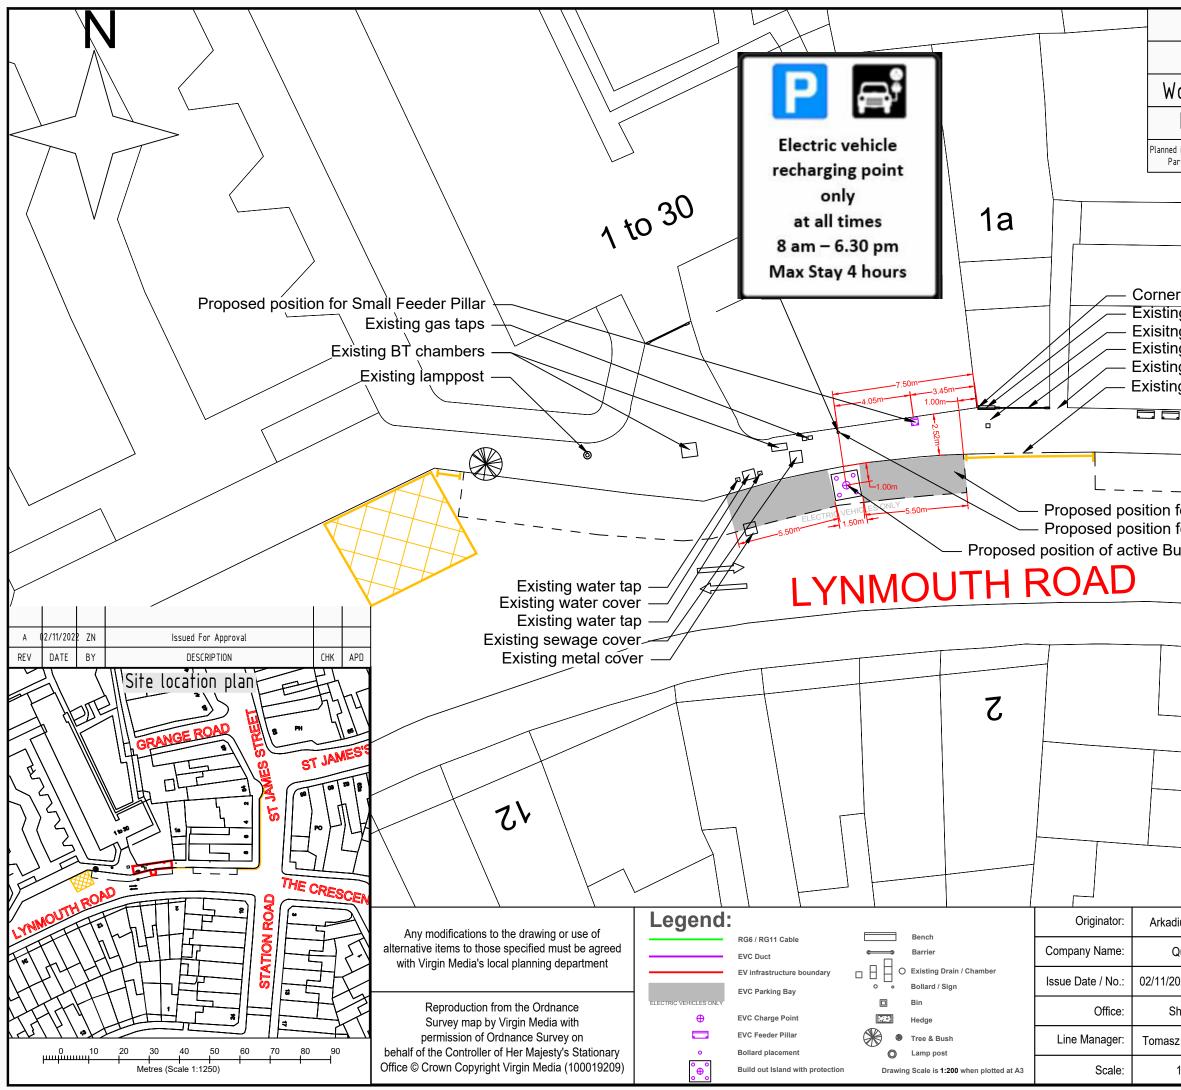

| Reference:                                                            | NBU288104 Walf-L350                                                                                                           |
|-----------------------------------------------------------------------|-------------------------------------------------------------------------------------------------------------------------------|
| EVC-ID                                                                | WALF_B07_L0350                                                                                                                |
| orks Address:                                                         | O/S 1 Lynmouth Road, Waltham Forest,<br>London E17 8AE                                                                        |
| Drawing No.                                                           | 010 - TRO/TMO                                                                                                                 |
|                                                                       | , NSH3132 – Issue 7, Site Visit & Drawing Guidance (18/05/2020),<br>joW for EVC Delivery v0.4, Statement of Requirements v0.7 |
|                                                                       |                                                                                                                               |
|                                                                       |                                                                                                                               |
|                                                                       | U O                                                                                                                           |
| r of brick/metal fend                                                 | ce of building No. 1-30                                                                                                       |
| g wicket<br>g water tap                                               |                                                                                                                               |
| g gate with drivewa<br>g open pathway—                                | ay 🗙 🖌                                                                                                                        |
| g lowered kerb                                                        |                                                                                                                               |
| °                                                                     |                                                                                                                               |
|                                                                       |                                                                                                                               |
|                                                                       |                                                                                                                               |
| for 2 No. dedicated electric car Charging Bays<br>for Parking Signage |                                                                                                                               |
| uild-Out Charge Point                                                 |                                                                                                                               |
|                                                                       |                                                                                                                               |
|                                                                       |                                                                                                                               |
|                                                                       |                                                                                                                               |
|                                                                       |                                                                                                                               |
|                                                                       | 0                                                                                                                             |
|                                                                       |                                                                                                                               |
|                                                                       |                                                                                                                               |
|                                                                       |                                                                                                                               |
|                                                                       |                                                                                                                               |
|                                                                       | 0 5 10                                                                                                                        |
| ,<br>1                                                                | Metres (Scale 1:200)                                                                                                          |
| iusz Panas                                                            |                                                                                                                               |
| Quasar                                                                |                                                                                                                               |
|                                                                       | media LIBERTY                                                                                                                 |
| reffield                                                              | CHARGE                                                                                                                        |
| 1:200                                                                 | Internal Use Only                                                                                                             |
|                                                                       | - ,                                                                                                                           |