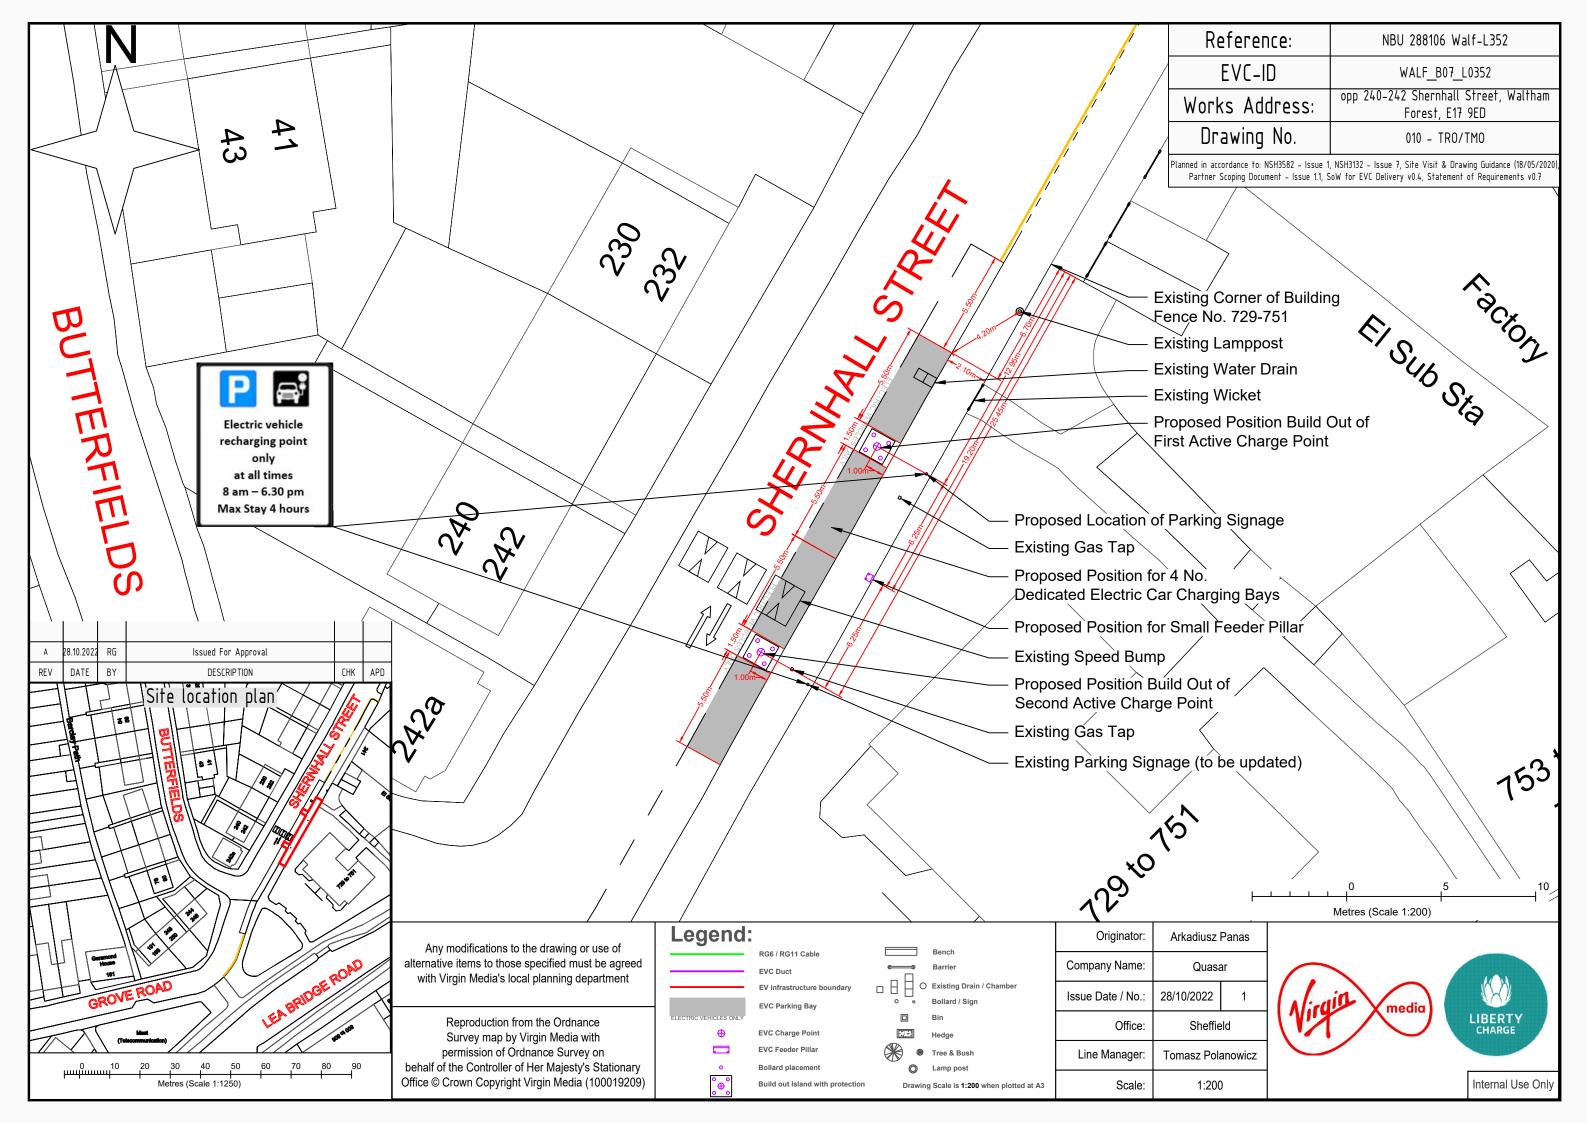

| Reference:                                                            | NBU288104 Walf-L350                                                                                                           |
|-----------------------------------------------------------------------|-------------------------------------------------------------------------------------------------------------------------------|
| EVC-ID                                                                | WALF_B07_L0350                                                                                                                |
| orks Address:                                                         | O/S 1 Lynmouth Road, Waltham Forest,<br>London E17 8AE                                                                        |
| Drawing No.                                                           | 010 - TRO/TMO                                                                                                                 |
|                                                                       | , NSH3132 – Issue 7, Site Visit & Drawing Guidance (18/05/2020),<br>joW for EVC Delivery v0.4, Statement of Requirements v0.7 |
|                                                                       |                                                                                                                               |
|                                                                       |                                                                                                                               |
|                                                                       | U O                                                                                                                           |
| r of brick/metal fend                                                 | ce of building No. 1-30                                                                                                       |
| g wicket<br>g water tap                                               |                                                                                                                               |
| g gate with drivewa<br>g open pathway—                                | ay 🗙 🖌                                                                                                                        |
| g lowered kerb                                                        |                                                                                                                               |
| °                                                                     |                                                                                                                               |
|                                                                       |                                                                                                                               |
|                                                                       |                                                                                                                               |
| for 2 No. dedicated electric car Charging Bays<br>for Parking Signage |                                                                                                                               |
| uild-Out Charge Point                                                 |                                                                                                                               |
|                                                                       |                                                                                                                               |
|                                                                       |                                                                                                                               |
|                                                                       |                                                                                                                               |
|                                                                       |                                                                                                                               |
|                                                                       | 0                                                                                                                             |
|                                                                       |                                                                                                                               |
|                                                                       |                                                                                                                               |
|                                                                       |                                                                                                                               |
|                                                                       |                                                                                                                               |
|                                                                       | 0 5 10                                                                                                                        |
| ,<br>1                                                                | Metres (Scale 1:200)                                                                                                          |
| iusz Panas                                                            |                                                                                                                               |
| Quasar                                                                |                                                                                                                               |
|                                                                       | media LIBERTY                                                                                                                 |
| reffield                                                              | CHARGE                                                                                                                        |
| 1:200                                                                 | Internal Use Only                                                                                                             |
|                                                                       | - ,                                                                                                                           |