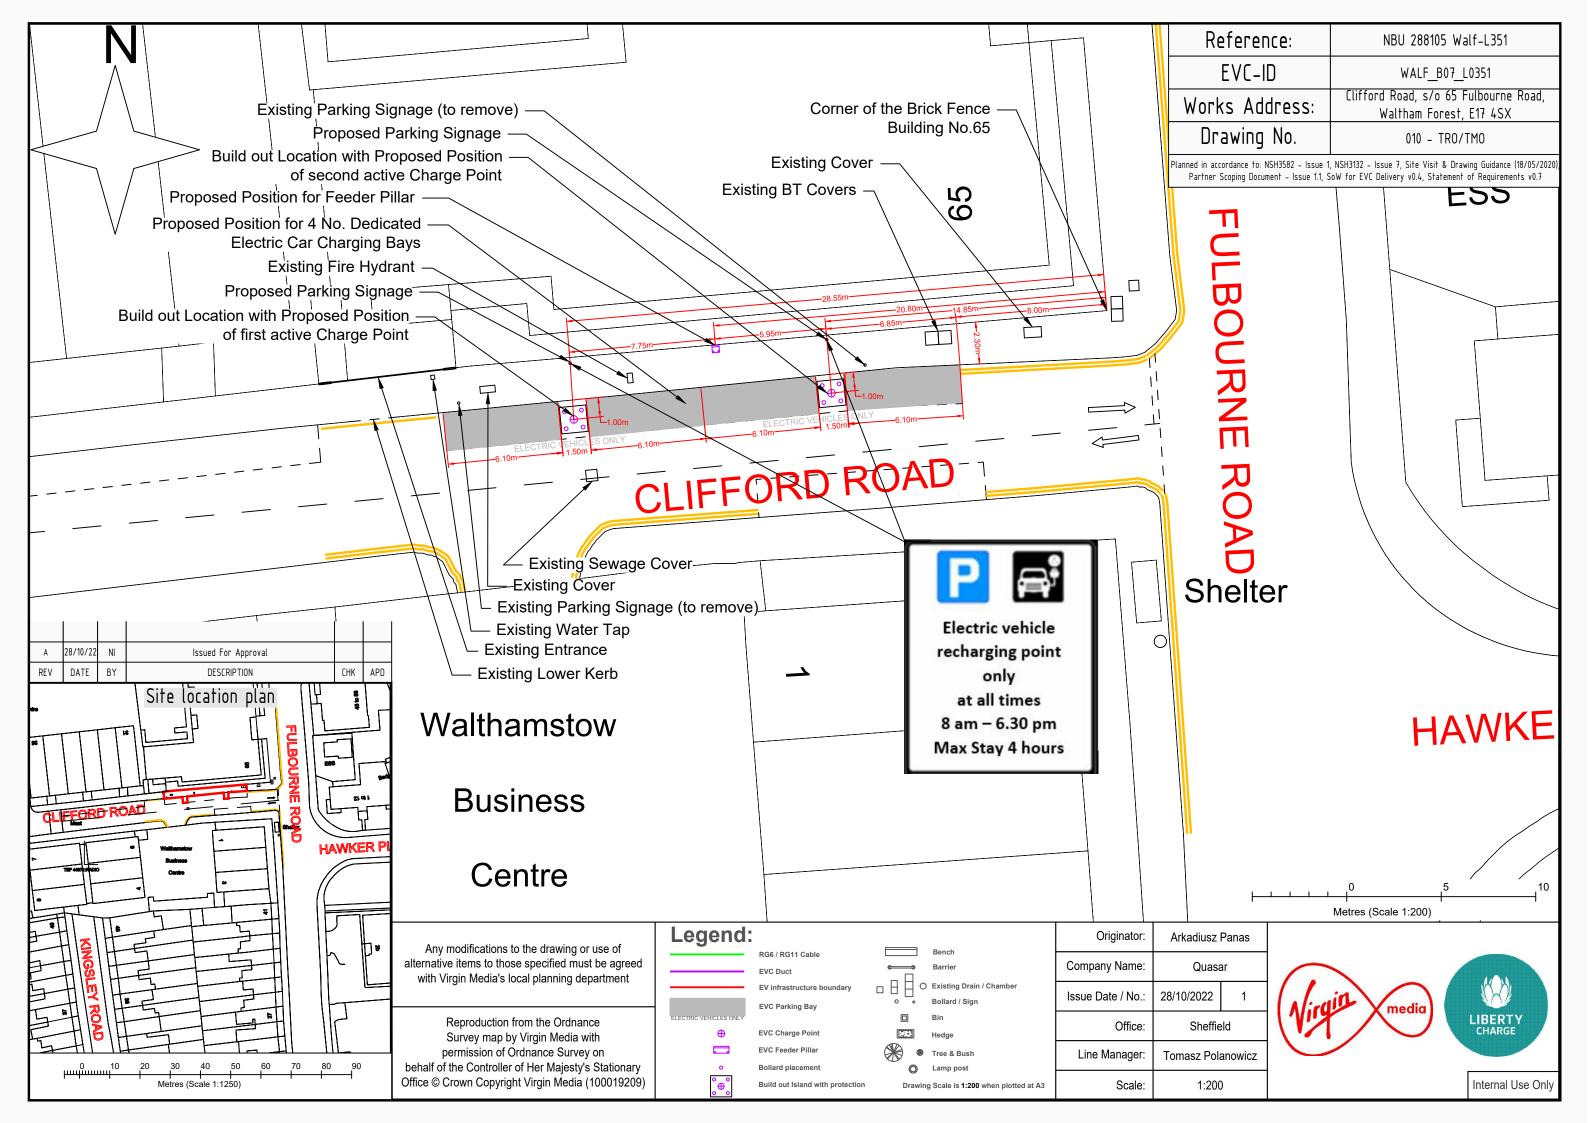

| Reference:                                                            | NBU288104 Walf-L350                                                                                                           |
|-----------------------------------------------------------------------|-------------------------------------------------------------------------------------------------------------------------------|
| EVC-ID                                                                | WALF_B07_L0350                                                                                                                |
| orks Address:                                                         | O/S 1 Lynmouth Road, Waltham Forest,<br>London E17 8AE                                                                        |
| Drawing No.                                                           | 010 - TRO/TMO                                                                                                                 |
|                                                                       | , NSH3132 – Issue 7, Site Visit & Drawing Guidance (18/05/2020),<br>joW for EVC Delivery v0.4, Statement of Requirements v0.7 |
|                                                                       |                                                                                                                               |
|                                                                       |                                                                                                                               |
|                                                                       | U O                                                                                                                           |
| r of brick/metal fend                                                 | ce of building No. 1-30                                                                                                       |
| g wicket<br>g water tap                                               |                                                                                                                               |
| g gate with drivewa<br>g open pathway—                                | ay 🗙 🖌                                                                                                                        |
| g lowered kerb                                                        |                                                                                                                               |
| °                                                                     |                                                                                                                               |
|                                                                       |                                                                                                                               |
|                                                                       |                                                                                                                               |
| for 2 No. dedicated electric car Charging Bays<br>for Parking Signage |                                                                                                                               |
| uild-Out Charge Point                                                 |                                                                                                                               |
|                                                                       |                                                                                                                               |
|                                                                       |                                                                                                                               |
|                                                                       |                                                                                                                               |
|                                                                       |                                                                                                                               |
|                                                                       | 0                                                                                                                             |
|                                                                       |                                                                                                                               |
|                                                                       |                                                                                                                               |
|                                                                       |                                                                                                                               |
|                                                                       |                                                                                                                               |
|                                                                       | 0 5 10                                                                                                                        |
| ,<br>1                                                                | Metres (Scale 1:200)                                                                                                          |
| iusz Panas                                                            |                                                                                                                               |
| Quasar                                                                |                                                                                                                               |
|                                                                       | media LIBERTY                                                                                                                 |
| reffield                                                              | CHARGE                                                                                                                        |
| 1:200                                                                 | Internal Use Only                                                                                                             |
|                                                                       | - ,                                                                                                                           |