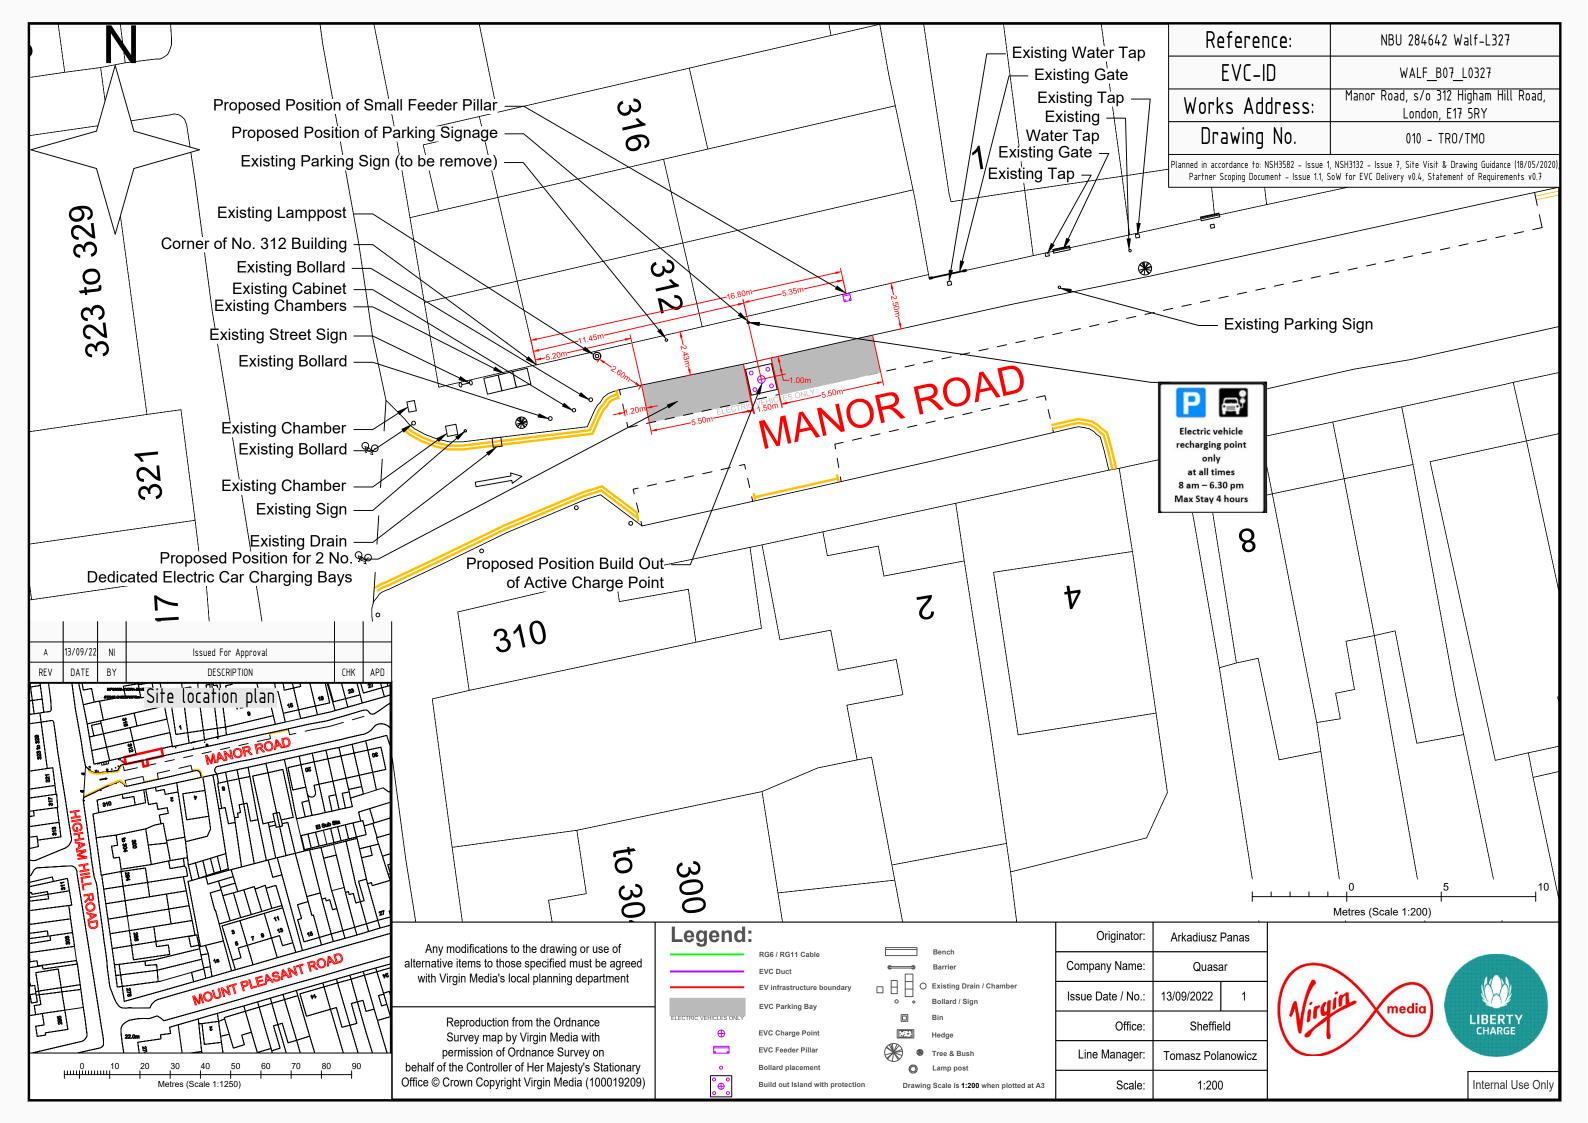

| Reference:                                                            | NBU288104 Walf-L350                                                                                                           |
|-----------------------------------------------------------------------|-------------------------------------------------------------------------------------------------------------------------------|
| EVC-ID                                                                | WALF_B07_L0350                                                                                                                |
| orks Address:                                                         | O/S 1 Lynmouth Road, Waltham Forest,<br>London E17 8AE                                                                        |
| Drawing No.                                                           | 010 - TRO/TMO                                                                                                                 |
|                                                                       | , NSH3132 – Issue 7, Site Visit & Drawing Guidance (18/05/2020),<br>joW for EVC Delivery v0.4, Statement of Requirements v0.7 |
|                                                                       |                                                                                                                               |
|                                                                       |                                                                                                                               |
|                                                                       | U O                                                                                                                           |
| r of brick/metal fend                                                 | ce of building No. 1-30                                                                                                       |
| g wicket<br>g water tap                                               |                                                                                                                               |
| g gate with drivewa<br>g open pathway—                                | ay 🗙 🖌                                                                                                                        |
| g lowered kerb                                                        |                                                                                                                               |
| °                                                                     |                                                                                                                               |
|                                                                       |                                                                                                                               |
|                                                                       |                                                                                                                               |
| for 2 No. dedicated electric car Charging Bays<br>for Parking Signage |                                                                                                                               |
| uild-Out Charge Point                                                 |                                                                                                                               |
|                                                                       |                                                                                                                               |
|                                                                       |                                                                                                                               |
|                                                                       |                                                                                                                               |
|                                                                       |                                                                                                                               |
|                                                                       | 0                                                                                                                             |
|                                                                       |                                                                                                                               |
|                                                                       |                                                                                                                               |
|                                                                       |                                                                                                                               |
|                                                                       |                                                                                                                               |
|                                                                       | 0 5 10                                                                                                                        |
| ,<br>1                                                                | Metres (Scale 1:200)                                                                                                          |
| iusz Panas                                                            |                                                                                                                               |
| Quasar                                                                |                                                                                                                               |
|                                                                       | media LIBERTY                                                                                                                 |
| reffield                                                              | CHARGE                                                                                                                        |
| 1:200                                                                 | Internal Use Only                                                                                                             |
|                                                                       | - ,                                                                                                                           |