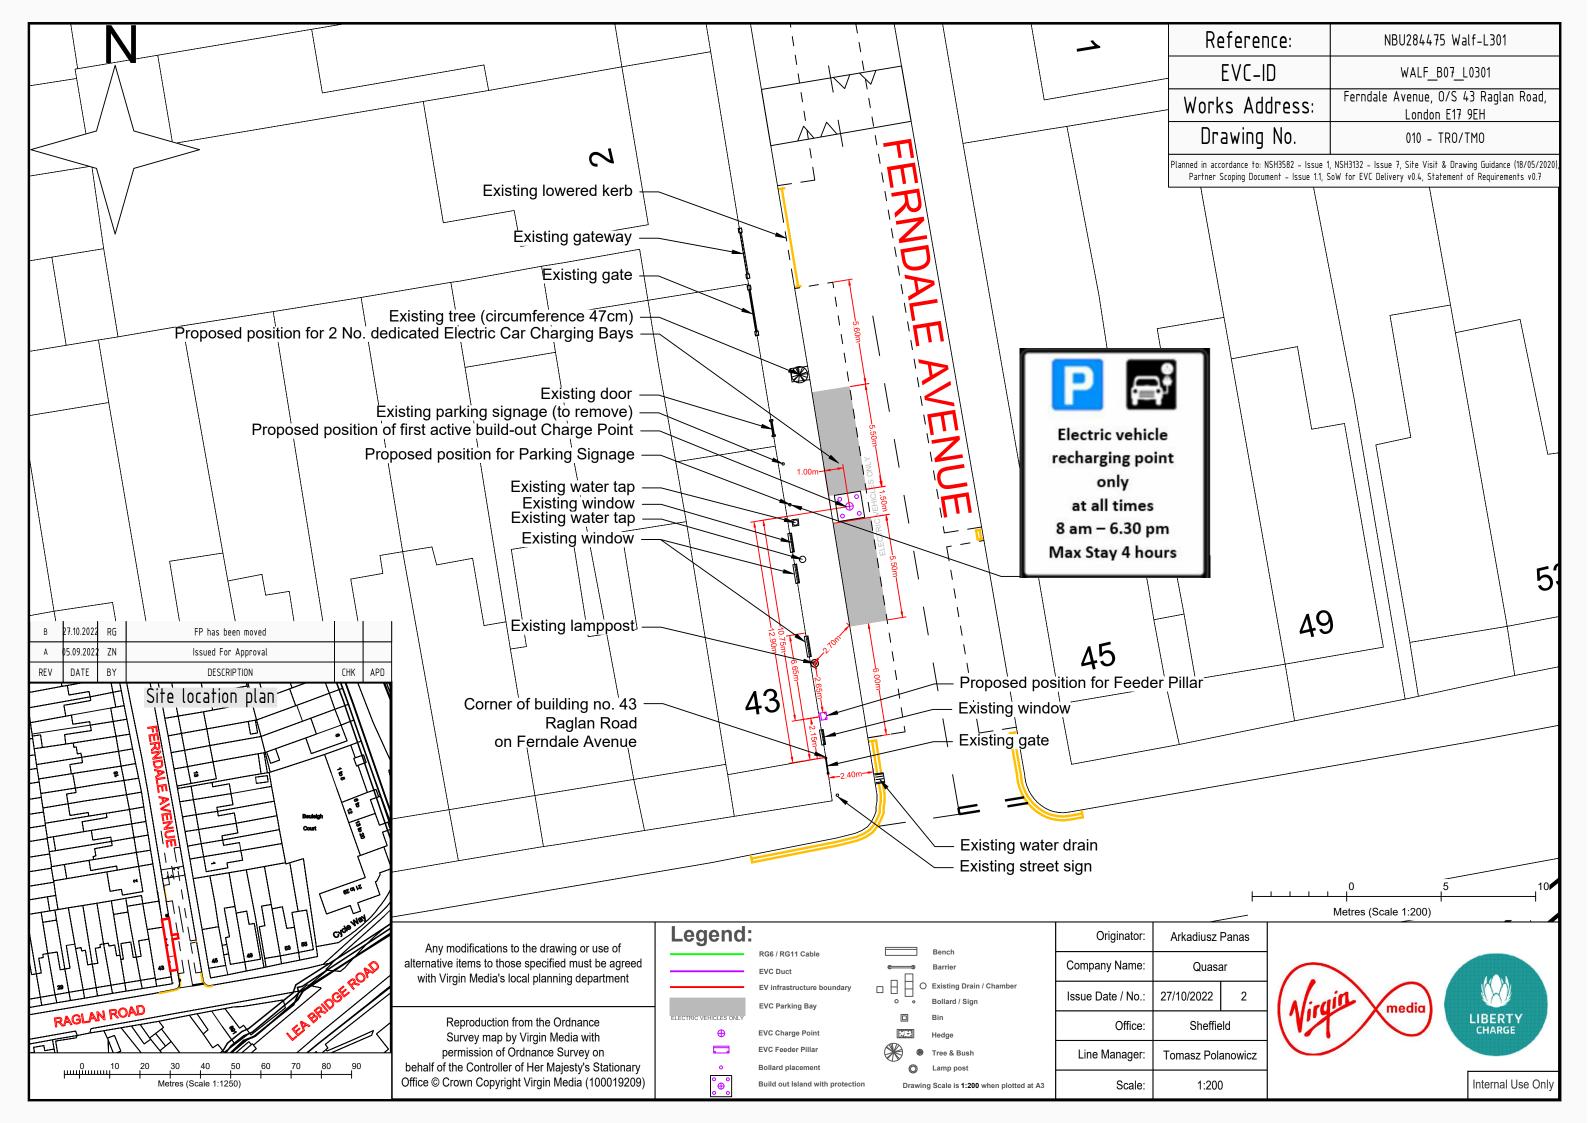

| Reference:                                                            | NBU288104 Walf-L350                                                                                                           |
|-----------------------------------------------------------------------|-------------------------------------------------------------------------------------------------------------------------------|
| EVC-ID                                                                | WALF_B07_L0350                                                                                                                |
| orks Address:                                                         | O/S 1 Lynmouth Road, Waltham Forest,<br>London E17 8AE                                                                        |
| Drawing No.                                                           | 010 - TRO/TMO                                                                                                                 |
|                                                                       | , NSH3132 – Issue 7, Site Visit & Drawing Guidance (18/05/2020),<br>joW for EVC Delivery v0.4, Statement of Requirements v0.7 |
|                                                                       |                                                                                                                               |
|                                                                       |                                                                                                                               |
|                                                                       | U O                                                                                                                           |
| r of brick/metal fend                                                 | ce of building No. 1-30                                                                                                       |
| g wicket<br>g water tap                                               |                                                                                                                               |
| g gate with drivewa<br>g open pathway—                                | ay 🗙 🖌                                                                                                                        |
| g lowered kerb                                                        |                                                                                                                               |
| °                                                                     |                                                                                                                               |
|                                                                       |                                                                                                                               |
|                                                                       |                                                                                                                               |
| for 2 No. dedicated electric car Charging Bays<br>for Parking Signage |                                                                                                                               |
| uild-Out Charge Point                                                 |                                                                                                                               |
|                                                                       |                                                                                                                               |
|                                                                       |                                                                                                                               |
|                                                                       |                                                                                                                               |
|                                                                       |                                                                                                                               |
|                                                                       | 0                                                                                                                             |
|                                                                       |                                                                                                                               |
|                                                                       |                                                                                                                               |
|                                                                       |                                                                                                                               |
|                                                                       |                                                                                                                               |
|                                                                       | 0 5 10                                                                                                                        |
| ,<br>1                                                                | Metres (Scale 1:200)                                                                                                          |
| iusz Panas                                                            |                                                                                                                               |
| Quasar                                                                |                                                                                                                               |
|                                                                       | media LIBERTY                                                                                                                 |
| reffield                                                              | CHARGE                                                                                                                        |
| 1:200                                                                 | Internal Use Only                                                                                                             |
|                                                                       | - ,                                                                                                                           |