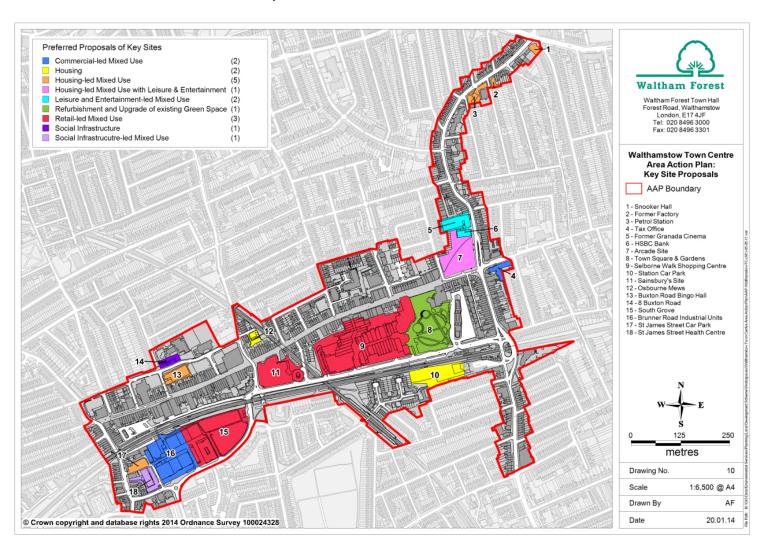

**Key Opportunity Sites** 

### **15 Introduction**

| Additional<br>Modification<br>Ref Number. | Page<br>No. | Policy/Paragraph/ Figure                                | Proposed Change                                                                                                                                                                                 | Justification                                                       | Source of change/Rep no. |
|-------------------------------------------|-------------|---------------------------------------------------------|-------------------------------------------------------------------------------------------------------------------------------------------------------------------------------------------------|---------------------------------------------------------------------|--------------------------|
| AM28                                      | 78          | Paragraph 15.1, first sentence                          | Amend paragraph 15.1 as follows:  This section sets out our <b>policy</b> proposals for the key 'Opportunity Sites                                                                              | For clarity to make it clear that site proposals have policy weight | LB Waltham<br>Forest     |
| AM29                                      | 80 -136     | Give a policy number to each Site Opportunity           | Give a policy number to each Site Opportunity  E.g. Opportunity Site 1 - Policy WTCOP  1                                                                                                        | For clarity to make it clear that site proposals have policy weight | LB Waltham<br>Forest     |
| AM30                                      | 78          | Paragraph 15.2, first sentence                          | Amend paragraph 15.2 as follows:  Indicative development parameters e.g. Figures for either (or both) the number of homes or the amount of gross non residential floorspace have been proposed. | For clarity and consistency                                         | LB Waltham<br>Forest     |
| AM31                                      | 80 -136     | All floorspace references in Opportunity Site proposals | Include 'net' after all floorspace figures in Opportunity Site proposals                                                                                                                        | For clarity and consistency                                         | LB Waltham<br>Forest     |