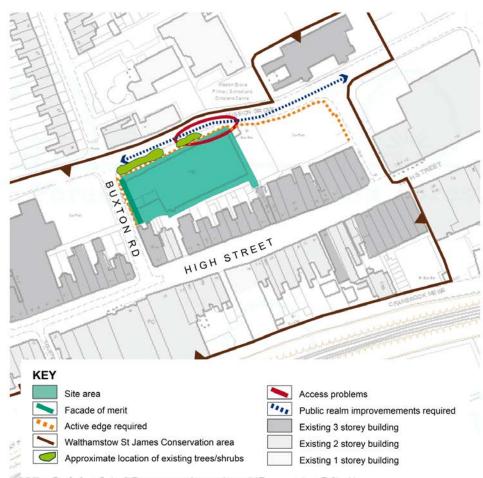

-----------------------------------------------------------------------------|--------------------------|--------------------------|
| AM64                                      | 120         | Opportunity Site 13 - Access, additional text        | Amend additional text to end of Access paragraph:  In addition proposals should improve links into the High Street. | Link to policy objective | LB Waltham Forest        |
| AM65                                      | 121         | Opportunity Site 13 - Site Plan, amend illustrations | Amend title as follows:  • Amend site boundary to exclude the car park.                                             | For Clarity              | LB Waltham Forest        |

### Map Modifications as described in AM62

Opportunity Site 13
Buxton Road Bingo Hall







### Map Modifications as described in AM63



# 29 Opportunity Site 14 - 8no. Buxton Road

| Additional<br>Modification Ref<br>Number. | Page No. | Policy/Paragraph/ Figure         | Proposed Change                                                | Justification | Source of change/Rep no. |
|-------------------------------------------|----------|----------------------------------|----------------------------------------------------------------|---------------|--------------------------|
| AM66                                      | 123      | Opportunity Site 14 - Site Plan, | Amend title as follows:  Opportunity Site 14                   | For Clarity   | LB Waltham Forest        |
| AM67                                      | 123      | Opportunity Site 14 - Site Plan  | Amend Site Plan