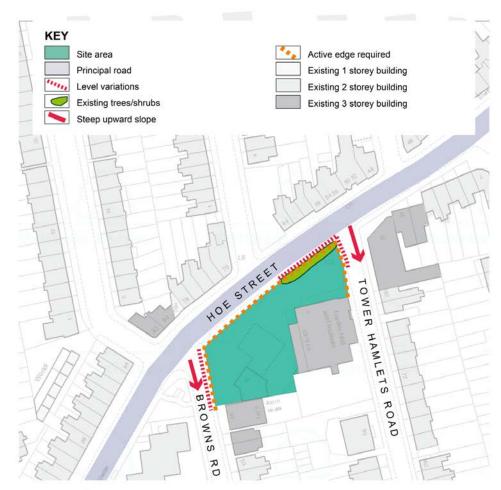

## **11 Movement and Accessibility**

| Additional<br>Modification<br>Ref Number. | Page<br>No. | Policy/Paragraph/<br>Figure                         | Proposed Change                                                                                                                                                                                                                                                                                                                                                                                                                                                                                                                                                                                                                         | Justification                  | Source of change/Rep no. |
|-------------------------------------------|-------------|-----------------------------------------------------|-----------------------------------------------------------------------------------------------------------------------------------------------------------------------------------------------------------------------------------------------------------------------------------------------------------------------------------------------------------------------------------------------------------------------------------------------------------------------------------------------------------------------------------------------------------------------------------------------------------------------------------------|--------------------------------|--------------------------|
| AM17                                      | 52          | Paragraph 11.7,<br>delete part of third<br>sentence | Delete of part of the third sentence in paragraph 11.7 as follows:  The Council will seek funding from TFL for a 'Major Scheme' within the town centre. If successful, the Council intends to develop and consult on an integrated set of 'Better Streets' place making proposals to enhance the public realm, improve pedestrian and cycling accessibility and address congestion and road safety. The proposed scheme(s) shouldwould complement similar public realm schemes at Wood Street and Leytonstone and contribute towards improving accessibility and connectivity, sustainable transport use and promoting economic growth. | Unnecessary reference          | LB Waltham<br>Forest     |
| AM18                                      | 56          | Figure 11.2, amendments                             | Amend figure 11.2 as follows:  Include illustrations of 1) Traffic Management on Hoe Street, Selborne Road, South Grove and St James Street 2) Plaform extension at Queens Road 3) Bridge Strengthening at gyratory (see below)                                                                                                                                                                                                                                                                                                                                                                                                         | Mapping of transport proposals | LB Waltham<br>Forest     |