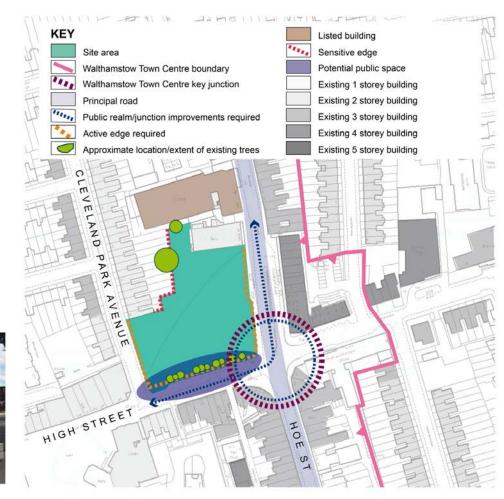

# 12 Design and Place Making

| Additional<br>Modification<br>Ref Number. | Page<br>No. | Policy/Paragraph/<br>Figure                   | Proposed Change                                                                                                                                                                                                                                                                                          | Justification                                            | Source of change/Rep no. |
|-------------------------------------------|-------------|-----------------------------------------------|----------------------------------------------------------------------------------------------------------------------------------------------------------------------------------------------------------------------------------------------------------------------------------------------------------|----------------------------------------------------------|--------------------------|
| AM20                                      | 58          | Paragraph 12.2,<br>delete second<br>sentence. | Delete second sentence of paragraph 12.2 as follows:  We seek that development proposals give recognition to the town centre's unique characteristics and local context.                                                                                                                                 | Unnecessary repetition of Development Management Policy. | LB Waltham<br>Forest     |
| AM21                                      | 63          | Paragraph 12.14,<br>amend third<br>sentence   | Amend paragraph 12.14 as follows:  Any extension or redevelopment of the shopping centre should improve strategic connections between both the existing Mall and the existing market and create new and/or improved pedestrian linkages to the nearby transit hubs, both rail and bus (see WTCP8 and 9). | Additional referencing                                   | LB Waltham<br>Forest     |
| AM22                                      | 63          | Paragraph 12.16,<br>amend second<br>sentence  | Amend paragraph 12.16 as follows:  Active frontages will be sought on buildings surrounding the Town Square and Gardens. Uses such as cafés and speciality shops, whose shop fronts and outdoor seating will help to enliven and animate the square (see WTCP8 and 9).                                   | Additional referencing                                   | LB Waltham<br>Forest     |

| Additional<br>Modification<br>Ref Number. | Page<br>No. | Policy/Paragraph/<br>Figure             | Proposed Change                                                                                                                                                                                                                                          | Justification                                             | Source of change/Rep no. |
|-------------------------------------------|-------------|-----------------------------------------|----------------------------------------------------------------------------------------------------------------------------------------------------------------------------------------------------------------------------------------------------------|-----------------------------------------------------------|--------------------------|
| AM23                                      | 69          | Figure 12.3                             | Amend figure 12.3 as follows:  Highlight Factory on Tower Hamlets Road as 'Locally Listed'.                                                                                                                                                              | Factual Update                                            | LB Waltham<br>Forest     |
| AM24                                      | 59          | Policy WTC9, delete part e              | Delete part e of policy WTC9 as follows:  Promote the restoration and improvement of existing buildings within the centre, such as through shop front improvements (see policy WTC11);  -                                                                | Unnecessary<br>repetition of policy<br>WTC11              | LB Waltham<br>Forest     |
| AM25                                      | 59          | Policy WTC9,<br>additional bullet point | Additional bullet point in Policy WTC9 as follows:  Improve the external articulation of the Shopping Centre and its permeability and integrated in the town centre.                                                                                     | Bring policy which was in the justification into a policy | LB Waltham<br>Forest     |
| AM26                                      | 59          | Policy WTC10,<br>amend bullet point a   | Amend bullet point a in policy WTC10 as follows:  Conserve and enhance the centre's historic environment and heritage assets, including EMD Cinema, The Chequers Pub and Central Parade and ensure it is a key feature of the town centres regeneration. | Highlight examples of heritage assets in the town centre. | LB Waltham<br>Forest     |