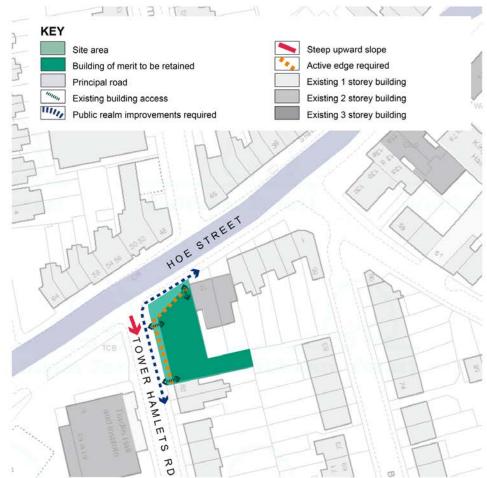

| Additional<br>Modification<br>Ref Number. | Page<br>No. | Policy/Paragraph/<br>Figure             | Proposed Change                                                                                                                                                                                                                                          | Justification                                             | Source of change/Rep no. |
|-------------------------------------------|-------------|-----------------------------------------|----------------------------------------------------------------------------------------------------------------------------------------------------------------------------------------------------------------------------------------------------------|-----------------------------------------------------------|--------------------------|
| AM23                                      | 69          | Figure 12.3                             | Amend figure 12.3 as follows:  Highlight Factory on Tower Hamlets Road as 'Locally Listed'.                                                                                                                                                              | Factual Update                                            | LB Waltham<br>Forest     |
| AM24                                      | 59          | Policy WTC9, delete part e              | Delete part e of policy WTC9 as follows:  Promote the restoration and improvement of existing buildings within the centre, such as through shop front improvements (see policy WTC11);  -                                                                | Unnecessary<br>repetition of policy<br>WTC11              | LB Waltham<br>Forest     |
| AM25                                      | 59          | Policy WTC9,<br>additional bullet point | Additional bullet point in Policy WTC9 as follows:  Improve the external articulation of the Shopping Centre and its permeability and integrated in the town centre.                                                                                     | Bring policy which was in the justification into a policy | LB Waltham<br>Forest     |
| AM26                                      | 59          | Policy WTC10,<br>amend bullet point a   | Amend bullet point a in policy WTC10 as follows:  Conserve and enhance the centre's historic environment and heritage assets, including EMD Cinema, The Chequers Pub and Central Parade and ensure it is a key feature of the town centres regeneration. | Highlight examples of heritage assets in the town centre. | LB Waltham<br>Forest     |