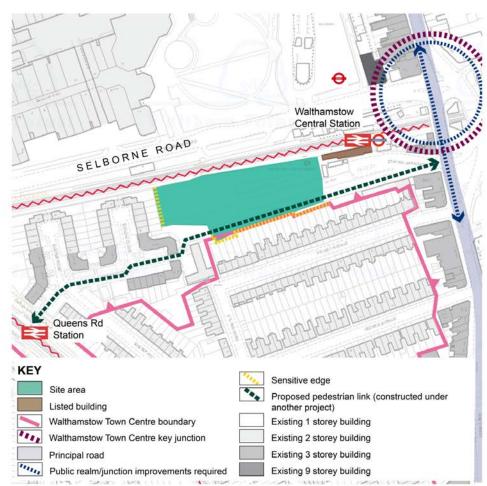

## **11 Movement and Accessibility**

| Additional<br>Modification<br>Ref Number. | Page<br>No. | Policy/Paragraph/<br>Figure                         | Proposed Change                                                                                                                                                                                                                                                                                                                                                                                                                                                                                                                                                                                                                         | Justification                  | Source of change/Rep no. |
|-------------------------------------------|-------------|-----------------------------------------------------|-----------------------------------------------------------------------------------------------------------------------------------------------------------------------------------------------------------------------------------------------------------------------------------------------------------------------------------------------------------------------------------------------------------------------------------------------------------------------------------------------------------------------------------------------------------------------------------------------------------------------------------------|--------------------------------|--------------------------|
| AM17                                      | 52          | Paragraph 11.7,<br>delete part of third<br>sentence | Delete of part of the third sentence in paragraph 11.7 as follows:  The Council will seek funding from TFL for a 'Major Scheme' within the town centre. If successful, the Council intends to develop and consult on an integrated set of 'Better Streets' place making proposals to enhance the public realm, improve pedestrian and cycling accessibility and address congestion and road safety. The proposed scheme(s) shouldwould complement similar public realm schemes at Wood Street and Leytonstone and contribute towards improving accessibility and connectivity, sustainable transport use and promoting economic growth. | Unnecessary reference          | LB Waltham<br>Forest     |
| AM18                                      | 56          | Figure 11.2, amendments                             | Amend figure 11.2 as follows:  Include illustrations of 1) Traffic Management on Hoe Street, Selborne Road, South Grove and St James Street 2) Plaform extension at Queens Road 3) Bridge Strengthening at gyratory (see below)                                                                                                                                                                                                                                                                                                                                                                                                         | Mapping of transport proposals | LB Waltham<br>Forest     |

# Waltham Forest Waltham Forest Town Hall Forest Road, Walthamstow London, E17 4JF Tel: 020 8496 3000 Fax: 020 8496 3301 Walthamstow Town Centre Area Action Plan: Development Schemes AAP Boundary Key Site Junction Improvement Gateway Site Hoe Street Bridge Strengthening Walthamstow Queens Road Station Platform Extension Improved Existing Link New Link Walthamstow Wetlands Link metres Drawing No. 1:6,500 @ A4

Drawn By Date

20.01.14

Map Map changes as described in AM18

© Crown copyright and database rights 2014 Ordnance Survey 100024328

Design and Place Making