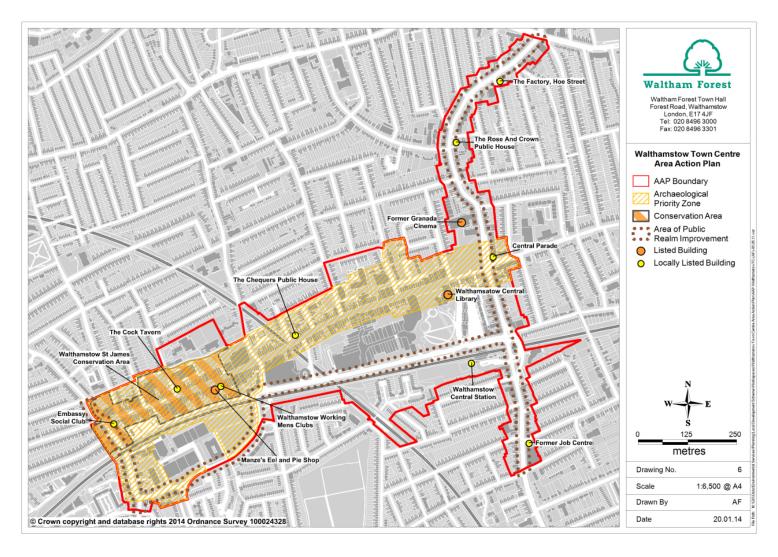

The Examination in Public of the Walthamstow Town Centre Area Action Plan was held on 17th December 2013. Following the hearing sessions and after considering all the comments and representations received on the AAP, the Planning Inspector assessing the Plan has proposed a schedule of 'Additional Modifications' to the Walthamstow Area Action Plan.

**Note** there is also an additional schedule of 'Main Modifications' to the AAP.

It is the Council's view that these 'Additional Modifications' (together with the 'Main Modifications') strengthen and improve the AAP's ability to regenerate Walthamstow Town Centre.

The modifications below are expressed either in the conventional form of strikethrough for deletions and **bold** for additions of text.

The page numbers and paragraph numbering below refer to the Walthamstow Town Centre Area Action Plan - Proposed Submission – March 2013.