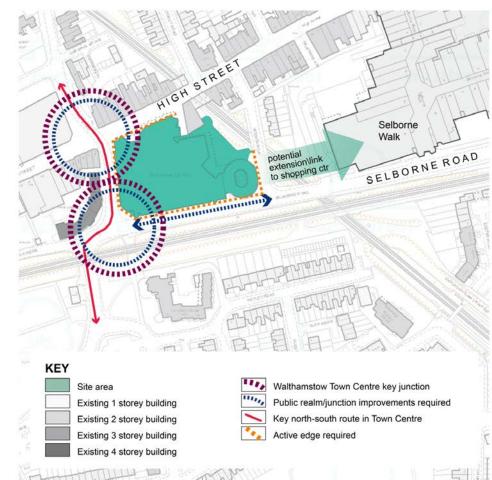

| Additional<br>Modification<br>Ref Number. | Page<br>No. | Policy/Paragraph/<br>Figure       | Proposed Change                                                                                                                                                                                                                                                                                          | Justification                                                     | Source of change/Rep no. |
|-------------------------------------------|-------------|-----------------------------------|----------------------------------------------------------------------------------------------------------------------------------------------------------------------------------------------------------------------------------------------------------------------------------------------------------|-------------------------------------------------------------------|--------------------------|
| AM5                                       | 39          | Paragraph 10.5 last sentence      | Amend 10.5 as follows:  A2 Services are slightly overrepresented at 15.8% which is 6.3% above the national average.                                                                                                                                                                                      | For clarity                                                       | LB Waltham<br>Forest     |
| AM6                                       | 40          | Paragraph 10.8 last sentence      | Amend paragraph 10.8 as follows:  Walthamstow has the capacity to accommodate approximately 234,000 sqm of new retail floorspace.                                                                                                                                                                        | Amend floorspace figures for consistency throughout the document. | LB Waltham<br>Forest     |
| AM7                                       | 40          | Paragraph 10.11 last sentence     | Amend paragraph 10.11 as follows:  The addition of approximately 250 new homes above will create additional footfall both during the day and the evening helping to sustain and revitalise this end of the High Street and the development of the St James Street Quarter which is naturally developing. | For clarity                                                       | LB Waltham<br>Forest     |
| AM8                                       | 40/41       | Paragraph 10.14,<br>last sentence | Amend paragraph 10.14 as follows:  An extension to the west could improve the connections between the existing Shopping Centre and High Street and improve pedestrian access to Walthamstow bus and rail station and Queens Road rail station.                                                           | Clarity benefits to<br>Queens Road<br>Station                     | LB Waltham<br>Forest     |

| Additional<br>Modification<br>Ref Number. | Page<br>No. | Policy/Paragraph/<br>Figure                   | Proposed Change                                                                                                                                                                                                                                                                                                                                                                | Justification                                     | Source of change/Rep no. |
|-------------------------------------------|-------------|-----------------------------------------------|--------------------------------------------------------------------------------------------------------------------------------------------------------------------------------------------------------------------------------------------------------------------------------------------------------------------------------------------------------------------------------|---------------------------------------------------|--------------------------|
| AM9                                       | 43/44       | Paragraph 10.25, fifth sentence               | Amend paragraph 10.25 as follows:  In order to develop a "more than local significant" night-time economy cluster we will support night-time uses in both the 'Leisure and Entertainment Hub' and the 'St James Street Quarter' as they are considered to be the most appropriate locations for such uses given their excellent accessibility and nature of the existing uses. | Additional justification                          | LB Waltham<br>Forest     |
| AM10                                      | 44          | Inert new heading<br>after paragraph<br>10.26 | New heading as follows:  Cumulative Impact Policy (CIP)                                                                                                                                                                                                                                                                                                                        | Formatting                                        | LB Waltham<br>Forest     |
| AM11                                      | 44          | Paragraph 10.29, second sentence              | Amend paragraph 10.29 as follows:  The servicing arrangements to Selborne Walk Shopping Centre should be reviewed as part of any proposed redevelopment and Masterplan.                                                                                                                                                                                                        | For clarity                                       | LB Waltham<br>Forest     |
| AM12                                      | 45          | Paragraph 10.33, second sentence              | Amend paragraph 10.33 as follows:  Furthermore, it is likely to increase the role of the market as a tourism destination in North Londonwith regional appeal which would result in attracting more tourist expenditure into the local economy.                                                                                                                                 | Consistency in reference throughout the document. | LB Waltham<br>Forest     |