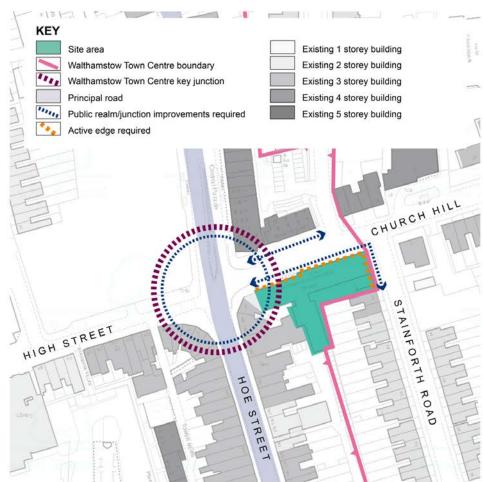

### **15 Introduction**

| Additional<br>Modification<br>Ref Number. | Page<br>No. | Policy/Paragraph/ Figure                                | Proposed Change                                                                                                                                                                                 | Justification                                                       | Source of change/Rep no. |
|-------------------------------------------|-------------|---------------------------------------------------------|-------------------------------------------------------------------------------------------------------------------------------------------------------------------------------------------------|---------------------------------------------------------------------|--------------------------|
| AM28                                      | 78          | Paragraph 15.1, first sentence                          | Amend paragraph 15.1 as follows:  This section sets out our <b>policy</b> proposals for the key 'Opportunity Sites                                                                              | For clarity to make it clear that site proposals have policy weight | LB Waltham<br>Forest     |
| AM29                                      | 80 -136     | Give a policy number to each Site Opportunity           | Give a policy number to each Site Opportunity  E.g. Opportunity Site 1 - Policy WTCOP  1                                                                                                        | For clarity to make it clear that site proposals have policy weight | LB Waltham<br>Forest     |
| AM30                                      | 78          | Paragraph 15.2, first sentence                          | Amend paragraph 15.2 as follows:  Indicative development parameters e.g. Figures for either (or both) the number of homes or the amount of gross non residential floorspace have been proposed. | For clarity and consistency                                         | LB Waltham<br>Forest     |
| AM31                                      | 80 -136     | All floorspace references in Opportunity Site proposals | Include 'net' after all floorspace figures in Opportunity Site proposals                                                                                                                        | For clarity and consistency                                         | LB Waltham<br>Forest     |