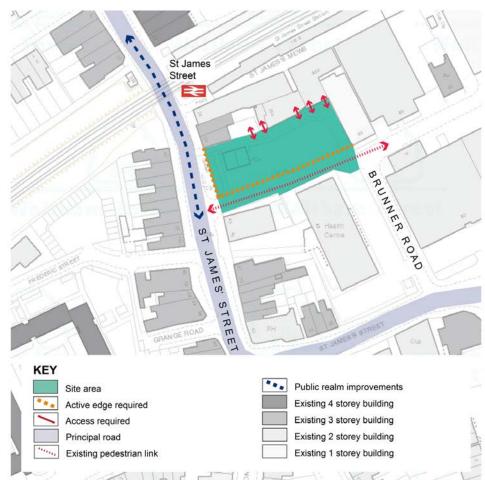

f change/Rep no. |
|-------------------------------------------|----------|-----------------------------------------------------------|-----------------------------------------------------------------|---------------|--------------------------|
| AM70                                      | 133      | Opportunity Site 17 - Site Plan, amend title              | Amend title as follows:  Opportunity Site 1719                  | For Clarity   | LB Waltham Forest        |
| AM71                                      | 133      | Opportunity Site 17 - Site Plan, additional illustrations | Additional illustrations as follows:  Public realm Improvements | For Clarity   | LB Waltham Forest        |

### Map Modifications as described in AM70 and 71

Opportunity Site 17 St James' Street Car Park







# 33 Opportunity Site 18 - St Jame Street Health Centre

| Additional<br>Modification Ref<br>Number. | Page No. | Policy/Paragraph/ Figure                                  | Proposed Change                                                           | Justification | Source of change/Rep no. |
|-------------------------------------------|----------|-----------------------------------------------------------|---------------------------------------------------------------------------|---------------|--------------------------|
| AM72                                      | 136      | Opportunity Site 18 - Site Plan, amend title              | Amend title as follows:  Opportunity Site 1820                            | For Clarity   | LB Waltham Forest        |
| AM73