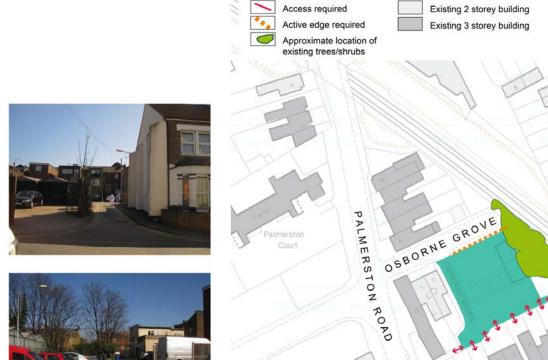

## **11 Movement and Accessibility**

| Additional<br>Modification<br>Ref Number. | Page<br>No. | Policy/Paragraph/<br>Figure                         | Proposed Change                                                                                                                                                                                                                                                                                                                                                                                                                                                                                                                                                                                                                         | Justification                  | Source of change/Rep no. |
|-------------------------------------------|-------------|-----------------------------------------------------|-----------------------------------------------------------------------------------------------------------------------------------------------------------------------------------------------------------------------------------------------------------------------------------------------------------------------------------------------------------------------------------------------------------------------------------------------------------------------------------------------------------------------------------------------------------------------------------------------------------------------------------------|--------------------------------|--------------------------|
| AM17                                      | 52          | Paragraph 11.7,<br>delete part of third<br>sentence | Delete of part of the third sentence in paragraph 11.7 as follows:  The Council will seek funding from TFL for a 'Major Scheme' within the town centre. If successful, the Council intends to develop and consult on an integrated set of 'Better Streets' place making proposals to enhance the public realm, improve pedestrian and cycling accessibility and address congestion and road safety. The proposed scheme(s) shouldwould complement similar public realm schemes at Wood Street and Leytonstone and contribute towards improving accessibility and connectivity, sustainable transport use and promoting economic growth. | Unnecessary reference          | LB Waltham<br>Forest     |
| AM18                                      | 56          | Figure 11.2, amendments                             | Amend figure 11.2 as follows:  Include illustrations of 1) Traffic Management on Hoe Street, Selborne Road, South Grove and St James Street 2) Plaform extension at Queens Road 3) Bridge Strengthening at gyratory (see below)                                                                                                                                                                                                                                                                                                                                                                                                         | Mapping of transport proposals | LB Waltham<br>Forest     |

| Additional<br>Modification<br>Ref Number. | Page<br>No. | Policy/Paragraph/<br>Figure                         | Proposed Change                                                                                                                                                                                                                                                                                                                                                                                                                                                                                                                                                                                                                                                                                                                                                | Justification                                            | Source of change/Rep no. |
|-------------------------------------------|-------------|-----------------------------------------------------|----------------------------------------------------------------------------------------------------------------------------------------------------------------------------------------------------------------------------------------------------------------------------------------------------------------------------------------------------------------------------------------------------------------------------------------------------------------------------------------------------------------------------------------------------------------------------------------------------------------------------------------------------------------------------------------------------------------------------------------------------------------|----------------------------------------------------------|--------------------------|
| AM19                                      | 54          | Paragraph 11.13,<br>delete heading and<br>paragraph | Delete paragraph 11.13 and heading as follows:  Travel Plans and Transport Assessments  In accordance with Development Management Policy DM14 - Co-ordinating Land Use and Transport, development proposals where there is expected to be significant transport impacts must be accompanied by a Transport Assessment and a Travel Plan. The Travel Plan should set out a range of actions to encourage safe, healthy and sustainable travel options. Measures will vary depending on site specific circumstances. We will seek that sustainable transport options are incentivised alongside the discouragement of private car use. Travel Plans should take a holistic view and consider a wide range of options to encourage sustainable transport options. | Unnecessary repetition of Development Management Policy. | LB Waltham<br>Forest     |