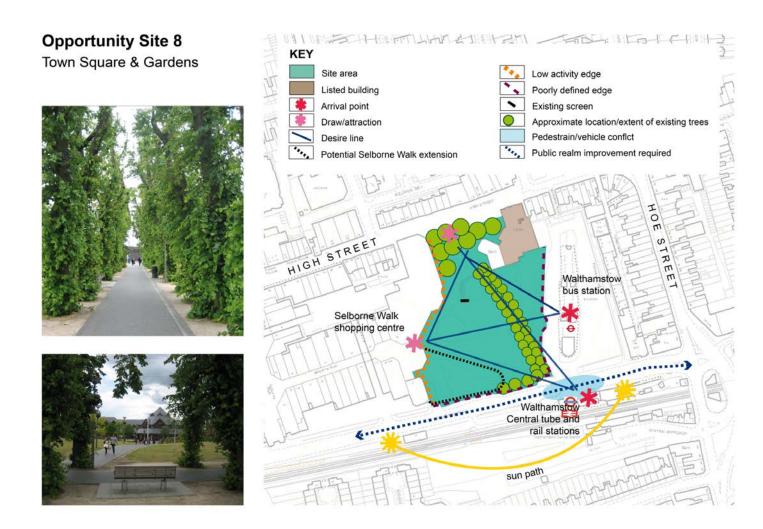

# 12 Design and Place Making

| Additional<br>Modification<br>Ref Number. | Page<br>No. | Policy/Paragraph/<br>Figure                   | Proposed Change                                                                                                                                                                                                                                                                                          | Justification                                            | Source of change/Rep no. |
|-------------------------------------------|-------------|-----------------------------------------------|----------------------------------------------------------------------------------------------------------------------------------------------------------------------------------------------------------------------------------------------------------------------------------------------------------|----------------------------------------------------------|--------------------------|
| AM20                                      | 58          | Paragraph 12.2,<br>delete second<br>sentence. | Delete second sentence of paragraph 12.2 as follows:  We seek that development proposals give recognition to the town centre's unique characteristics and local context.                                                                                                                                 | Unnecessary repetition of Development Management Policy. | LB Waltham<br>Forest     |
| AM21                                      | 63          | Paragraph 12.14,<br>amend third<br>sentence   | Amend paragraph 12.14 as follows:  Any extension or redevelopment of the shopping centre should improve strategic connections between both the existing Mall and the existing market and create new and/or improved pedestrian linkages to the nearby transit hubs, both rail and bus (see WTCP8 and 9). | Additional referencing                                   | LB Waltham<br>Forest     |
| AM22                                      | 63          | Paragraph 12.16,<br>amend second<br>sentence  | Amend paragraph 12.16 as follows:  Active frontages will be sought on buildings surrounding the Town Square and Gardens. Uses such as cafés and speciality shops, whose shop fronts and outdoor seating will help to enliven and animate the square (see WTCP8 and 9).                                   | Additional referencing                                   | LB Waltham<br>Forest     |