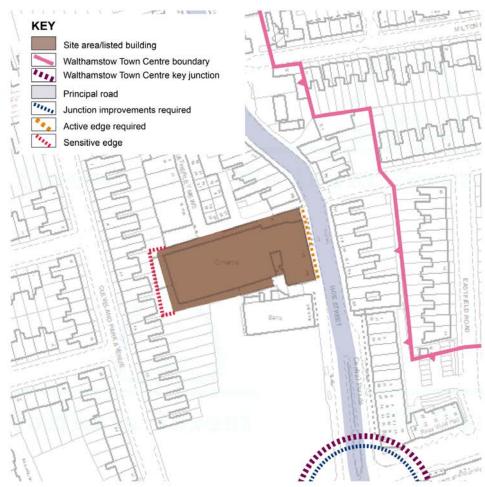

| Additional<br>Modification<br>Ref Number. | Page<br>No. | Policy/Paragraph/<br>Figure             | Proposed Change                                                                                                                                                                                                                                          | Justification                                             | Source of change/Rep no. |
|-------------------------------------------|-------------|-----------------------------------------|----------------------------------------------------------------------------------------------------------------------------------------------------------------------------------------------------------------------------------------------------------|-----------------------------------------------------------|--------------------------|
| AM23                                      | 69          | Figure 12.3                             | Amend figure 12.3 as follows:  Highlight Factory on Tower Hamlets Road as 'Locally Listed'.                                                                                                                                                              | Factual Update                                            | LB Waltham<br>Forest     |
| AM24                                      | 59          | Policy WTC9, delete part e              | Delete part e of policy WTC9 as follows:  Promote the restoration and improvement of existing buildings within the centre, such as through shop front improvements (see policy WTC11);  -                                                                | Unnecessary<br>repetition of policy<br>WTC11              | LB Waltham<br>Forest     |
| AM25                                      | 59          | Policy WTC9,<br>additional bullet point | Additional bullet point in Policy WTC9 as follows:  Improve the external articulation of the Shopping Centre and its permeability and integrated in the town centre.                                                                                     | Bring policy which was in the justification into a policy | LB Waltham<br>Forest     |
| AM26                                      | 59          | Policy WTC10,<br>amend bullet point a   | Amend bullet point a in policy WTC10 as follows:  Conserve and enhance the centre's historic environment and heritage assets, including EMD Cinema, The Chequers Pub and Central Parade and ensure it is a key feature of the town centres regeneration. | Highlight examples of heritage assets in the town centre. | LB Waltham<br>Forest     |