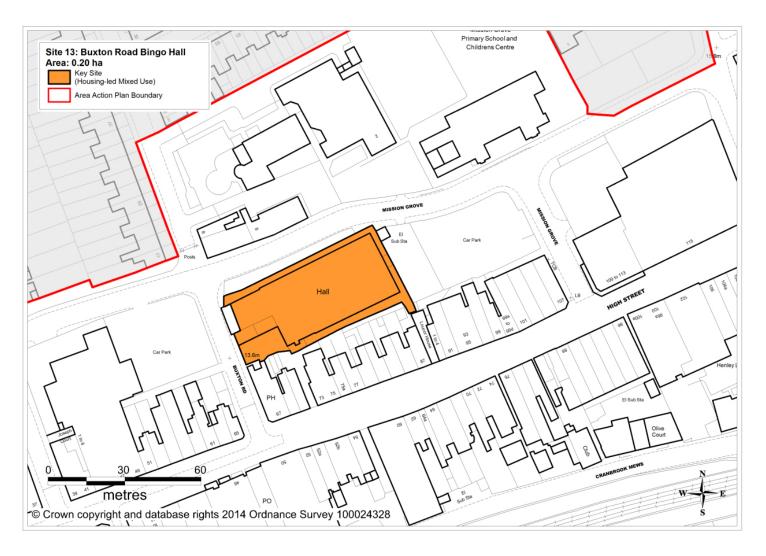

-------------------------------|--------------------------|--------------------------|
| AM64                                      | 120         | Opportunity Site 13 - Access, additional text        | Amend additional text to end of Access paragraph:  In addition proposals should improve links into the High Street. | Link to policy objective | LB Waltham Forest        |
| AM65                                      | 121         | Opportunity Site 13 - Site Plan, amend illustrations | Amend title as follows:  • Amend site boundary to exclude the car park.                                             | For Clarity              | LB Waltham Forest        |

### Map Modifications as described in AM62

Opportunity Site 13
Buxton Road Bingo Hall







### Map Modifications as described in AM63



# 29 Opportunity Site 14 - 8no. Buxton Road

| Additional<br>Modification Ref<br>Number. | Page No. | Policy/Paragraph/ Figure         | Proposed Change                                                | Justification | Source of change/Rep no. |
|-------------------------------------------|----------|----------------------------------|----------------------------------------------------------------|---------------|--------------------------|
| AM66                                      | 123      | Opportunity Site 14 - Site Plan, | Amend title as follows:  Opportunity Site 14                   | For Clarity   | LB Waltham Forest        |
| AM67                                      | 123      | Opportunity Site 14 - Site Plan  | Amend Site Plan as follows:  Amend to focus on 8no Buxton Roa