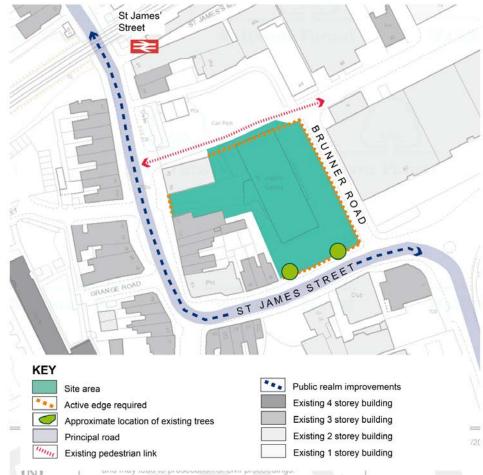

------------------------------------|----------|-----------------------------------------------------------|---------------------------------------------------------------------------|---------------|--------------------------|
| AM72                                      | 136      | Opportunity Site 18 - Site Plan, amend title              | Amend title as follows:  Opportunity Site 1820                            | For Clarity   | LB Waltham Forest        |
| AM73                                      | 136      | Opportunity Site 18 - Site Plan, additional illustrations | Additional annotation to site plan as follows:  Public Realm Improvements | For Clarity   | LB Waltham Forest        |

### Map Modifications as described in AM72

Opportunity Site 18
St James Street Health Centre







Implementation and Monitoring

# **35 Implementation**

| Additional<br>Modification<br>Ref Number. | Page<br>No. | Policy/Paragraph/ Figure                                                                   | Proposed Change                                                                                                   | Justification                                                     | Source of change/Rep no. |
|-------------------------------------------|-------------|--------------------------------------------------------------------------------------------|-------------------------------------------------------------------------------------------------------------------|-------------------------------------------------------------------|--------------------------|
| AM74