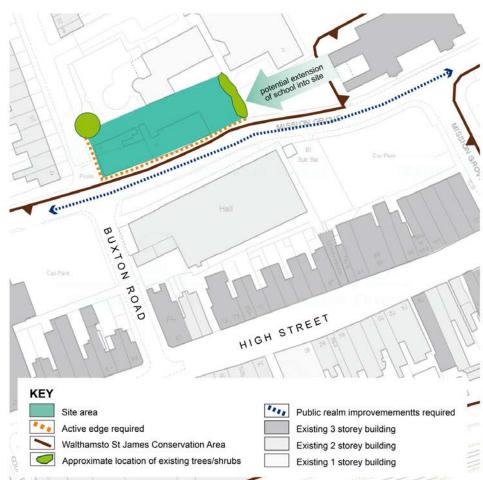

Proposed Change                                                | Justification | Source of change/Rep no. |
|-------------------------------------------|----------|----------------------------------|----------------------------------------------------------------|---------------|--------------------------|
| AM66                                      | 123      | Opportunity Site 14 - Site Plan, | Amend title as follows:  Opportunity Site 14                   | For Clarity   | LB Waltham Forest        |
| AM67                                      | 123      | Opportunity Site 14 - Site Plan  | Amend Site Plan as follows:  Amend to focus on 8no Buxton Road | For Clarity   | LB Waltham Forest        |

### Map Modifications as described in AM66 and 67

Opportunity Site 14 8 Buxton Road







# **30 Opportunity Site 15 - South Grove**

| Additional<br>Modification Ref<br>Number. | Page No. | Policy/Paragraph/ Figure                             | Proposed Change              | Justification | Source of change/Rep no. |
|-------------------------------------------|----------|------------------------------------------------------|------------------------------|---------------|--------------------------|
| AM68                                      | 127      | Opportunity Site 15 - Site Plan, include street plan | Include streets on Site Plan | For clarity   | LB Waltham Forest        |

#### Picture Modifications as described in AM68

Opportunity Site 15 South Grove





# 31 Opportunity Site 16 - Brunner Road Industrial Units

| Additional<br>Modification Ref<br>Number. | Page