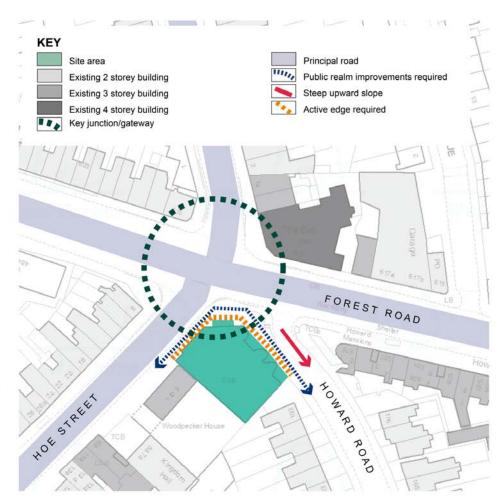

## **11 Movement and Accessibility**

| Additional<br>Modification<br>Ref Number. | Page<br>No. | Policy/Paragraph/<br>Figure                         | Proposed Change                                                                                                                                                                                                                                                                                                                                                                                                                                                                                                                                                                                                                         | Justification                  | Source of change/Rep no. |
|-------------------------------------------|-------------|-----------------------------------------------------|-----------------------------------------------------------------------------------------------------------------------------------------------------------------------------------------------------------------------------------------------------------------------------------------------------------------------------------------------------------------------------------------------------------------------------------------------------------------------------------------------------------------------------------------------------------------------------------------------------------------------------------------|--------------------------------|--------------------------|
| AM17                                      | 52          | Paragraph 11.7,<br>delete part of third<br>sentence | Delete of part of the third sentence in paragraph 11.7 as follows:  The Council will seek funding from TFL for a 'Major Scheme' within the town centre. If successful, the Council intends to develop and consult on an integrated set of 'Better Streets' place making proposals to enhance the public realm, improve pedestrian and cycling accessibility and address congestion and road safety. The proposed scheme(s) shouldwould complement similar public realm schemes at Wood Street and Leytonstone and contribute towards improving accessibility and connectivity, sustainable transport use and promoting economic growth. | Unnecessary reference          | LB Waltham<br>Forest     |
| AM18                                      | 56          | Figure 11.2, amendments                             | Amend figure 11.2 as follows:  Include illustrations of 1) Traffic Management on Hoe Street, Selborne Road, South Grove and St James Street 2) Plaform extension at Queens Road 3) Bridge Strengthening at gyratory (see below)                                                                                                                                                                                                                                                                                                                                                                                                         | Mapping of transport proposals | LB Waltham<br>Forest     |