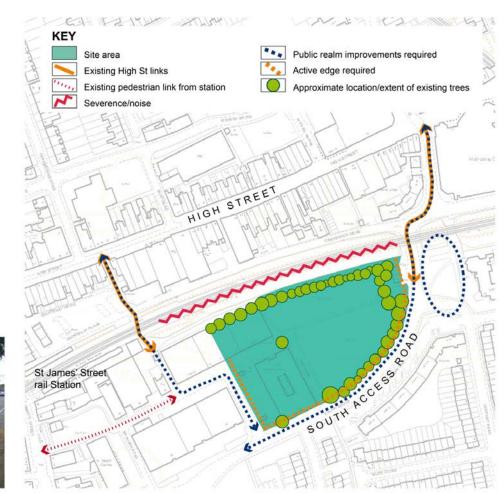

ltham Forest        |

### Map Modifications as described in AM66 and 67

Opportunity Site 14 8 Buxton Road







# **30 Opportunity Site 15 - South Grove**

| Additional<br>Modification Ref<br>Number. | Page No. | Policy/Paragraph/ Figure                             | Proposed Change              | Justification | Source of change/Rep no. |
|-------------------------------------------|----------|------------------------------------------------------|------------------------------|---------------|--------------------------|
| AM68                                      | 127      | Opportunity Site 15 - Site Plan, include street plan | Include streets on Site Plan | For clarity   | LB Waltham Forest        |

#### Picture Modifications as described in AM68

Opportunity Site 15 South Grove





# 31 Opportunity Site 16 - Brunner Road Industrial Units

| Additional<br>Modification Ref<br>Number. | Page No. | Policy/Paragraph/ Figure                     | Proposed Change                                | Justification | Source of change/Rep no. |
|-------------------------------------------|----------|----------------------------------------------|------------------------------------------------|---------------|--------------------------|
| AM69                                      | 130      | Opportunity Site 16 - Site Plan, amend title | Amend title as follows:  Opportunity Site 1617 | For Clarity   | LB Waltham Forest        |

#### Picture Modifications as described in AM69

Opportunity Site 16
Brunner Road Industrial Units







# 32 Opportunity Site 17 - St James Street