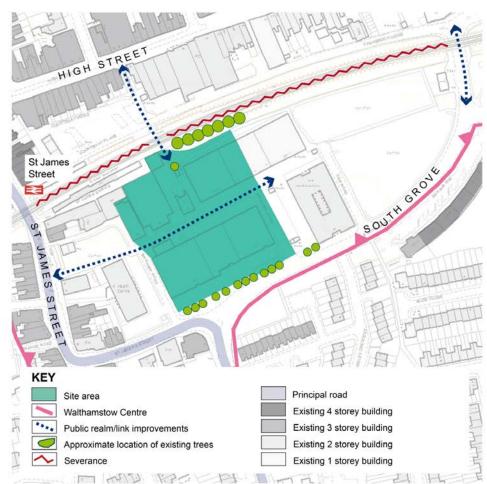

Movement and Accessibility

## **11 Movement and Accessibility**

| Additional<br>Modification<br>Ref Number. | Page<br>No. | Policy/Paragraph/<br>Figure                         | Proposed Change                                                                                                                                                                                                                                                                                                                                                                                                                                                                                                                                                                                                                         | Justification                  | Source of change/Rep no. |
|-------------------------------------------|-------------|-----------------------------------------------------|-----------------------------------------------------------------------------------------------------------------------------------------------------------------------------------------------------------------------------------------------------------------------------------------------------------------------------------------------------------------------------------------------------------------------------------------------------------------------------------------------------------------------------------------------------------------------------------------------------------------------------------------|--------------------------------|--------------------------|
| AM17                                      | 52          | Paragraph 11.7,<br>delete part of third<br>sentence | Delete of part of the third sentence in paragraph 11.7 as follows:  The Council will seek funding from TFL for a 'Major Scheme' within the town centre. If successful, the Council intends to develop and consult on an integrated set of 'Better Streets' place making proposals to enhance the public realm, improve pedestrian and cycling accessibility and address congestion and road safety. The proposed scheme(s) shouldwould complement similar public realm schemes at Wood Street and Leytonstone and contribute towards improving accessibility and connectivity, sustainable transport use and promoting economic growth. | Unnecessary reference          | LB Waltham<br>Forest     |
| AM18                                      | 56          | Figure 11.2, amendments                             | Amend figure 11.2 as follows:  Include illustrations of 1) Traffic Management on Hoe Street, Selborne Road, South Grove and St James Street 2) Plaform extension at Queens Road 3) Bridge Strengthening at gyratory (see below)                                                                                                                                                                                                                                                                                                                                                                                                         | Mapping of transport proposals | LB Waltham<br>Forest     |

| Additional<br>Modification<br>Ref Number. | Page<br>No. | Policy/Paragraph/<br>Figure                         | Proposed Change                                                                                                                                                                                                                                                                                                                                                                                                                                                                                                                                                                                                                                                                                                                                                | Justification                                            | Source of change/Rep no. |
|-------------------------------------------|-------------|-----------------------------------------------------|----------------------------------------------------------------------------------------------------------------------------------------------------------------------------------------------------------------------------------------------------------------------------------------------------------------------------------------------------------------------------------------------------------------------------------------------------------------------------------------------------------------------------------------------------------------------------------------------------------------------------------------------------------------------------------------------------------------------------------------------------------------|----------------------------------------------------------|--------------------------|
| AM19                                      | 54          | Paragraph 11.13,<br>delete heading and<br>paragraph | Delete paragraph 11.13 and heading as follows:  Travel Plans and Transport Assessments  In accordance with Development Management Policy DM14 - Co-ordinating Land Use and Transport, development proposals where there is expected to be significant transport impacts must be accompanied by a Transport Assessment and a Travel Plan. The Travel Plan should set out a range of actions to encourage safe, healthy and sustainable travel options. Measures will vary depending on site specific circumstances. We will seek that sustainable transport options are incentivised alongside the discouragement of private car use. Travel Plans should take a holistic view and consider a wide range of options to encourage sustainable transport options. | Unnecessary repetition of Development Management Policy. | LB Waltham<br>Forest     |

# Waltham Forest Waltham Forest Town Hall Forest Road, Walthamstow London, E17 4JF Tel: 020 8496 3000 Fax: 020 8496 3301 Walthamstow Town Centre Area Action Plan: Development Schemes AAP Boundary Key Site Junction Improvement Gateway Site Hoe Street Bridge Strengthening Walthamstow Queens Road Station Platform Extension Improved Existing Link New Link Walthamstow Wetlands Link metres Drawing No. 1:6,500 @ A4

Drawn By Date

20.01.14

Map Map changes as described in AM18

© Crown copyright and database rights 2014 Ordnance Survey 100024328

Design and Place Making