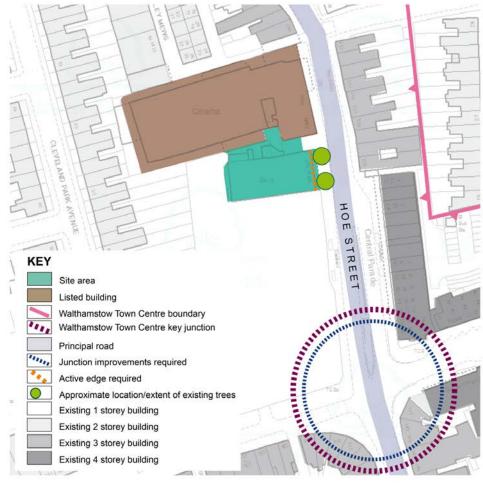

# 12 Design and Place Making

| Additional<br>Modification<br>Ref Number. | Page<br>No. | Policy/Paragraph/<br>Figure                   | Proposed Change                                                                                                                                                                                                                                                                                          | Justification                                            | Source of change/Rep no. |
|-------------------------------------------|-------------|-----------------------------------------------|----------------------------------------------------------------------------------------------------------------------------------------------------------------------------------------------------------------------------------------------------------------------------------------------------------|----------------------------------------------------------|--------------------------|
| AM20                                      | 58          | Paragraph 12.2,<br>delete second<br>sentence. | Delete second sentence of paragraph 12.2 as follows:  We seek that development proposals give recognition to the town centre's unique characteristics and local context.                                                                                                                                 | Unnecessary repetition of Development Management Policy. | LB Waltham<br>Forest     |
| AM21                                      | 63          | Paragraph 12.14,<br>amend third<br>sentence   | Amend paragraph 12.14 as follows:  Any extension or redevelopment of the shopping centre should improve strategic connections between both the existing Mall and the existing market and create new and/or improved pedestrian linkages to the nearby transit hubs, both rail and bus (see WTCP8 and 9). | Additional referencing                                   | LB Waltham<br>Forest     |
| AM22                                      | 63          | Paragraph 12.16,<br>amend second<br>sentence  | Amend paragraph 12.16 as follows:  Active frontages will be sought on buildings surrounding the Town Square and Gardens. Uses such as cafés and speciality shops, whose shop fronts and outdoor seating will help to enliven and animate the square (see WTCP8 and 9).                                   | Additional referencing                                   | LB Waltham<br>Forest     |

| Additional<br>Modification<br>Ref Number. | Page<br>No. | Policy/Paragraph/<br>Figure             | Proposed Change                                                                                                                                                                                                                                          | Justification                                             | Source of change/Rep no. |
|-------------------------------------------|-------------|-----------------------------------------|----------------------------------------------------------------------------------------------------------------------------------------------------------------------------------------------------------------------------------------------------------|-----------------------------------------------------------|--------------------------|
| AM23                                      | 69          | Figure 12.3                             | Amend figure 12.3 as follows:  Highlight Factory on Tower Hamlets Road as 'Locally Listed'.                                                                                                                                                              | Factual Update                                            | LB Waltham<br>Forest     |
| AM24                                      | 59          | Policy WTC9, delete part e              | Delete part e of policy WTC9 as follows:  Promote the restoration and improvement of existing buildings within the centre, such as through shop front improvements (see policy WTC11);  -                                                                | Unnecessary<br>repetition of policy<br>WTC11              | LB Waltham<br>Forest     |
| AM25                                      | 59          | Policy WTC9,<br>additional bullet point | Additional bullet point in Policy WTC9 as follows:  Improve the external articulation of the Shopping Centre and its permeability and integrated in the town centre.                                                                                     | Bring policy which was in the justification into a policy | LB Waltham<br>Forest     |
| AM26                                      | 59          | Policy WTC10,<br>amend bullet point a   | Amend bullet point a in policy WTC10 as follows:  Conserve and enhance the centre's historic environment and heritage assets, including EMD Cinema, The Chequers Pub and Central Parade and ensure it is a key feature of the town centres regeneration. | Highlight examples of heritage assets in the town centre. | LB Waltham<br>Forest     |