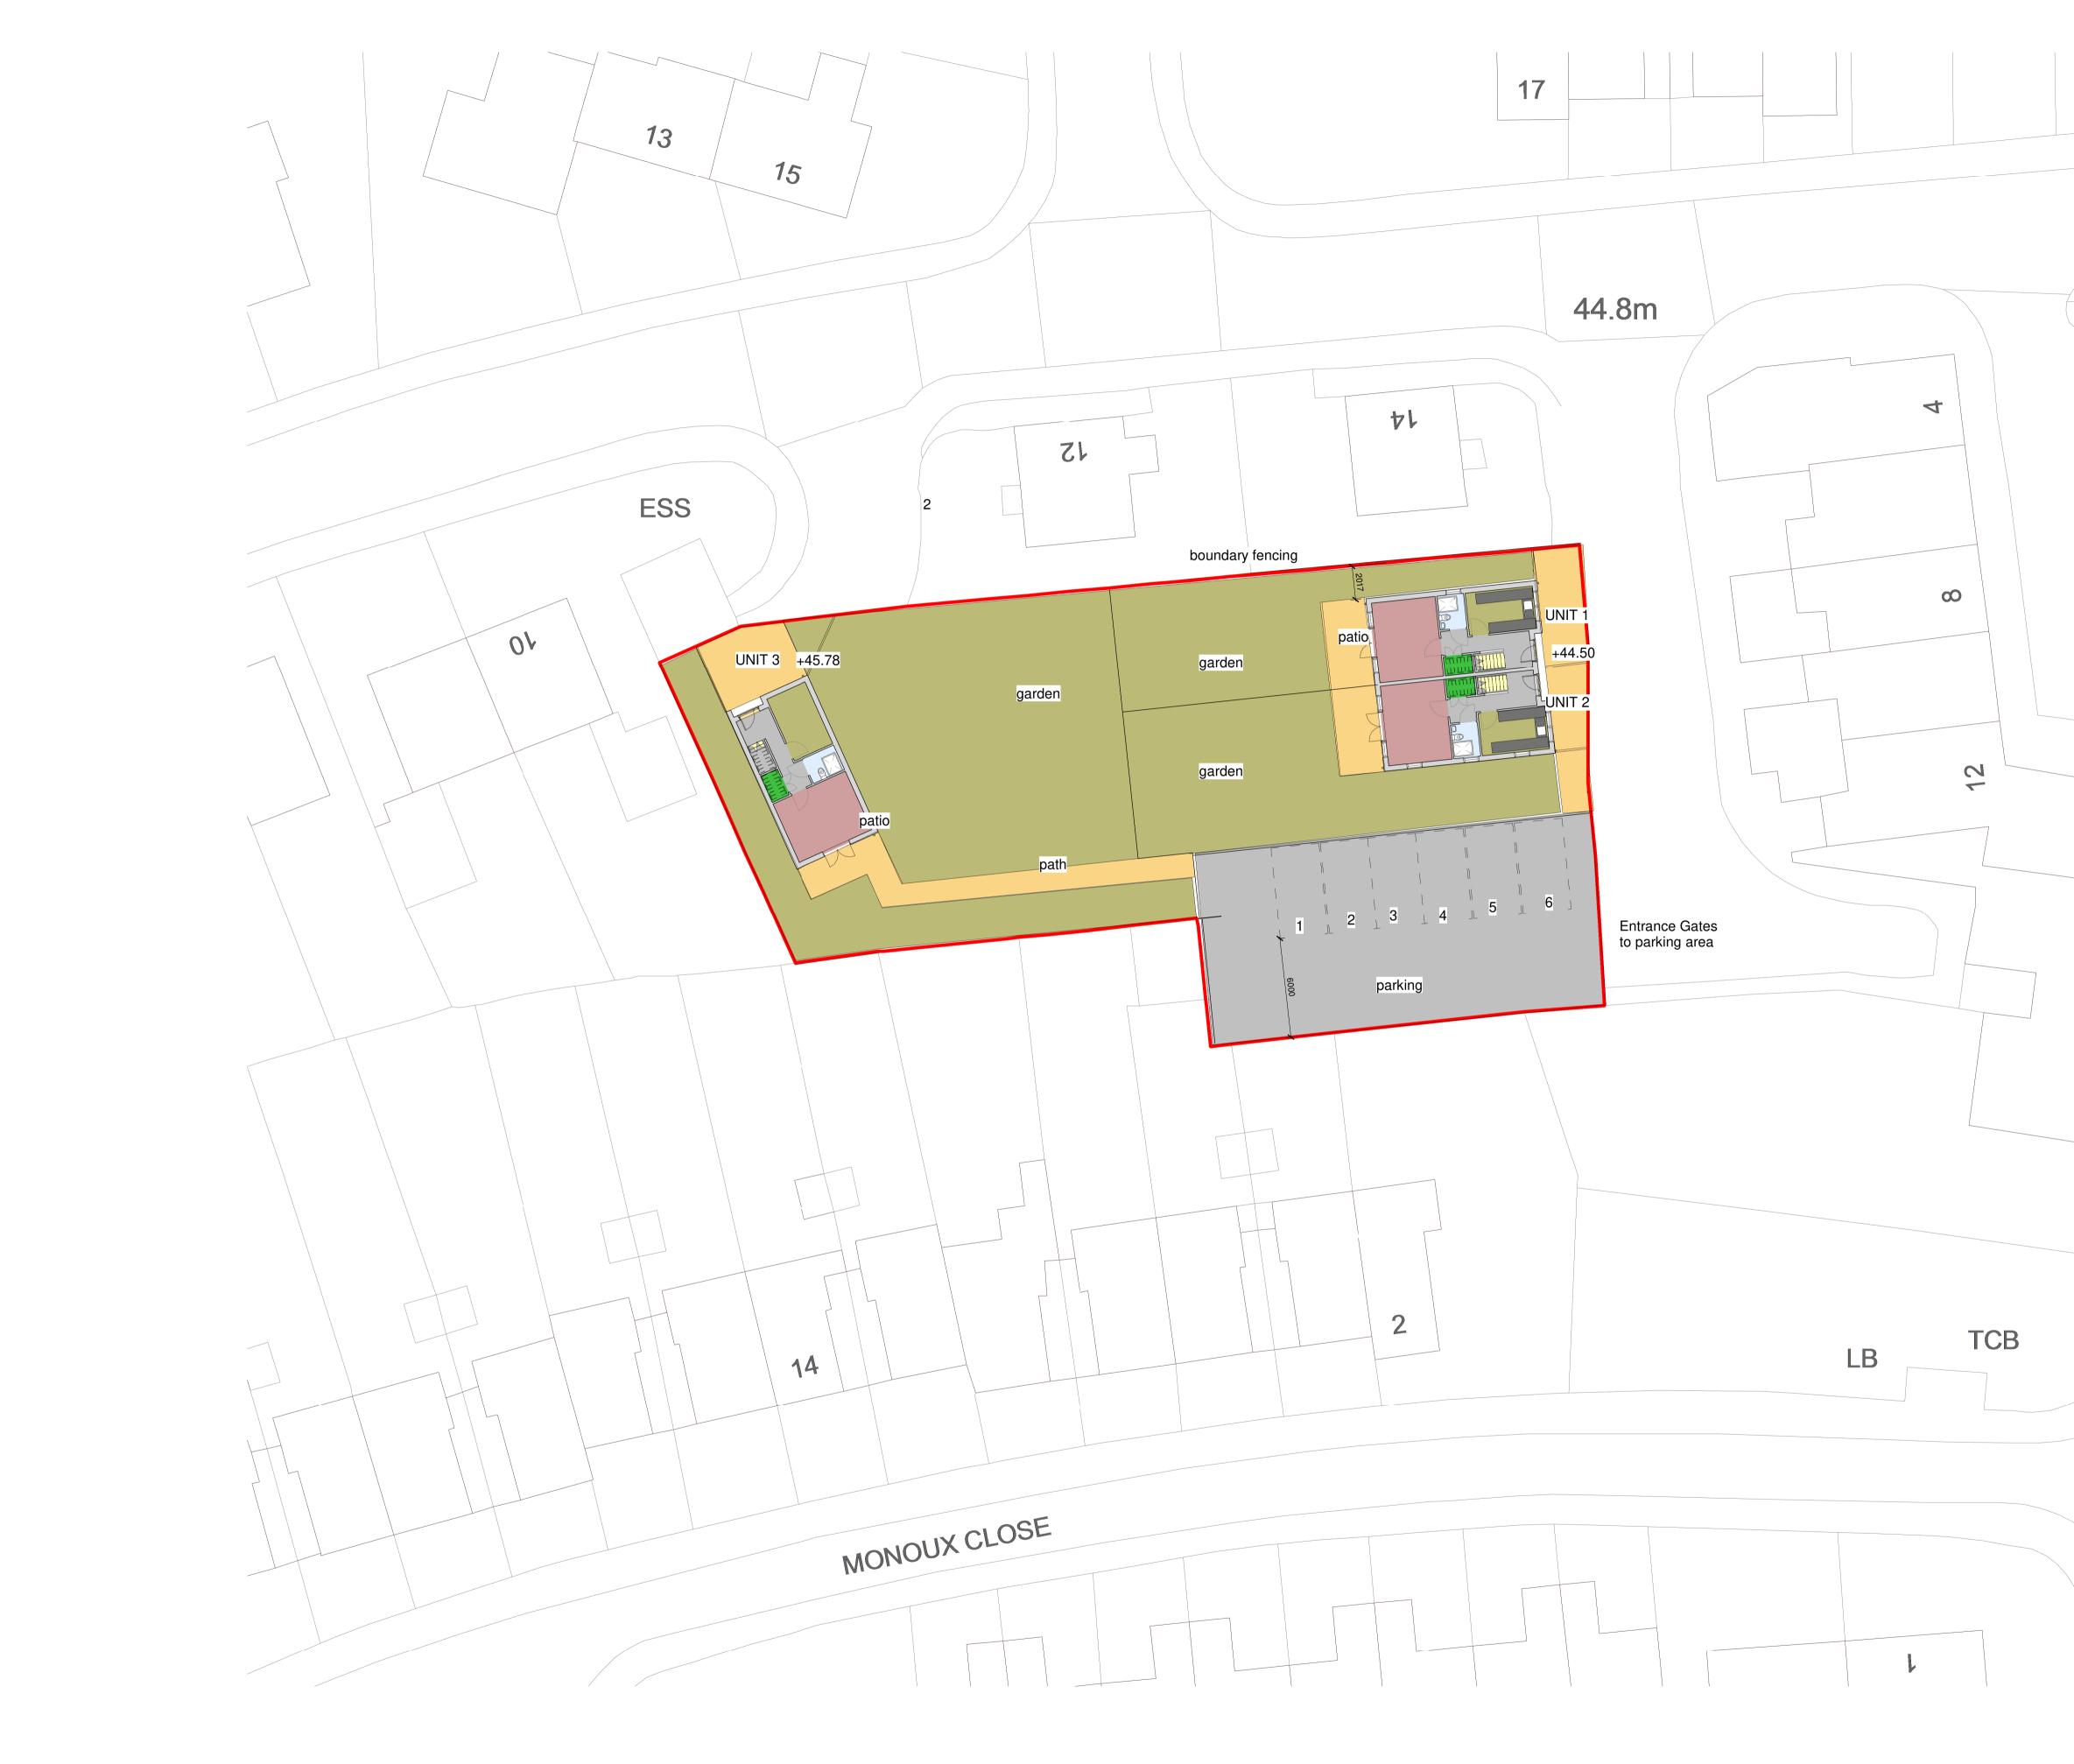

| 0m 1m 5m 10m                                                                                                                                                                                                                                                                                                                                                                                                                                                                                                                                                                                                                                                                                                                                                                                                                                                                                                                                                                                                                                                                                                                                                                                                                                                                                                                                                                                                                                    |                                                                                                                                                        |
|-------------------------------------------------------------------------------------------------------------------------------------------------------------------------------------------------------------------------------------------------------------------------------------------------------------------------------------------------------------------------------------------------------------------------------------------------------------------------------------------------------------------------------------------------------------------------------------------------------------------------------------------------------------------------------------------------------------------------------------------------------------------------------------------------------------------------------------------------------------------------------------------------------------------------------------------------------------------------------------------------------------------------------------------------------------------------------------------------------------------------------------------------------------------------------------------------------------------------------------------------------------------------------------------------------------------------------------------------------------------------------------------------------------------------------------------------|--------------------------------------------------------------------------------------------------------------------------------------------------------|
| 0m 1m 5m 10m<br>1:200                                                                                                                                                                                                                                                                                                                                                                                                                                                                                                                                                                                                                                                                                                                                                                                                                                                                                                                                                                                                                                                                                                                                                                                                                                                                                                                                                                                                                           |                                                                                                                                                        |
| THIS DRAWING IS PRODUCED FOR USE IN THIS PROJECT ON<br>NOT BE USED FOR ANY OTHER PURPOSE. THE ORIGINATO<br>LIABILITY FOR THE USE OF THIS DRAWING OTHER THAN T                                                                                                                                                                                                                                                                                                                                                                                                                                                                                                                                                                                                                                                                                                                                                                                                                                                                                                                                                                                                                                                                                                                                                                                                                                                                                   | OR ACCEPT NO<br>HE PURPOSE                                                                                                                             |
| WHICH IT WAS INTENDED IN CONNECTION WITH THIS PROJ<br>RECORDED IN THE 'PURPOSE FOR ISSUE' AND 'FILE STATI                                                                                                                                                                                                                                                                                                                                                                                                                                                                                                                                                                                                                                                                                                                                                                                                                                                                                                                                                                                                                                                                                                                                                                                                                                                                                                                                       | IECT AS<br>US CODE'.                                                                                                                                   |
| THIS DRAWING MAY NOT BE REPRODUCED IN ANY FORM V<br>WRITTEN AGREEMENT.                                                                                                                                                                                                                                                                                                                                                                                                                                                                                                                                                                                                                                                                                                                                                                                                                                                                                                                                                                                                                                                                                                                                                                                                                                                                                                                                                                          |                                                                                                                                                        |
| © CROWN COPYRIGHT AND DATABASE RIGHTS ORDNAI<br>LICENCE NUMBER 100019340.                                                                                                                                                                                                                                                                                                                                                                                                                                                                                                                                                                                                                                                                                                                                                                                                                                                                                                                                                                                                                                                                                                                                                                                                                                                                                                                                                                       | NCE SURVEY                                                                                                                                             |
| KEY PLAN                                                                                                                                                                                                                                                                                                                                                                                                                                                                                                                                                                                                                                                                                                                                                                                                                                                                                                                                                                                                                                                                                                                                                                                                                                                                                                                                                                                                                                        |                                                                                                                                                        |
| 30 A/A                                                                                                                                                                                                                                                                                                                                                                                                                                                                                                                                                                                                                                                                                                                                                                                                                                                                                                                                                                                                                                                                                                                                                                                                                                                                                                                                                                                                                                          |                                                                                                                                                        |
|                                                                                                                                                                                                                                                                                                                                                                                                                                                                                                                                                                                                                                                                                                                                                                                                                                                                                                                                                                                                                                                                                                                                                                                                                                                                                                                                                                                                                                                 | -                                                                                                                                                      |
|                                                                                                                                                                                                                                                                                                                                                                                                                                                                                                                                                                                                                                                                                                                                                                                                                                                                                                                                                                                                                                                                                                                                                                                                                                                                                                                                                                                                                                                 |                                                                                                                                                        |
|                                                                                                                                                                                                                                                                                                                                                                                                                                                                                                                                                                                                                                                                                                                                                                                                                                                                                                                                                                                                                                                                                                                                                                                                                                                                                                                                                                                                                                                 | E I                                                                                                                                                    |
|                                                                                                                                                                                                                                                                                                                                                                                                                                                                                                                                                                                                                                                                                                                                                                                                                                                                                                                                                                                                                                                                                                                                                                                                                                                                                                                                                                                                                                                 |                                                                                                                                                        |
|                                                                                                                                                                                                                                                                                                                                                                                                                                                                                                                                                                                                                                                                                                                                                                                                                                                                                                                                                                                                                                                                                                                                                                                                                                                                                                                                                                                                                                                 |                                                                                                                                                        |
|                                                                                                                                                                                                                                                                                                                                                                                                                                                                                                                                                                                                                                                                                                                                                                                                                                                                                                                                                                                                                                                                                                                                                                                                                                                                                                                                                                                                                                                 |                                                                                                                                                        |
| NOTES                                                                                                                                                                                                                                                                                                                                                                                                                                                                                                                                                                                                                                                                                                                                                                                                                                                                                                                                                                                                                                                                                                                                                                                                                                                                                                                                                                                                                                           |                                                                                                                                                        |
|                                                                                                                                                                                                                                                                                                                                                                                                                                                                                                                                                                                                                                                                                                                                                                                                                                                                                                                                                                                                                                                                                                                                                                                                                                                                                                                                                                                                                                                 |                                                                                                                                                        |
|                                                                                                                                                                                                                                                                                                                                                                                                                                                                                                                                                                                                                                                                                                                                                                                                                                                                                                                                                                                                                                                                                                                                                                                                                                                                                                                                                                                                                                                 |                                                                                                                                                        |
| Site Boundary                                                                                                                                                                                                                                                                                                                                                                                                                                                                                                                                                                                                                                                                                                                                                                                                                                                                                                                                                                                                                                                                                                                                                                                                                                                                                                                                                                                                                                   |                                                                                                                                                        |
| 1850m2 Site Area                                                                                                                                                                                                                                                                                                                                                                                                                                                                                                                                                                                                                                                                                                                                                                                                                                                                                                                                                                                                                                                                                                                                                                                                                                                                                                                                                                                                                                |                                                                                                                                                        |
| Proposal:                                                                                                                                                                                                                                                                                                                                                                                                                                                                                                                                                                                                                                                                                                                                                                                                                                                                                                                                                                                                                                                                                                                                                                                                                                                                                                                                                                                                                                       |                                                                                                                                                        |
| 1. 3 x 2B4P houses                                                                                                                                                                                                                                                                                                                                                                                                                                                                                                                                                                                                                                                                                                                                                                                                                                                                                                                                                                                                                                                                                                                                                                                                                                                                                                                                                                                                                              |                                                                                                                                                        |
| 2. 13 car parking spaces                                                                                                                                                                                                                                                                                                                                                                                                                                                                                                                                                                                                                                                                                                                                                                                                                                                                                                                                                                                                                                                                                                                                                                                                                                                                                                                                                                                                                        |                                                                                                                                                        |
| <ol> <li>New 1.8m timber fencing to bou<br/>and between properties</li> </ol>                                                                                                                                                                                                                                                                                                                                                                                                                                                                                                                                                                                                                                                                                                                                                                                                                                                                                                                                                                                                                                                                                                                                                                                                                                                                                                                                                                   | undary                                                                                                                                                 |
| 4. New landscaping to private gar                                                                                                                                                                                                                                                                                                                                                                                                                                                                                                                                                                                                                                                                                                                                                                                                                                                                                                                                                                                                                                                                                                                                                                                                                                                                                                                                                                                                               | dens                                                                                                                                                   |
| with cycle store provision                                                                                                                                                                                                                                                                                                                                                                                                                                                                                                                                                                                                                                                                                                                                                                                                                                                                                                                                                                                                                                                                                                                                                                                                                                                                                                                                                                                                                      |                                                                                                                                                        |
| 5. New pedestrian paths and brick                                                                                                                                                                                                                                                                                                                                                                                                                                                                                                                                                                                                                                                                                                                                                                                                                                                                                                                                                                                                                                                                                                                                                                                                                                                                                                                                                                                                               | c front                                                                                                                                                |
| garden walls                                                                                                                                                                                                                                                                                                                                                                                                                                                                                                                                                                                                                                                                                                                                                                                                                                                                                                                                                                                                                                                                                                                                                                                                                                                                                                                                                                                                                                    |                                                                                                                                                        |
| 6. New pedestrian access path                                                                                                                                                                                                                                                                                                                                                                                                                                                                                                                                                                                                                                                                                                                                                                                                                                                                                                                                                                                                                                                                                                                                                                                                                                                                                                                                                                                                                   | J                                                                                                                                                      |
| <ol> <li>New tarmac to access road and<br/>parking areas</li> </ol>                                                                                                                                                                                                                                                                                                                                                                                                                                                                                                                                                                                                                                                                                                                                                                                                                                                                                                                                                                                                                                                                                                                                                                                                                                                                                                                                                                             | ג                                                                                                                                                      |
|                                                                                                                                                                                                                                                                                                                                                                                                                                                                                                                                                                                                                                                                                                                                                                                                                                                                                                                                                                                                                                                                                                                                                                                                                                                                                                                                                                                                                                                 |                                                                                                                                                        |
| 8.3no. EVCP                                                                                                                                                                                                                                                                                                                                                                                                                                                                                                                                                                                                                                                                                                                                                                                                                                                                                                                                                                                                                                                                                                                                                                                                                                                                                                                                                                                                                                     |                                                                                                                                                        |
| 8.3no. EVCP<br>9. 2 new lighting bollards                                                                                                                                                                                                                                                                                                                                                                                                                                                                                                                                                                                                                                                                                                                                                                                                                                                                                                                                                                                                                                                                                                                                                                                                                                                                                                                                                                                                       |                                                                                                                                                        |
| 9. 2 new lighting bollards                                                                                                                                                                                                                                                                                                                                                                                                                                                                                                                                                                                                                                                                                                                                                                                                                                                                                                                                                                                                                                                                                                                                                                                                                                                                                                                                                                                                                      | o access                                                                                                                                               |
|                                                                                                                                                                                                                                                                                                                                                                                                                                                                                                                                                                                                                                                                                                                                                                                                                                                                                                                                                                                                                                                                                                                                                                                                                                                                                                                                                                                                                                                 | o access                                                                                                                                               |
| <ul><li>9. 2 new lighting bollards</li><li>10. Retain extg lighting columns to</li></ul>                                                                                                                                                                                                                                                                                                                                                                                                                                                                                                                                                                                                                                                                                                                                                                                                                                                                                                                                                                                                                                                                                                                                                                                                                                                                                                                                                        | o access                                                                                                                                               |
| <ul><li>9. 2 new lighting bollards</li><li>10. Retain extg lighting columns to</li></ul>                                                                                                                                                                                                                                                                                                                                                                                                                                                                                                                                                                                                                                                                                                                                                                                                                                                                                                                                                                                                                                                                                                                                                                                                                                                                                                                                                        | o access                                                                                                                                               |
| <ul><li>9. 2 new lighting bollards</li><li>10. Retain extg lighting columns to</li></ul>                                                                                                                                                                                                                                                                                                                                                                                                                                                                                                                                                                                                                                                                                                                                                                                                                                                                                                                                                                                                                                                                                                                                                                                                                                                                                                                                                        | D access                                                                                                                                               |
| <ul> <li>9. 2 new lighting bollards</li> <li>10. Retain extg lighting columns to road</li> </ul>                                                                                                                                                                                                                                                                                                                                                                                                                                                                                                                                                                                                                                                                                                                                                                                                                                                                                                                                                                                                                                                                                                                                                                                                                                                                                                                                                | Date                                                                                                                                                   |
| <ul> <li>9. 2 new lighting bollards</li> <li>10. Retain extg lighting columns to road</li> <li>Rev Description</li> <li>Stage 3 Issue</li> </ul>                                                                                                                                                                                                                                                                                                                                                                                                                                                                                                                                                                                                                                                                                                                                                                                                                                                                                                                                                                                                                                                                                                                                                                                                                                                                                                | Date<br>18.1.22                                                                                                                                        |
| <ul> <li>9. 2 new lighting bollards</li> <li>10. Retain extg lighting columns to road</li> <li>Rev Description</li> <li>Stage 3 Issue</li> </ul>                                                                                                                                                                                                                                                                                                                                                                                                                                                                                                                                                                                                                                                                                                                                                                                                                                                                                                                                                                                                                                                                                                                                                                                                                                                                                                | Date<br>18.1.22                                                                                                                                        |
| <ul> <li>9. 2 new lighting bollards</li> <li>10. Retain extg lighting columns to road</li> <li>Rev Description</li> <li>Stage 3 Issue</li> </ul>                                                                                                                                                                                                                                                                                                                                                                                                                                                                                                                                                                                                                                                                                                                                                                                                                                                                                                                                                                                                                                                                                                                                                                                                                                                                                                | Date<br>18.1.22                                                                                                                                        |
| <ul> <li>9. 2 new lighting bollards</li> <li>10. Retain extg lighting columns to road</li> <li>Rev Description</li> <li>Stage 3 Issue</li> </ul>                                                                                                                                                                                                                                                                                                                                                                                                                                                                                                                                                                                                                                                                                                                                                                                                                                                                                                                                                                                                                                                                                                                                                                                                                                                                                                | Date<br>18.1.22                                                                                                                                        |
| <ul> <li>9. 2 new lighting bollards</li> <li>10. Retain extg lighting columns to road</li> <li>Rev Description</li> <li>Stage 3 Issue</li> </ul>                                                                                                                                                                                                                                                                                                                                                                                                                                                                                                                                                                                                                                                                                                                                                                                                                                                                                                                                                                                                                                                                                                                                                                                                                                                                                                | Date<br>18.1.22                                                                                                                                        |
| <ul> <li>9. 2 new lighting bollards</li> <li>10. Retain extg lighting columns to road</li> <li>Rev Description</li> <li>Stage 3 Issue</li> </ul>                                                                                                                                                                                                                                                                                                                                                                                                                                                                                                                                                                                                                                                                                                                                                                                                                                                                                                                                                                                                                                                                                                                                                                                                                                                                                                | Date<br>18.1.22                                                                                                                                        |
| <ul> <li>9. 2 new lighting bollards</li> <li>10. Retain extg lighting columns to road</li> <li>Rev Description</li> <li>Stage 3 Issue</li> </ul>                                                                                                                                                                                                                                                                                                                                                                                                                                                                                                                                                                                                                                                                                                                                                                                                                                                                                                                                                                                                                                                                                                                                                                                                                                                                                                | Date<br>18.1.22                                                                                                                                        |
| <ul> <li>9. 2 new lighting bollards</li> <li>10. Retain extg lighting columns to road</li> </ul> Rev Description P1 Stage 3 Issue P2 Updated roof following AS comments P2 Updated roof following AS comments                                                                                                                                                                                                                                                                                                                                                                                                                                                                                                                                                                                                                                                                                                                                                                                                                                                                                                                                                                                                                                                                                                                                                                                                                                   | Date<br>18.1.22                                                                                                                                        |
| <ul> <li>9. 2 new lighting bollards</li> <li>10. Retain extg lighting columns to road</li> </ul> Rev Description P1 Stage 3 Issue P2 Updated roof following AS comments P2 Updated roof following AS comments                                                                                                                                                                                                                                                                                                                                                                                                                                                                                                                                                                                                                                                                                                                                                                                                                                                                                                                                                                                                                                                                                                                                                                                                                                   | Date 18.1.22 18.02.2                                                                                                                                   |
| 9. 2 new lighting bollards 10. Retain extg lighting columns to road           Rev       Description         2       Updated roof following AS comments         2       Updated roof following AS comments                                                                                                                                                                                                                                                                                                                                                                                                                                                                                                                                                                                                                                                                                                                                                                                                                                                                                                                                                                                                                                                                                                                                                                                                                                       | Date<br>18.1.22<br>18.02.2                                                                                                                             |
| 9. 2 new lighting bollards 10. Retain extg lighting columns to road           Rev       Description         2       Updated roof following AS comments         2       Updated roof following AS comments                                                                                                                                                                                                                                                                                                                                                                                                                                                                                                                                                                                                                                                                                                                                                                                                                                                                                                                                                                                                                                                                                                                                                                                                                                       | Date 18.1.22 18.02.2                                                                                                                                   |
| 9. 2 new lighting bollards 10. Retain extg lighting columns to road            Rev         Description           2         Updated roof following AS comments           2         Updated roof following AS comments                                                                                                                                                                                                                                                                                                                                                                                                                                                                                                                                                                                                                                                                                                                                                                                                                                                                                                                                                                                                                                                                                                                                                                                                                            | Date<br>18.1.22<br>18.02.2                                                                                                                             |
| 9. 2 new lighting bollards 10. Retain extg lighting columns to road           Rev       Description         2       Updated roof following AS comments         2       Updated roof following AS comments                                                                                                                                                                                                                                                                                                                                                                                                                                                                                                                                                                                                                                                                                                                                                                                                                                                                                                                                                                                                                                                                                                                                                                                                                                       | Date<br>18.1.22<br>18.02.2                                                                                                                             |
| 9. 2 new lighting bollards 10. Retain extg lighting columns to road           Rev       Description         P1       Stage 3 Issue         P2       Updated roof following AS comments         P3       Stage 3 Issue         P2       Updated roof following AS comments         P3       Stage 3 Issue         P4       Description         P4       Stage 3 Issue         P2       Updated roof following AS comments         P4       Stage 3 Issue         P2       Updated roof following AS comments         P4       Stage 3 Issue         P2       Updated roof following AS comments         P4       Stage 3 Issue         P2       Updated roof following AS comments         P4       Stage 3 Issue         P4       Stage 3 Issue         P4       Stage 3 Issue         P4       Stage 3 Issue         P5       Stage 3 Issue         P4       Stage 3 Issue         P4       Stage 3 Issue         P5       Stage 3 Issue         P4       Stage 3 Issue                                                                                                                                                                                                                                                                                                                                            | Date<br>18.1.22<br>18.02.2<br>2<br>2<br>2<br>2<br>2<br>2<br>2<br>2<br>2<br>2<br>2<br>2<br>2<br>2<br>2<br>2<br>2                                        |
| 9. 2 new lighting bollards 10. Retain extg lighting columns to road           Rev       Description         P1       Stage 3 Issue         P2       Updated roof following AS comments         P3       Stage 3 Issue         P2       Updated roof following AS comments         P3       Stage 3 Issue         P4       Description         P4       Stage 3 Issue         P2       Updated roof following AS comments         P4       Stage 3 Issue         P4       Image: Stage 3 Issue                                                                                                                                                                                                                                                                                                                   | Date<br>18.1.22<br>18.02.2<br>2<br>2<br>2<br>2<br>2<br>3<br>3<br>3<br>3<br>3<br>4<br>3<br>3<br>3<br>3<br>3<br>3<br>3<br>3                              |
| 9. 2 new lighting bollards 10. Retain extg lighting columns to road           Rev       Description         2       Updated roof following AS comments         2       Updated roof following AS comments         3       1         2       Updated roof following AS comments         3       1         4       1         4       1         5       1         5       1         5       1         5       1         6       1         6       1         6       1         7       1         7       1         7       1         1       1         1       1         1       1         1       1         1       1         1       1         1       1         1       1         1       1         1       1         1       1         1       1         1       1         1       1         1       1         1       1         1       1                                                                                                                                                                                                                                                                                                                                                                                                                                                                                                                                                                                                      | Date<br>18.1.22<br>18.02.2<br>2<br>2<br>2<br>2<br>2<br>3<br>3<br>3<br>3<br>3<br>4<br>3<br>3<br>3<br>3<br>3<br>3<br>3<br>3                              |
| 9. 2 new lighting bollards 10. Retain extg lighting columns to road           Pev       Description         21       Stage 3 Issue         22       Updated roof following AS comments         23       Updated roof following AS comments         24       Updated roof following AS comments         25       Updated roof following AS comments         26       Updated roof following AS comments         27       Updated roof following AS comments         28       Updated roof following AS comments         29       Updated roof following AS comments         20       Updated roof following AS comments         21       Updated roof following AS comments         22       Updated roof following AS comments         23       Updated roof following AS comments         24       Updated roof following AS comments         25       Updated roof following AS comments         26       Updated roof following AS comments         27       Updated roof following AS comments         28       Updated roof following AS comments         29       Updated roof following AS comments         20       Updated roof following AS comments         20       Updated roof following AS comments         20       Updated roof following AS comments <tr< td=""><td>Date<br/>18.1.22<br/>18.02.2<br/>2<br/>2<br/>2<br/>2<br/>2<br/>3<br/>3<br/>3<br/>3<br/>3<br/>4<br/>3<br/>3<br/>3<br/>3<br/>3<br/>3<br/>3<br/>3</td></tr<> | Date<br>18.1.22<br>18.02.2<br>2<br>2<br>2<br>2<br>2<br>3<br>3<br>3<br>3<br>3<br>4<br>3<br>3<br>3<br>3<br>3<br>3<br>3<br>3                              |
| 9. 2 new lighting bollards 10. Retain extg lighting columns to road           Rev       Description         2       Updated roof following AS comments         2       Updated roof following AS comments         3       1         2       Updated roof following AS comments         3       1         4       1         4       1         5       1         5       1         5       1         5       1         6       1         6       1         6       1         7       1         7       1         7       1         1       1         1       1         1       1         1       1         1       1         1       1         1       1         1       1         1       1         1       1         1       1         1       1         1       1         1       1         1       1         1       1         1       1                                                                                                                                                                                                                                                                                                                                                                                                                                                                                                                                                                                                      | Date<br>18.1.22<br>18.02.2<br>2<br>2<br>2<br>2<br>2<br>3<br>3<br>3<br>3<br>3<br>4<br>3<br>3<br>3<br>3<br>3<br>3<br>3<br>3                              |
| 9. 2 new lighting bollards 10. Retain extg lighting columns to road           Pev       Description         21       Stage 3 Issue         22       Updated roof following AS comments         23       Updated roof following AS comments         24       Updated roof following AS comments         25       Updated roof following AS comments         26       Updated roof following AS comments         27       Updated roof following AS comments         28       Updated roof following AS comments         29       Updated roof following AS comments         20       Updated roof following AS comments         21       Updated roof following AS comments         22       Updated roof following AS comments         23       Updated roof following AS comments         24       Updated roof following AS comments         25       Updated roof following AS comments         26       Updated roof following AS comments         27       Updated roof following AS comments         28       Updated roof following AS comments         29       Updated roof following AS comments         20       Updated roof following AS comments         20       Updated roof following AS comments         20       Updated roof following AS comments <tr< td=""><td>Date<br/>18.1.22<br/>18.02.2<br/>2<br/>2<br/>2<br/>2<br/>2<br/>3<br/>3<br/>3<br/>3<br/>3<br/>4<br/>3<br/>3<br/>3<br/>3<br/>3<br/>3<br/>3<br/>3</td></tr<> | Date<br>18.1.22<br>18.02.2<br>2<br>2<br>2<br>2<br>2<br>3<br>3<br>3<br>3<br>3<br>4<br>3<br>3<br>3<br>3<br>3<br>3<br>3<br>3                              |
| 9. 2 new lighting bollards 10. Retain extg lighting columns to road                                                                                                                                                                                                                                                                                                                                                                                                                                                                                                                                                                                                                                                                                                                                                                                                                                                                                                                                                                                                                                                                                                                                                                                                                                                                                                                                                                             | Date<br>18.1.22<br>18.02.2<br>2<br>2<br>2<br>2<br>2<br>3<br>3<br>3<br>3<br>3<br>4<br>3<br>3<br>3<br>3<br>3<br>3<br>3<br>3                              |
| 9. 2 new lighting bollards 10. Retain extg lighting columns to road           Pev       Description         21       Stage 3 Issue         22       Updated roof following AS comments         23       Updated roof following AS comments         24       Indexed roof following AS comments         25       Updated roof following AS comments         26       Indexed roof following AS comments         27       Updated roof following AS comments         28       Indexed roof following AS comments         29       Updated roof following AS comments         20       Indexed roof following AS comments         21       Indexed roof following AS comments         22       Updated roof following AS comments         23       Indexed roof following AS comments         24       Indexed roof following AS comments         25       Indexed roof following AS comments         26       Indexed roof following AS comments         27       Indexed roof following AS comments         28       Indexed roof following AS comments         29       Indexed roof following AS comments         20       Indexed roof following AS comments         20       Indexed roof following AS comments         20       Indexed roof following AS comments <tr< td=""><td>Date<br/>18.1.22<br/>18.02.2<br/>18.02.2<br/>Avocet Ho<br/>Trinity V<br/>Lon<br/>E4 &amp;<br/>lon@nps.cc<br/>rest<br/>ite</td></tr<>                      | Date<br>18.1.22<br>18.02.2<br>18.02.2<br>Avocet Ho<br>Trinity V<br>Lon<br>E4 &<br>lon@nps.cc<br>rest<br>ite                                            |
| 9. 2 new lighting bollards 10. Retain extg lighting columns to road           Rev       Description         2       Updated roof following AS comments         2       Updated roof following AS comments         2       Updated roof following AS comments         3       Control         4       Contro         4       Contro                                                                                                                                                                                                                                                                                                                                                                                                                                                                                      | Date<br>18.1.22<br>18.02.2<br>18.02.2<br>4<br>4<br>5<br>5<br>5<br>5<br>5<br>5<br>5<br>5<br>5<br>5<br>5<br>5<br>5                                       |
| 9. 2 new lighting bollards 10. Retain extg lighting columns to road           Rev       Description         2       Updated roof following AS comments         2       Updated roof following AS comments         3       Image: Stage 3 Issue         2       Updated roof following AS comments         3       Image: Stage 3 Issue         2       Updated roof following AS comments         3       Image: Stage 3 Issue         2       Updated roof following AS comments         3       Image: Stage 3 Issue         2       Updated roof following AS comments         3       Image: Stage 3 Issue         2       Updated roof following AS comments         3       Image: Stage 3 Issue         2       Updated roof following AS comments         4       Image: Stage 3 Issue         4       Image: Stage 3 Issue         5       Image: Stage 3 Issue         6       Image: Stage 3 Issue         7       Image: Stage 3 Issue         8       Image: Stage 3 Issue         9       Image: Stage 3 Issue <td>Date<br/>18.1.22<br/>18.02.2<br/>18.02.2<br/>18.02.2<br/>Avocet Ho<br/>Trinity V<br/>Lon<br/>E4 8<br/>lon@nps.co<br/>rest<br/>ite<br/>PROJECT NUM<br/>1049<br/>REV C</td>                                                                                  | Date<br>18.1.22<br>18.02.2<br>18.02.2<br>18.02.2<br>Avocet Ho<br>Trinity V<br>Lon<br>E4 8<br>lon@nps.co<br>rest<br>ite<br>PROJECT NUM<br>1049<br>REV C |