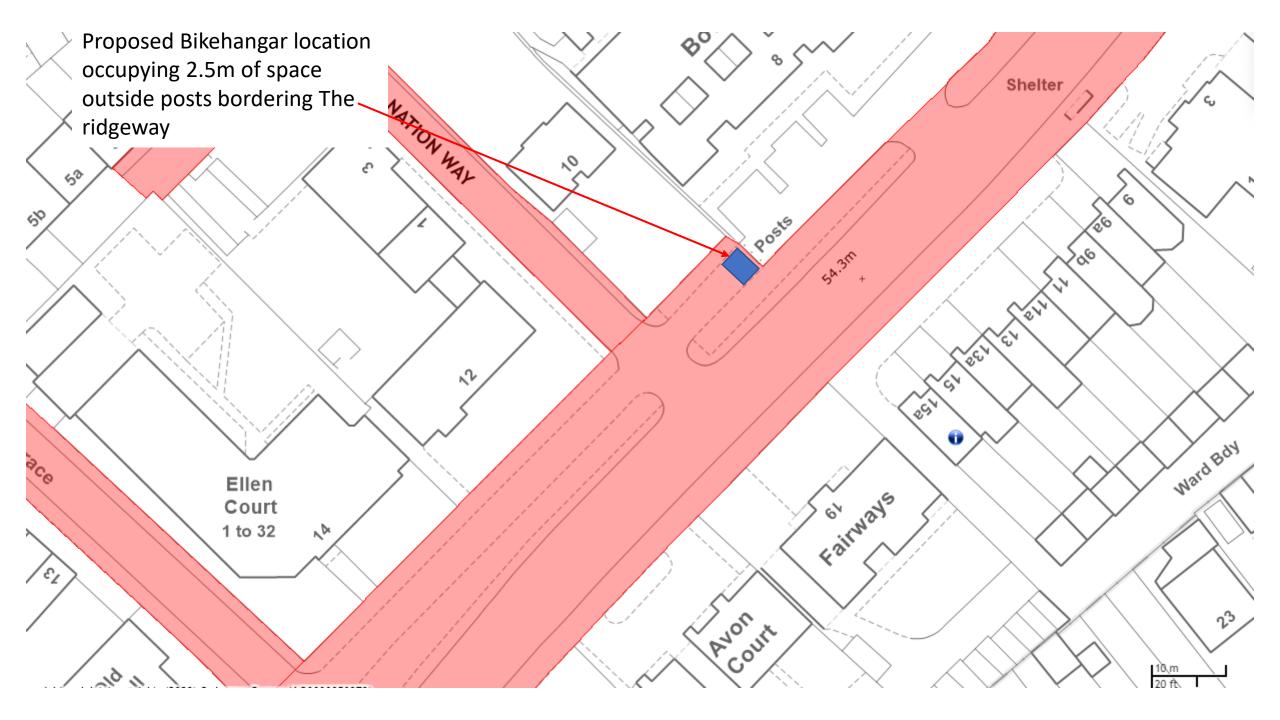

ROAD



Proposed Bikehangar location occupying 2.5m of space outside 57 bordering 59

50

< 3

<u>ۍ</u>>

42

· BA

5 m 20 ft

69

ŝ

E

in copyright and database rights (2023) Ordnance Survey (AC0000850979)

Adams









Proposed Bikehangar location occupying 2.5m of space outside 53 bordering 55

n copyright and database rights (2023) Ordnance Survey (AC0000850979)

20 ft

0

50

2





 $\sim$ Proposed Bikehangar location N. occupying 2.5m of space Ś outside 17/115 bordering 13/tree N V SY r د کم 0 5 n Cy 20 ft own copyright and database rights (2023) Ordnance Survey (AC0000850979).



DN NATCHAM ROAD Proposed Bikehangar location occupying 2.5m of space outside 28 bordering 26

~

28

~

Ū

5⁄m 20 ft

3

n copyright and database rights (2023) Ordnance Survey (AC0000850979)

























Proposed Bikehangar location occupying 2.5m of space outside 90 bordering 92/tree

Ð

လို

°°

OAD

\$

5 m 20 ft

copyright and database rights (2023) Ordnance Survey (AC0000850979)

20











20

BEACON

SD

5 m 20 ft

26



31

Proposed Bikehangar location occupying 2.5m of space outside 90/92 bordering 94



Collins Bartholomew Base Map

















Proposed Bikehangar location occupying 2.5m of space in front of 10 border with 8

E,



Proposed Bikehangar location occupying 2.5m of space in front of 98/100

OR

00

S

OPIE

62

9

10 m

20 ft



Proposed Bikehangar location occupying 2.5m of space outside 167 boarding 169

GUERNE

20 m

<u></u>

2

No Rel











Proposed Bikehangarlocation occupying 2.5m of space



Collins Bartholomew Base Map









Propo