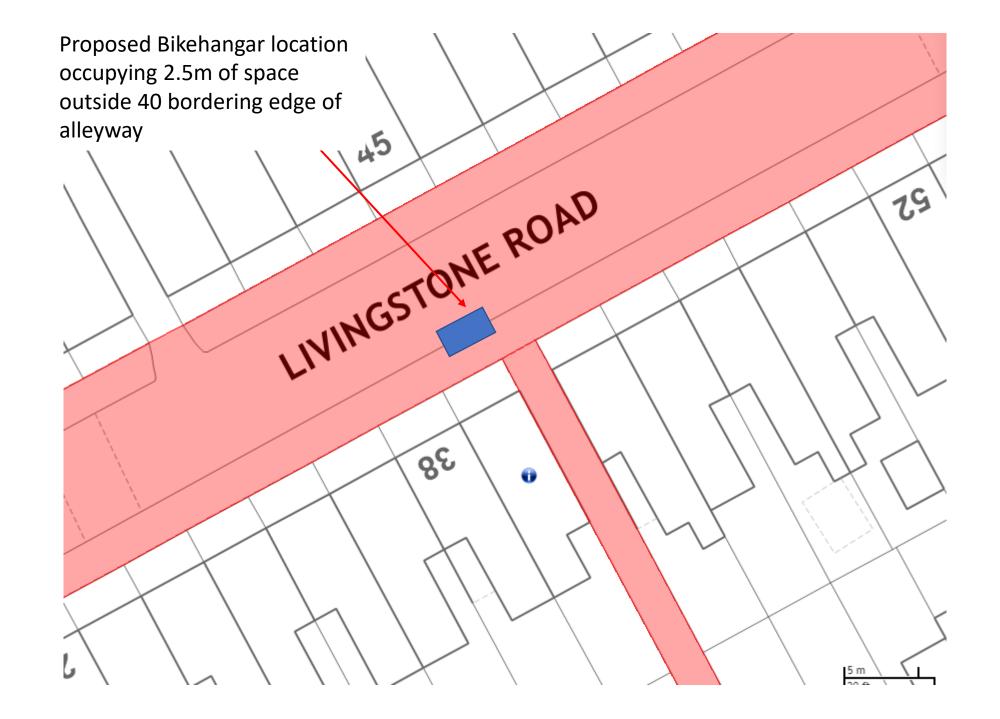

P

Proposed Bikehangar location occupying 2.5m of space outside 43/post bordering 45/tree

S

0

38

TRUMPINGTON ROAD

67

19