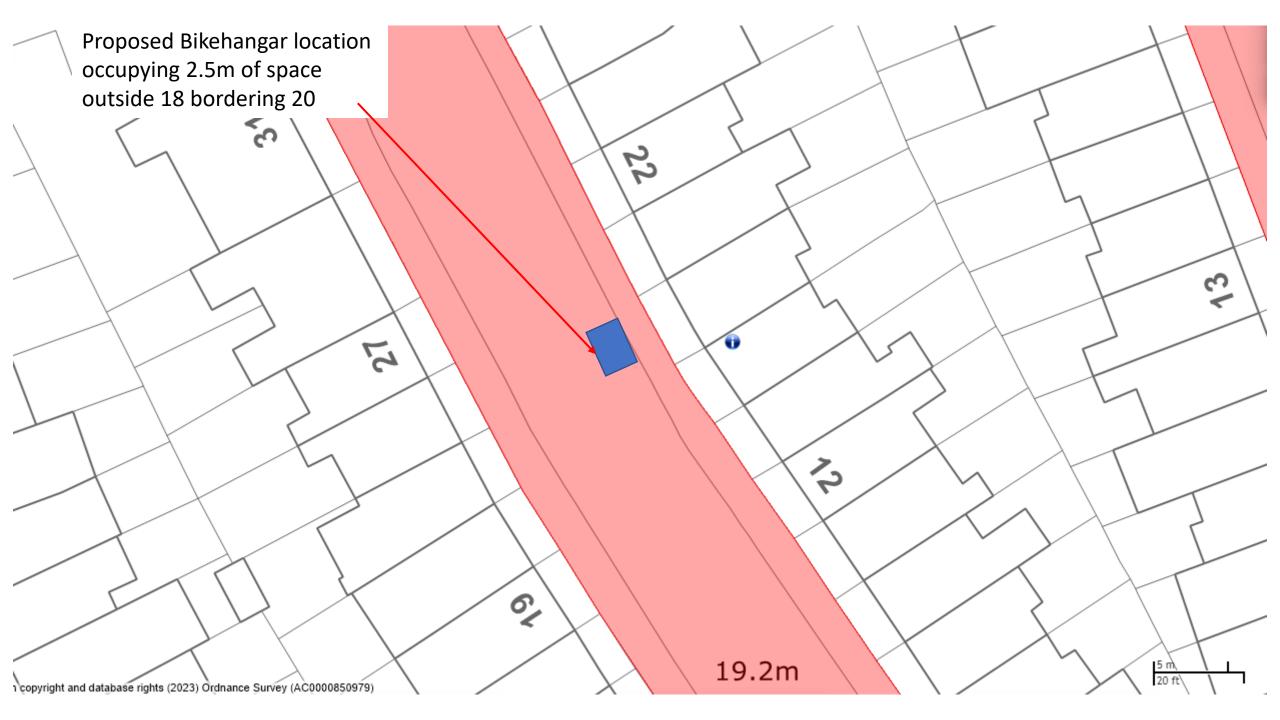

Adams

Proposed Bikehangar location occupying 2.5m of space outside 53 bordering 55

n copyright and database rights (2023) Ordnance Survey (AC0000850979)

20 ft

0

50

2

 $\sim$ Proposed Bikehangar location N. occupying 2.5m of space Ś outside 17/115 bordering 13/tree N V SY r د کم 0 5 n Cy 20 ft own copyright and database rights (2023) Ordnance Survey (AC0000850979).