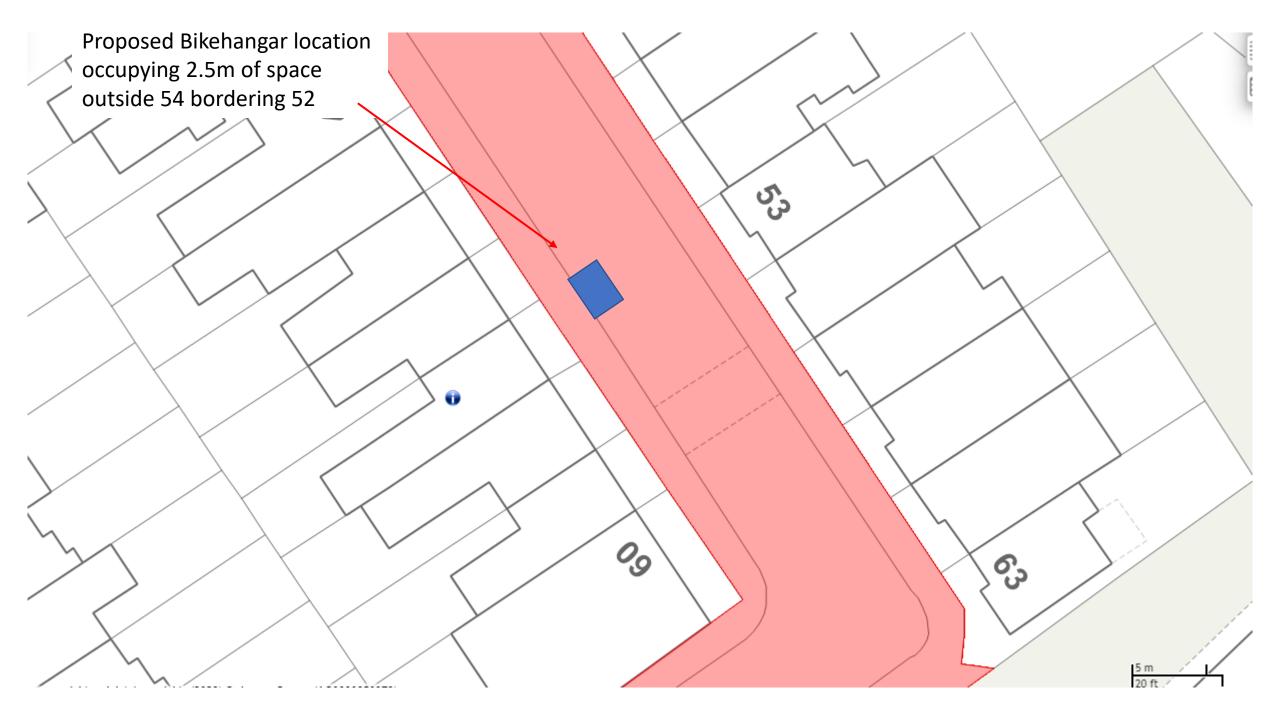

Adams

Proposed Bikehangar location occupying 2.5m of space outside 53 bordering 55

n copyright and database rights (2023) Ordnance Survey (AC0000850979)

20 ft

0

50

2

 $\sim$ Proposed Bikehangar location N. occupying 2.5m of space Ś outside 17/115 bordering 13/tree N V SY r د کم 0 5 n Cy 20 ft own copyright and database rights (2023) Ordnance Survey (AC0000850979).