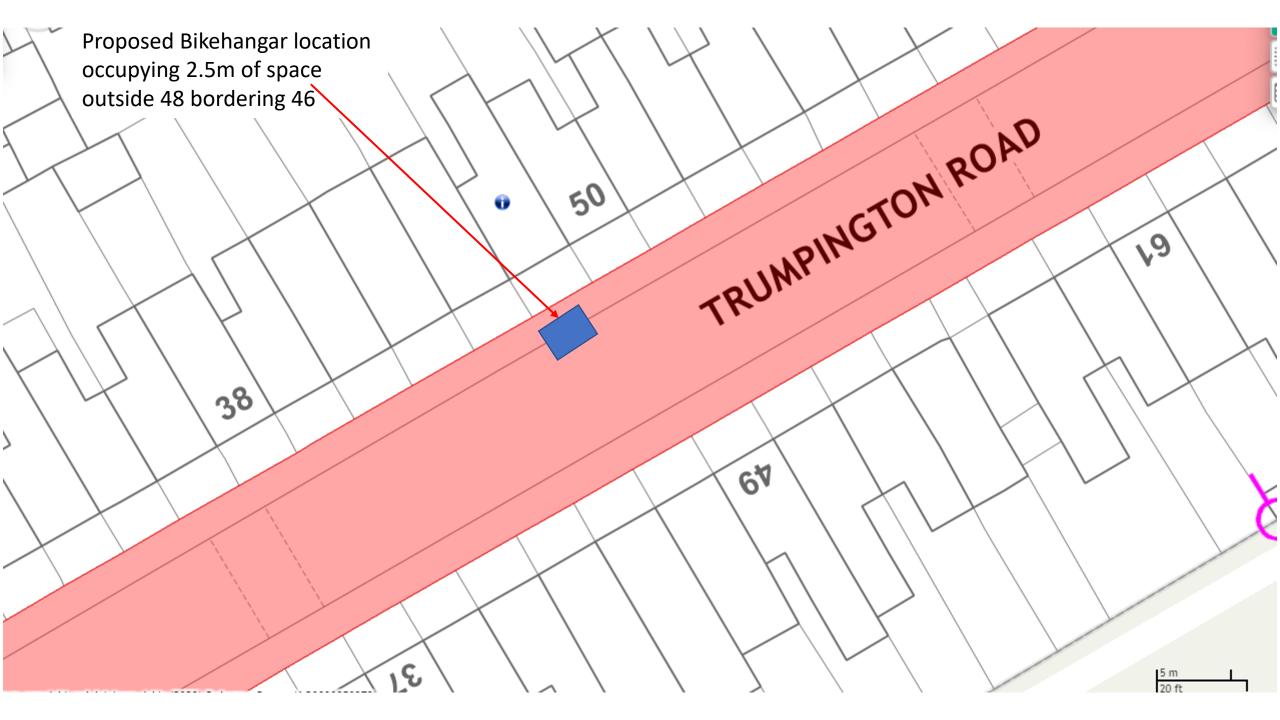

P

Proposed Bikehangar location occupying 2.5m of space outside 43/post bordering 45/tree

S

0

38

TRUMPINGTON ROAD

67

19