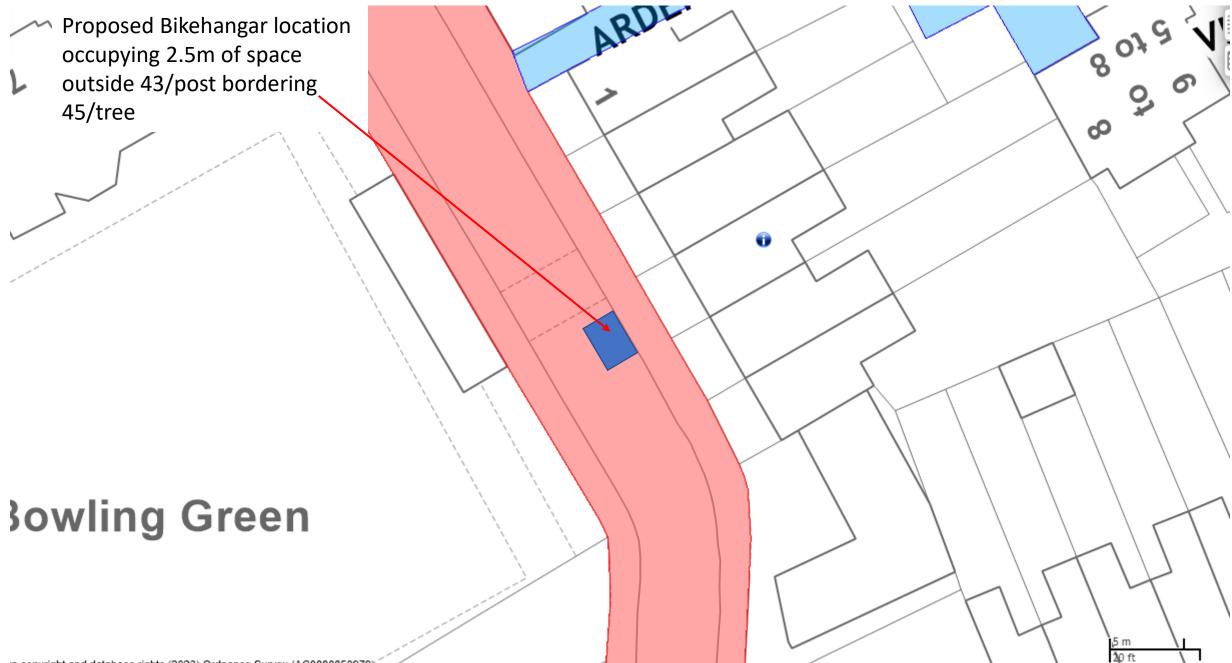

P

Proposed Bikehangar location occupying 2.5m of space outside 43/post bordering 45/tree

S

0

38

TRUMPINGTON ROAD

67

19