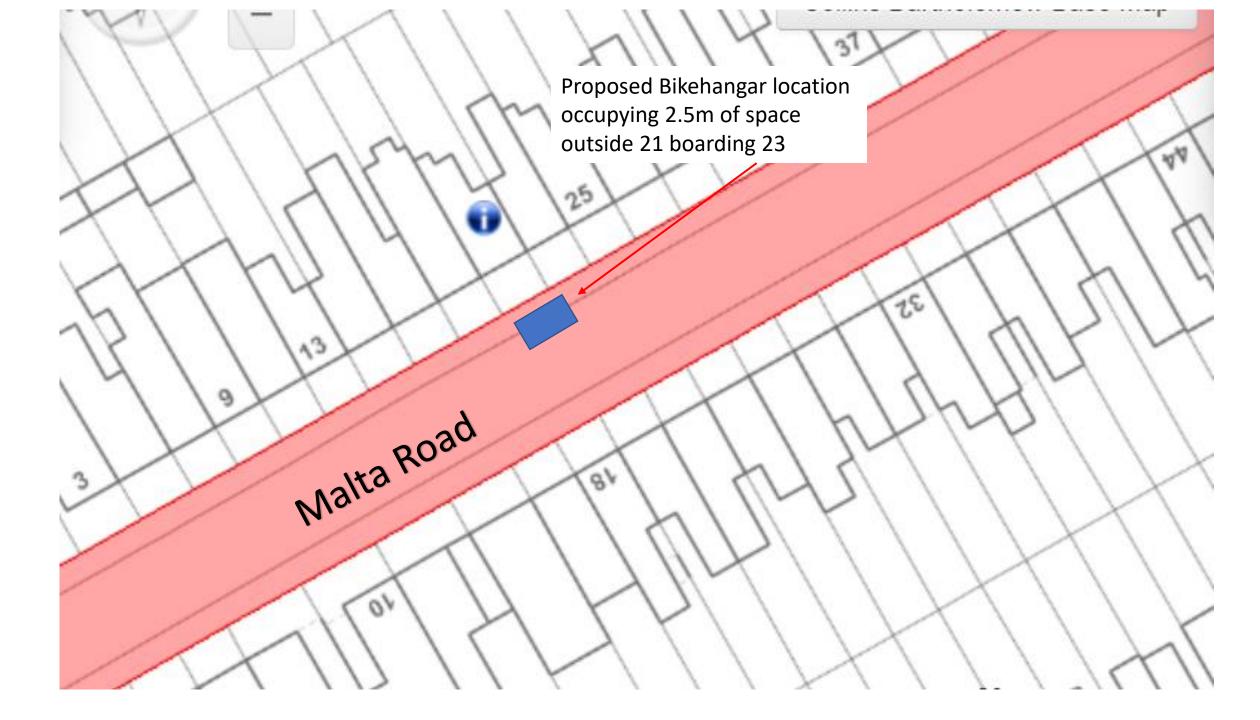

Adams

Proposed Bikehangar location occupying 2.5m of space outside 53 bordering 55

n copyright and database rights (2023) Ordnance Survey (AC0000850979)

20 ft

0

50

2

 $\sim$ Proposed Bikehangar location N. occupying 2.5m of space Ś outside 17/115 bordering 13/tree N V SY r د کم 0 5 n Cy 20 ft own copyright and database rights (2023) Ordnance Survey (AC0000850979).