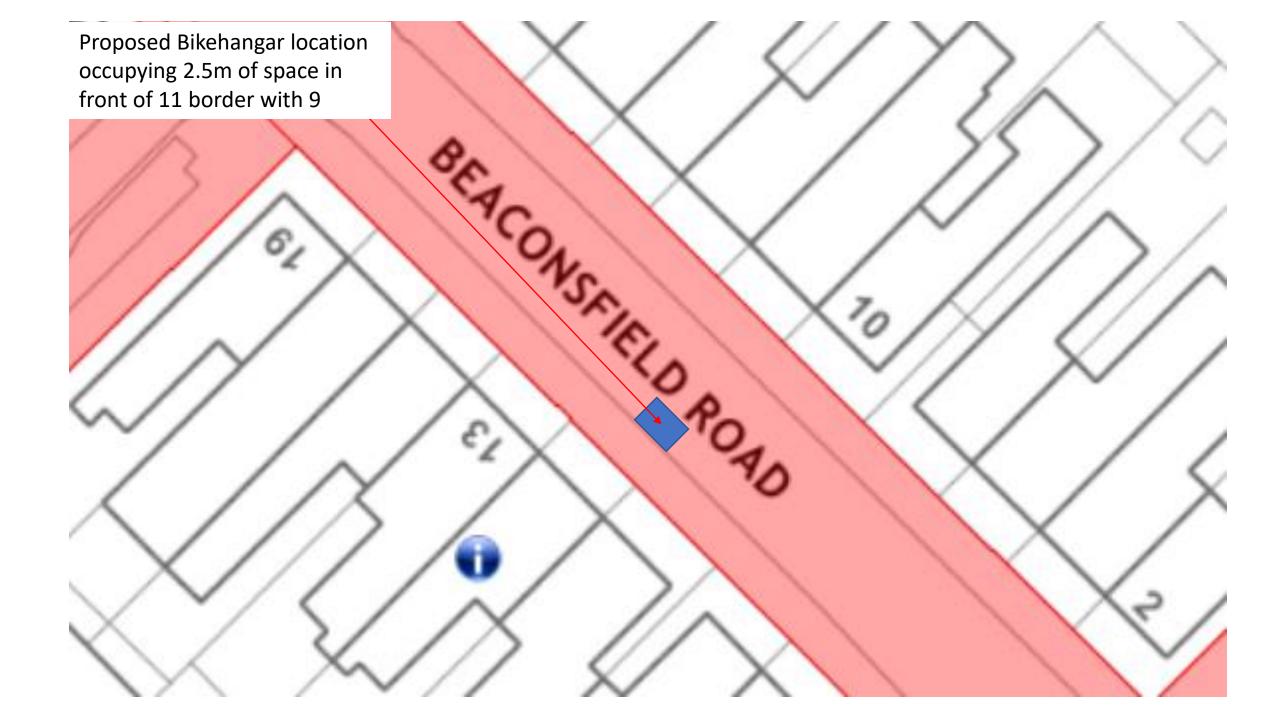

Collins Bartholomew Base Map

N

du

r

Proposed Bikehangar location occupying 2.5m of space outside 7 boarding 5

c,

I

60

N

du

r

Proposed Bikehangar location occupying 2.5m of space outside 7 boarding 5

c,

I

60

65