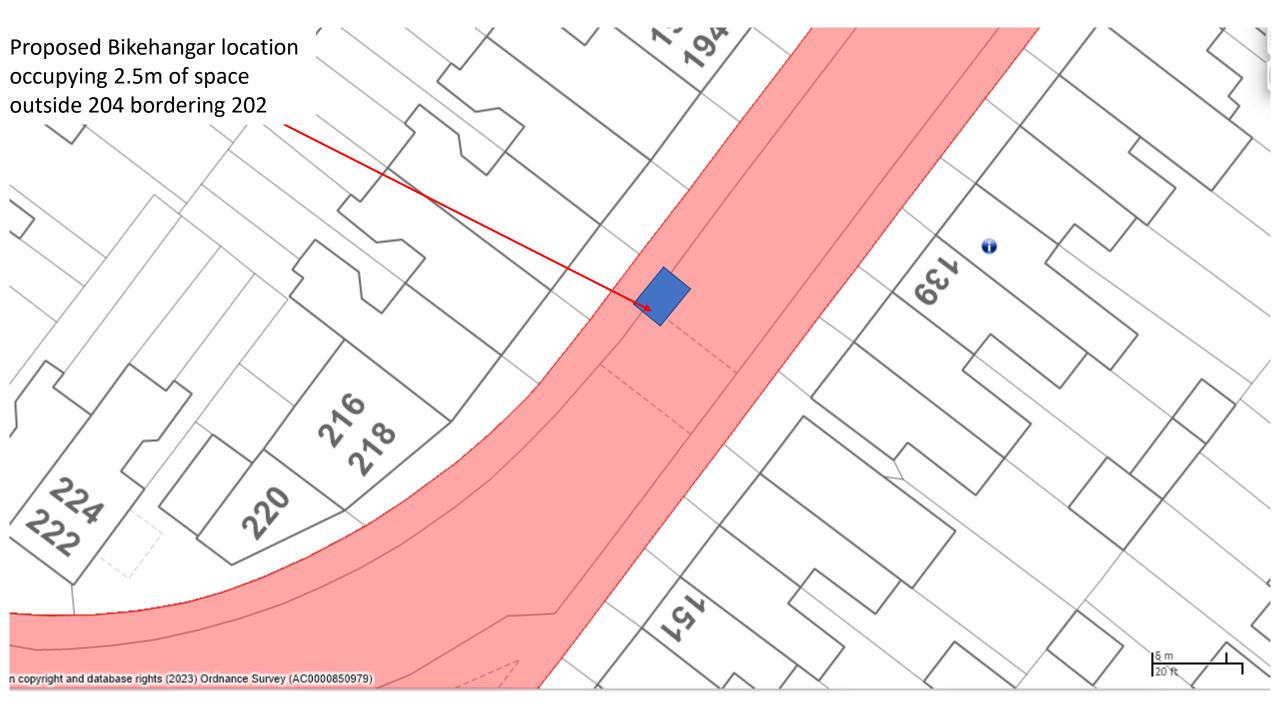

10 m

Proposed Bikehangar location occupying 2.5m of space outside 24, opposite Harriet house.

in copyright and database rights (2023) Ordnance Survey (AC0000850979)

Proposed Bikehangar location occupying 2.5m of space outside 143 bordering 139/tree