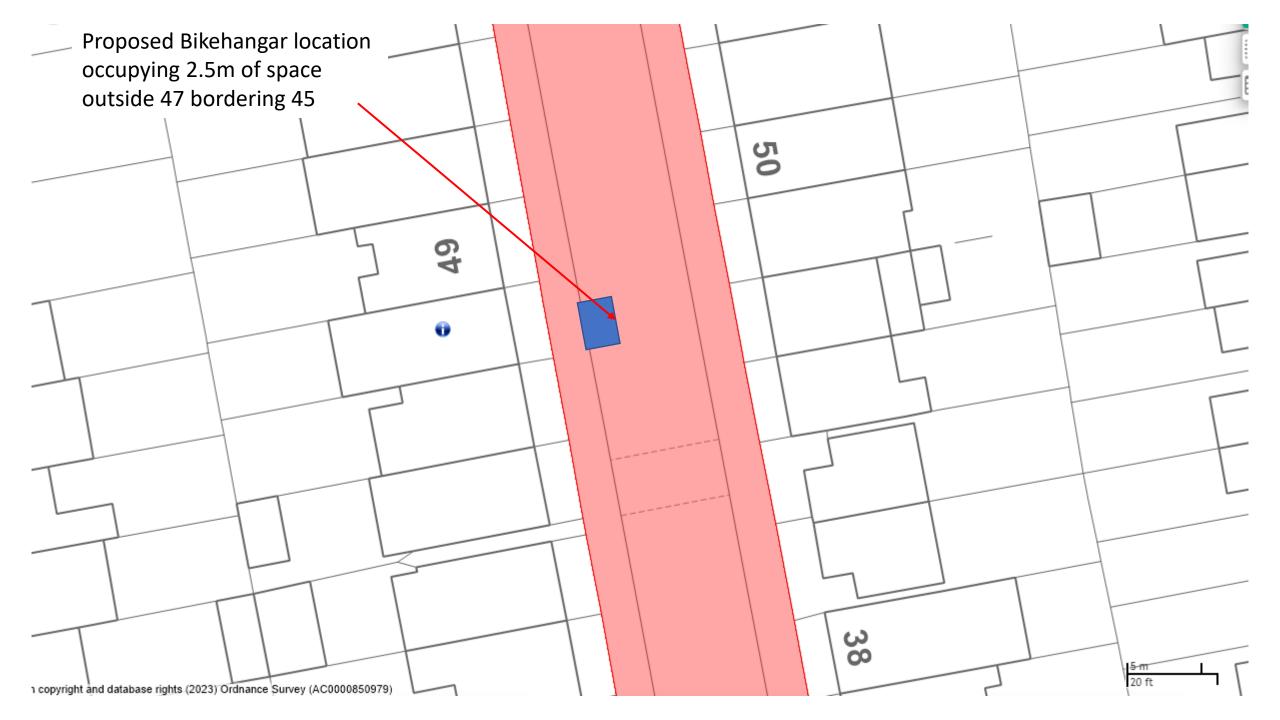

P

Proposed Bikehangar location occupying 2.5m of space outside 43/post bordering 45/tree

S

0

38

TRUMPINGTON ROAD

67

19