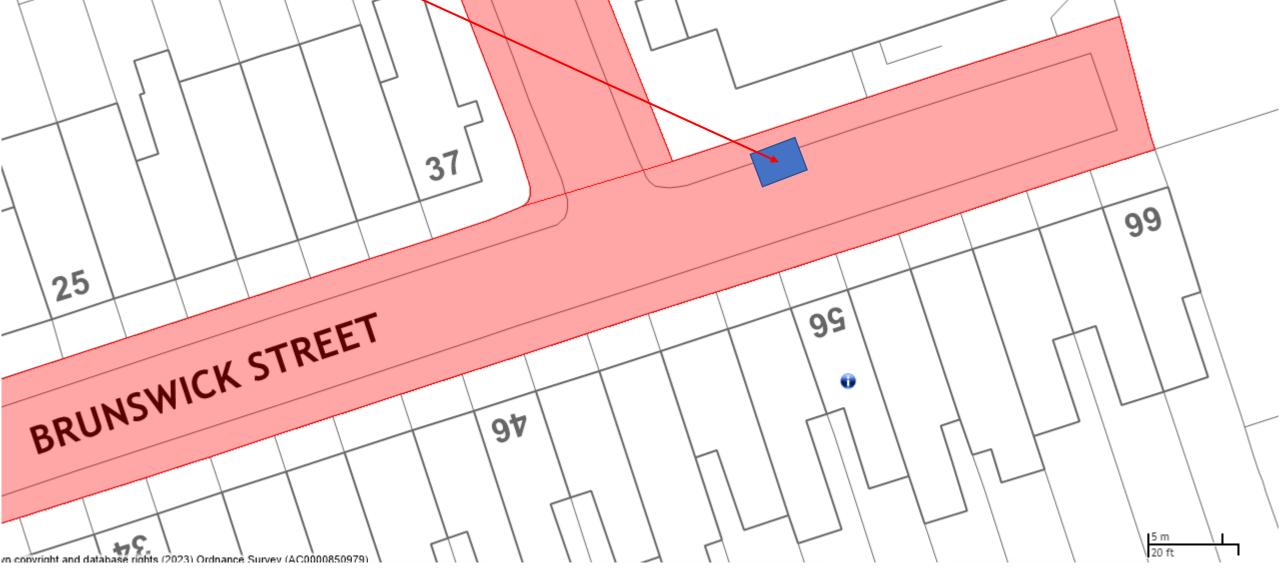

Proposed Bikehangar location occupying 2.5m of space outside 3/post boarding 1

17.9m

2

UN A

13

10

Mansfield Road

Proposed Bikehangar location occupying 2.5m of space outside 10/tree boarding 8 12 WALPOLE ROAD ŋΔ