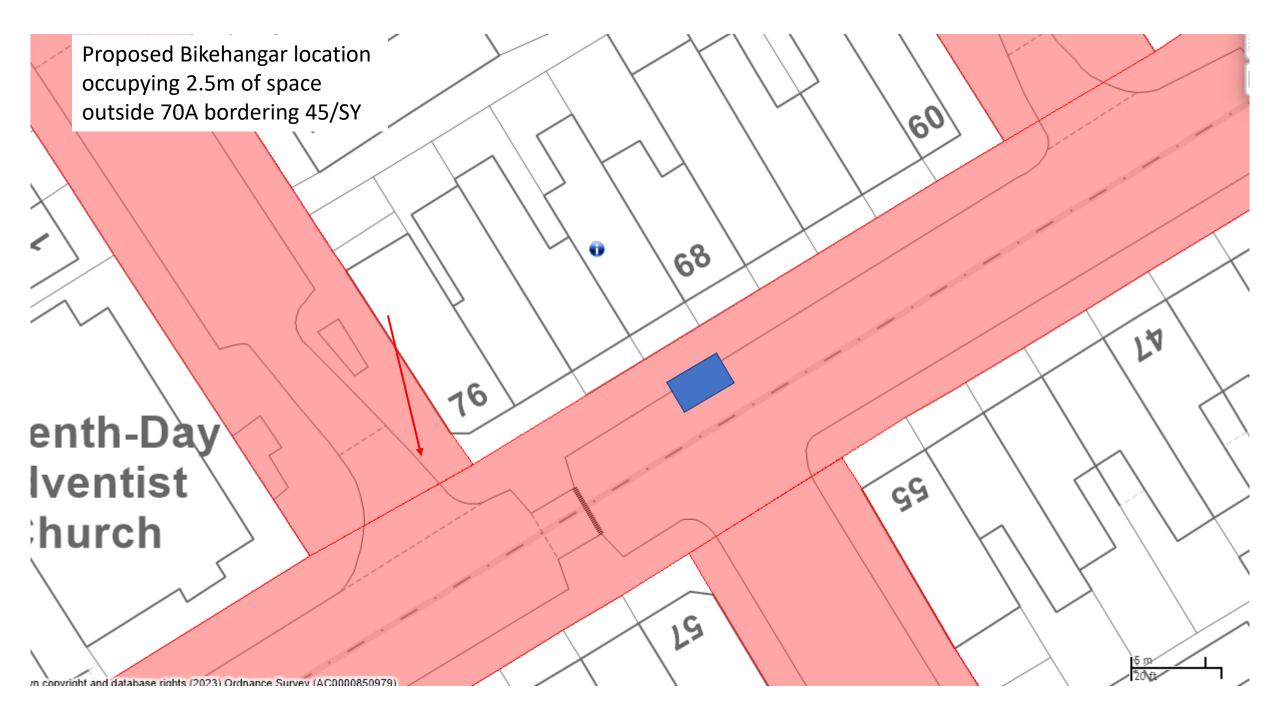

65

Dage map

120 m

....

3

Albert 2020 Proposed Bikehangar location occupying 2.5m of space outside 74 boarding 72

00

ô

Dage map

120 m

....

3

Albert 2020 Proposed Bikehangar location occupying 2.5m of space outside 74 boarding 72

00

ô

ъ