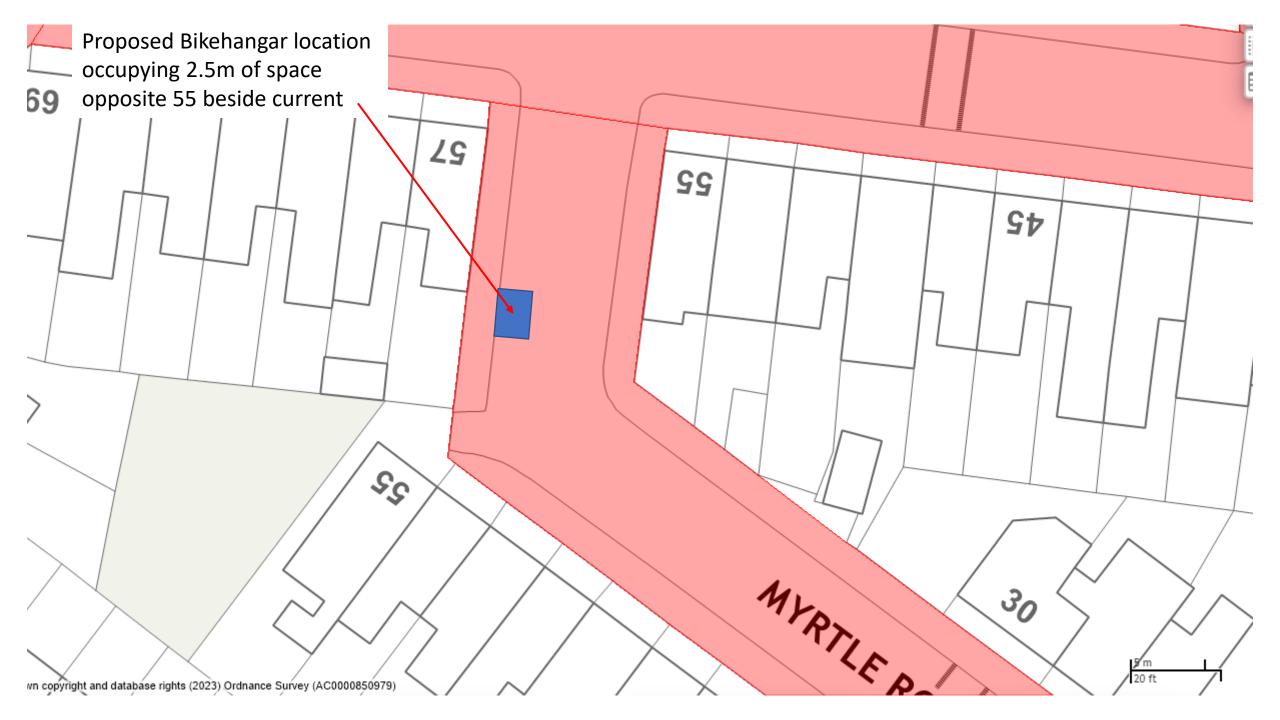

Adams

Proposed Bikehangar location occupying 2.5m of space outside 53 bordering 55

n copyright and database rights (2023) Ordnance Survey (AC0000850979)

20 ft

0

50

2

 $\sim$ Proposed Bikehangar location N. occupying 2.5m of space Ś outside 17/115 bordering 13/tree N V SY r د کم 0 5 n Cy 20 ft own copyright and database rights (2023) Ordnance Survey (AC0000850979).