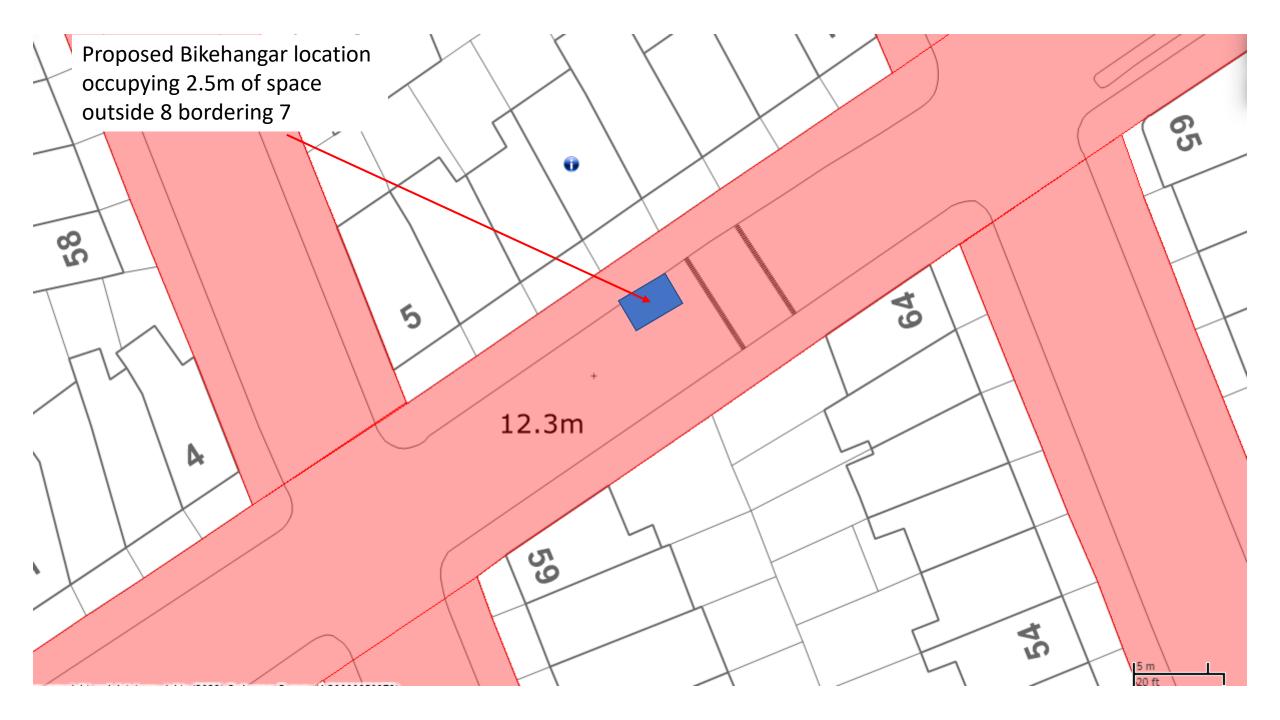

Proposed Bikehangar location occupying 2.5m of space outside 74/post boarding 72

SO

01

NLOP ROAD

Q

10 m

ç,

Proposed Bikehangar location occupying 2.5m of space outside 83 boarding 85