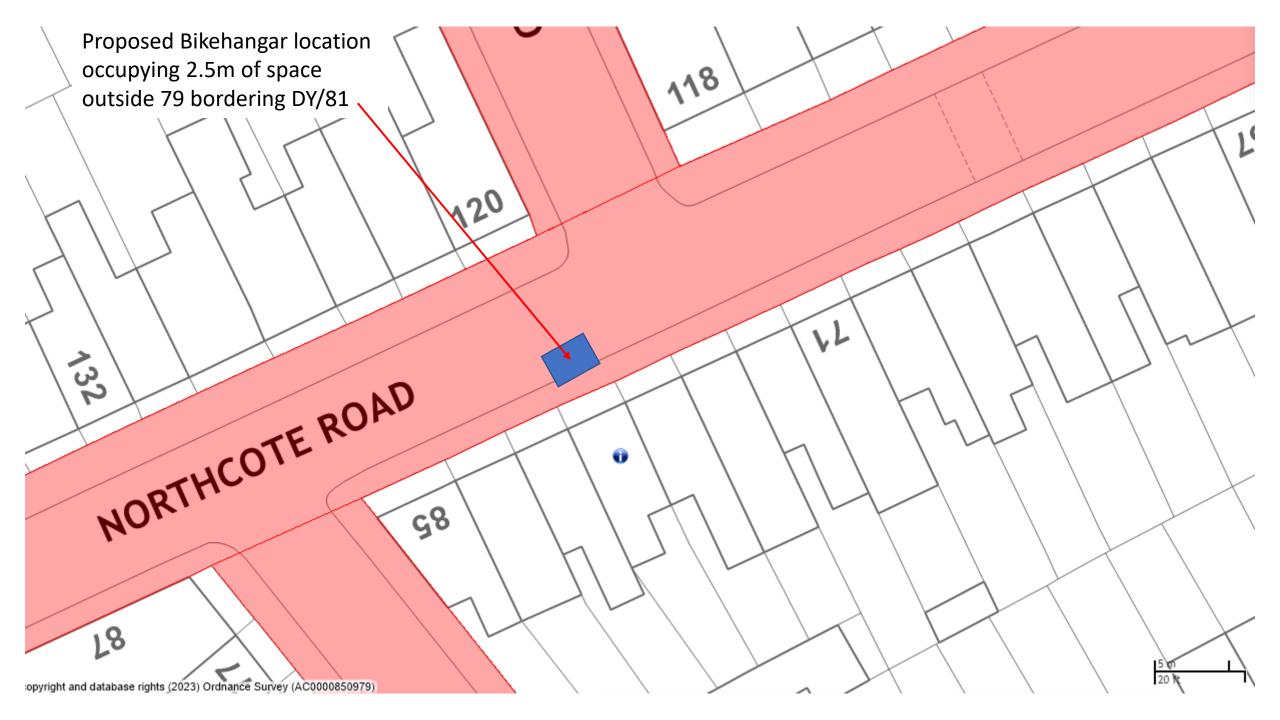

TCHAM ROAD



Proposed Bikehangar location occupying 2.5m of space outside 57 bordering 59

50

< 3

<u>ۍ</u>>

42

· BA

5 m 20 ft

69

ŝ

E

in copyright and database rights (2023) Ordnance Survey (AC0000850979)

Adams









Proposed Bikehangar location occupying 2.5m of space outside 53 bordering 55

n copyright and database rights (2023) Ordnance Survey (AC0000850979)

20 ft

0

50

2





 $\sim$ Proposed Bikehangar location N. occupying 2.5m of space Ś outside 17/115 bordering 13/tree N V SY r د کم 0 5 n Cy 20 ft own copyright and database rights (2023) Ordnance Survey (AC0000850979).



DN NATCHAM ROAD Proposed Bikehangar location occupying 2.5m of space outside 28 bordering 26

~

28

~

Ū

5⁄m 20 ft

3

n copyright and database rights (2023) Ordnance Survey (AC0000850979)

























Proposed Bikehangar location occupying 2.5m of space outside 90 bordering 92/tree

Ð

လို

°°

OAD

\$

5 m 20 ft

copyright and database rights (2023) Ordnance Survey (AC0000850979)

20











20

BEACON

SD

5 m 20 ft

26



31

Proposed Bikehangar location occupying 2.5m of space outside 90/92 bordering 94



Collins Bartholomew Base Map

















Proposed Bikehangar location occupying 2.5m of space in front of 10 border with 8

E,



Proposed Bikehangar location occupying 2.5m of space in front of 98/100

OR

00

S

OPIE

62

9

10 m

20 ft



Proposed Bikehangar location occupying 2.5m of space outside 167 boarding 169

GUERNE

20 m

<u></u>

2

No Rel











Proposed Bikehangarlocation occupying 2.5m of space



Collins Bartholomew Base Map