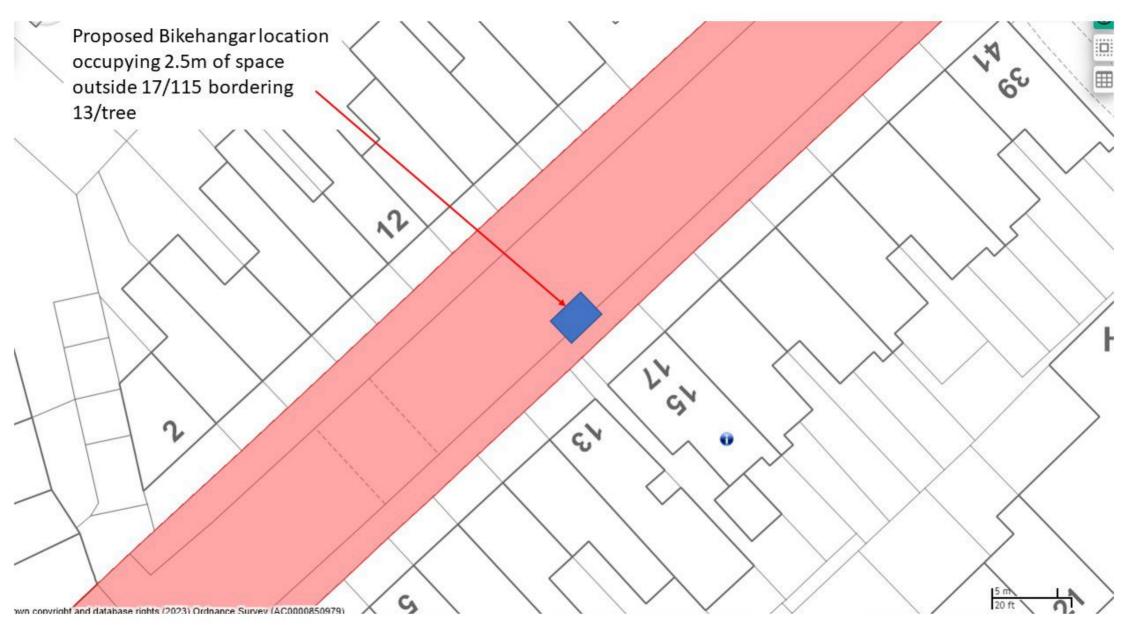

Adams

Proposed Bikehangar location occupying 2.5m of space outside 53 bordering 55

n copyright and database rights (2023) Ordnance Survey (AC0000850979)

20 ft

0

50

2

 $\sim$ Proposed Bikehangar location N. occupying 2.5m of space Ś outside 17/115 bordering 13/tree N V SY r د کم 0 5 n Cy 20 ft own copyright and database rights (2023) Ordnance Survey (AC0000850979).