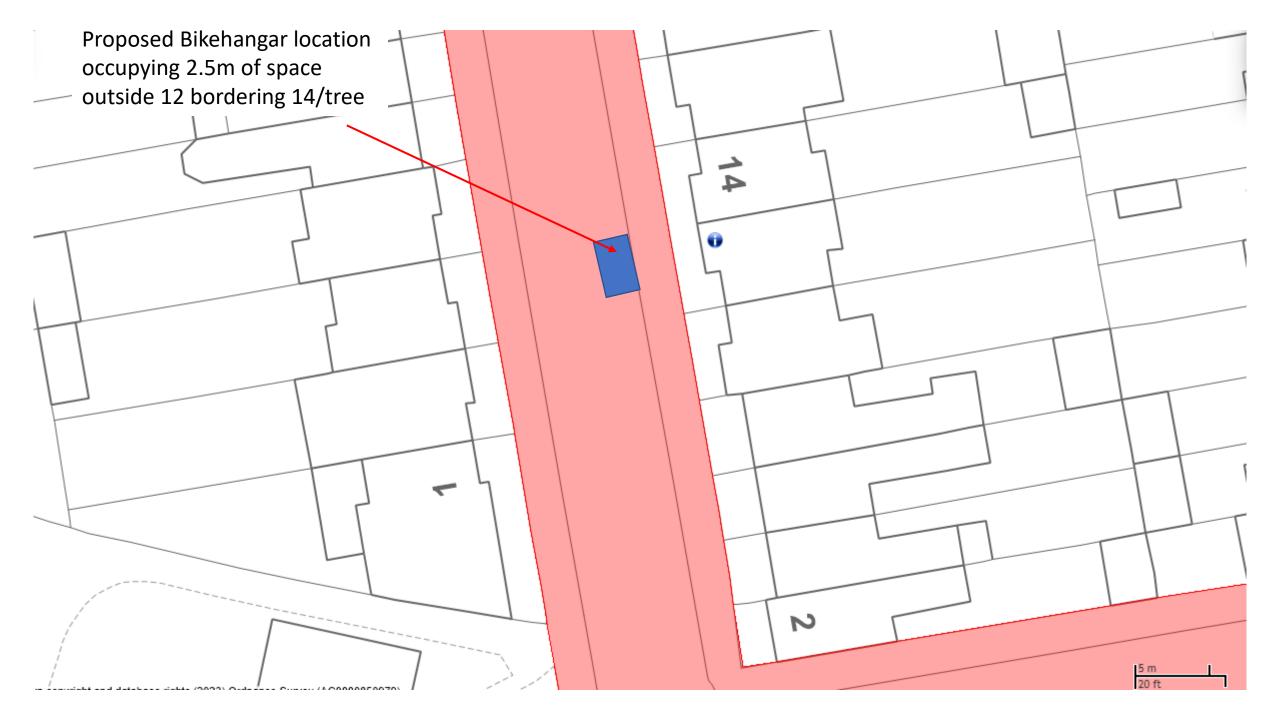

Proposed Bikehangar location occupying 2.5m of space outside 3/post boarding 1

17.9m

2

UN A

13

10

Mansfield Road

Proposed Bikehangar location occupying 2.5m of space outside 10/tree boarding 8 12 WALPOLE ROAD ŋΔ