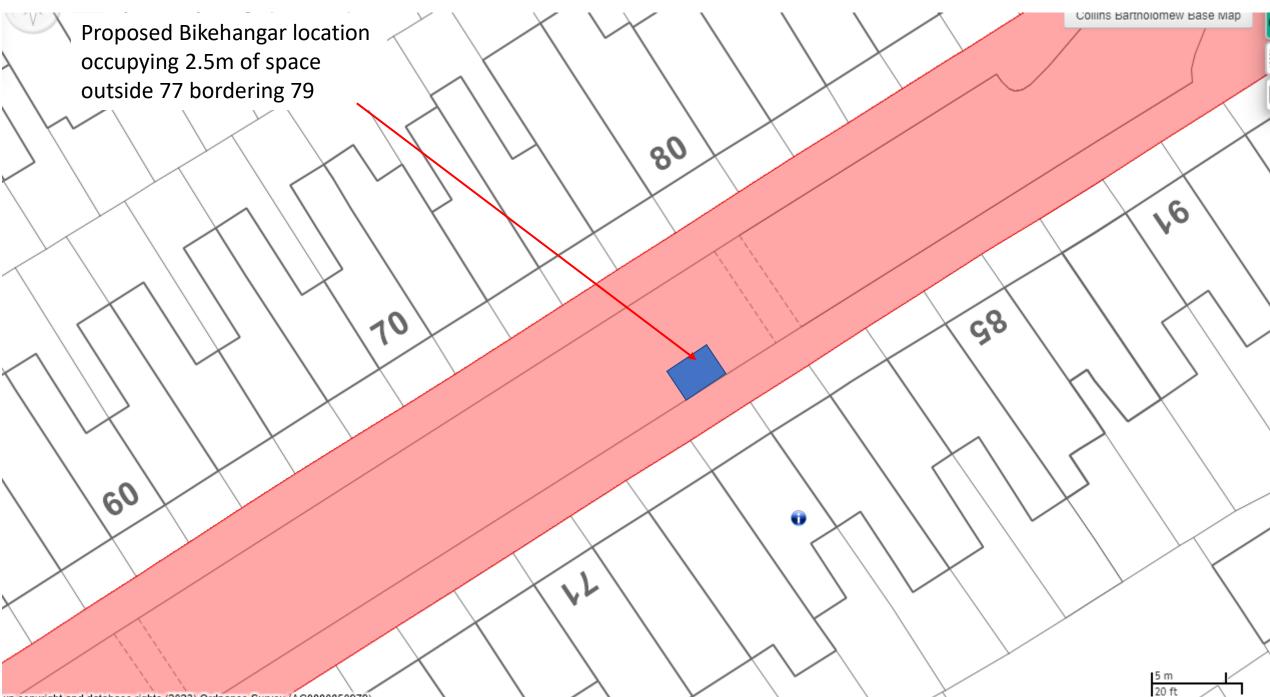

10 m

Proposed Bikehangar location occupying 2.5m of space outside 24, opposite Harriet house.

in copyright and database rights (2023) Ordnance Survey (AC0000850979)

Proposed Bikehangar location occupying 2.5m of space outside 143 bordering 139/tree