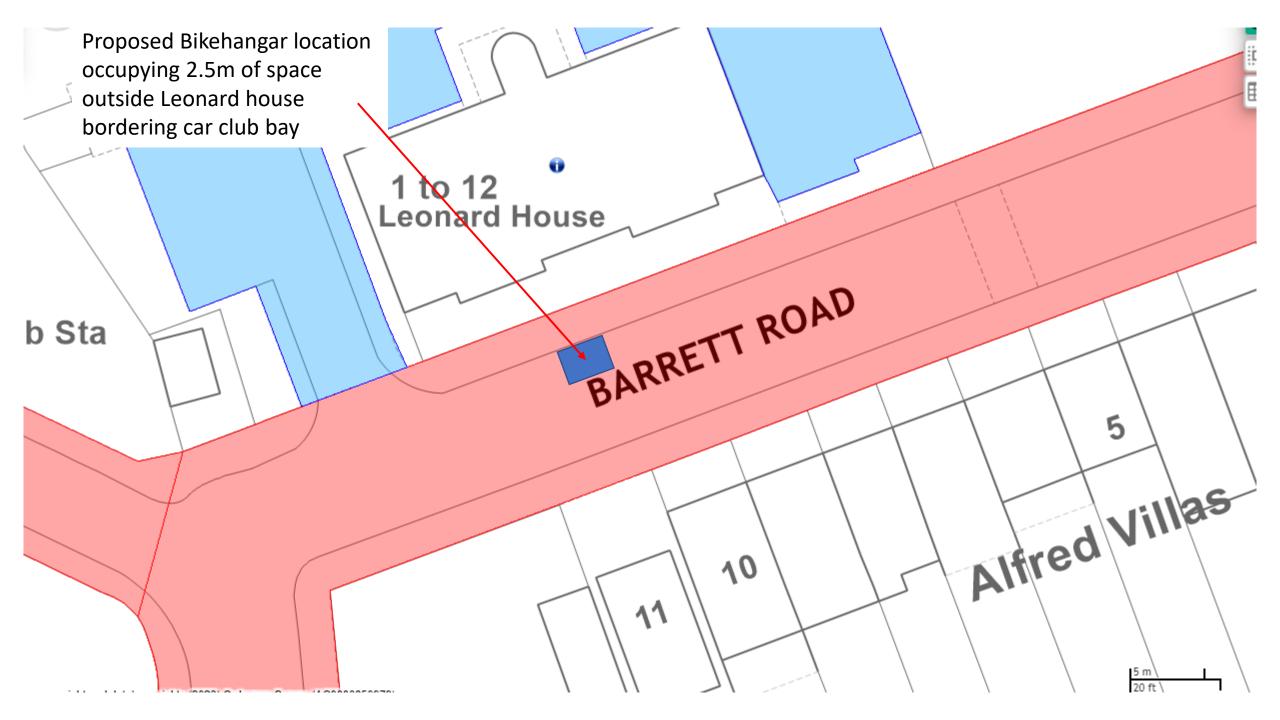

Proposed Bikehangar location occupying 2.5m of space outside 3/post boarding 1

17.9m

2

UN A

13

10

Mansfield Road

Proposed Bikehangar location occupying 2.5m of space outside 10/tree boarding 8 12 WALPOLE ROAD ŋΔ