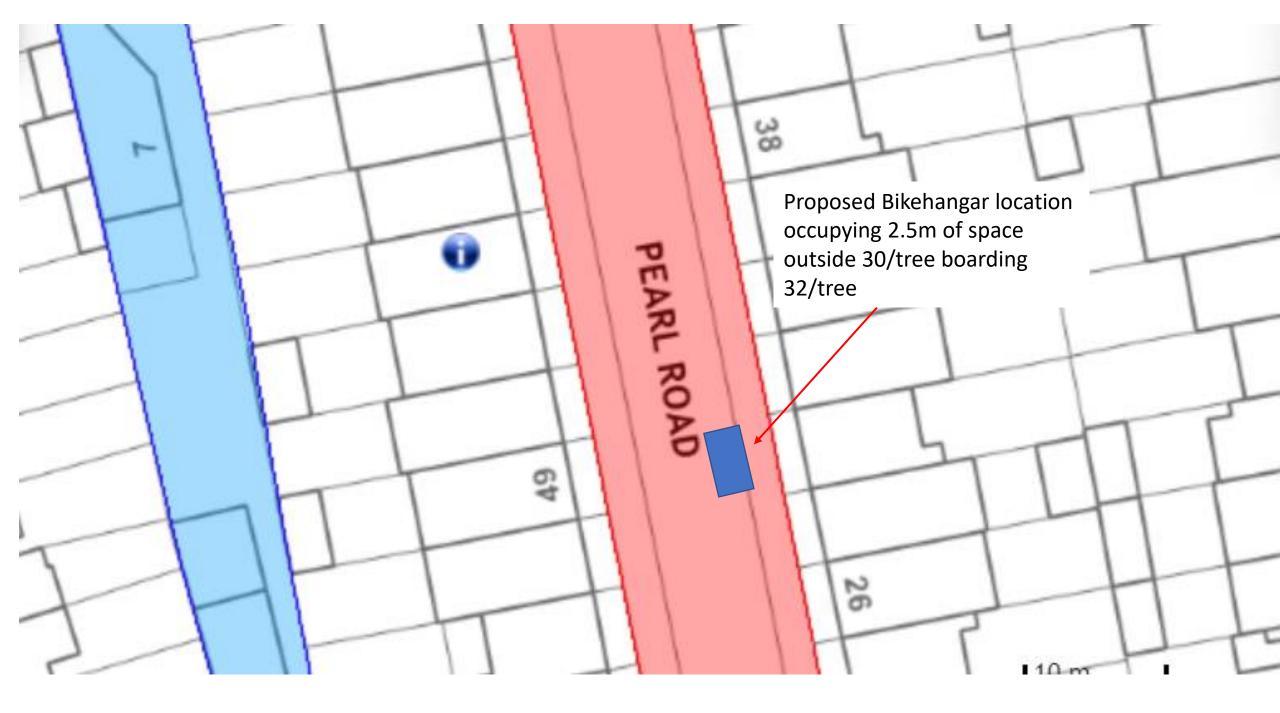

Proposed Bikehangar location occupying 2.5m of space outside 74/post boarding 72

SO

01

NLOP ROAD

Q

10 m

ç,

Proposed Bikehangar location occupying 2.5m of space outside 83 boarding 85