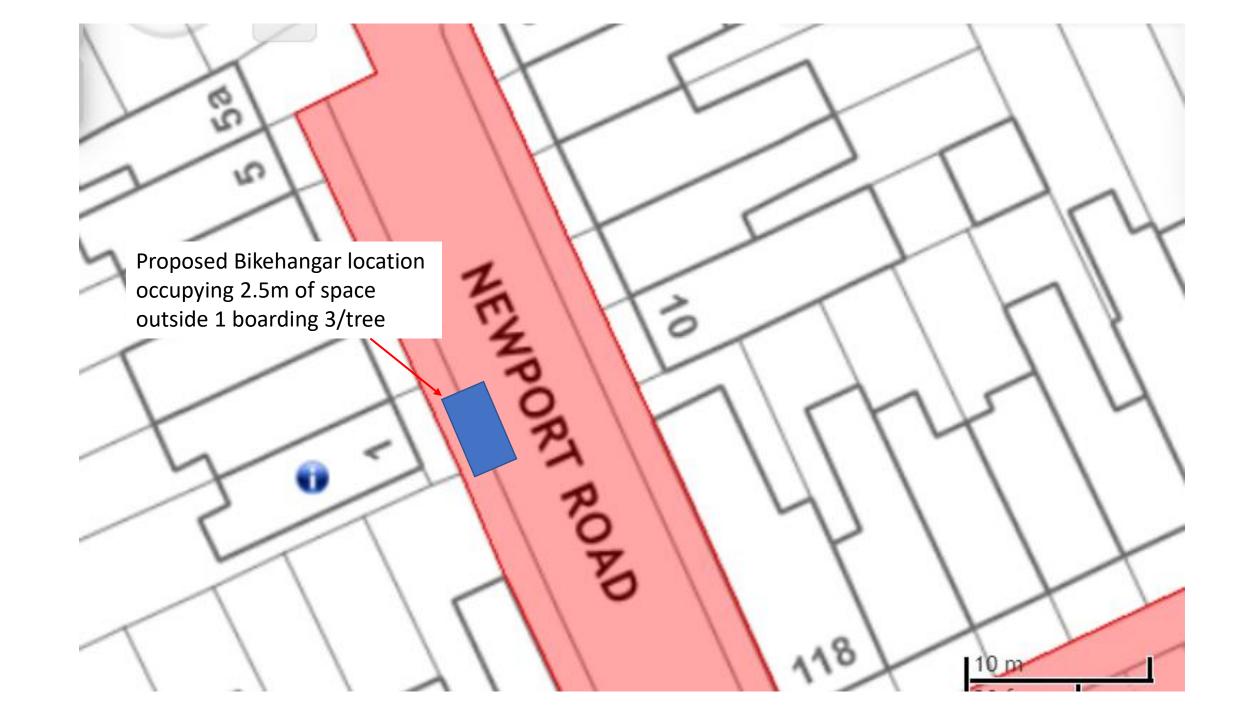

Proposed Bikehangar location occupying 2.5m of space outside 3/post boarding 1

17.9m

2

UN A

13

10

Mansfield Road

Proposed Bikehangar location occupying 2.5m of space outside 10/tree boarding 8 12 WALPOLE ROAD ŋΔ