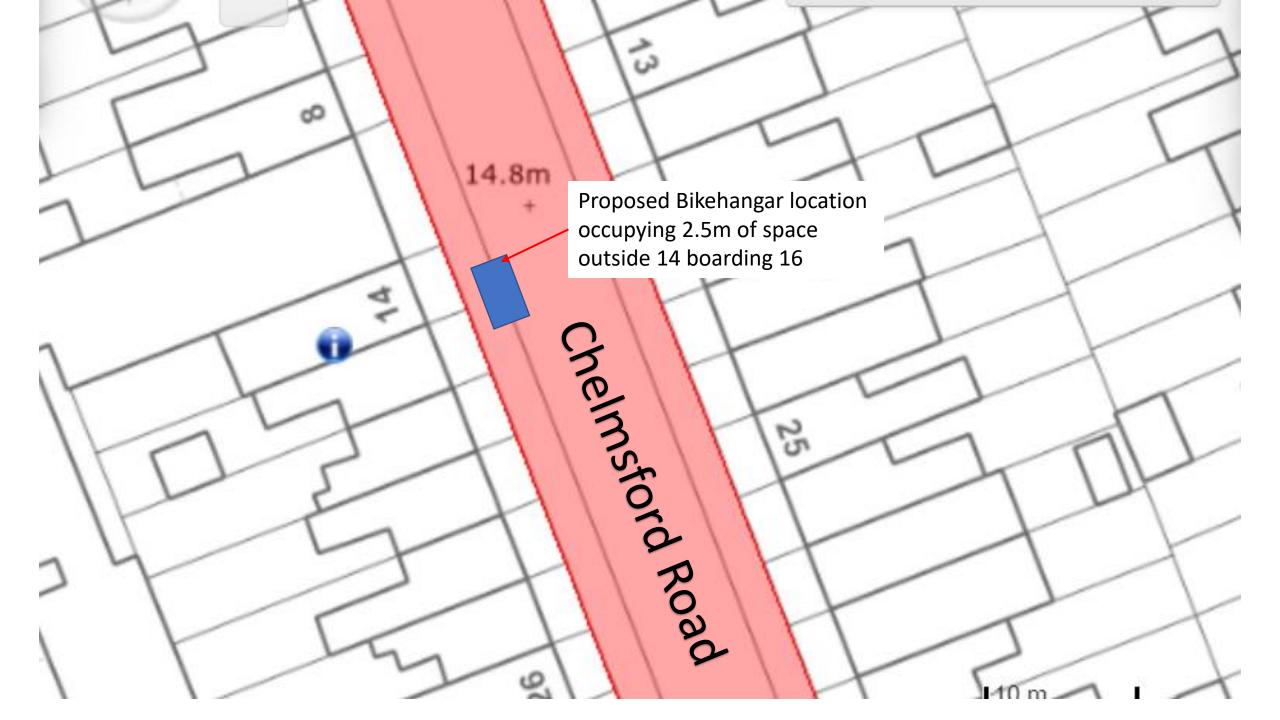

DN NATCHAM ROAD Proposed Bikehangar location occupying 2.5m of space outside 28 bordering 26

~

28

~

Ū

5⁄m 20 ft

3

n copyright and database rights (2023) Ordnance Survey (AC0000850979)