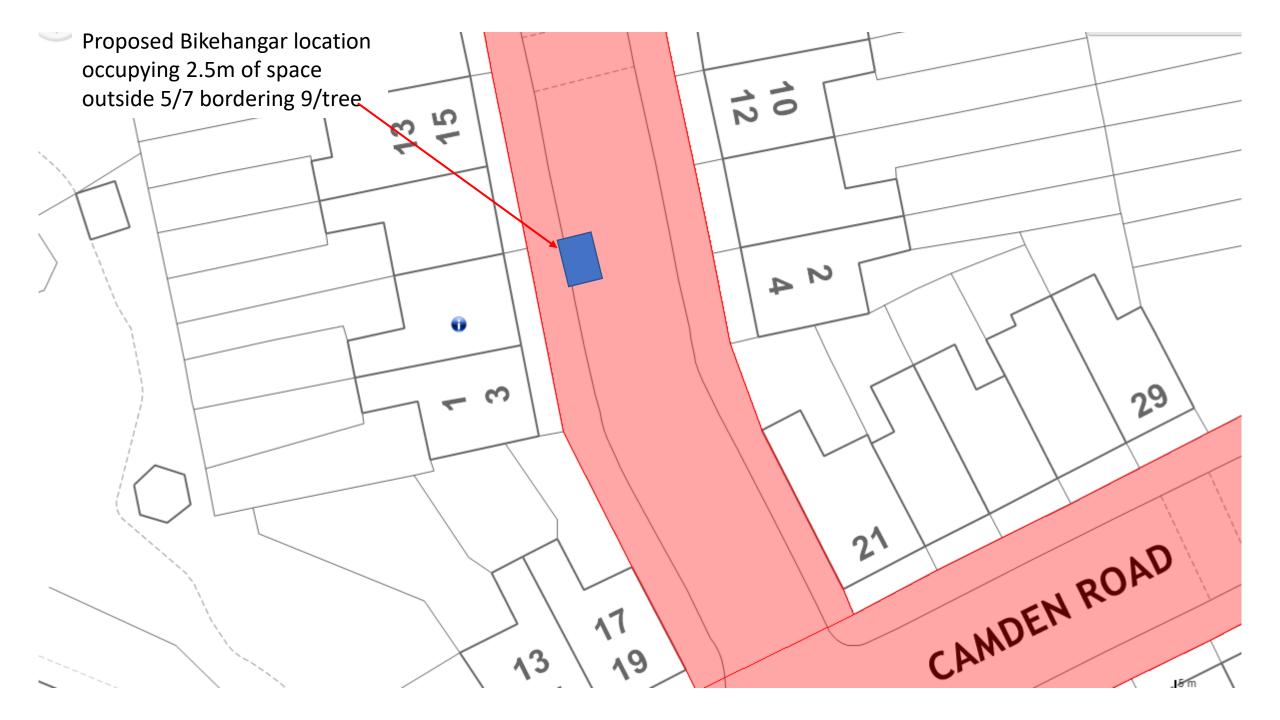

HITCHAM ROAD



Proposed Bikehangar location occupying 2.5m of space outside 57 bordering 59

50

< 3

<u>ۍ</u>>

42

· BA

5 m 20 ft

69

ŝ

E

in copyright and database rights (2023) Ordnance Survey (AC0000850979)

Adams









Proposed Bikehangar location occupying 2.5m of space outside 53 bordering 55

n copyright and database rights (2023) Ordnance Survey (AC0000850979)

20 ft

0

50

2





 $\sim$ Proposed Bikehangar location N. occupying 2.5m of space Ś outside 17/115 bordering 13/tree N V SY r د کم 0 5 n Cy 20 ft own copyright and database rights (2023) Ordnance Survey (AC0000850979).



DN NATCHAM ROAD Proposed Bikehangar location occupying 2.5m of space outside 28 bordering 26

~

28

~

Ū

5⁄m 20 ft

3

n copyright and database rights (2023) Ordnance Survey (AC0000850979)

























Proposed Bikehangar location occupying 2.5m of space outside 90 bordering 92/tree

Ð

လို

°°

OAD

\$

5 m 20 ft

copyright and database rights (2023) Ordnance Survey (AC0000850979)

20











20

BEACON

SD

5 m 20 ft

26



31

Proposed Bikehangar location occupying 2.5m of space outside 90/92 bordering 94



Collins Bartholomew Base Map

















Proposed Bikehangar location occupying 2.5m of space in front of 10 border with 8

E,



Proposed Bikehangar location occupying 2.5m of space in front of 98/100

OR

00

S

OPIE

62

9

10 m

20 ft



Proposed Bikehangar location occupying 2.5m of space outside 167 boarding 169

GUERNE

20 m

<u></u>

2

No Rel











Proposed Bikehangarlocation occupying 2.5m of space



Collins Bartholomew Base Map