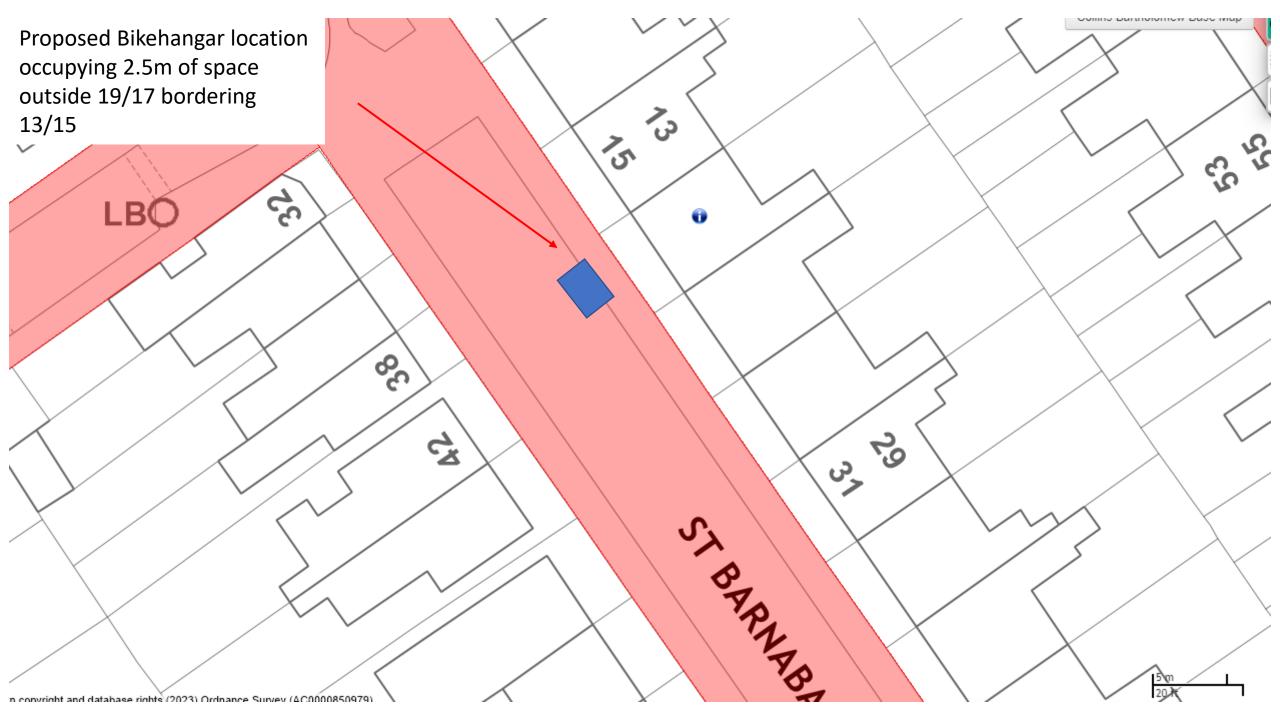

Adams

Proposed Bikehangar location occupying 2.5m of space outside 53 bordering 55

n copyright and database rights (2023) Ordnance Survey (AC0000850979)

20 ft

0

50

2

 $\sim$ Proposed Bikehangar location N. occupying 2.5m of space Ś outside 17/115 bordering 13/tree N V SY r د کم 0 5 n Cy 20 ft own copyright and database rights (2023) Ordnance Survey (AC0000850979).