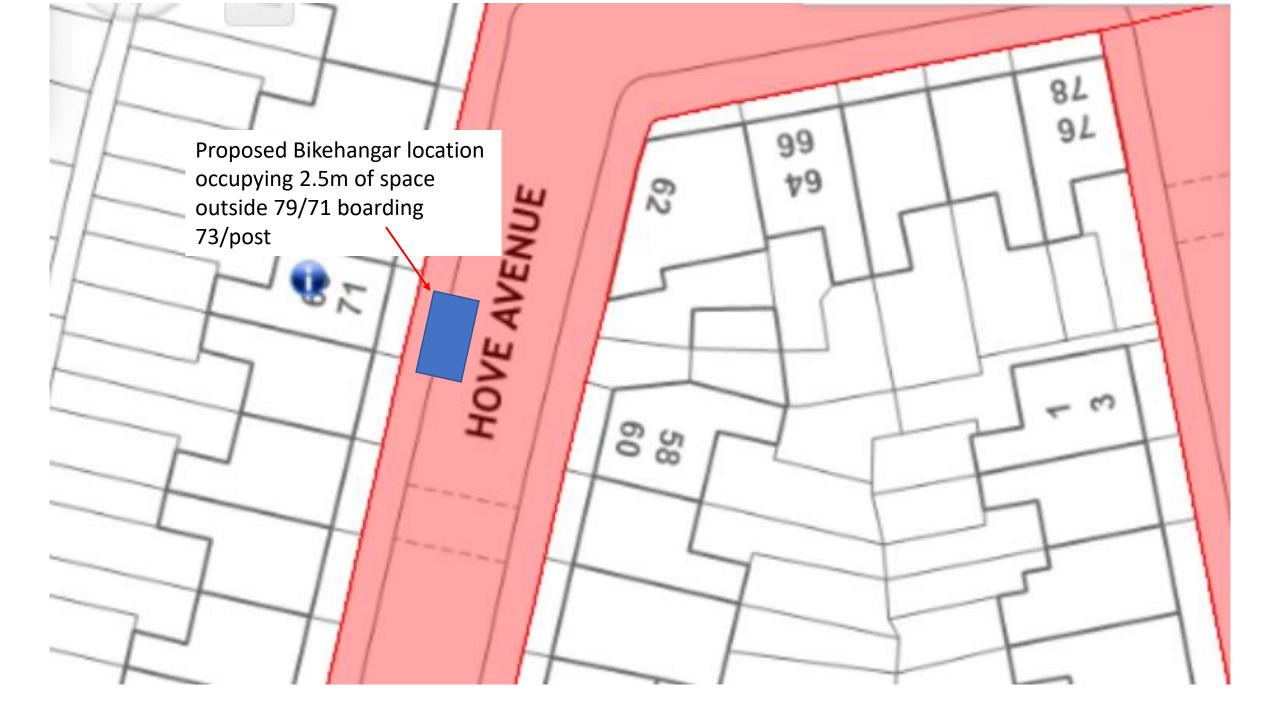

occupying 2.5m of space outside 74 boarding 72

00

ô

ъ

3

2º OF

ŝ

P

1



Proposed Bikehangar location occupying 2.5m of space outside 167 boarding 169

GUERNE

20 m

.0

2

No Rel





100

202

ASMILLEROAD Proposed Bikehangar location occupying 2.5m of space outside 75 boarding 73

12

ి

So.

Proposed Bikehangar location occupying 2.5m of space outside 146/tree boarding 144/tree

30

5

وں

lanskorne Road

Beny Brooks House

(7 KO 22)





Proposed Bikehangar location occupying 2.5m of space outside 3/post boarding 1

17.9m

2

UN A

13

10

Mansfield Road



Proposed Bikehangar location occupying 2.5m of space outside 10/tree boarding 8 12 WALPOLE ROAD ŋΔ









Proposed Bikehangar location occupying 2.5m of space outside 74/post boarding 72

SO

01

NLOP ROAD

Q

10 m

ç,









Proposed Bikehangar location occupying 2.5m of space outside 83 boarding 85

8

Thorpe Road

10

32

98

16

10 m

66

P

Proposed Bikehangar location occupying 2.5m of space outside 43/post bordering 45/tree

S

0

38

TRUMPINGTON ROAD

67

19

10 m





















Proposed Bikehangar location occupying 2.5m of space outside 24, opposite Harriet house.





in copyright and database rights (2023) Ordnance Survey (AC0000850979)







Proposed Bikehangar location occupying 2.5m of space outside 143 bordering 139/tree

I PJUS

**Parish Hall** 

NR9

Vicara

HITCHAM ROAD



Proposed Bikehangar location occupying 2.5m of space outside 57 bordering 59

50

< 3

<u>ۍ</u>>

42

· BA

5 m 20 ft

69

ŝ

E

in copyright and database rights (2023) Ordnance Survey (AC0000850979)

Adams