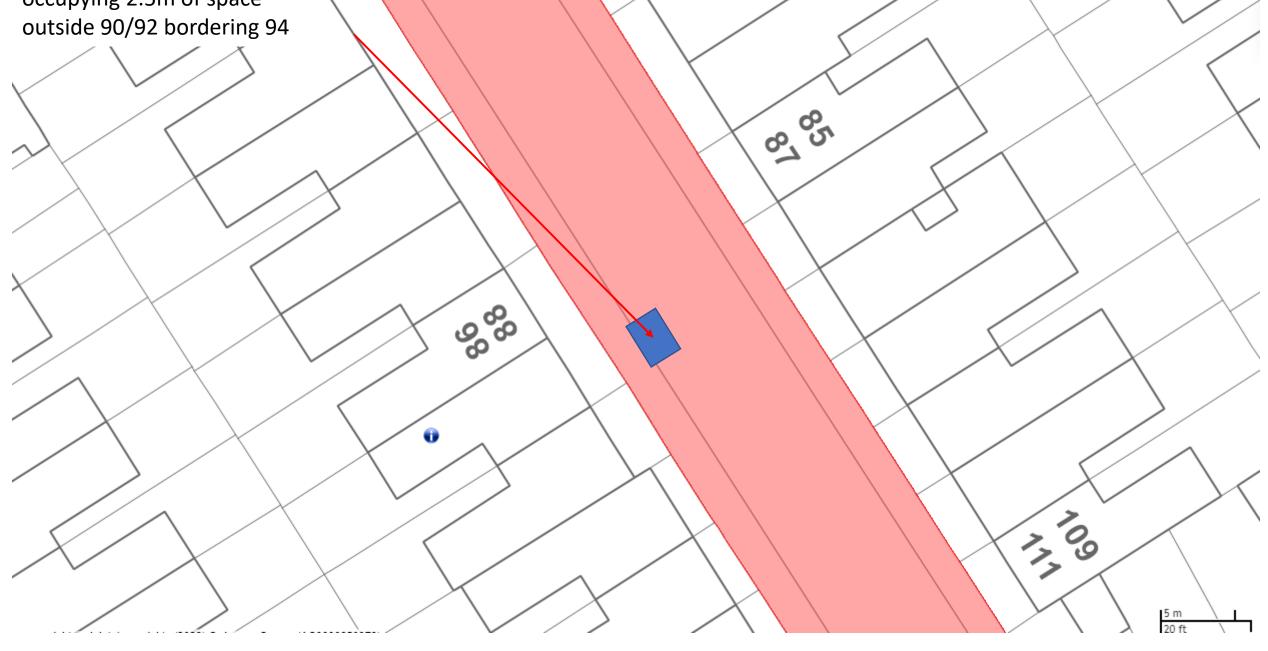

20

20

BEACON

SD

5 m 20 ft

26

31

Proposed Bikehangar location occupying 2.5m of space outside 90/92 bordering 94