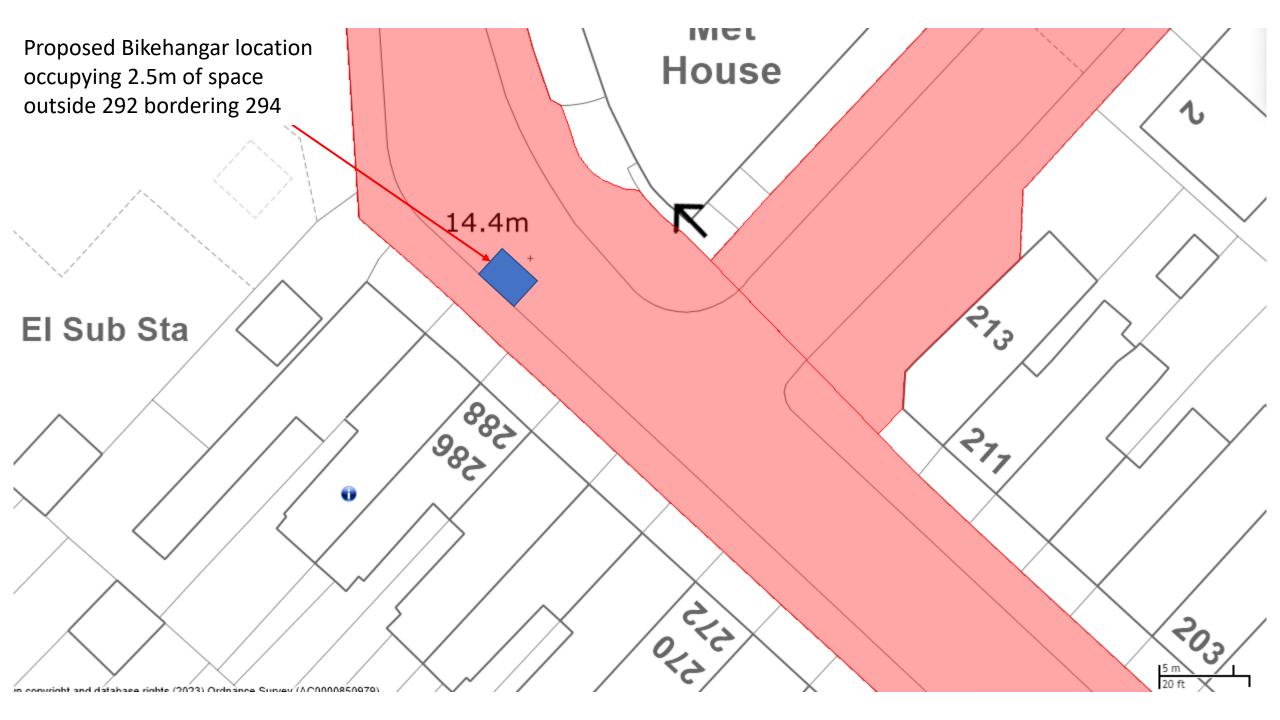

850979)

20 ft

0

50

2





 $\sim$ Proposed Bikehangar location N. occupying 2.5m of space Ś outside 17/115 bordering 13/tree N V SY r د کم 0 5 n Cy 20 ft own copyright and database rights (2023) Ordnance Survey (AC0000850979).



DN NATCHAM ROAD Proposed Bikehangar location occupying 2.5m of space outside 28 bordering 26

~

28

~

Ū

5⁄m 20 ft

3

n copyright and database rights (2023) Ordnance Survey (AC0000850979)

























Proposed Bikehangar location occupying 2.5m of space outside 90 bordering 92/tree

Ð

လို

°°

OAD

\$

5 m 20 ft

copyright and database rights (2023) Ordnance Survey (AC0000850979)

20











20

BEACON

SD

5 m 20 ft

26



31

Proposed Bikehangar location occupying 2.5m of space outside 90/92 bordering 94



Collins Bartholomew Base Map

















Proposed Bikehangar location occupying 2.5m of space in front of 10 border with 8

E,



Proposed Bikehangar location occupying 2.5m of space in front of 98/100

OR

00

S

OPIE

62

9

10 m

20 ft



Proposed Bikehangar location occupying 2.5m of space outside 167 boarding 169

GUERNE

20 m

<u></u>

2

No Rel











Proposed Bikehangarlocation occupying 2.5m of space



Collins Bartholomew Base Map









Proposed Bikehangarlocation occupying 2.5m of space outside 53 bordering 55 .... 50 2 20 ft n copyright and database rights (2023) Ordnance Survey (AC0000850979)