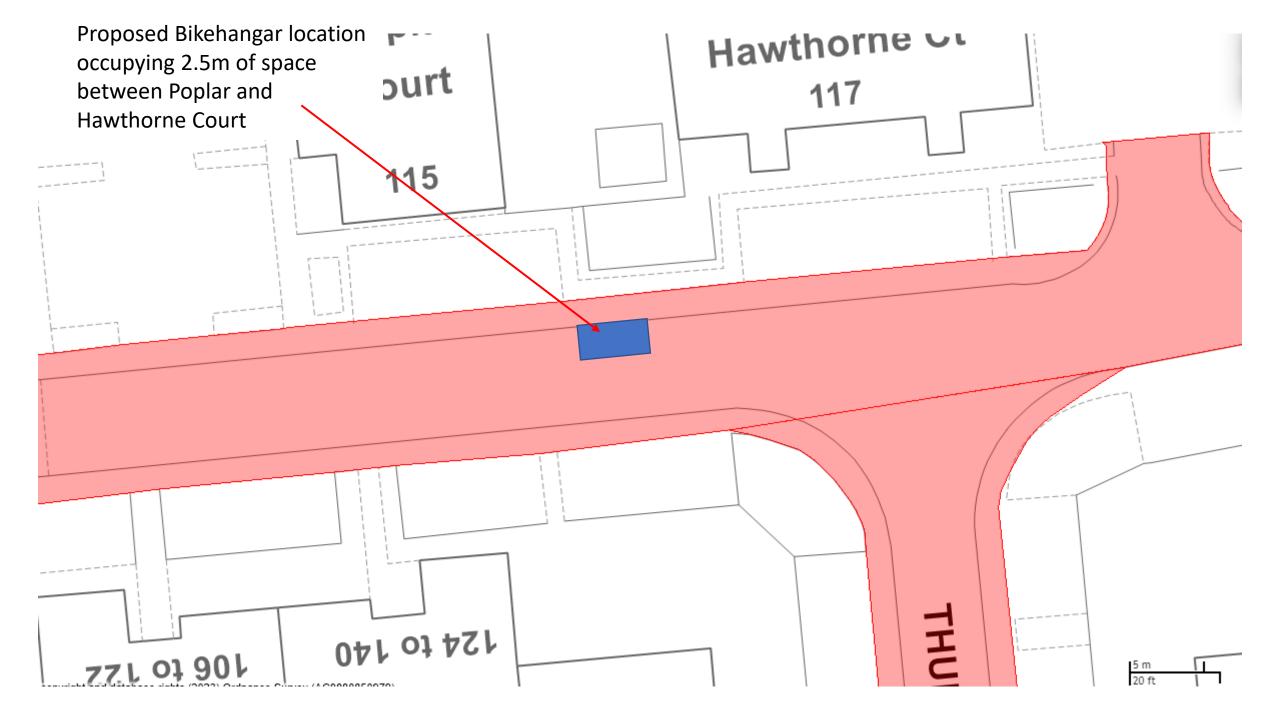

10 m

Proposed Bikehangar location occupying 2.5m of space outside 24, opposite Harriet house.

in copyright and database rights (2023) Ordnance Survey (AC0000850979)

Proposed Bikehangar location occupying 2.5m of space outside 143 bordering 139/tree