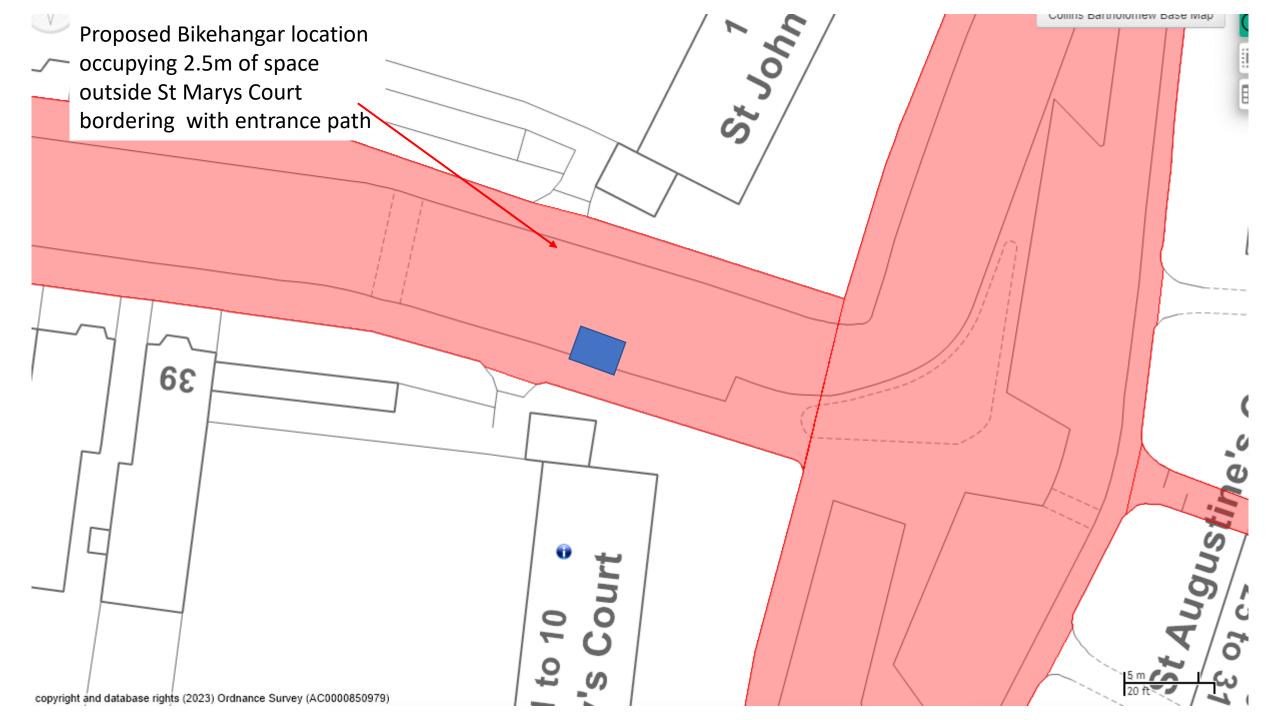

10 m

Proposed Bikehangar location occupying 2.5m of space outside 24, opposite Harriet house.

in copyright and database rights (2023) Ordnance Survey (AC0000850979)

Proposed Bikehangar location occupying 2.5m of space outside 143 bordering 139/tree