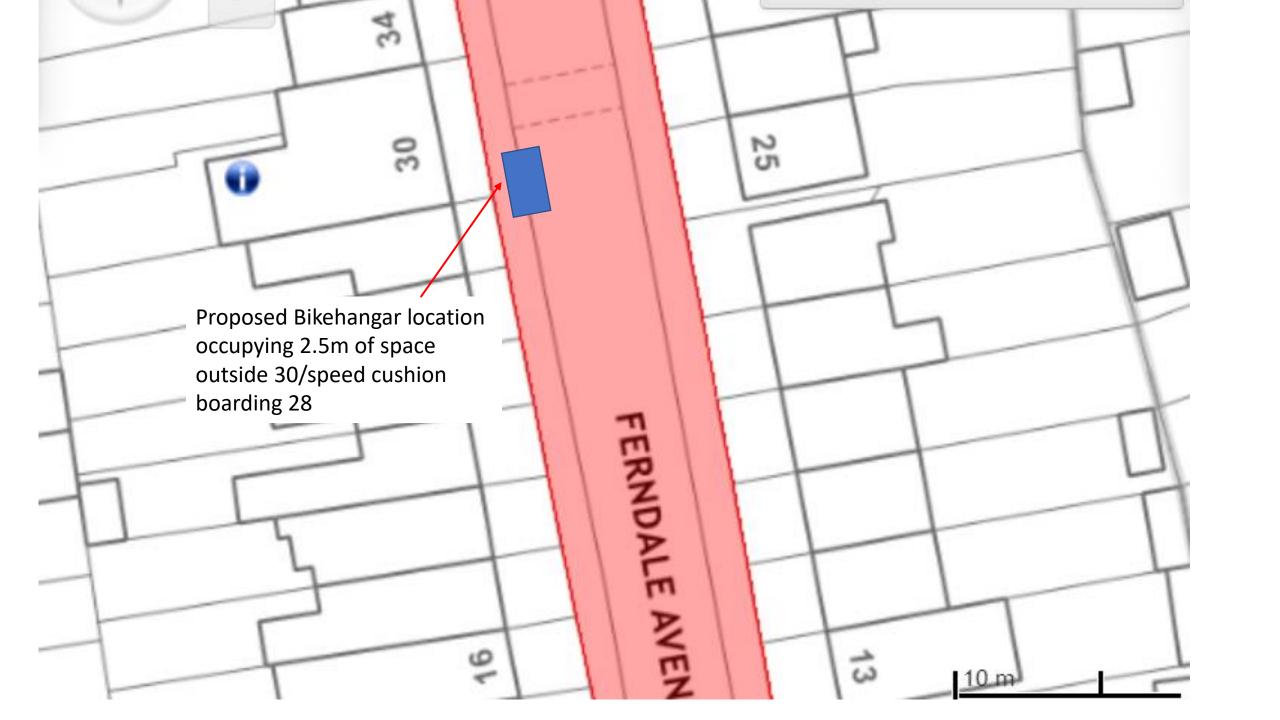

Collins Bartholomew Base Map

N

du

r

Proposed Bikehangar location occupying 2.5m of space outside 7 boarding 5

c,

I

60

N

du

r

Proposed Bikehangar location occupying 2.5m of space outside 7 boarding 5

c,

I

60

65