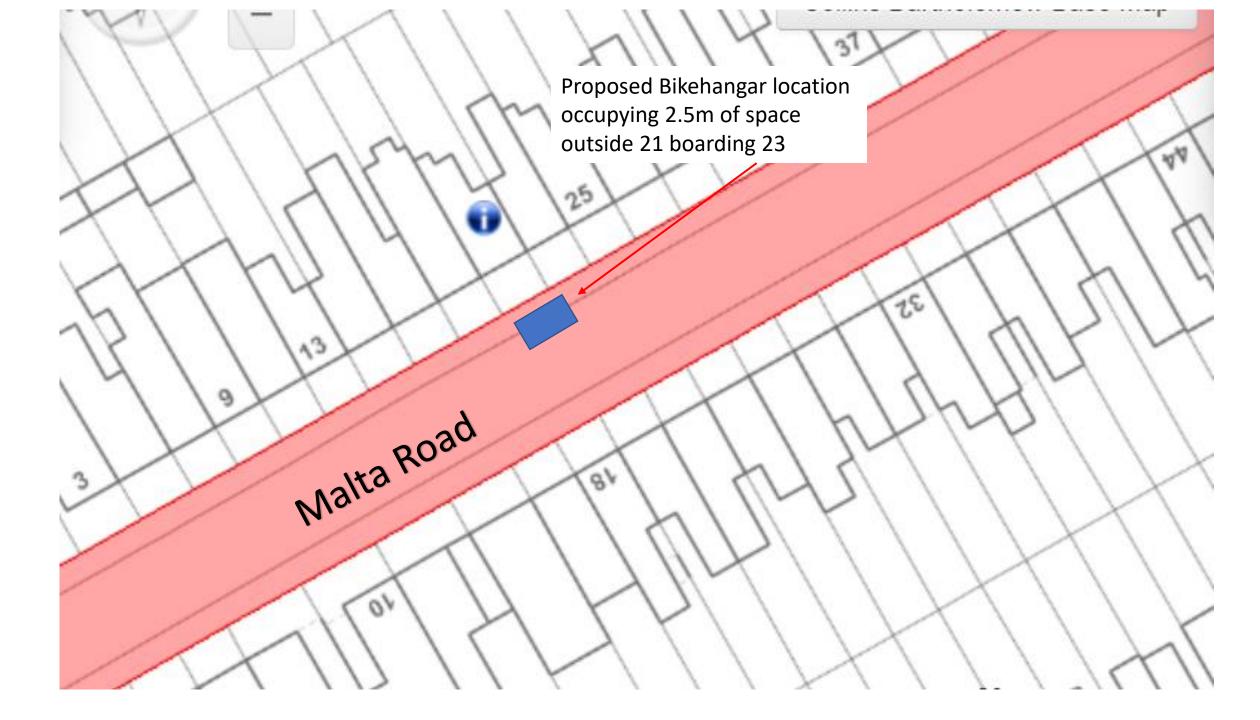

Proposed Bikehangar location occupying 2.5m of space outside 74/post boarding 72

SO

01

NLOP ROAD

Q

10 m

ç,

Proposed Bikehangar location occupying 2.5m of space outside 83 boarding 85