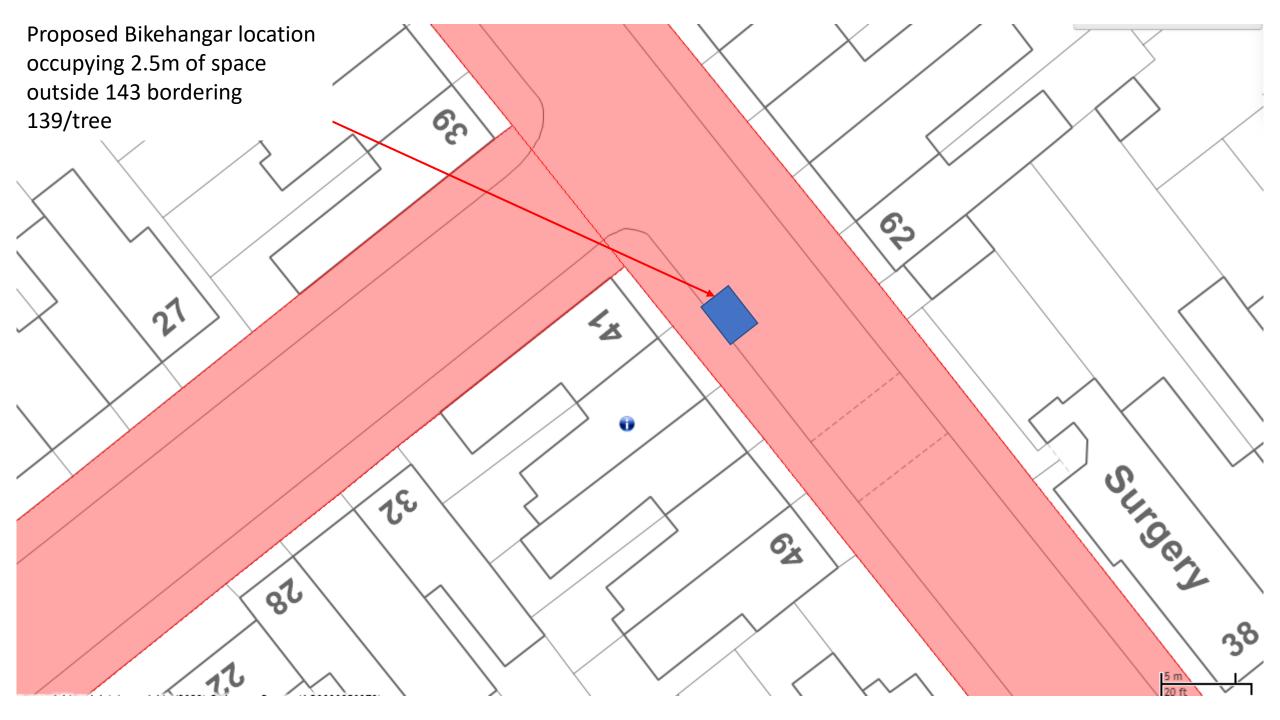

10 m

Proposed Bikehangar location occupying 2.5m of space outside 24, opposite Harriet house.

in copyright and database rights (2023) Ordnance Survey (AC0000850979)

Proposed Bikehangar location occupying 2.5m of space outside 143 bordering 139/tree