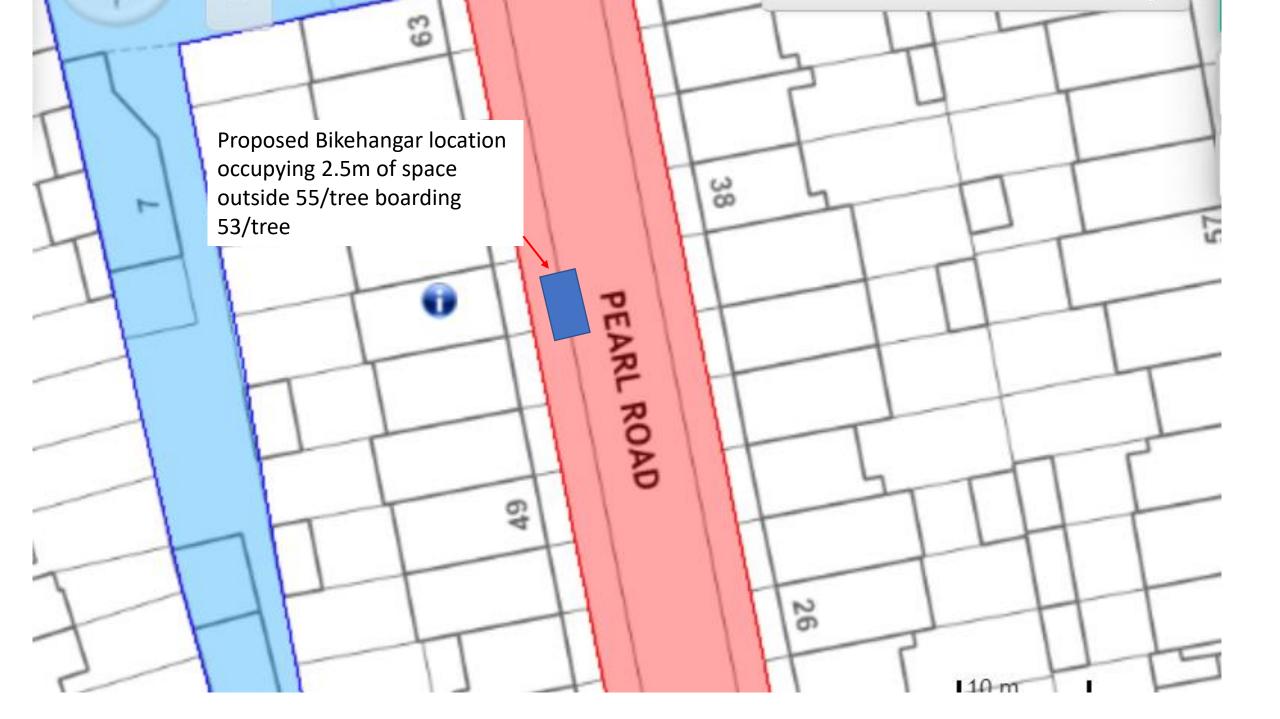

Adams

Proposed Bikehangar location occupying 2.5m of space outside 53 bordering 55

n copyright and database rights (2023) Ordnance Survey (AC0000850979)

20 ft

0

50

2

 $\sim$ Proposed Bikehangar location N. occupying 2.5m of space Ś outside 17/115 bordering 13/tree N V SY r د کم 0 5 n Cy 20 ft own copyright and database rights (2023) Ordnance Survey (AC0000850979).