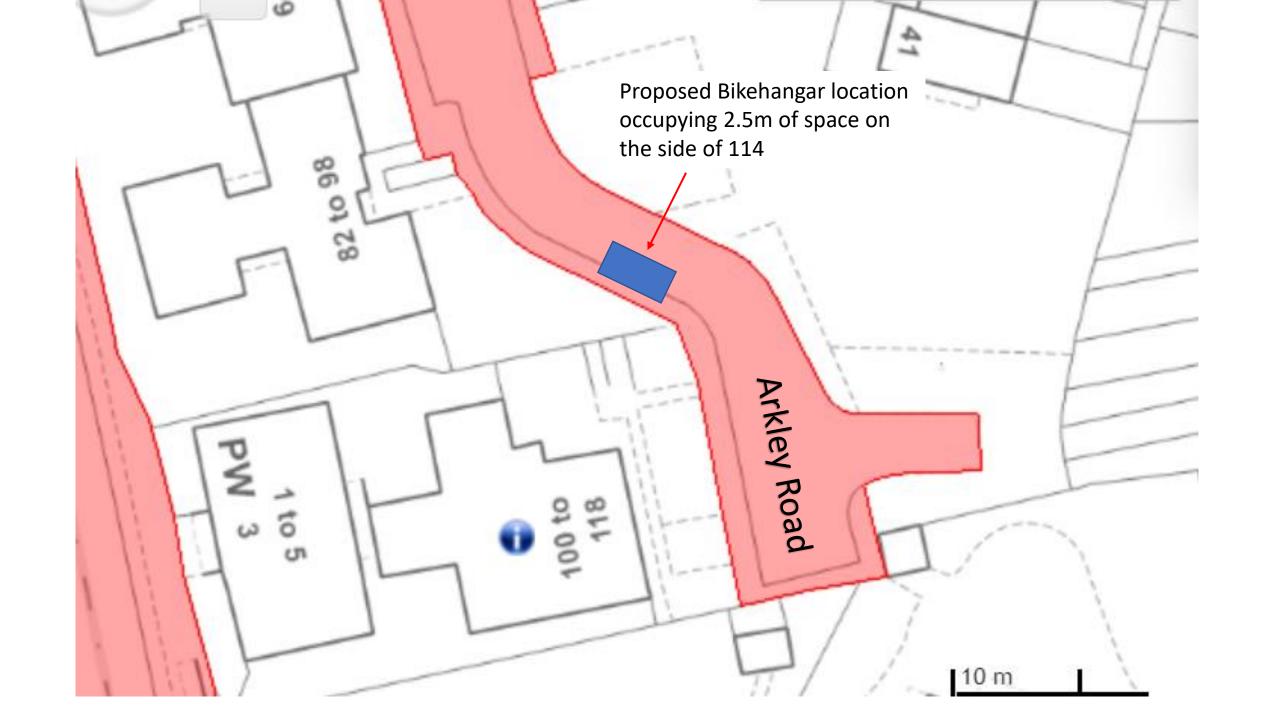

cupying 2.5m of space outside 74 boarding 72

00

ô

ъ

3

2º OF

ŝ

P

1



Proposed Bikehangar location occupying 2.5m of space outside 167 boarding 169

GUERNE

20 m

.0

2

No Rel





100

202

ASMILLEROAD Proposed Bikehangar location occupying 2.5m of space outside 75 boarding 73

12

ి

So.

Proposed Bikehangar location occupying 2.5m of space outside 146/tree boarding 144/tree

30

5

وں

lanskorne Road

Beny Brooks House

(7 KO 22)





Proposed Bikehangar location occupying 2.5m of space outside 3/post boarding 1

17.9m

2

UN A

13

10

Mansfield Road



Proposed Bikehangar location occupying 2.5m of space outside 10/tree boarding 8 12 WALPOLE ROAD ŋΔ









Proposed Bikehangar location occupying 2.5m of space outside 74/post boarding 72

SO

01

NLOP ROAD

Q

10 m

ç,









Proposed Bikehangar location occupying 2.5m of space outside 83 boarding 85

8

Thorpe Road

10

32

98

16

10 m

66

P

Proposed Bikehangar location occupying 2.5m of space outside 43/post bordering 45/tree

S

0

38

TRUMPINGTON ROAD

67

19

10 m





















Proposed Bikehangar location occupying 2.5m of space outside 24, opposite Harriet house.





in copyright and database rights (2023) Ordnance Survey (AC0000850979)







Proposed Bikehangar location occupying 2.5m of space outside 143 bordering 139/tree

I PJUS

**Parish Hall** 

NR9

Vicara

HITCHAM ROAD



Proposed Bikehangar location occupying 2.5m of space outside 57 bordering 59

50

< 3

<u>ۍ</u>>

42

· BA

5 m 20 ft

69

ŝ

E

in copyright and database rights (2023) Ordnance Survey (AC0000850979)

Adams