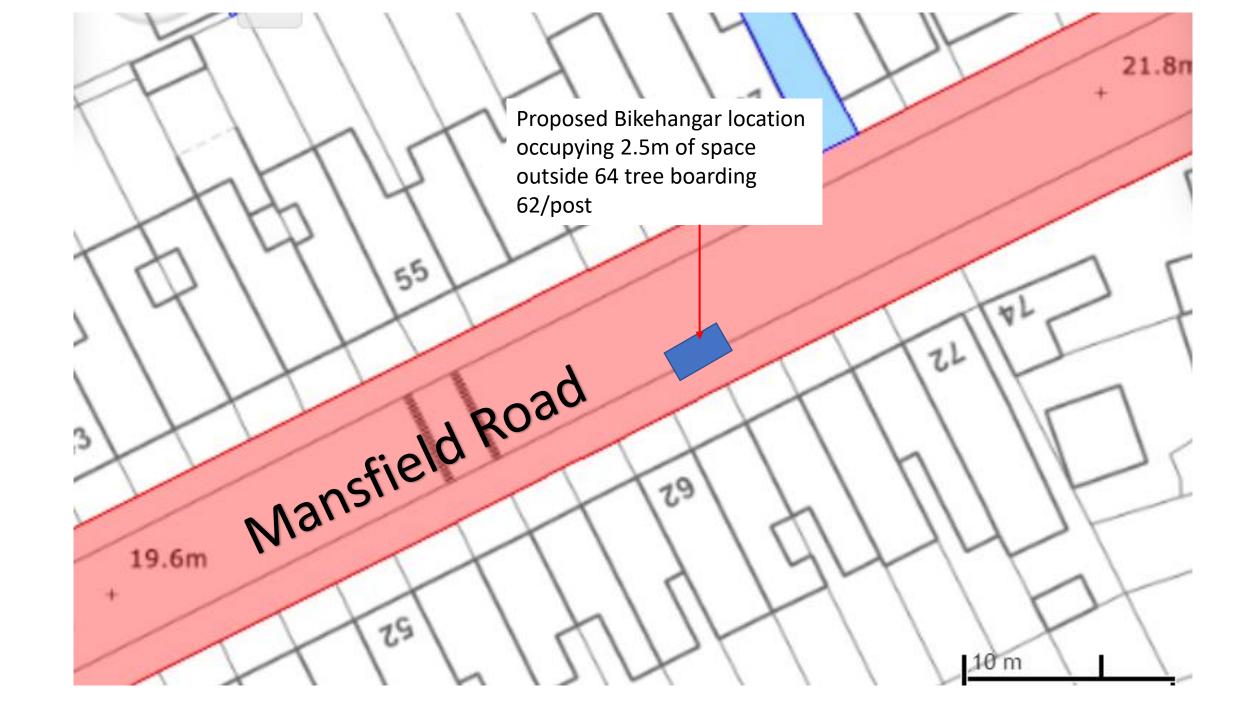

Proposed Bikehangar location occupying 2.5m of space outside 74/post boarding 72

SO

01

NLOP ROAD

Q

10 m

ç,

Proposed Bikehangar location occupying 2.5m of space outside 83 boarding 85