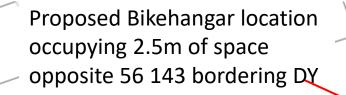

AD



Proposed Bikehangar location occupying 2.5m of space outside 57 bordering 59

50

< 3

<u>ۍ</u>>

42

· BA

5 m 20 ft

69

ŝ

E

in copyright and database rights (2023) Ordnance Survey (AC0000850979)

Adams









Proposed Bikehangar location occupying 2.5m of space outside 53 bordering 55

n copyright and database rights (2023) Ordnance Survey (AC0000850979)

20 ft

0

50

2





 $\sim$ Proposed Bikehangar location N. occupying 2.5m of space Ś outside 17/115 bordering 13/tree N V SY r د کم 0 5 n Cy 20 ft own copyright and database rights (2023) Ordnance Survey (AC0000850979).



DN NATCHAM ROAD Proposed Bikehangar location occupying 2.5m of space outside 28 bordering 26

~

28

~

Ū

5⁄m 20 ft

3

n copyright and database rights (2023) Ordnance Survey (AC0000850979)

























Proposed Bikehangar location occupying 2.5m of space outside 90 bordering 92/tree

Ð

လို

°°

OAD

\$

5 m 20 ft

copyright and database rights (2023) Ordnance Survey (AC0000850979)

20











20

BEACON

SD

5 m 20 ft

26



31

Proposed Bikehangar location occupying 2.5m of space outside 90/92 bordering 94



Collins Bartholomew Base Map

















Proposed Bikehangar location occupying 2.5m of space in front of 10 border with 8

E,



Proposed Bikehangar location occupying 2.5m of space in front of 98/100

OR

00

S

OPIE

62

9

10 m

20 ft



Proposed Bikehangar location occupying 2.5m of space outside 167 boarding 169

GUERNE

20 m

<u></u>

2

No Rel











Proposed Bikehangarlocation occupying 2.5m of space



Collins Bartholomew Base Map









Propose