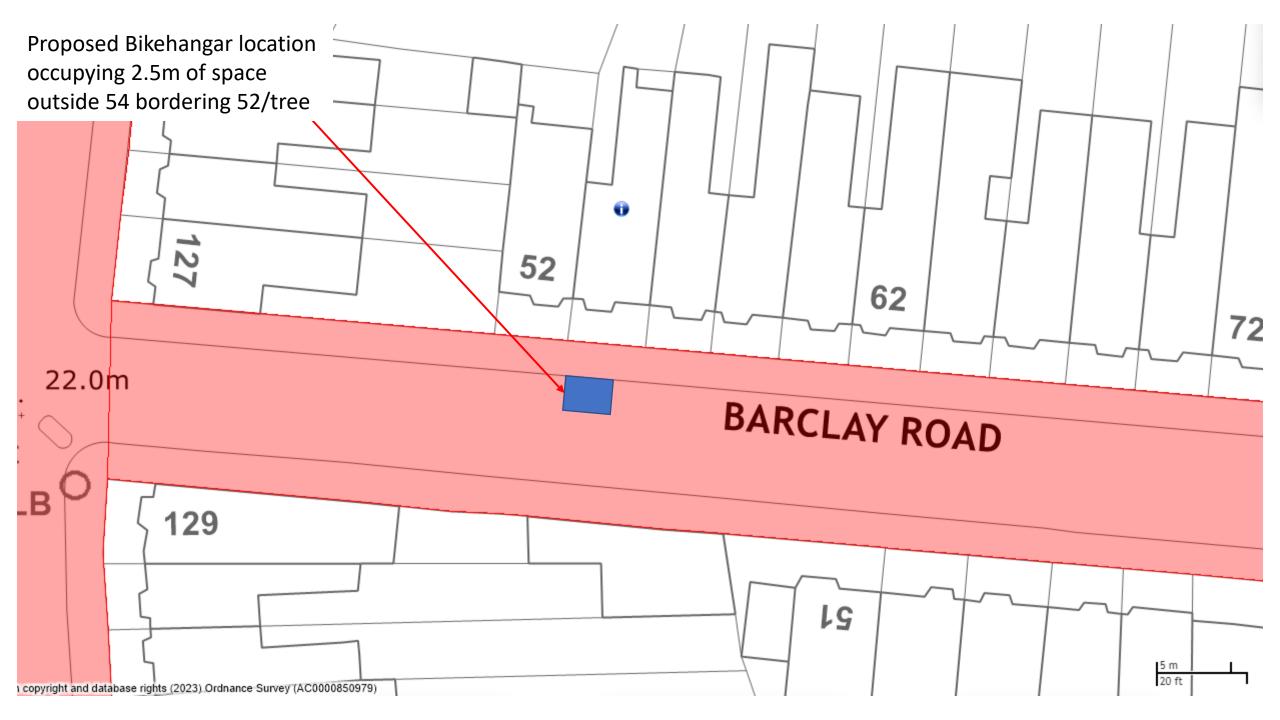

Adams

Proposed Bikehangar location occupying 2.5m of space outside 53 bordering 55

n copyright and database rights (2023) Ordnance Survey (AC0000850979)

20 ft

0

50

2

 $\sim$ Proposed Bikehangar location N. occupying 2.5m of space Ś outside 17/115 bordering 13/tree N V SY r د کم 0 5 n Cy 20 ft own copyright and database rights (2023) Ordnance Survey (AC0000850979).