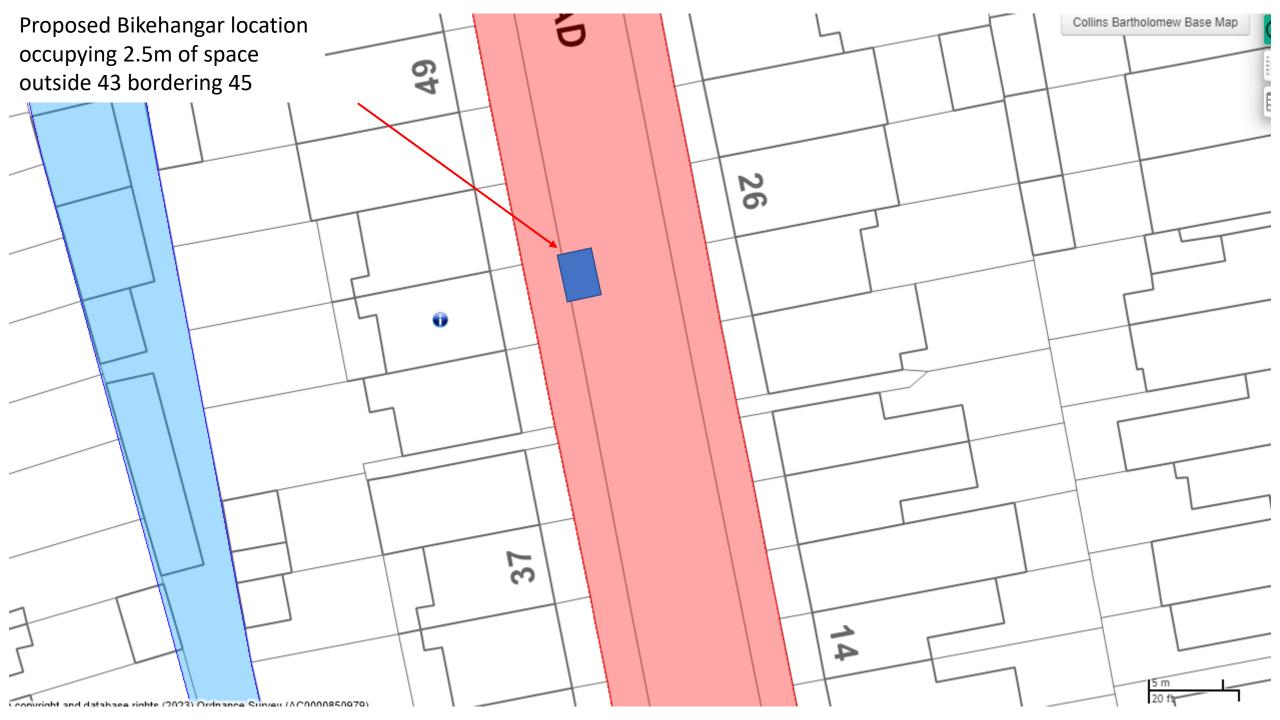

P

Proposed Bikehangar location occupying 2.5m of space outside 43/post bordering 45/tree

S

0

38

TRUMPINGTON ROAD

67

19