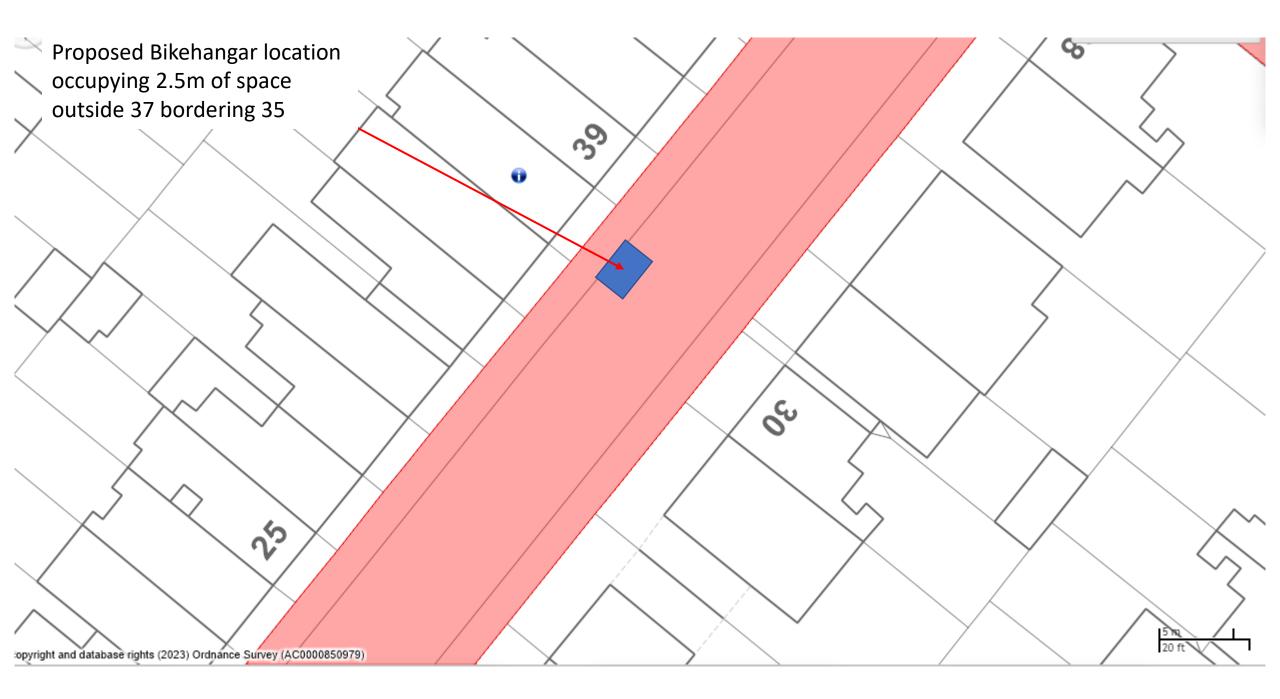

Adams

Proposed Bikehangar location occupying 2.5m of space outside 53 bordering 55

n copyright and database rights (2023) Ordnance Survey (AC0000850979)

20 ft

0

50

2

 $\sim$ Proposed Bikehangar location N. occupying 2.5m of space Ś outside 17/115 bordering 13/tree N V SY r د کم 0 5 n Cy 20 ft own copyright and database rights (2023) Ordnance Survey (AC0000850979).