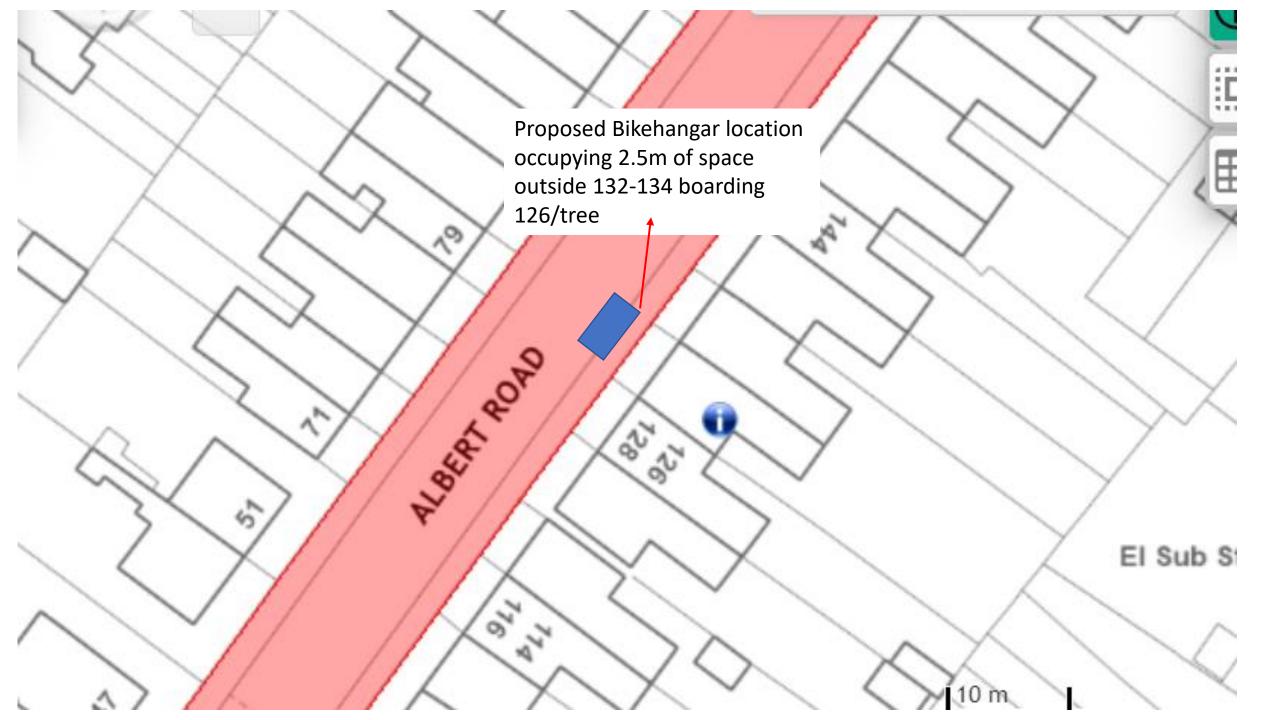

So.

Proposed Bikehangar location occupying 2.5m of space outside 146/tree boarding 144/tree

30

5

وں

lanskorne Road

Beny Brooks House

(7 KO 22)