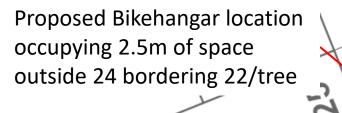

Proposed Bikehangar location occupying 2.5m of space outside 3/post boarding 1

17.9m

2

UN A

13

10

Mansfield Road

Proposed Bikehangar location occupying 2.5m of space outside 10/tree boarding 8 12 WALPOLE ROAD ŋΔ