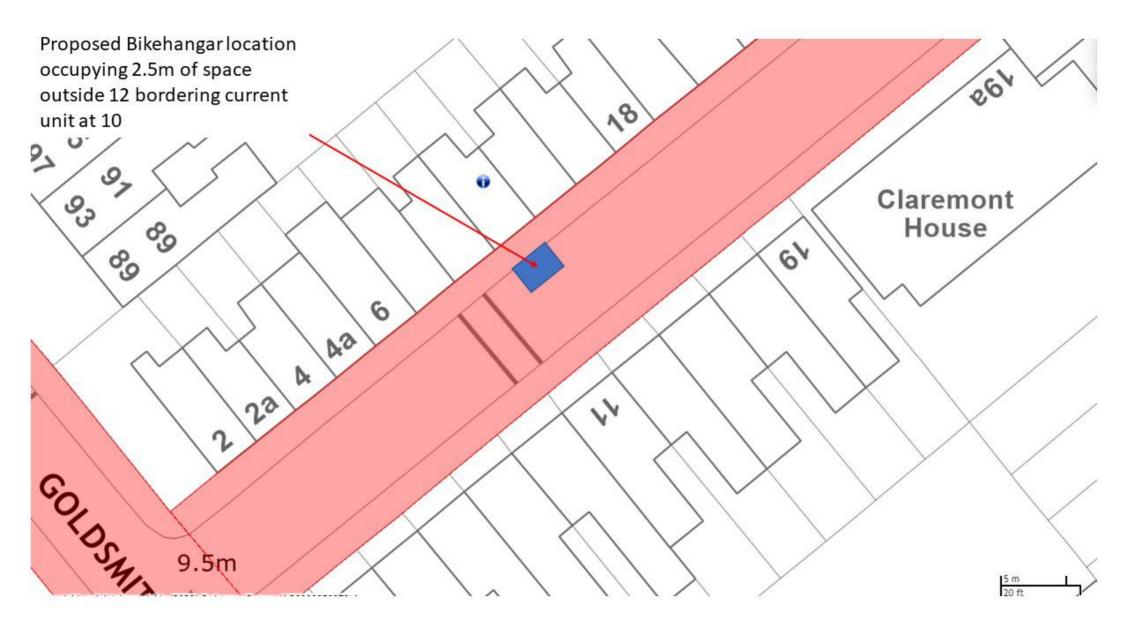

Proposed Bikehangar location occupying 2.5m of space outside 90 bordering 92/tree

Ð

လို

°°

OAD

\$

5 m 20 ft

copyright and database rights (2023) Ordnance Survey (AC0000850979)

20











20

BEACON

SD

5 m 20 ft

26



31

Proposed Bikehangar location occupying 2.5m of space outside 90/92 bordering 94



Collins Bartholomew Base Map

















Proposed Bikehangar location occupying 2.5m of space in front of 10 border with 8

E,



Proposed Bikehangar location occupying 2.5m of space in front of 98/100

OR

00

S

OPIE

62

9

10 m

20 ft



Proposed Bikehangar location occupying 2.5m of space outside 167 boarding 169

GUERNE

20 m

<u></u>

2

No Rel











Proposed Bikehangarlocation occupying 2.5m of space



Collins Bartholomew Base Map









Proposed Bikehangarlocation occupying 2.5m of space outside 53 bordering 55 .... 50 2 20 ft n copyright and database rights (2023) Ordnance Survey (AC0000850979)