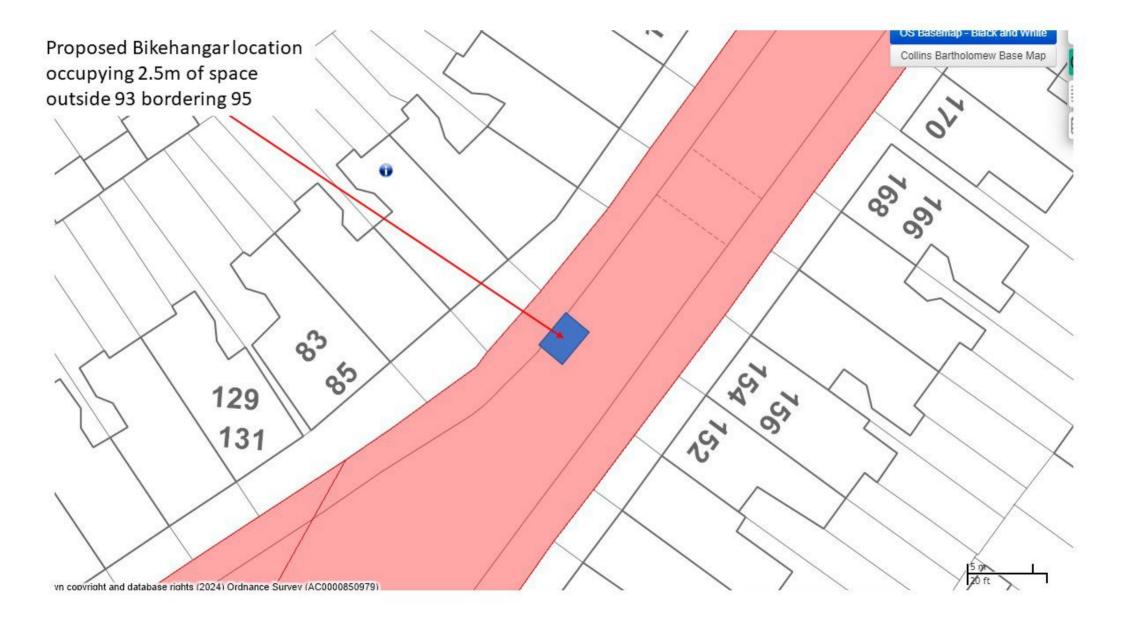

Proposed Bikehangar location occupying 2.5m of space outside 90 bordering 92/tree

Ð

လို

°°

OAD

\$

5 m 20 ft

copyright and database rights (2023) Ordnance Survey (AC0000850979)

20











20

BEACON

SD

5 m 20 ft

26



31

Proposed Bikehangar location occupying 2.5m of space outside 90/92 bordering 94



Collins Bartholomew Base Map

















Proposed Bikehangar location occupying 2.5m of space in front of 10 border with 8

E,



Proposed Bikehangar location occupying 2.5m of space in front of 98/100

OR

00

S

OPIE

62

9

10 m

20 ft



Proposed Bikehangar location occupying 2.5m of space outside 167 boarding 169

GUERNE

20 m

<u></u>

2

No Rel











Proposed Bikehangarlocation occupying 2.5m of space



Collins Bartholomew Base Map









Proposed Bikehangarlocation occupying 2.5m of space outside 53 bordering 55 .... 50 2 20 ft n copyright and database rights (2023) Ordnance Survey (AC0000850979)