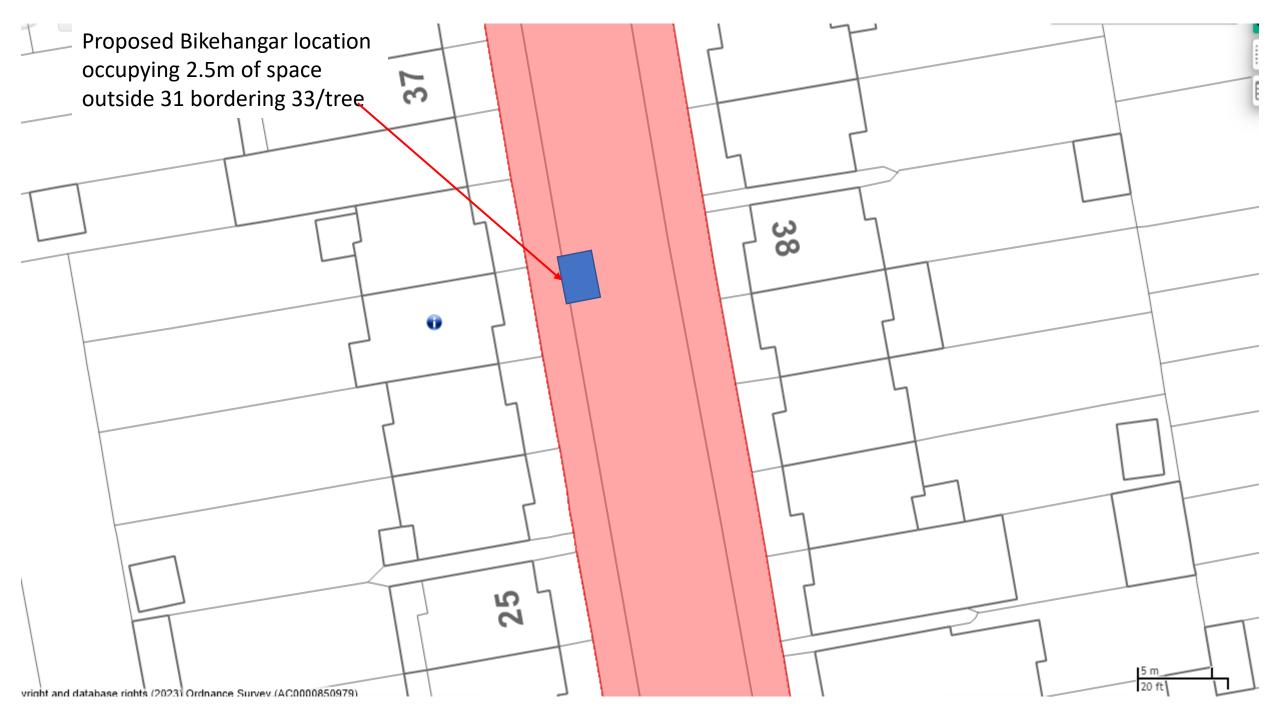

So.

Proposed Bikehangar location occupying 2.5m of space outside 146/tree boarding 144/tree

30

5

وں

lanskorne Road

Beny Brooks House

(7 KO 22)