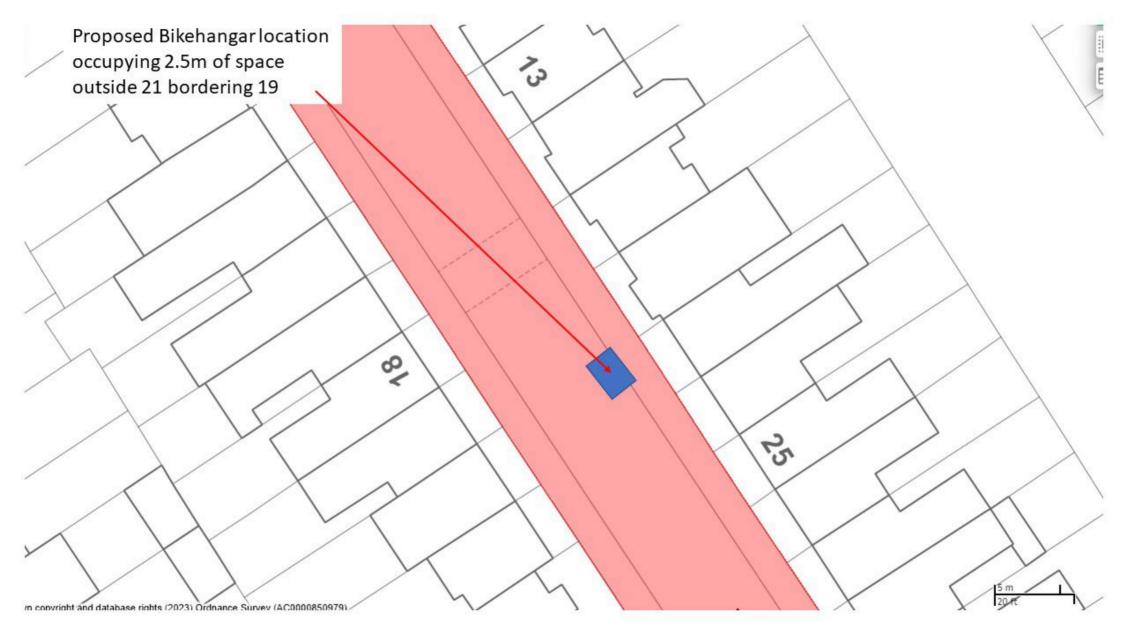

Proposed Bikehangar location occupying 2.5m of space outside 3/post boarding 1

17.9m

2

UN A

13

10

Mansfield Road

Proposed Bikehangar location occupying 2.5m of space outside 10/tree boarding 8 12 WALPOLE ROAD ŋΔ