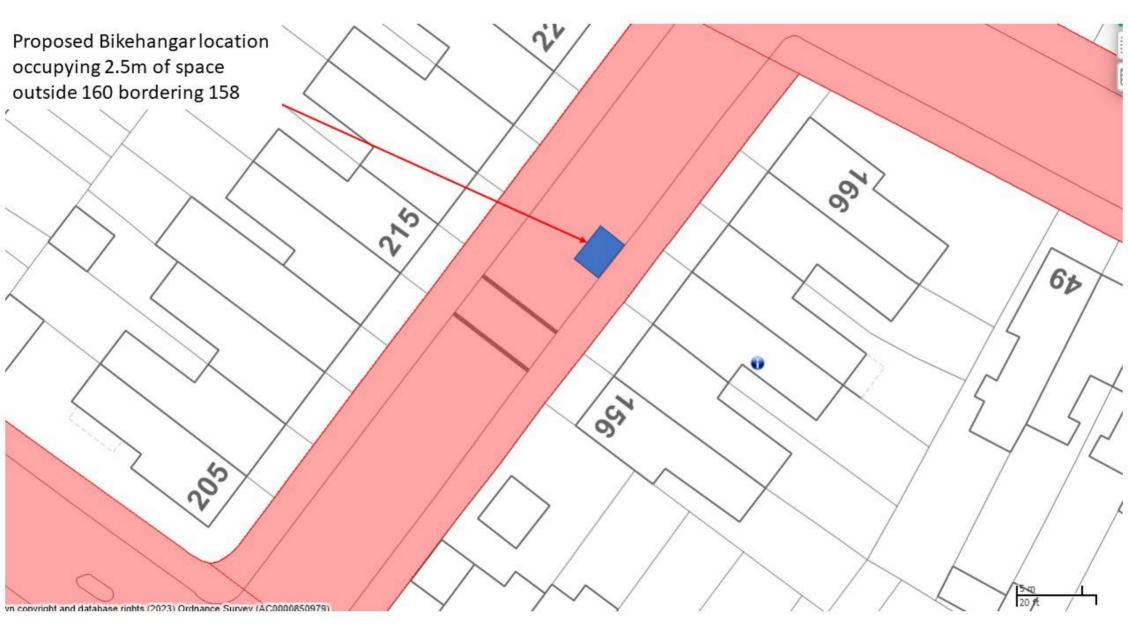

Proposed Bikehangar location occupying 2.5m of space outside 90 bordering 92/tree

Ð

လို

°°

OAD

\$

5 m 20 ft

copyright and database rights (2023) Ordnance Survey (AC0000850979)

20











20

BEACON

SD

5 m 20 ft

26



31

Proposed Bikehangar location occupying 2.5m of space outside 90/92 bordering 94



Collins Bartholomew Base Map

















Proposed Bikehangar location occupying 2.5m of space in front of 10 border with 8

E,



Proposed Bikehangar location occupying 2.5m of space in front of 98/100

OR

00

S

OPIE

62

9

10 m

20 ft



Proposed Bikehangar location occupying 2.5m of space outside 167 boarding 169

GUERNE

20 m

<u></u>

2

No Rel











Proposed Bikehangarlocation occupying 2.5m of space



Collins Bartholomew Base Map









Proposed Bikehangarlocation occupying 2.5m of space outside 53 bordering 55 .... 50 2 20 ft n copyright and database rights (2023) Ordnance Survey (AC0000850979)