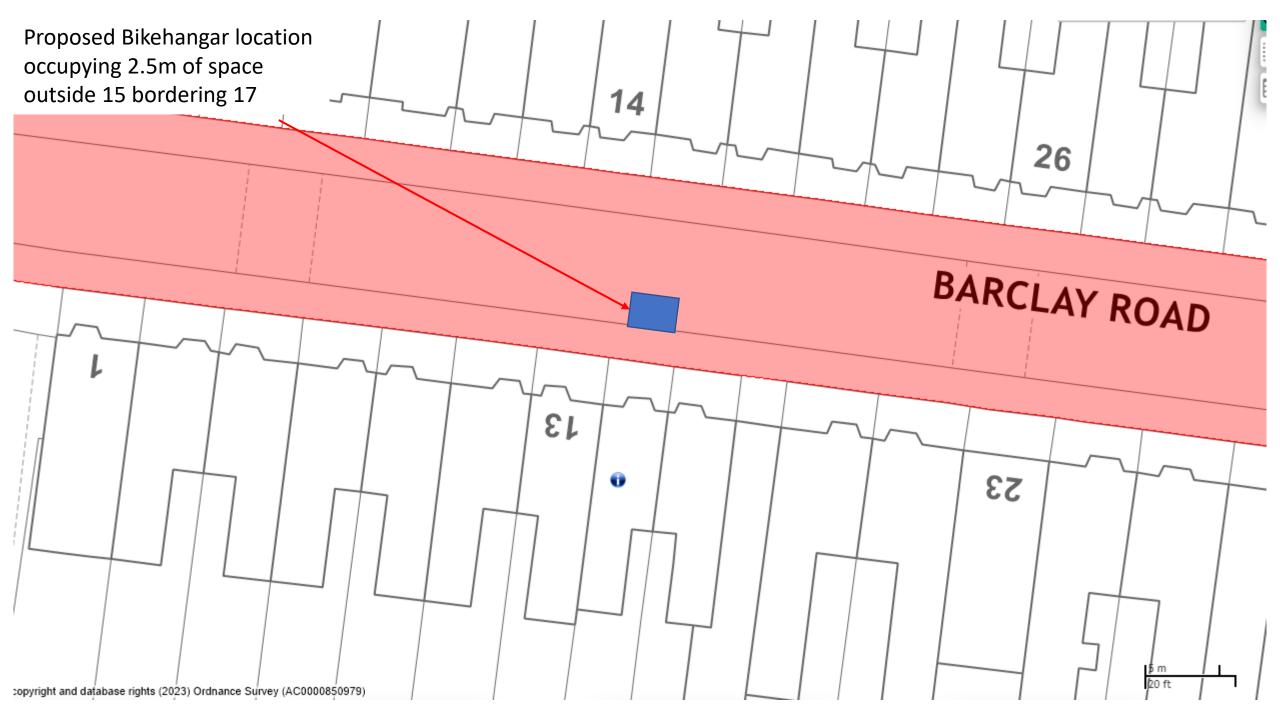

)

Adams









Proposed Bikehangar location occupying 2.5m of space outside 53 bordering 55

n copyright and database rights (2023) Ordnance Survey (AC0000850979)

20 ft

0

50

2





 $\sim$ Proposed Bikehangar location N. occupying 2.5m of space Ś outside 17/115 bordering 13/tree N V SY r د کم 0 5 n Cy 20 ft own copyright and database rights (2023) Ordnance Survey (AC0000850979).



DN NATCHAM ROAD Proposed Bikehangar location occupying 2.5m of space outside 28 bordering 26

~

28

~

Ū

5⁄m 20 ft

3

n copyright and database rights (2023) Ordnance Survey (AC0000850979)

























Proposed Bikehangar location occupying 2.5m of space outside 90 bordering 92/tree

Ð

လို

°°

OAD

\$

5 m 20 ft

copyright and database rights (2023) Ordnance Survey (AC0000850979)

20











20

BEACON

SD

5 m 20 ft

26



31

Proposed Bikehangar location occupying 2.5m of space outside 90/92 bordering 94



Collins Bartholomew Base Map

















Proposed Bikehangar location occupying 2.5m of space in front of 10 border with 8

E,



Proposed Bikehangar location occupying 2.5m of space in front of 98/100

OR

00

S

OPIE

62

9

10 m

20 ft



Proposed Bikehangar location occupying 2.5m of space outside 167 boarding 169

GUERNE

20 m

<u></u>

2

No Rel











Proposed Bikehangarlocation occupying 2.5m of space



Collins Bartholomew Base Map









Proposed Bikehangarlocation occupying 2.5m of space outside 53 bordering 55 .... 50 2 20 ft n copyright and database rights (2023) Ordnance Survey (AC0000850979)