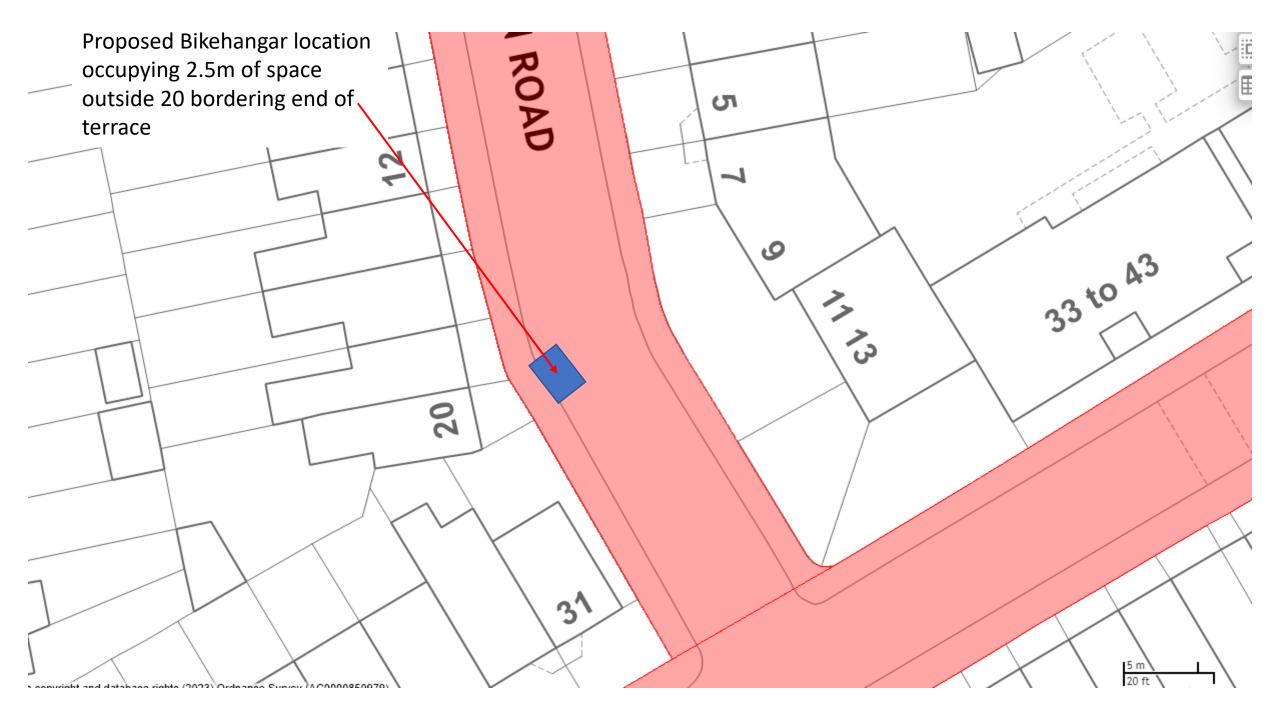

So.

Proposed Bikehangar location occupying 2.5m of space outside 146/tree boarding 144/tree

30

5

وں

lanskorne Road

Beny Brooks House

(7 KO 22)