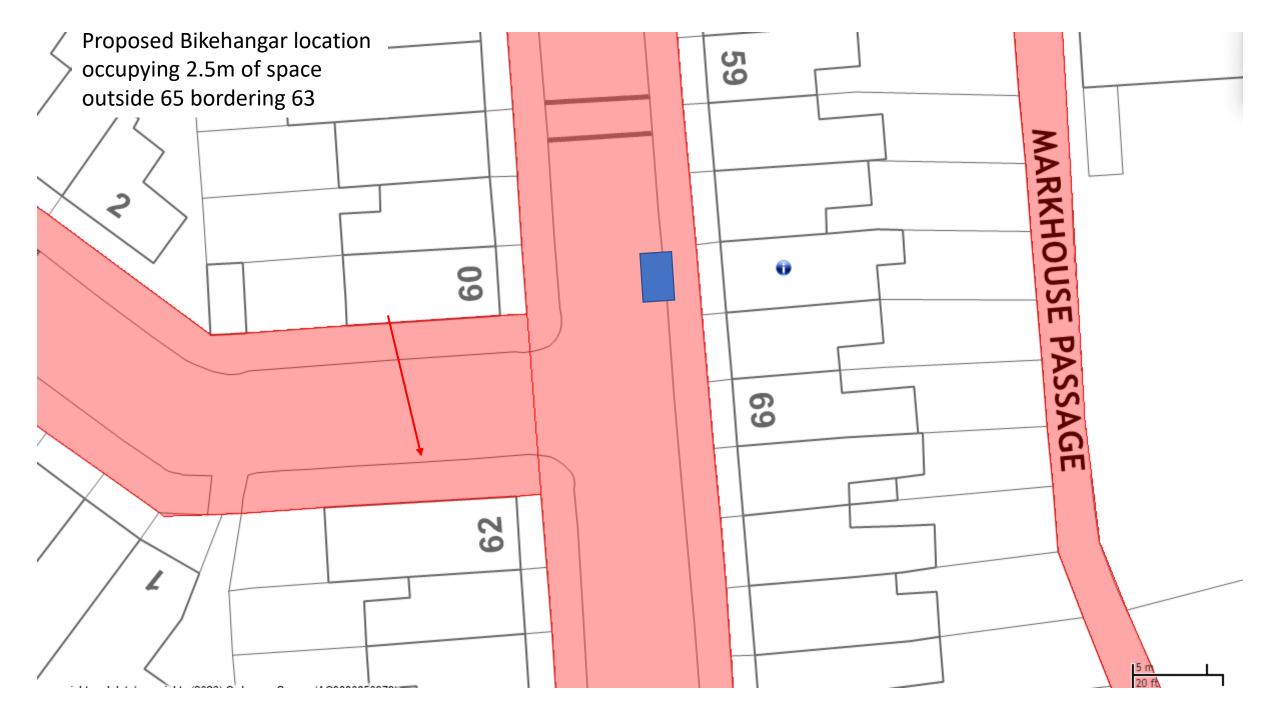

Adams

Proposed Bikehangar location occupying 2.5m of space outside 53 bordering 55

n copyright and database rights (2023) Ordnance Survey (AC0000850979)

20 ft

0

50

2

 $\sim$ Proposed Bikehangar location N. occupying 2.5m of space Ś outside 17/115 bordering 13/tree N V SY r د کم 0 5 n Cy 20 ft own copyright and database rights (2023) Ordnance Survey (AC0000850979).