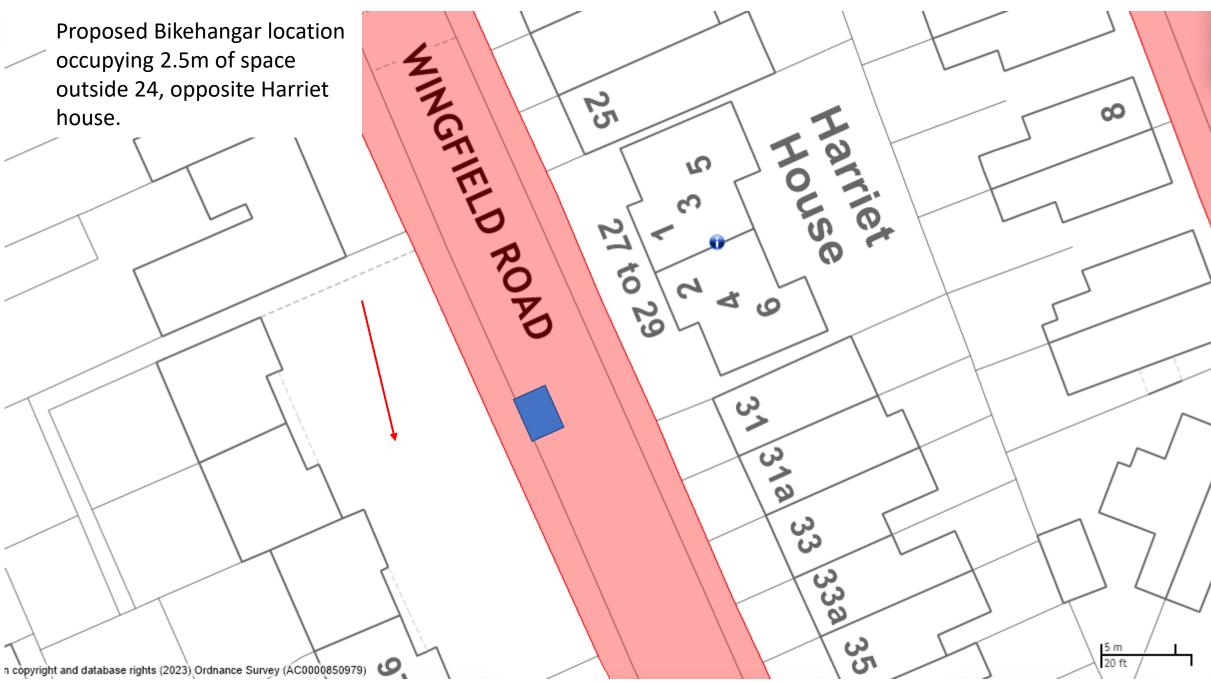

10 m

Proposed Bikehangar location occupying 2.5m of space outside 24, opposite Harriet house.

in copyright and database rights (2023) Ordnance Survey (AC0000850979)

Proposed Bikehangar location occupying 2.5m of space outside 143 bordering 139/tree