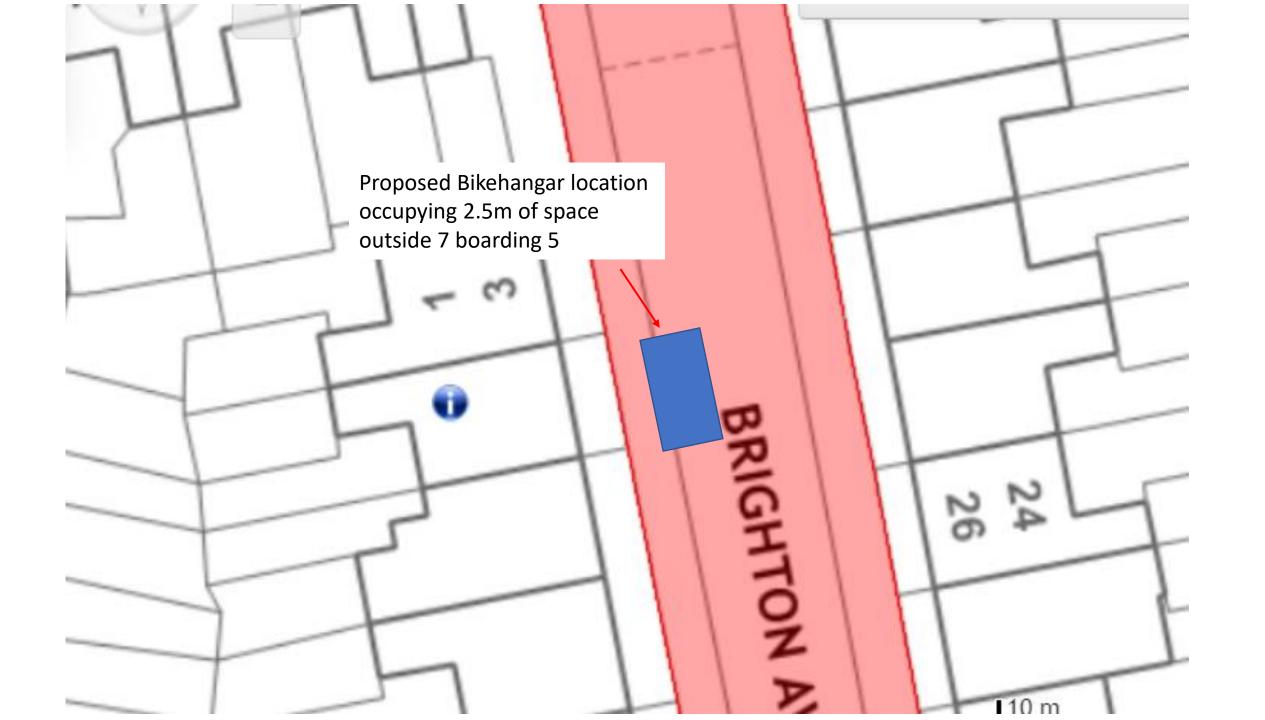

Collins Bartholomew Base Map

N

du

r

Proposed Bikehangar location occupying 2.5m of space outside 7 boarding 5

c,

I

60

N

du

r

Proposed Bikehangar location occupying 2.5m of space outside 7 boarding 5

c,

I

60

65