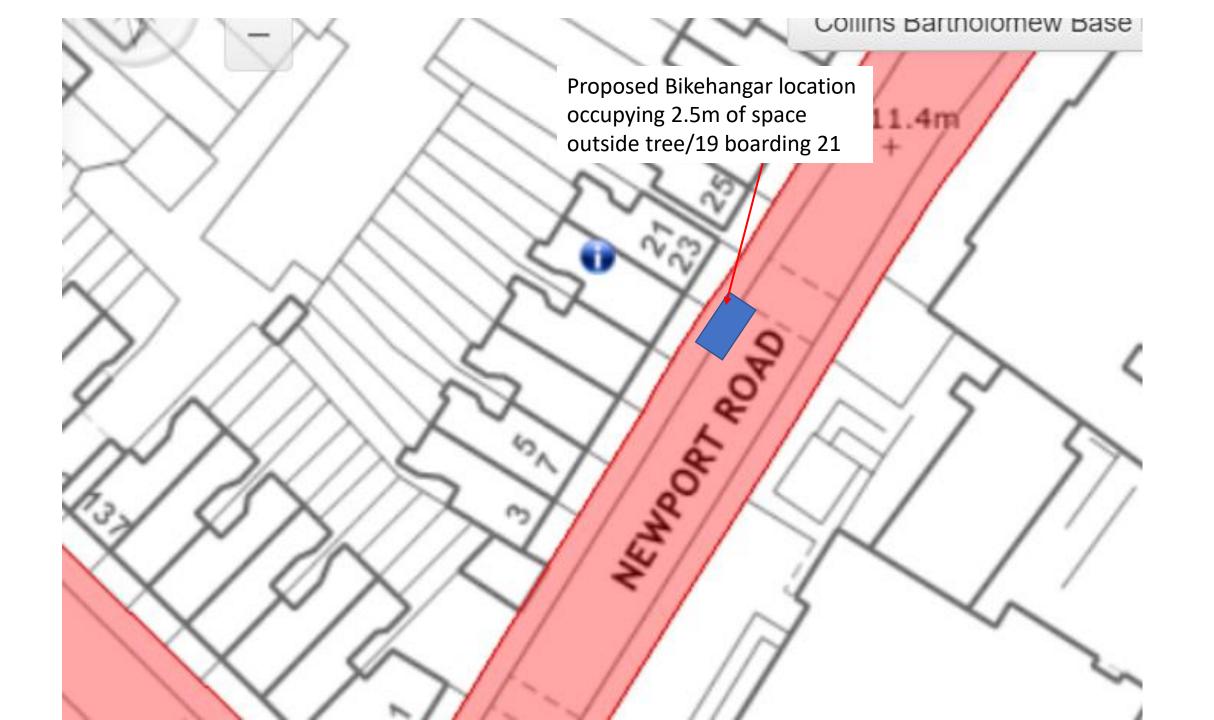

Proposed Bikehangar location occupying 2.5m of space outside 3/post boarding 1

17.9m

2

UN A

13

10

Mansfield Road

Proposed Bikehangar location occupying 2.5m of space outside 10/tree boarding 8 12 WALPOLE ROAD ŋΔ