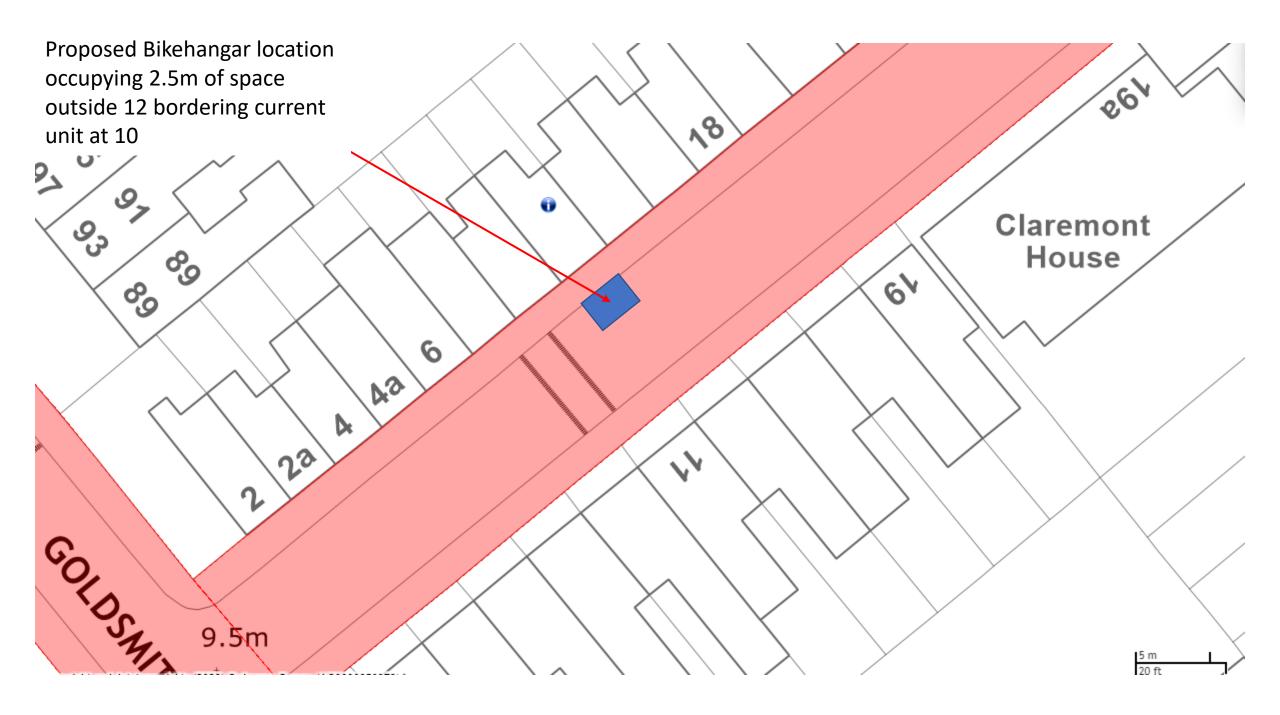

Proposed Bikehangar location occupying 2.5m of space outside 3/post boarding 1

17.9m

2

UN A

13

10

Mansfield Road

Proposed Bikehangar location occupying 2.5m of space outside 10/tree boarding 8 12 WALPOLE ROAD ŋΔ