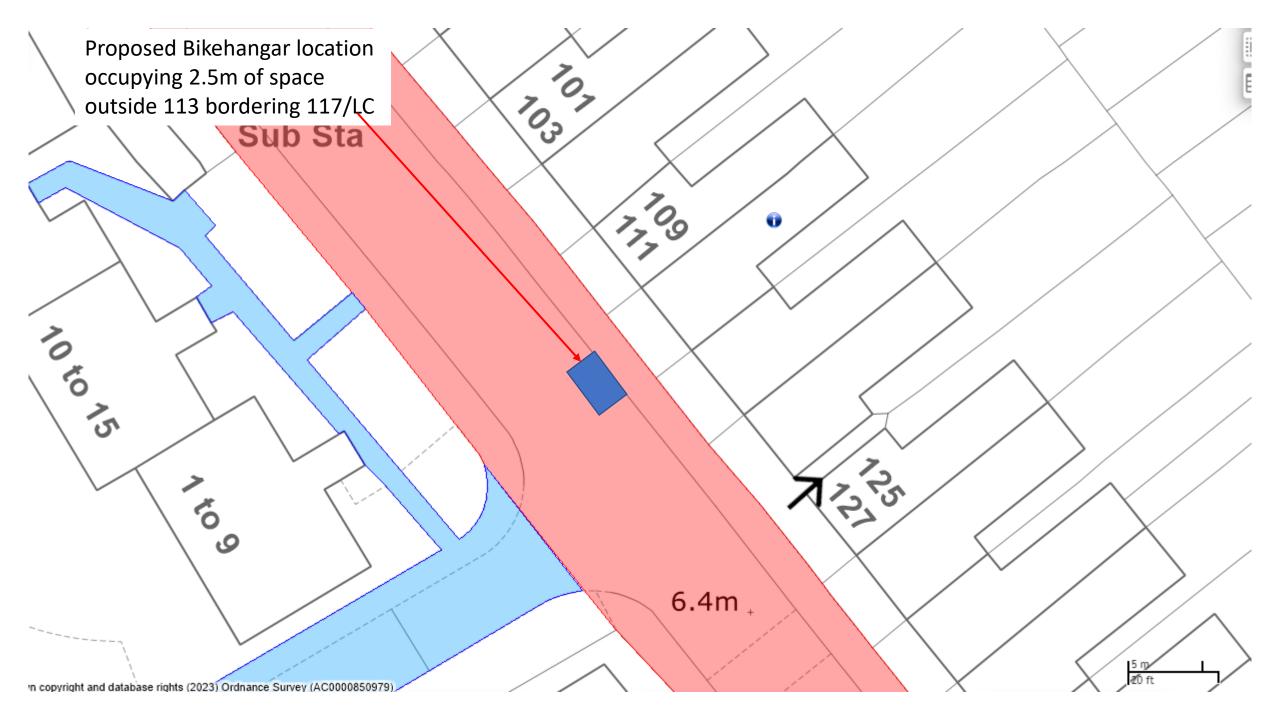

Proposed Bikehangar location occupying 2.5m of space outside 74/post boarding 72

SO

01

NLOP ROAD

Q

10 m

ç,

Proposed Bikehangar location occupying 2.5m of space outside 83 boarding 85