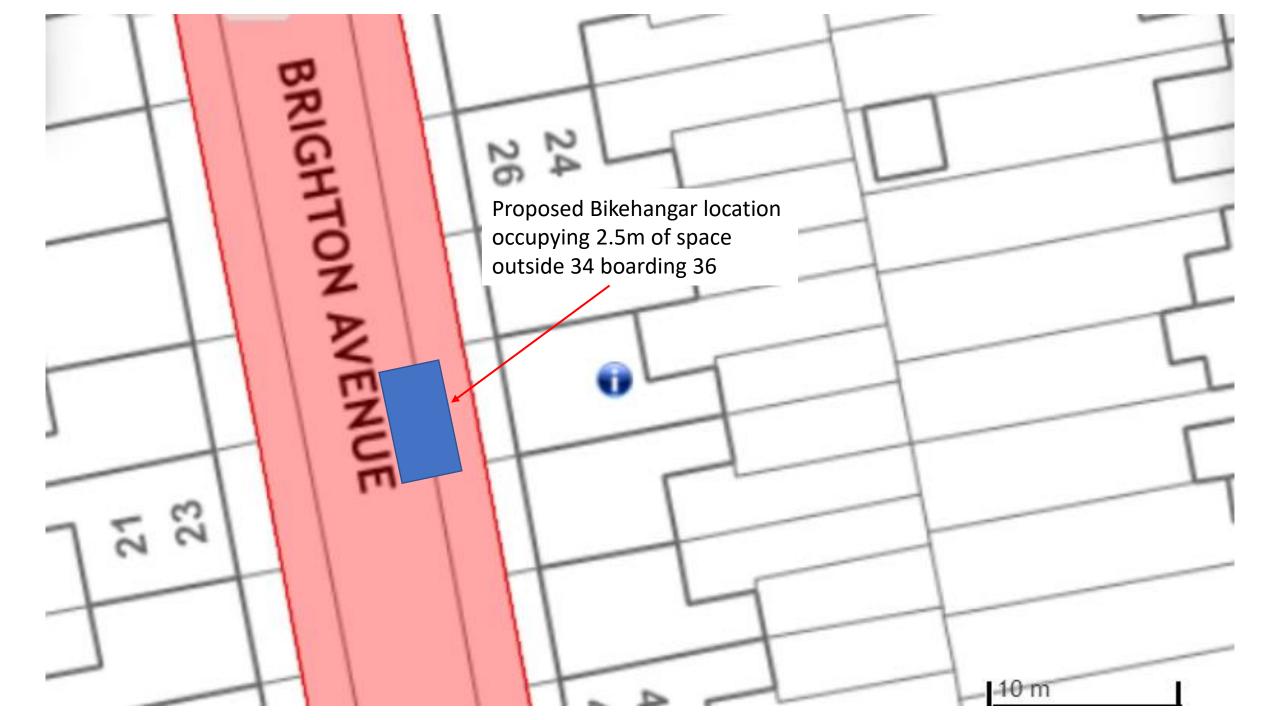

n occupying 2.5m of space outside 74 boarding 72

00

ô

ъ

3

2º OF

ŝ

P

1



Proposed Bikehangar location occupying 2.5m of space outside 167 boarding 169

GUERNE

20 m

.0

2

No Rel





100

202

ASMILLEROAD Proposed Bikehangar location occupying 2.5m of space outside 75 boarding 73

12

ి

So.

Proposed Bikehangar location occupying 2.5m of space outside 146/tree boarding 144/tree

30

5

وں

lanskorne Road

Beny Brooks House

(7 KO 22)





Proposed Bikehangar location occupying 2.5m of space outside 3/post boarding 1

17.9m

2

UN A

13

10

Mansfield Road



Proposed Bikehangar location occupying 2.5m of space outside 10/tree boarding 8 12 WALPOLE ROAD ŋΔ









Proposed Bikehangar location occupying 2.5m of space outside 74/post boarding 72

SO

01

NLOP ROAD

Q

10 m

ç,









Proposed Bikehangar location occupying 2.5m of space outside 83 boarding 85

8

Thorpe Road

10

32

98

16

10 m

66

P

Proposed Bikehangar location occupying 2.5m of space outside 43/post bordering 45/tree

S

0

38

TRUMPINGTON ROAD

67

19

10 m





















Proposed Bikehangar location occupying 2.5m of space outside 24, opposite Harriet house.





in copyright and database rights (2023) Ordnance Survey (AC0000850979)







Proposed Bikehangar location occupying 2.5m of space outside 143 bordering 139/tree

I PJUS

**Parish Hall** 

NR9

Vicara

HITCHAM ROAD



Proposed Bikehangar location occupying 2.5m of space outside 57 bordering 59

50

< 3

<u>ۍ</u>>

42

· BA

5 m 20 ft

69

ŝ

E

in copyright and database rights (2023) Ordnance Survey (AC0000850979)

Adams