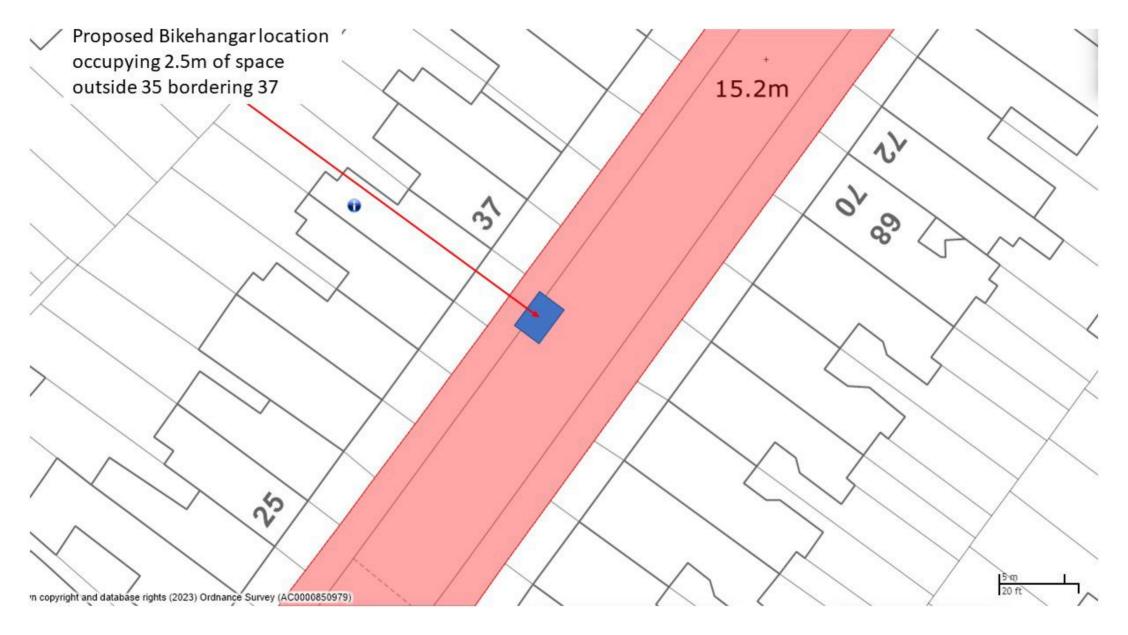

)

























Proposed Bikehangar location occupying 2.5m of space outside 90 bordering 92/tree

Ð

လို

°°

OAD

\$

5 m 20 ft

copyright and database rights (2023) Ordnance Survey (AC0000850979)

20











20

BEACON

SD

5 m 20 ft

26



31

Proposed Bikehangar location occupying 2.5m of space outside 90/92 bordering 94



Collins Bartholomew Base Map

















Proposed Bikehangar location occupying 2.5m of space in front of 10 border with 8

E,



Proposed Bikehangar location occupying 2.5m of space in front of 98/100

OR

00

S

OPIE

62

9

10 m

20 ft



Proposed Bikehangar location occupying 2.5m of space outside 167 boarding 169

GUERNE

20 m

<u></u>

2

No Rel











Proposed Bikehangarlocation occupying 2.5m of space



Collins Bartholomew Base Map









Proposed Bikehangarlocation occupying 2.5m of space outside 53 bordering 55 .... 50 2 20 ft n copyright and database rights (2023) Ordnance Survey (AC0000850979)