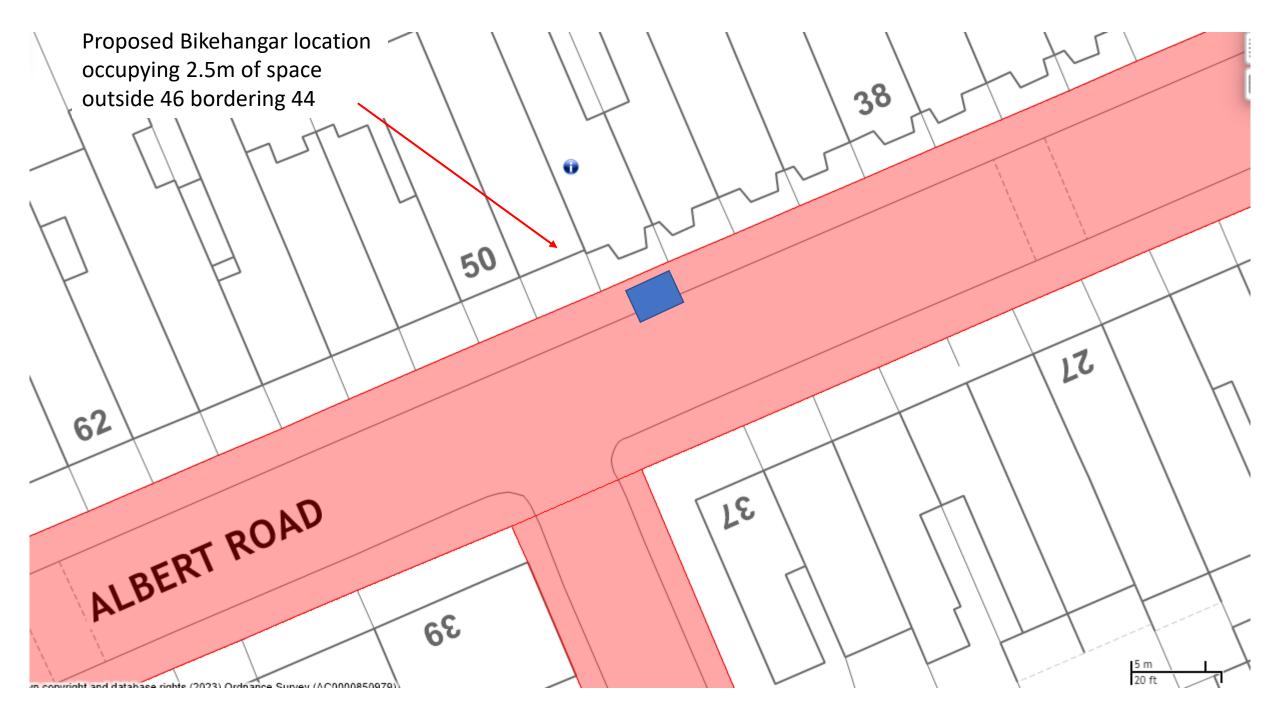

Adams

Proposed Bikehangar location occupying 2.5m of space outside 53 bordering 55

n copyright and database rights (2023) Ordnance Survey (AC0000850979)

20 ft

0

50

2

 $\sim$ Proposed Bikehangar location N. occupying 2.5m of space Ś outside 17/115 bordering 13/tree N V SY r د کم 0 5 n Cy 20 ft own copyright and database rights (2023) Ordnance Survey (AC0000850979).