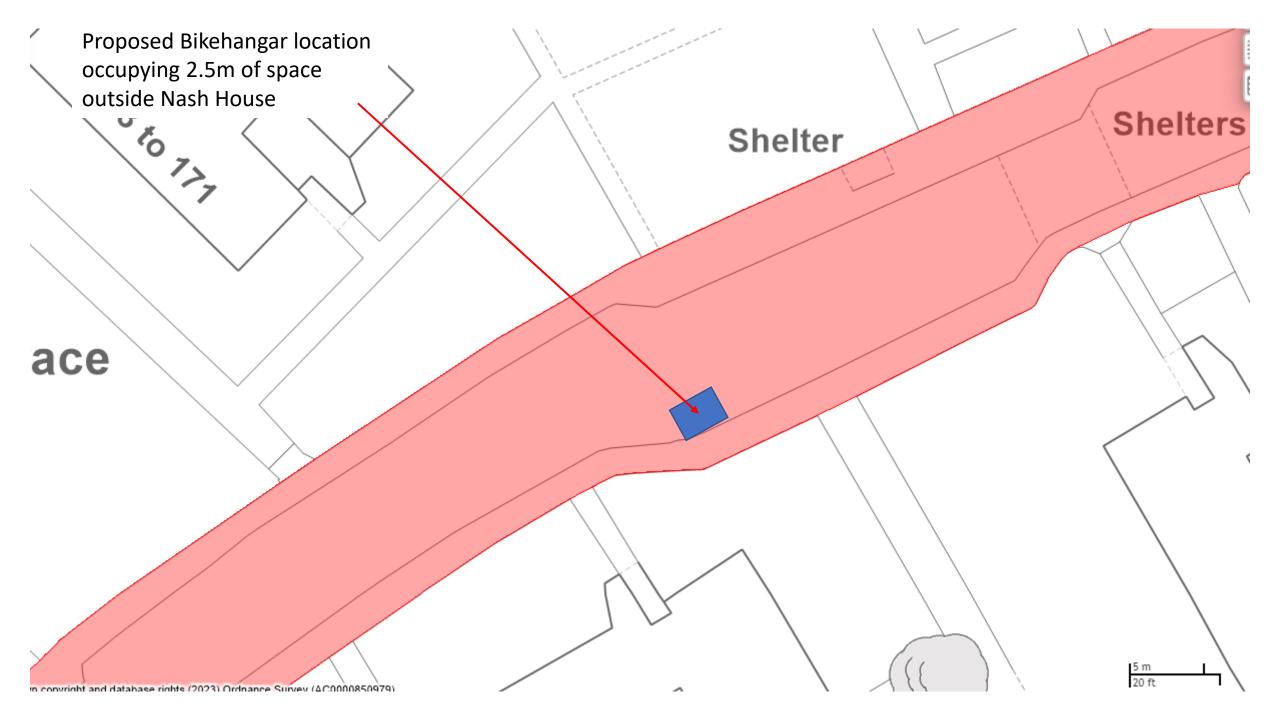

10 m

Proposed Bikehangar location occupying 2.5m of space outside 24, opposite Harriet house.

in copyright and database rights (2023) Ordnance Survey (AC0000850979)

Proposed Bikehangar location occupying 2.5m of space outside 143 bordering 139/tree