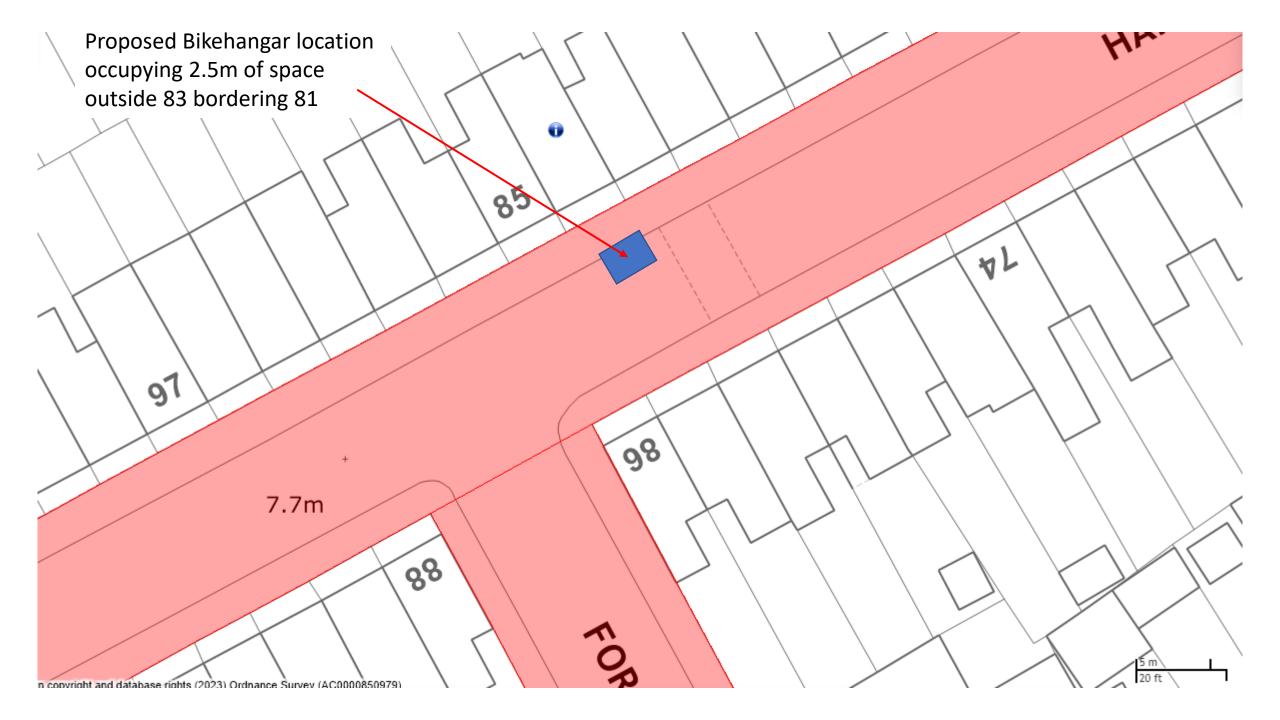

Proposed Bikehangar location occupying 2.5m of space outside 74/post boarding 72

SO

01

NLOP ROAD

Q

10 m

ç,

Proposed Bikehangar location occupying 2.5m of space outside 83 boarding 85