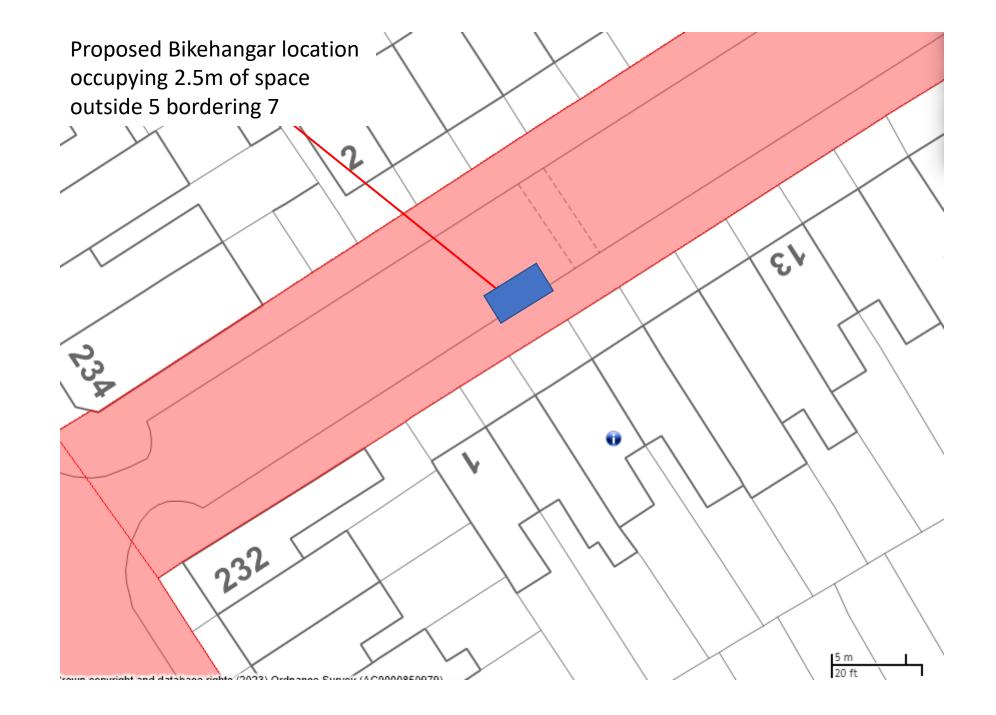

Collins Bartholomew Base Map

N

du

r

Proposed Bikehangar location occupying 2.5m of space outside 7 boarding 5

c,

I

60

N

du

r

Proposed Bikehangar location occupying 2.5m of space outside 7 boarding 5

c,

I

60

65