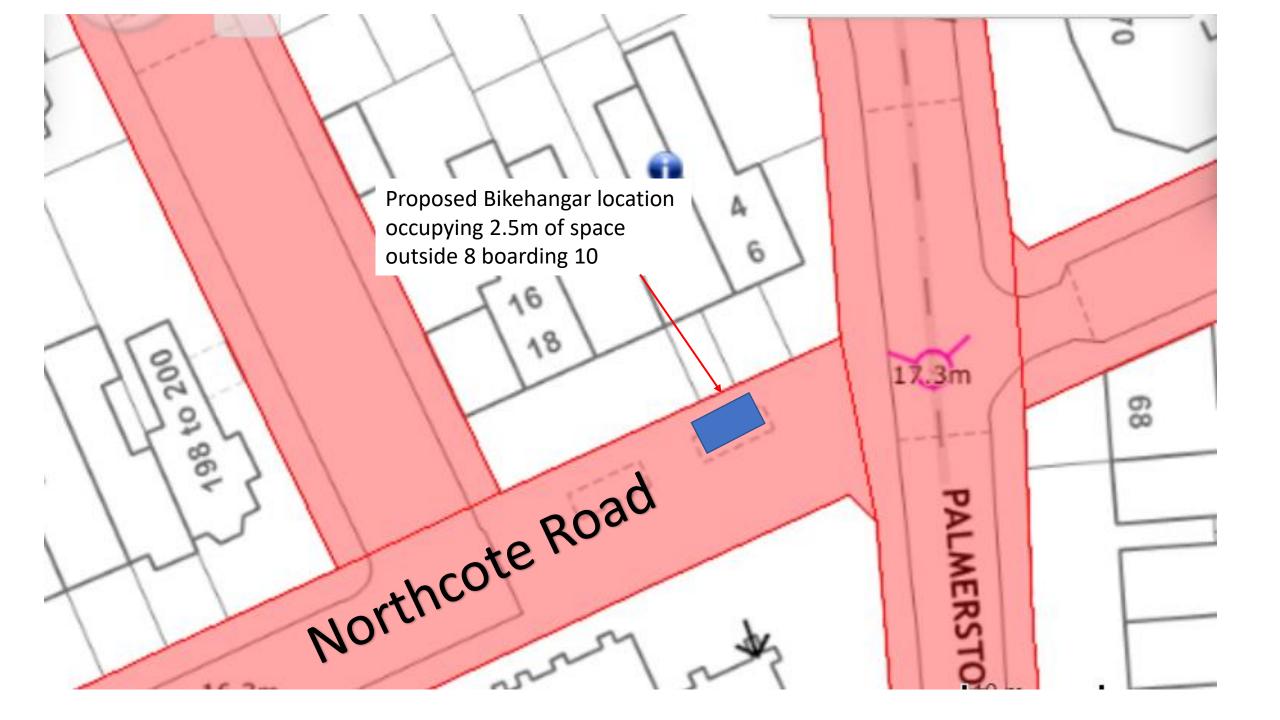

Proposed Bikehangar location occupying 2.5m of space outside 3/post boarding 1

17.9m

2

UN A

13

10

Mansfield Road

Proposed Bikehangar location occupying 2.5m of space outside 10/tree boarding 8 12 WALPOLE ROAD ŋΔ