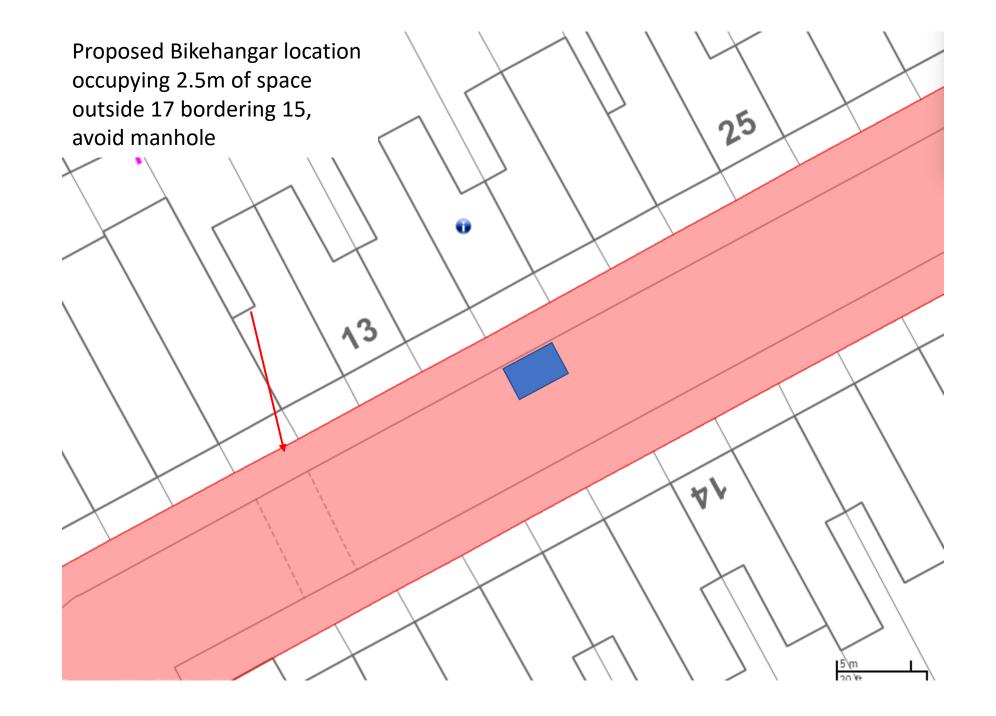

Adams

Proposed Bikehangar location occupying 2.5m of space outside 53 bordering 55

n copyright and database rights (2023) Ordnance Survey (AC0000850979)

20 ft

0

50

2

 $\sim$ Proposed Bikehangar location N. occupying 2.5m of space Ś outside 17/115 bordering 13/tree N V SY r د کم 0 5 n Cy 20 ft own copyright and database rights (2023) Ordnance Survey (AC0000850979).