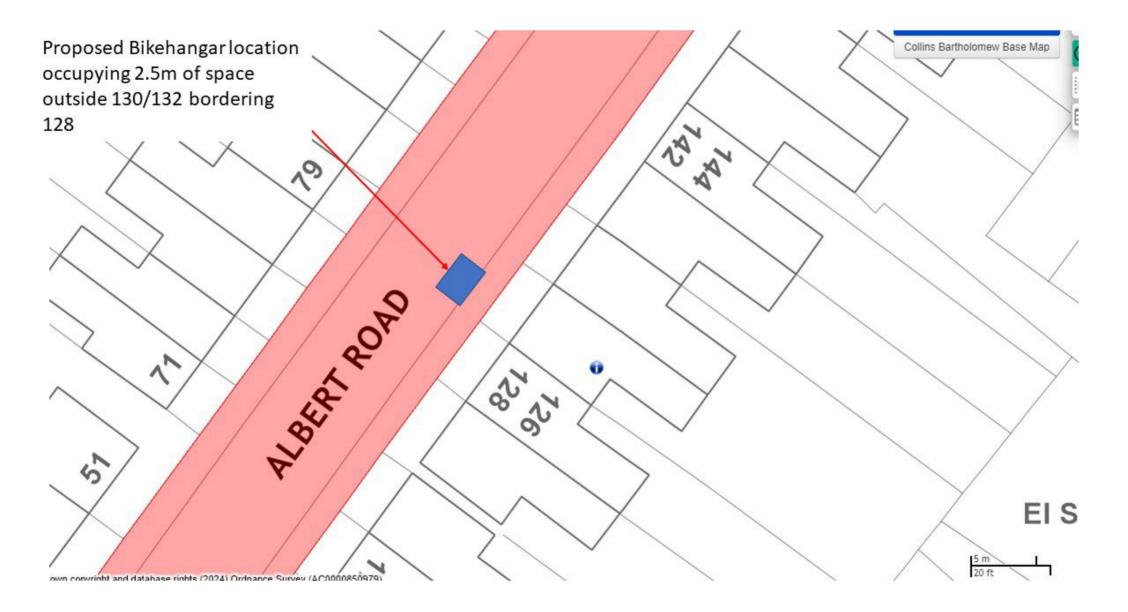

So.

Proposed Bikehangar location occupying 2.5m of space outside 146/tree boarding 144/tree

30

5

وں

lanskorne Road

Beny Brooks House

(7 KO 22)