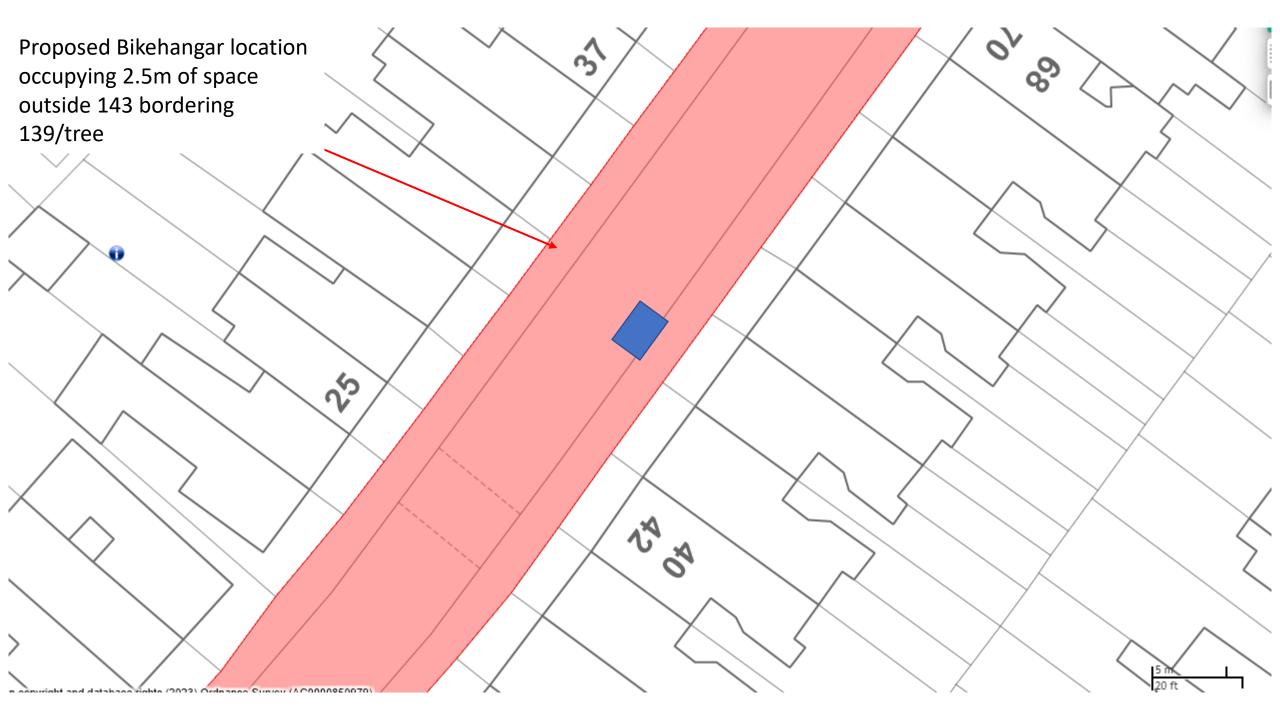

10 m

Proposed Bikehangar location occupying 2.5m of space outside 24, opposite Harriet house.

in copyright and database rights (2023) Ordnance Survey (AC0000850979)

Proposed Bikehangar location occupying 2.5m of space outside 143 bordering 139/tree