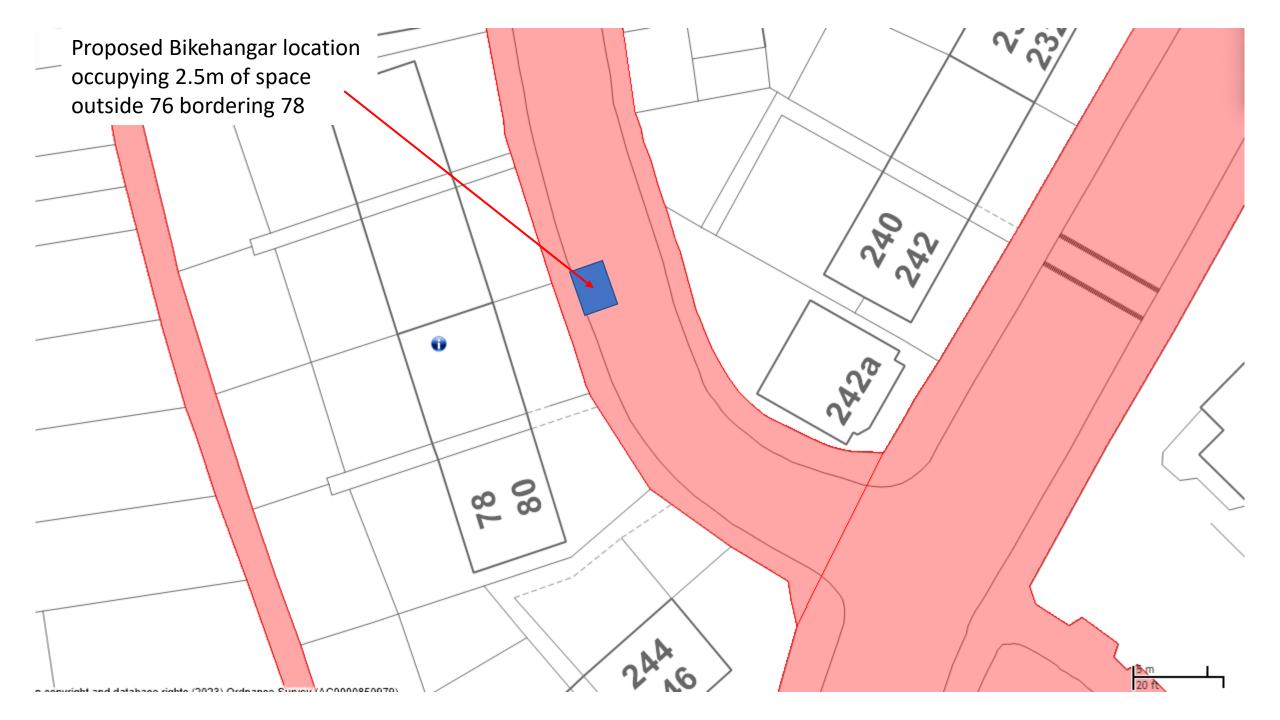

22)





Proposed Bikehangar location occupying 2.5m of space outside 3/post boarding 1

17.9m

2

UN A

13

10

Mansfield Road



Proposed Bikehangar location occupying 2.5m of space outside 10/tree boarding 8 12 WALPOLE ROAD ŋΔ









Proposed Bikehangar location occupying 2.5m of space outside 74/post boarding 72

SO

01

NLOP ROAD

Q

10 m

ç,









Proposed Bikehangar location occupying 2.5m of space outside 83 boarding 85

8

Thorpe Road

10

32

98

16

10 m

66

P

Proposed Bikehangar location occupying 2.5m of space outside 43/post bordering 45/tree

S

0

38

TRUMPINGTON ROAD

67

19

10 m





















Proposed Bikehangar location occupying 2.5m of space outside 24, opposite Harriet house.





in copyright and database rights (2023) Ordnance Survey (AC0000850979)







Proposed Bikehangar location occupying 2.5m of space outside 143 bordering 139/tree

I PJUS

**Parish Hall** 

NR9

Vicara

HITCHAM ROAD



Proposed Bikehangar location occupying 2.5m of space outside 57 bordering 59

50

< 3

<u>ۍ</u>>

42

· BA

5 m 20 ft

69

ŝ

E

in copyright and database rights (2023) Ordnance Survey (AC0000850979)

Adams









Proposed Bikehangar location occupying 2.5m of space outside 53 bordering 55

n copyright and database rights (2023) Ordnance Survey (AC0000850979)

20 ft

0

50

2





 $\sim$ Proposed Bikehangar location N. occupying 2.5m of space Ś outside 17/115 bordering 13/tree N V SY r د کم 0 5 n Cy 20 ft own copyright and database rights (2023) Ordnance Survey (AC0000850979).



DN NATCHAM ROAD Proposed Bikehangar location occupying 2.5m of s