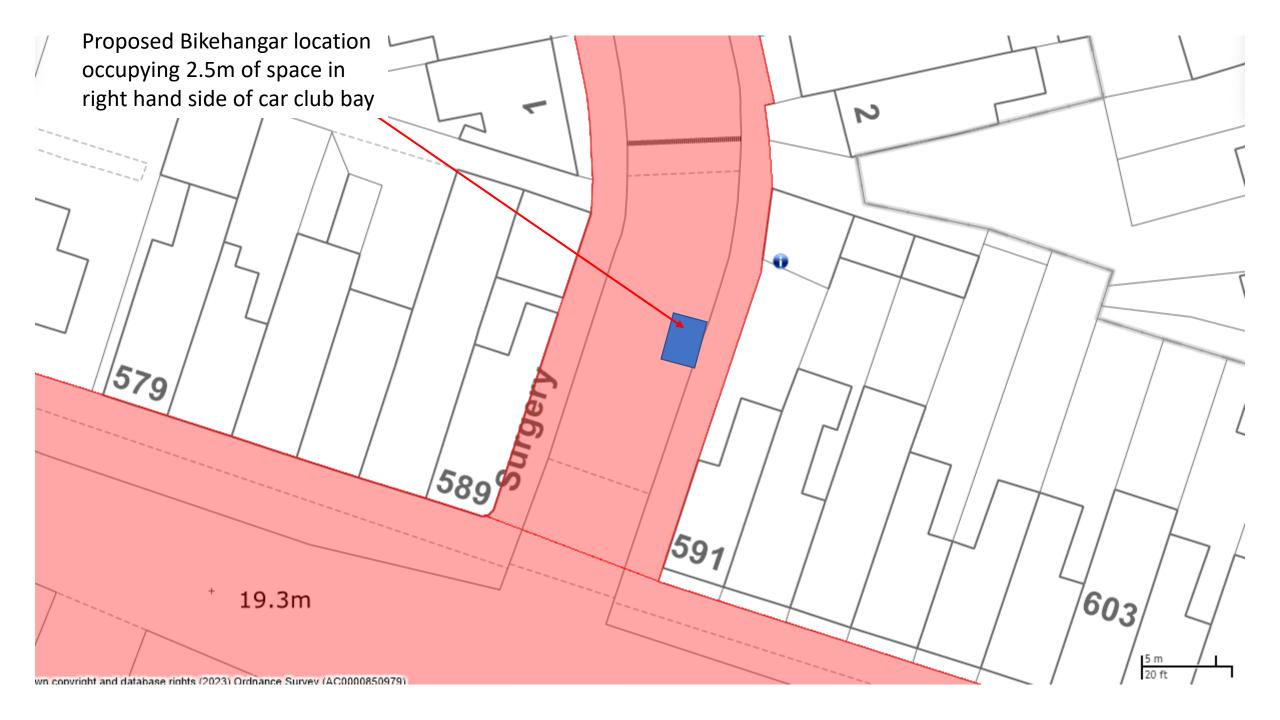

Proposed Bikehangar location occupying 2.5m of space outside 3/post boarding 1

17.9m

2

UN A

13

10

Mansfield Road

Proposed Bikehangar location occupying 2.5m of space outside 10/tree boarding 8 12 WALPOLE ROAD ŋΔ