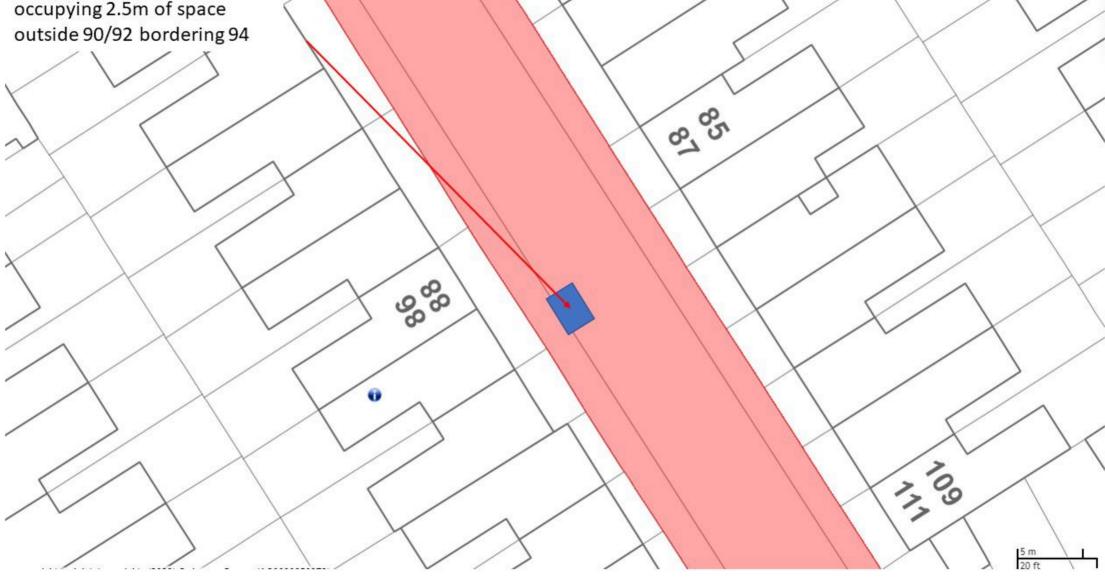

20

20

BEACON

SD

5 m 20 ft

26

31

Proposed Bikehangar location occupying 2.5m of space outside 90/92 bordering 94