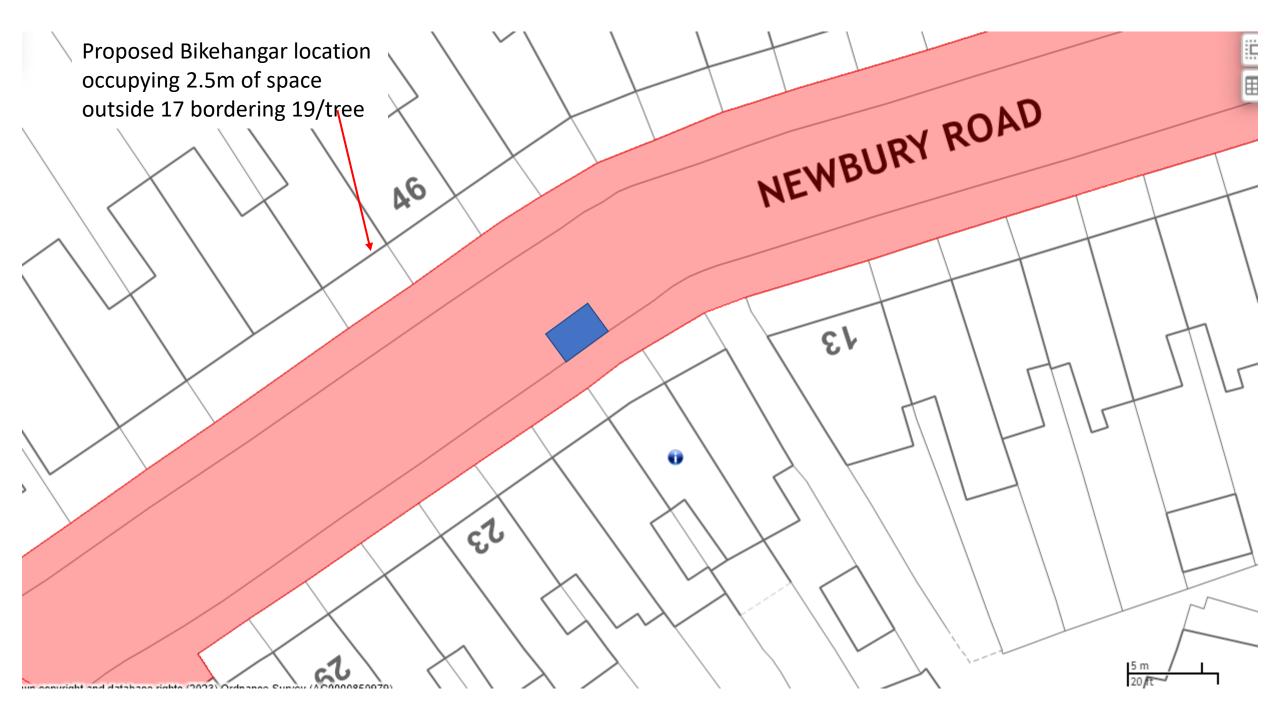

P

Proposed Bikehangar location occupying 2.5m of space outside 43/post bordering 45/tree

S

0

38

TRUMPINGTON ROAD

67

19