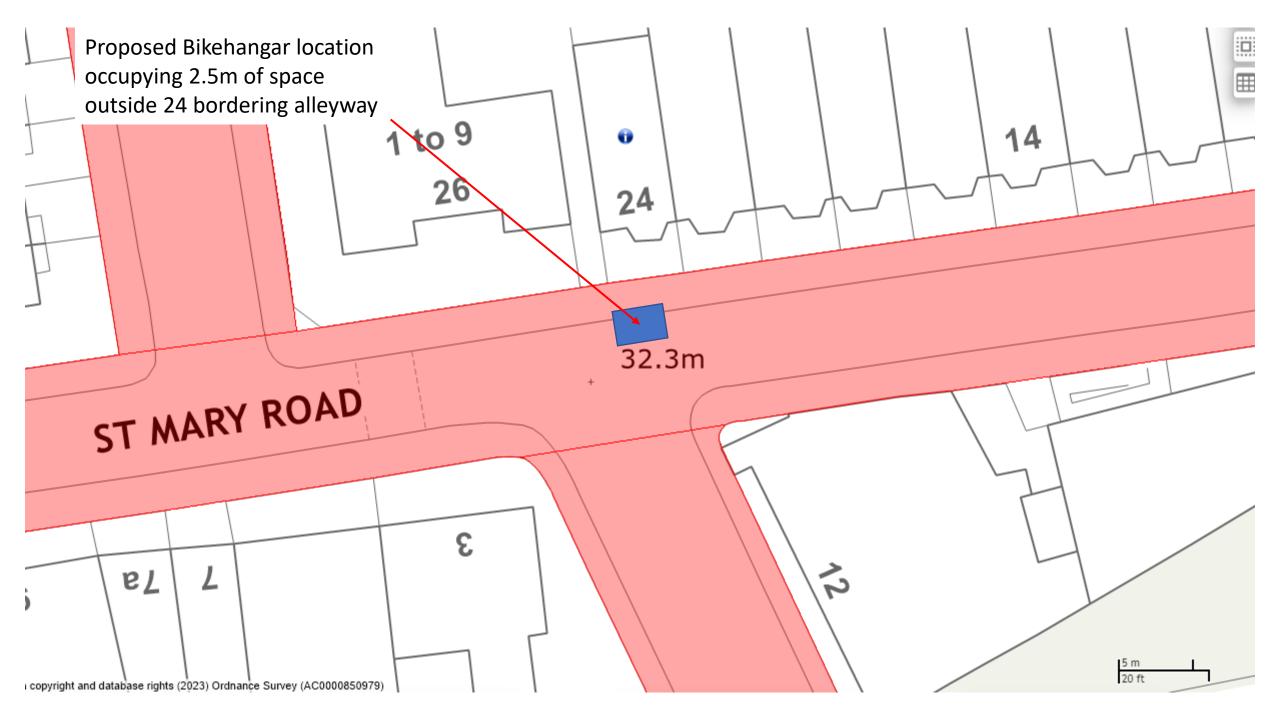

75 boarding 73

12

ి

So.

Proposed Bikehangar location occupying 2.5m of space outside 146/tree boarding 144/tree

30

5

وں

lanskorne Road

Beny Brooks House

(7 KO 22)





Proposed Bikehangar location occupying 2.5m of space outside 3/post boarding 1

17.9m

2

UN A

13

10

Mansfield Road



Proposed Bikehangar location occupying 2.5m of space outside 10/tree boarding 8 12 WALPOLE ROAD ŋΔ









Proposed Bikehangar location occupying 2.5m of space outside 74/post boarding 72

SO

01

NLOP ROAD

Q

10 m

ç,









Proposed Bikehangar location occupying 2.5m of space outside 83 boarding 85

8

Thorpe Road

10

32

98

16

10 m

66

P

Proposed Bikehangar location occupying 2.5m of space outside 43/post bordering 45/tree

S

0

38

TRUMPINGTON ROAD

67

19

10 m





















Proposed Bikehangar location occupying 2.5m of space outside 24, opposite Harriet house.





in copyright and database rights (2023) Ordnance Survey (AC0000850979)







Proposed Bikehangar location occupying 2.5m of space outside 143 bordering 139/tree

I PJUS

**Parish Hall** 

NR9

Vicara

HITCHAM ROAD



Proposed Bikehangar location occupying 2.5m of space outside 57 bordering 59

50

< 3

<u>ۍ</u>>

42

· BA

5 m 20 ft

69

ŝ

E

in copyright and database rights (2023) Ordnance Survey (AC0000850979)

Adams









Proposed Bikehangar location occupying 2.5m of space outside 53 bordering 55

n copyright and database rights (2023) Ordnance Survey (AC0000850979)

20 ft

0

50

2





 $\sim$ Proposed Bikehangar location N. occupying 2.5m of space Ś outside 17/115 bordering 13/tree N