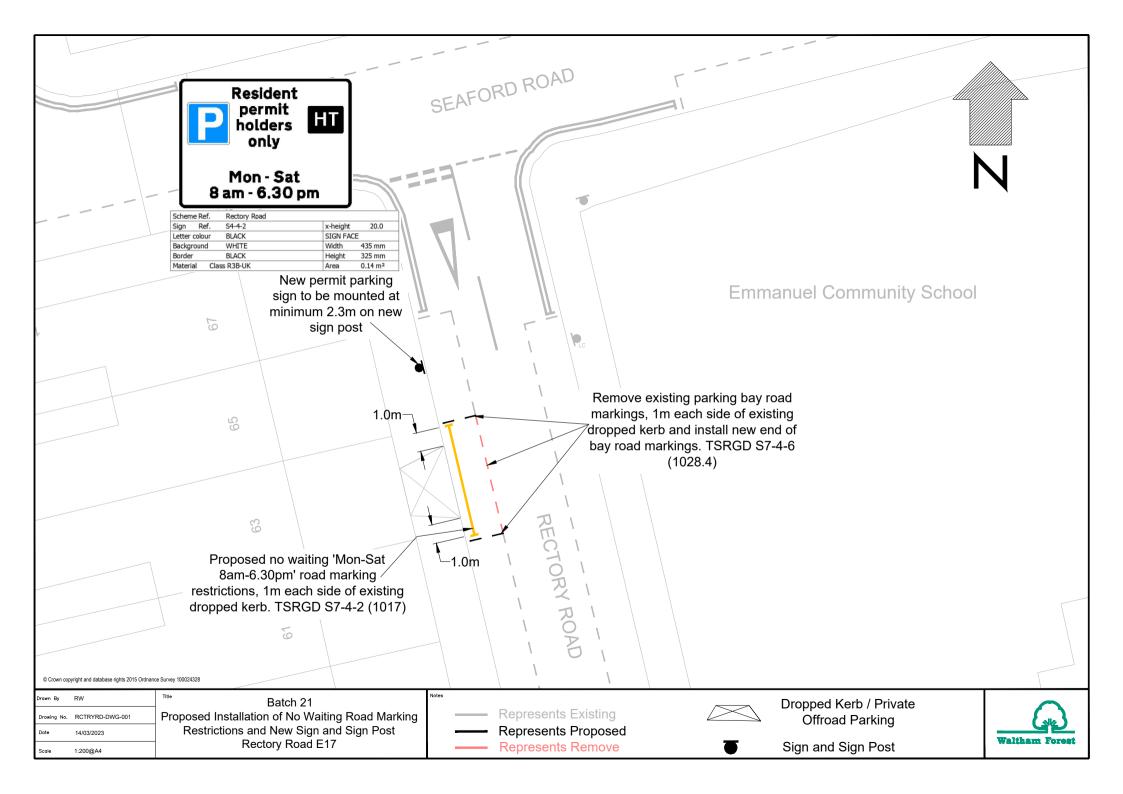

|                |
| Drawn By NP Title Drawing No. CHSTER-DWG-001               | Removal of Existing No Waiting Road Marking                                             | Notee <u>Key:</u>                                                  | $\bigcirc$     |
| Date         24/08/23                                      | Restrictions, Proposed Installation of Parking<br>Bay Road Markings<br>Chester Road E17 | <ul> <li>Represents existing</li> <li>Represents Remove</li> </ul> | Waltham Forest |
| Scale 1:200@A4                                             | Chester Road E1/                                                                        | Represents Proposed                                                |                |









|                                                                | Proposed and marking<br>b 57-4 et (1284)<br>5.0m<br>4.8m<br>4.8m<br>5.0m<br>5.0m<br>5.0m<br>5.0m<br>5.0m<br>5.0m<br>5.0m<br>5.0 |
|----------------------------------------------------------------|---------------------------------------------------------------------------------------------------------------------------------|
|                                                                |                                                                                                                                 |
| © Crown copyright and database rights 2015 Ordnan Drown By NAA | Title Notes                                                                                                                     |
|