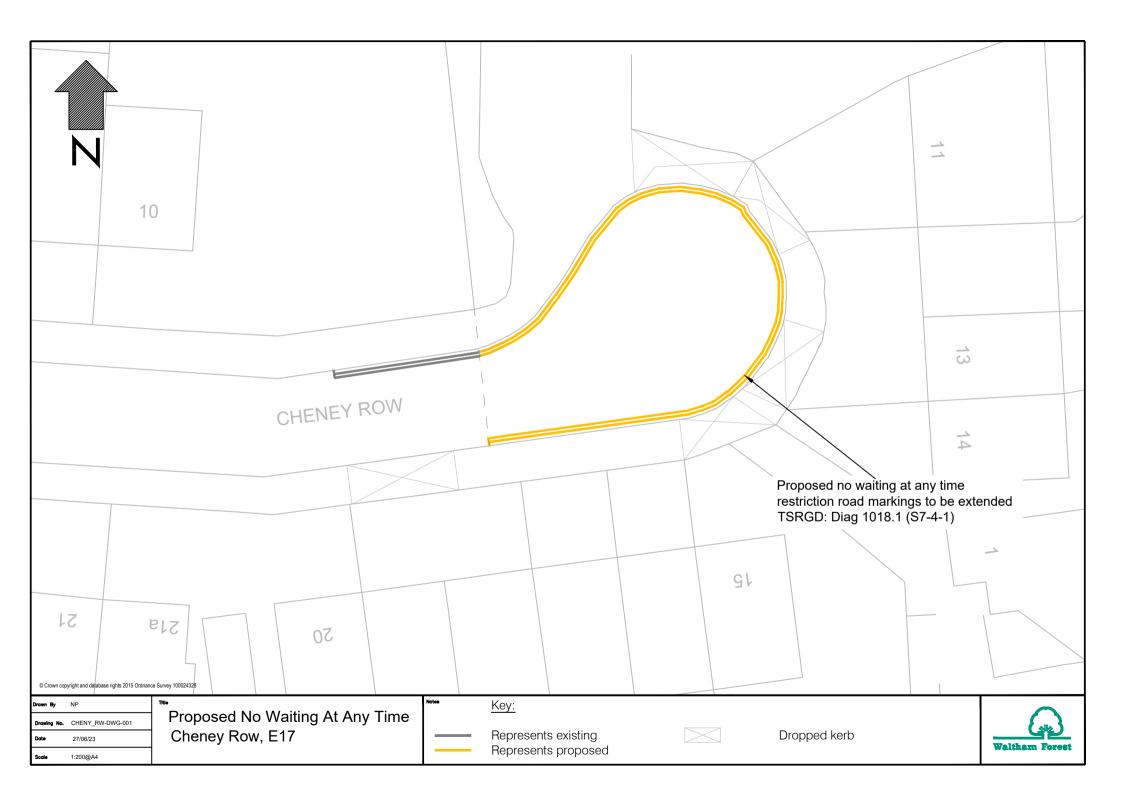

|                |
| Drawn By NP Title Drawing No. CHSTER-DWG-001               | Removal of Existing No Waiting Road Marking                                             | Notee <u>Key:</u>                                                  | $\bigcirc$     |
| Date         24/08/23                                      | Restrictions, Proposed Installation of Parking<br>Bay Road Markings<br>Chester Road E17 | <ul> <li>Represents existing</li> <li>Represents Remove</li> </ul> | Waltham Forest |
| Scale 1:200@A4                                             | Chester Road E1/                                                                        | Represents Proposed                                                |                |









|                                                                | Proposed and marking<br>b 57-4 et (1284)<br>5.0m<br>4.8m<br>4.8m<br>5.0m<br>5.0m<br>5.0m<br>5.0m<br>5.0m<br>5.0m<br>5.0m<br>5.0 |
|----------------------------------------------------------------|---------------------------------------------------------------------------------------------------------------------------------|
|                                                                |                                                                                                                                 |
| © Crown copyright and database rights 2015 Ordnan Drown By NAA | Title Notes                                                                                                                     |
|