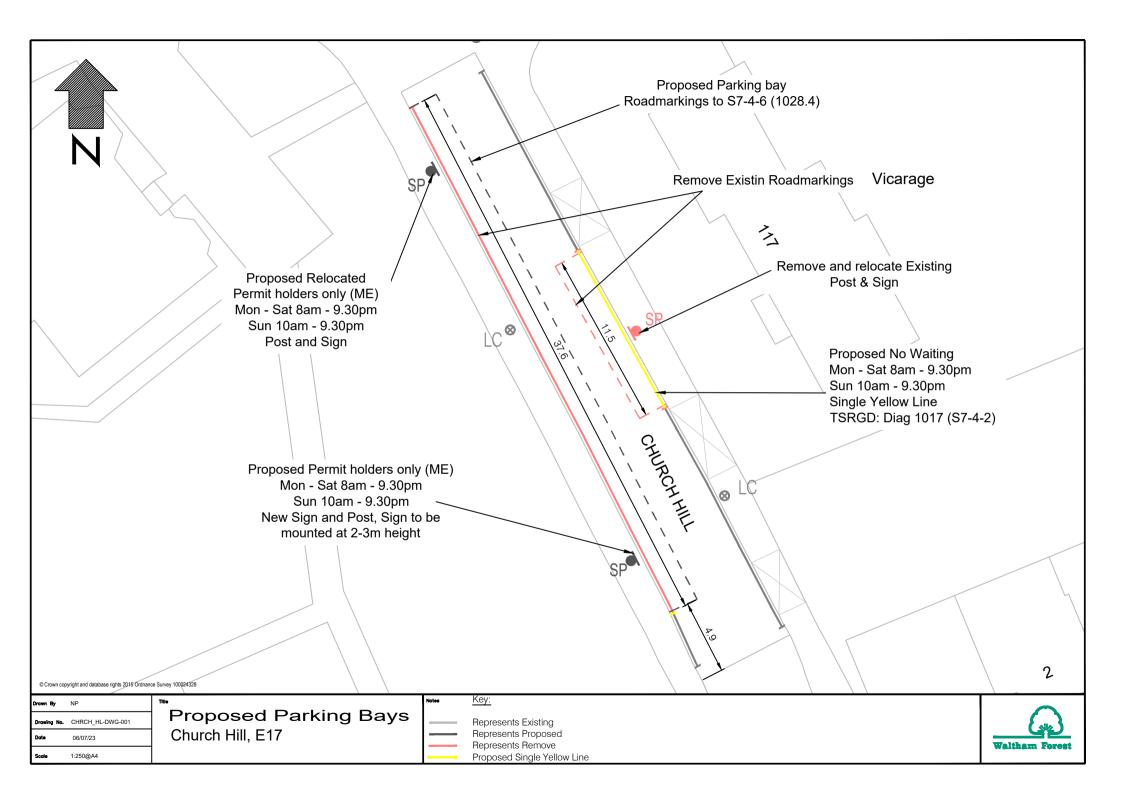

|                |
| © Crown copyright and database rights 2015 Ordnance Survey 100024328                                                                       |                                                                                          | ACIA ROAD<br>VIII ROAD<br>VIIIINSIG                       |                                                                     |                |
| Drown By         RW         THe           Drowing No.         CCRD-DWG-002         Prop           Dote         26/05/2023         1:200@A4 | Batch 22<br>osed Extension to No Waiting At<br>Any Time Road Markings<br>Acacia Road E17 | Represents proposed Represents existing Represents remove | LC Lamp column<br>Sign post                                         | Waltham Forest |



|                                                            | 42                                                                                      |                                                                    |                |
|------------------------------------------------------------|-----------------------------------------------------------------------------------------|--------------------------------------------------------------------|----------------|
|                                                            |                                                                                         |                                                                    |                |
|                                                            |