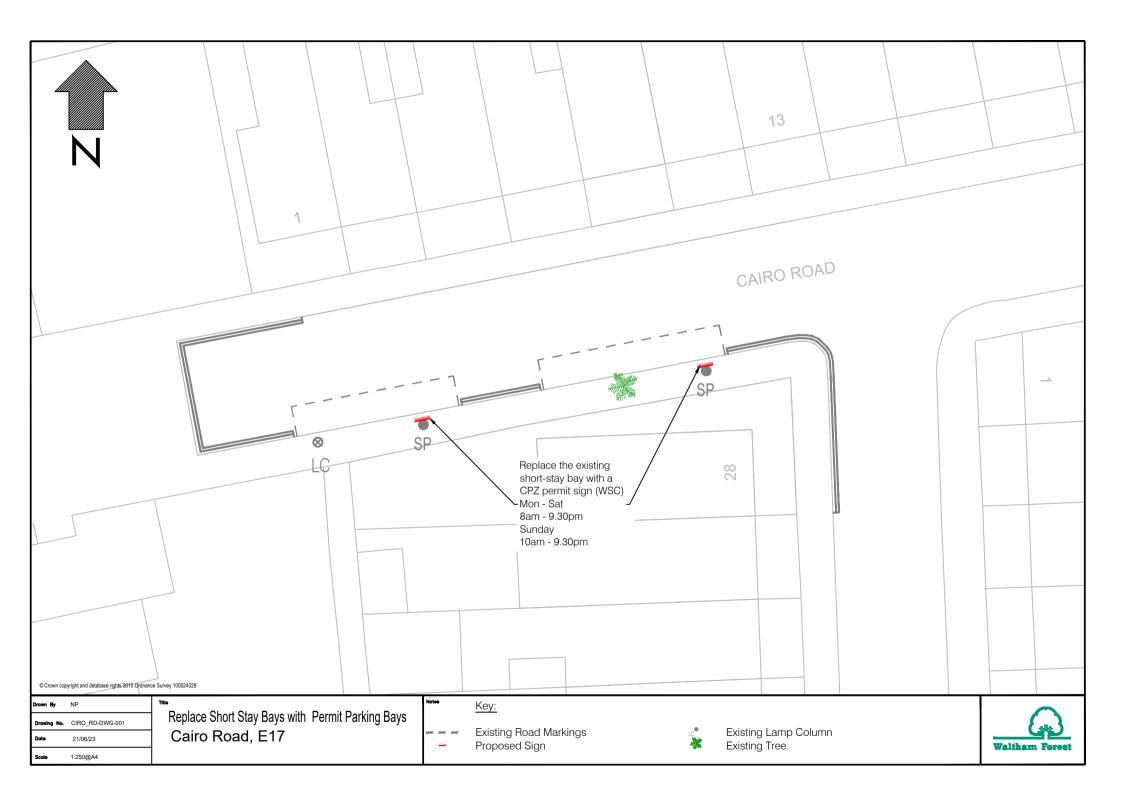

|                |
| e Crown copyright and database rights 2015 Ordnance Survey 100024328             Drown By RW<br>Drowning No. 183WNNSVN-DWG-002<br>Dote 15/02/2023<br>Scole 1.100@A4           The Minor Works<br>Proposed Removal of Existing No Waiting Road<br>Marking Restrictions and Installation of Parking Bay<br>Road Markings<br>183 Winns Avenue E17           Notes<br>Represent Remove<br>Represent Remove<br>Represent Existing | Waltham Forest |



| Permit<br>holders<br>only<br>Mon - Fri<br>8 am - 6.30 pm                                                                                   | 50 × 1.0m-1                                                                              | 1/5.0 markings, 1.0m c                                    | of parking bay road<br>off of property no.4/5<br>GD S7-4-6 (1028.4) | N              |
|--------------------------------------------------------------------------------------------------------------------------------------------|------------------------------------------------------------------------------------------|-----------------------------------------------------------|---------------------------------------------------------------------|----------------|
|