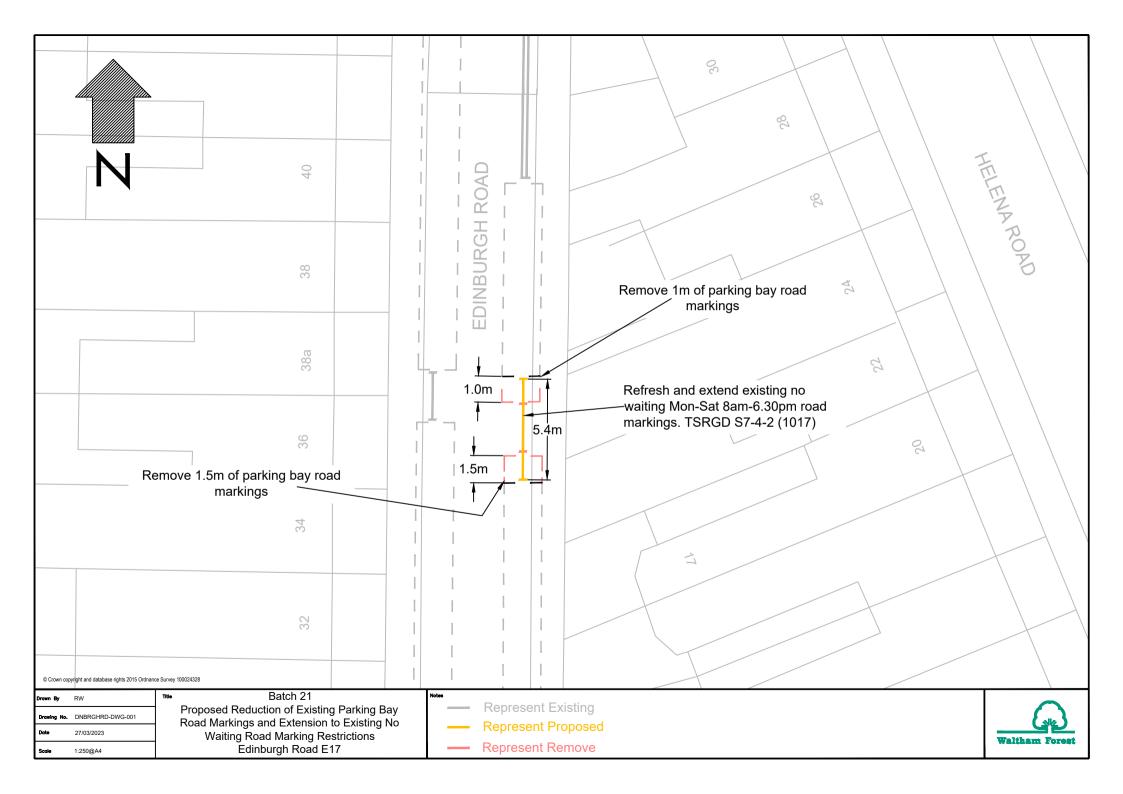

|                |
| Drawn By NP Title Drawing No. CHSTER-DWG-001               | Removal of Existing No Waiting Road Marking                                             | Notee <u>Key:</u>                                                  | $\bigcirc$     |
| Date         24/08/23                                      | Restrictions, Proposed Installation of Parking<br>Bay Road Markings<br>Chester Road E17 | <ul> <li>Represents existing</li> <li>Represents Remove</li> </ul> | Waltham Forest |
| Scale 1:200@A4                                             | Chester Road E1/                                                                        | Represents Proposed                                                |                |









|                                                                | Proposed and marking<br>b 57-4 et (1284)<br>5.0m<br>4.8m<br>4.8m<br>5.0m<br>5.0m<br>5.0m<br>5.0m<br>5.0m<br>5.0m<br>5.0m<br>5.0 |
|----------------------------------------------------------------|---------------------------------------------------------------------------------------------------------------------------------|
|                                                                |                                                                                                                                 |
| © Crown copyright and database rights 2015 Ordnan Drown By NAA | Title Notes                                                                                                                     |
|