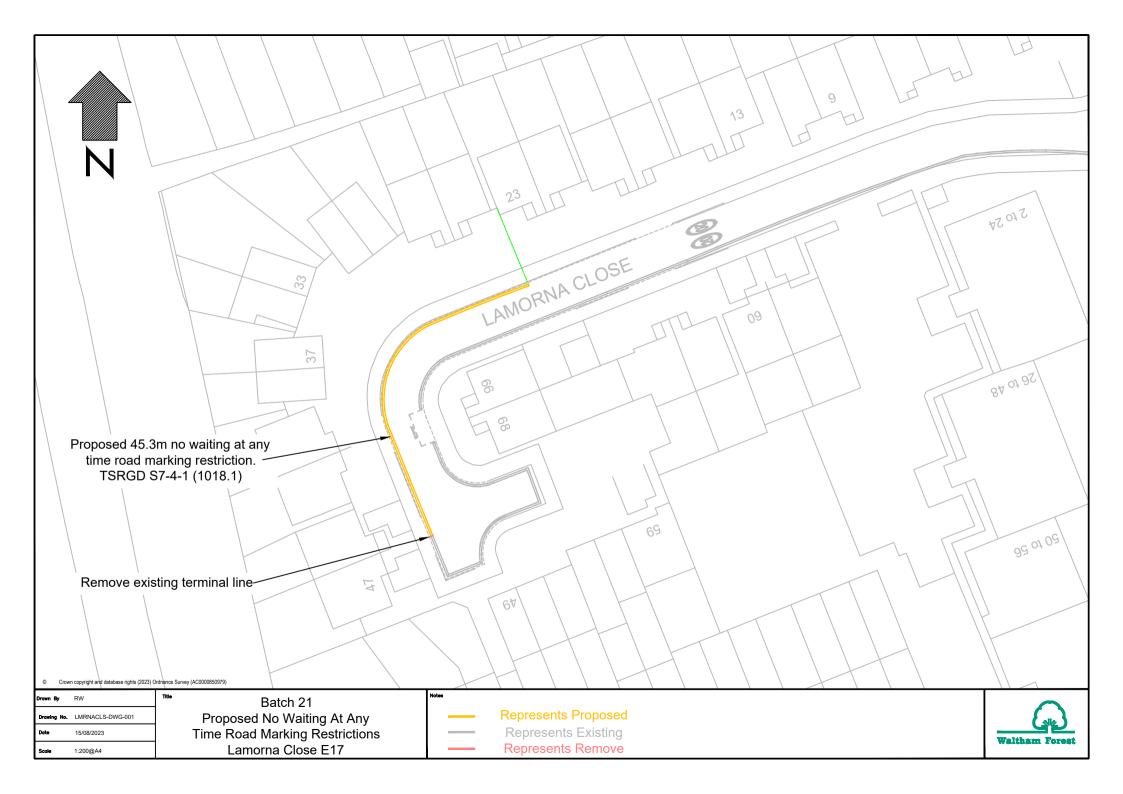

|                |
| Drawn By NP Title Drawing No. CHSTER-DWG-001               | Removal of Existing No Waiting Road Marking                                             | Notee <u>Key:</u>                                                  | $\bigcirc$     |
| Date         24/08/23                                      | Restrictions, Proposed Installation of Parking<br>Bay Road Markings<br>Chester Road E17 | <ul> <li>Represents existing</li> <li>Represents Remove</li> </ul> | Waltham Forest |
| Scale 1:200@A4                                             | Chester Road E1/                                                                        | Represents Proposed                                                |                |









|                                                                | Proposed and marking<br>b 57-4 et (1284)<br>5.0m<br>4.8m<br>4.8m<br>5.0m<br>5.0m<br>5.0m<br>5.0m<br>5.0m<br>5.0m<br>5.0m<br>5.0 |
|----------------------------------------------------------------|---------------------------------------------------------------------------------------------------------------------------------|
|                                                                |                                                                                                                                 |
| © Crown copyright and database rights 2015 Ordnan Drown By NAA | Title Notes                                                                                                                     |
|