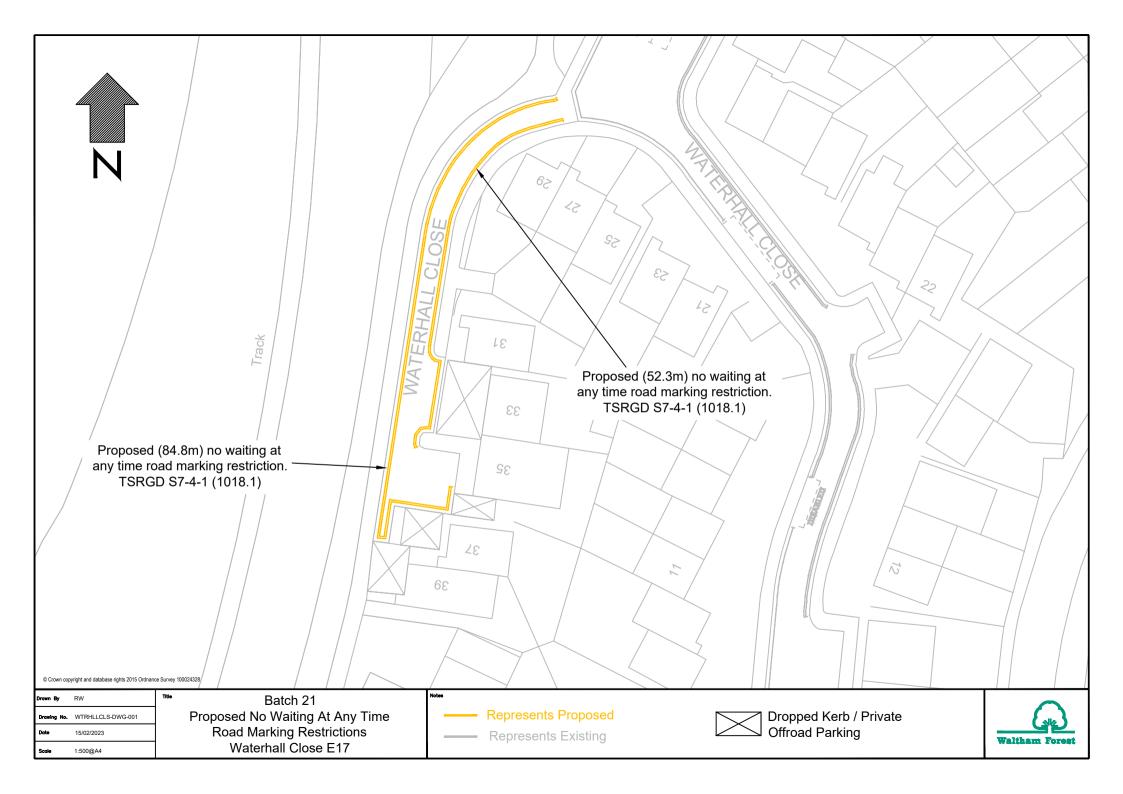

|
|             |                                 | Hall Hall                                                              |
| © Crown cop | pyright and database rights 201 | 5 Ordifiance Survey 100024328                                          |
| Name        | TR                              | Tee Proposed cycle parking unit - Verulam Avenue E17                   |
| Scale       | 1:500                           | Easting: 536598                                                        |
| Drawing No. | 1-Verulam Av.                   | Northing: 187975                                                       |
| Date        | 11/08/2023                      |                                                                        |