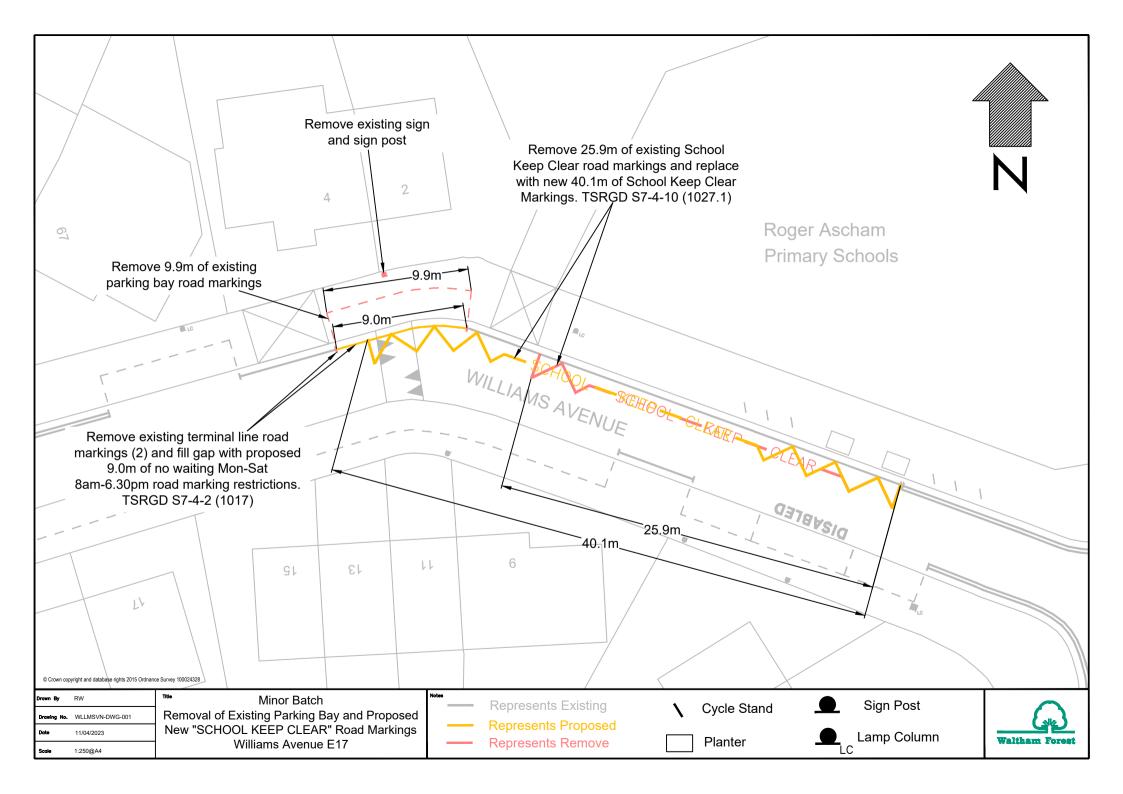

|
|             |                                 | Hall Hall                                                              |
| © Crown cop | pyright and database rights 201 | 5 Ordifiance Survey 100024328                                          |
| Name        | TR                              | Tee Proposed cycle parking unit - Verulam Avenue E17                   |
| Scale       | 1:500                           | Easting: 536598                                                        |
| Drawing No. | 1-Verulam Av.                   | Northing: 187975                                                       |
| Date        | 11/08/2023                      |                                                                        |