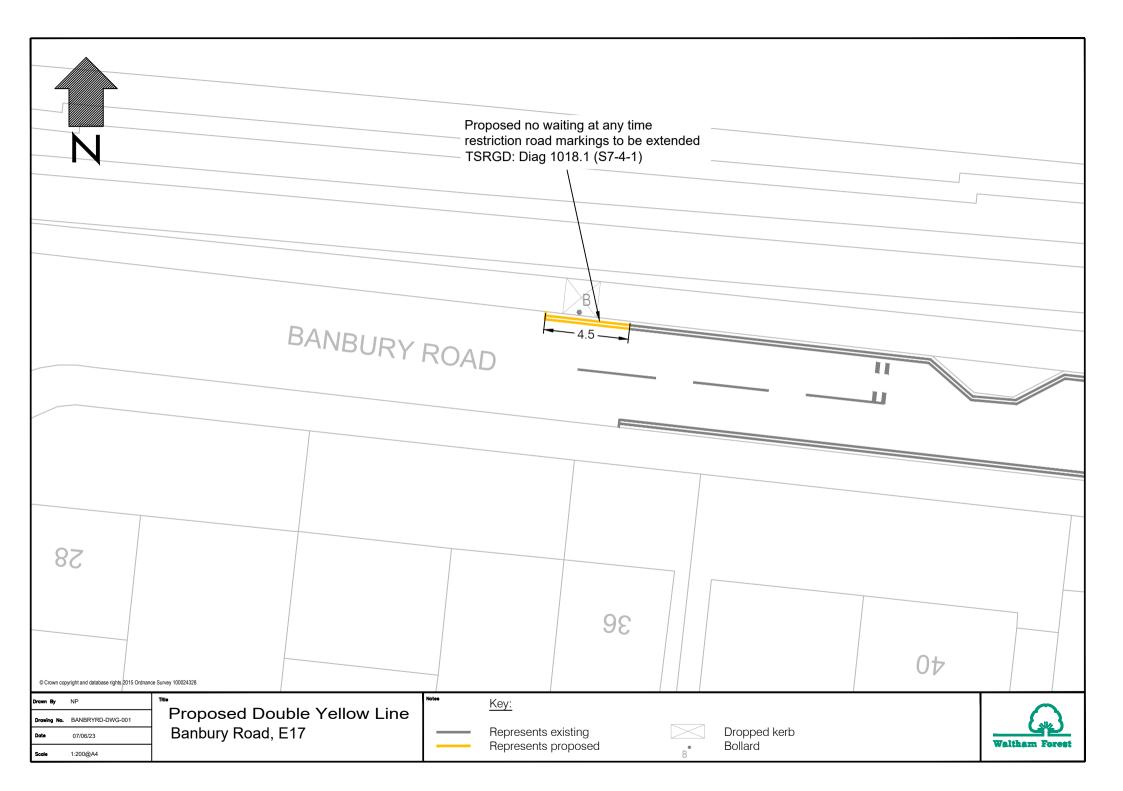

| N<br>Proposed 5m of permit parking<br>bay road markings. TSRGD<br>S7-4-8 (1028.4)                                                                                                                                                                                                                                                                                                                                            |                |
|---------------------------------------------------------------------------------------------------------------------------------------------------------------------------------------------------------------------------------------------------------------------------------------------------------------------------------------------------------------------------